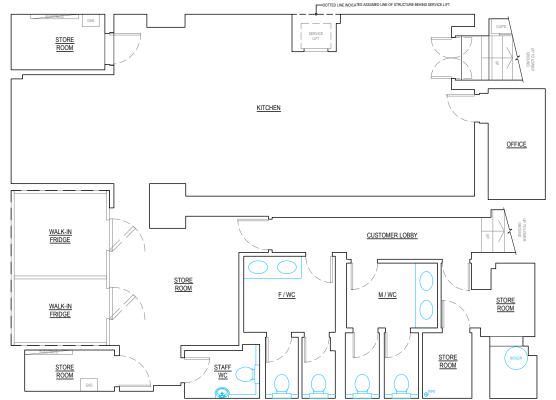

| LOCATION       | SQ/M  | SQ/FT  |
|----------------|-------|--------|
| BASEMENT       | 123.7 | 1331.0 |
| GROUND (TOTAL) | 197.2 | 2121.9 |

BASEMENT FLOOR PLAN CLASS A3 / A4

commercial architectural design. and then some

Shaftesbury Properties Ltd

14-16 Camden High Street London NW1 0JH

SURVEY DRAWING:

Proposed Ground & Basement Floor Plans

1:100 @ A3 10.12.18 Ampersand/CADLT19

7747\_02