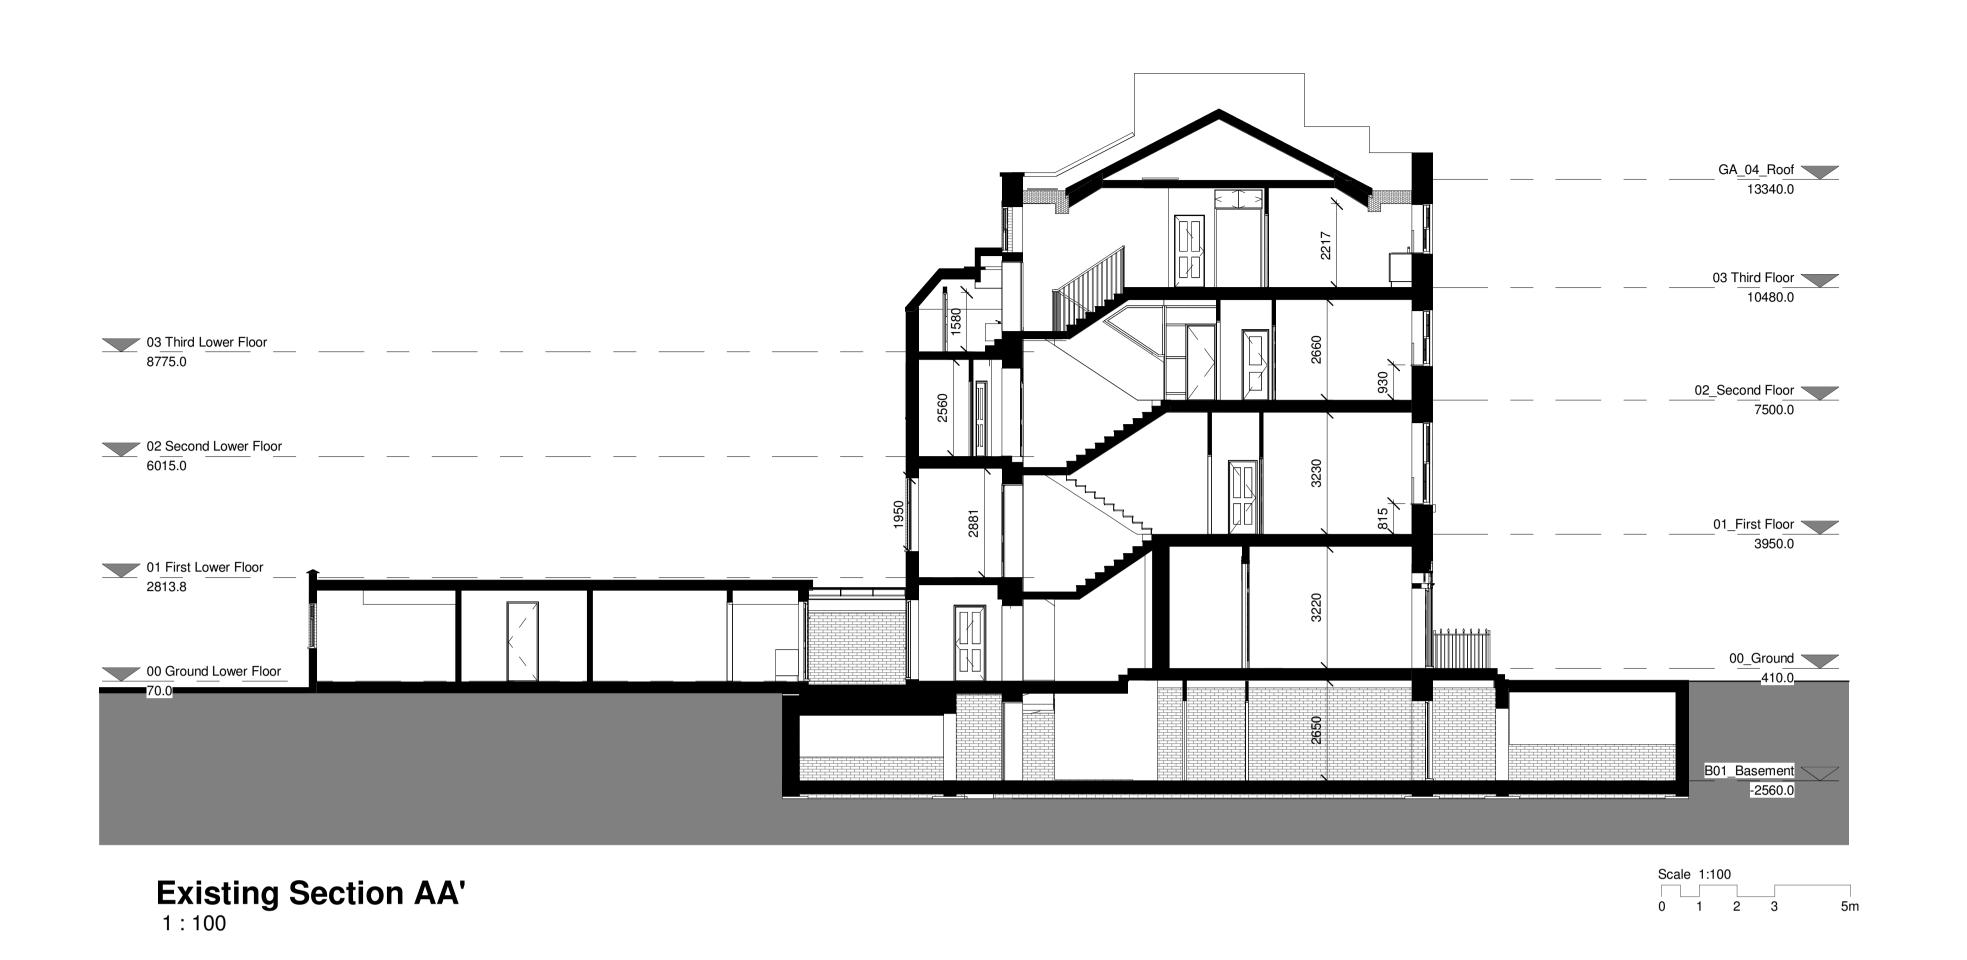

GA\_04\_Roof 13340.0 03 Third Floor 10480.0 02\_Second Floor 02b Second Floor 01\_First Floor 3950.0 00\_Ground B01\_Basement -2560.0 29/01/19 RJB LJM 16/01/19 RJB RJB Date Chk Auth PLANNING ISSUE Tender Issue Existing Section CC' University College London Saunders Boston 91 Gower Street Refurbishment **Architects** Drawing Existing Sections Eastern Gate House, 119 Newmarket Road, Cambridge CB5 8HA T:01223 367733 office@saundersboston.co.uk The Generator, The Gallery, King's Wharf The Quay, Exeter EX2 4AN T:01392 348627 www.saundersboston.co.uk