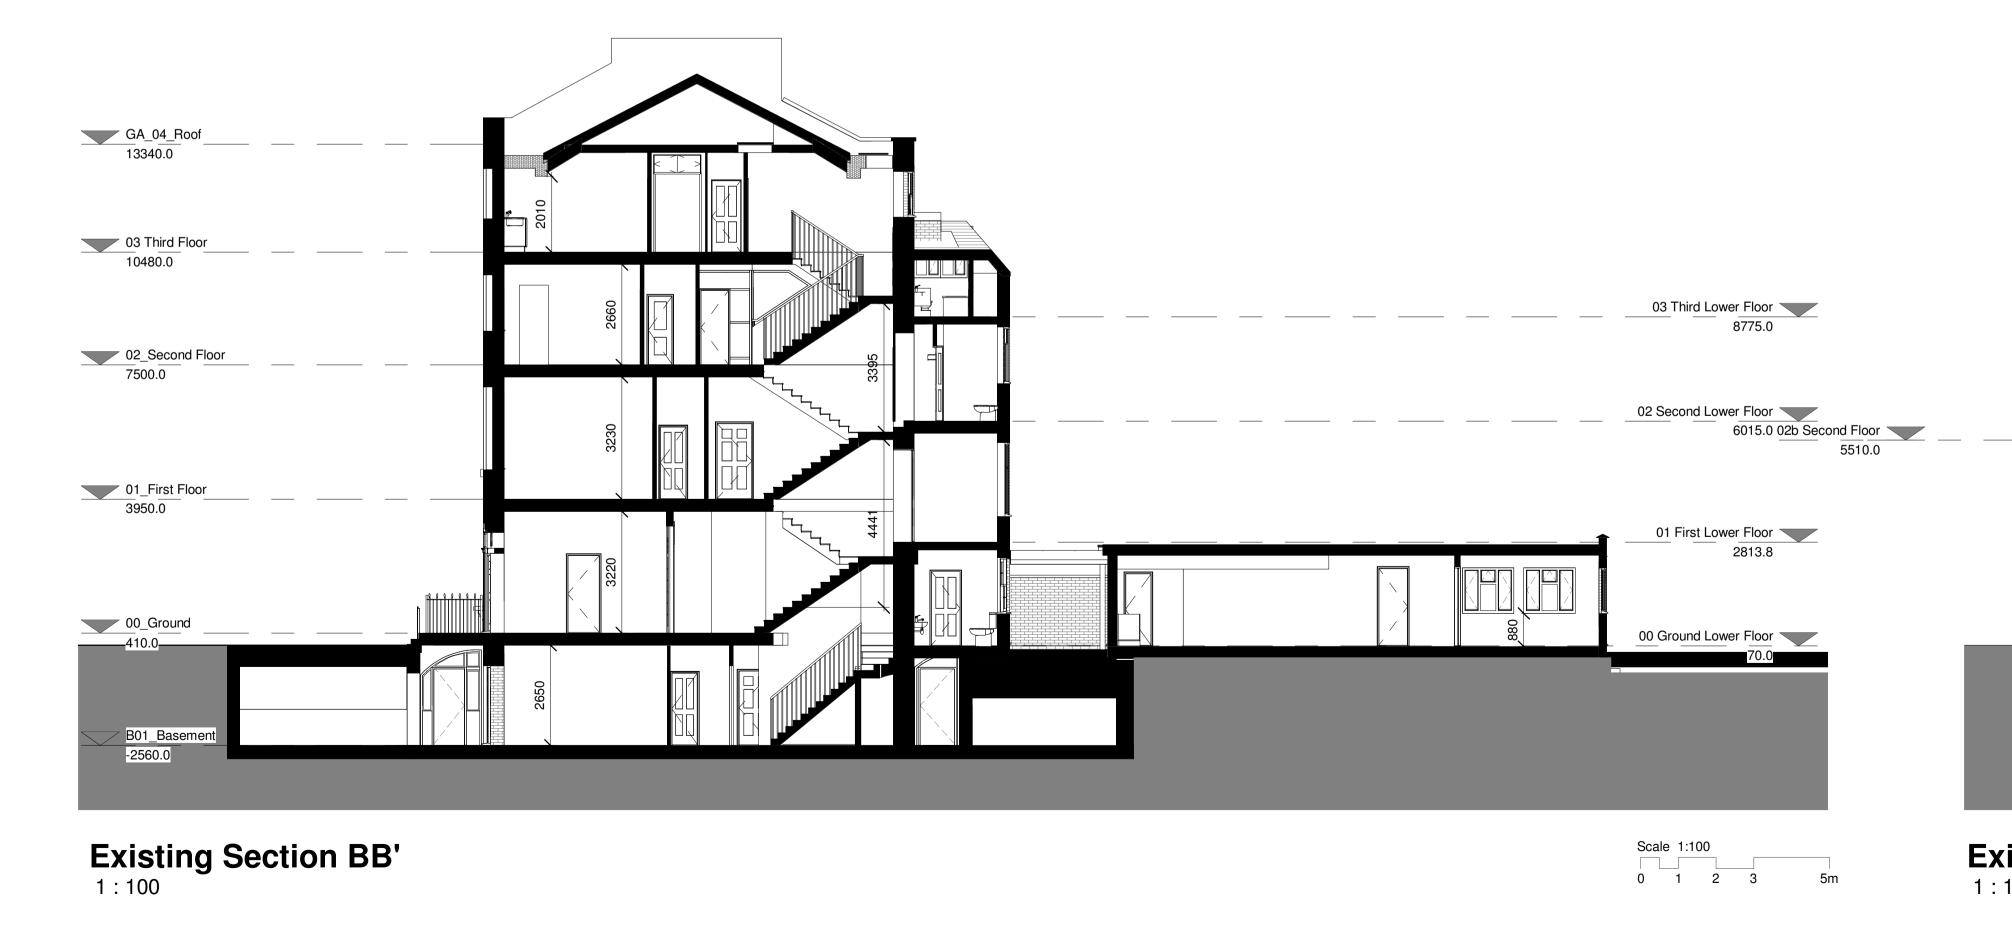

GA\_04\_Roof 13340.0 03 Third Floor 10480.0 02\_Second Floor 02b Second Floor 01\_First Floor 3950.0 00\_Ground B01\_Basement -2560.0 29/01/19 RJB LJM 16/01/19 RJB RJB Date Chk Auth PLANNING ISSUE Tender Issue Existing Section CC' University College London Saunders Boston 91 Gower Street Refurbishment **Architects** Drawing Existing Sections Eastern Gate House, 119 Newmarket Road, Cambridge CB5 8HA T:01223 367733 office@saundersboston.co.uk The Generator, The Gallery, King's Wharf The Quay, Exeter EX2 4AN T:01392 348627 www.saundersboston.co.uk