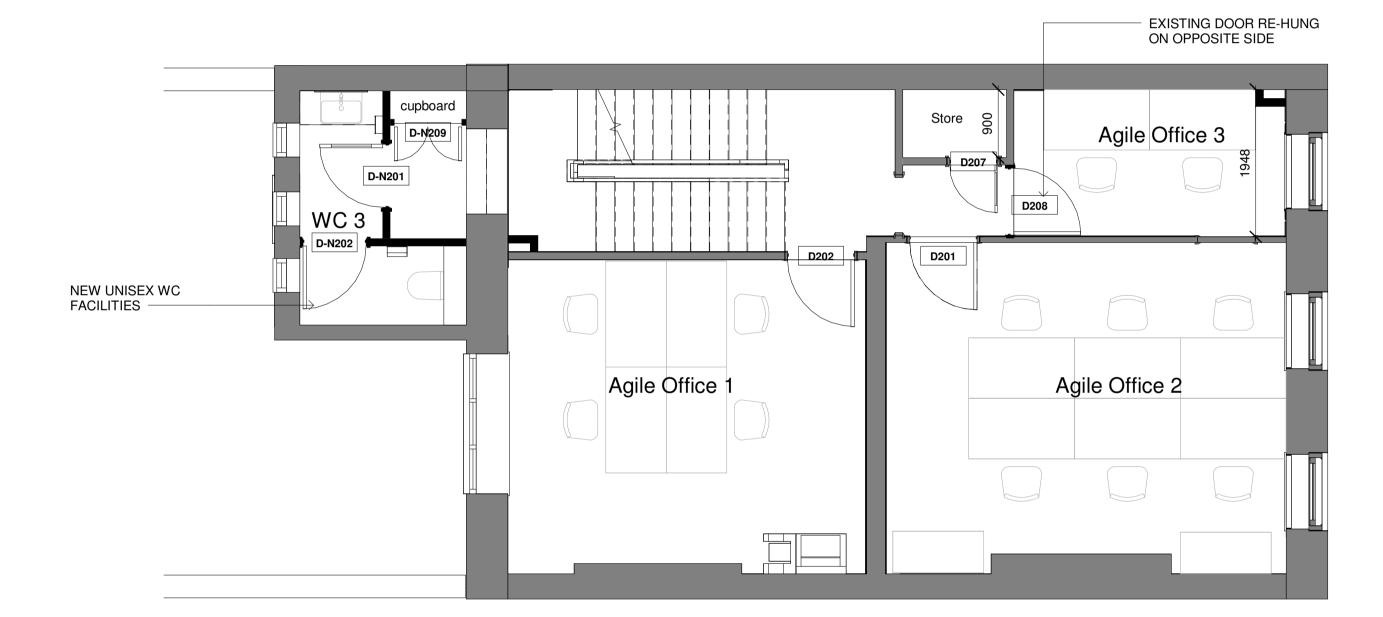

or shop drawings being prepared.
  - 2 Drawings not to be scaled. Work to figured dimensions only.
- © copyright SAUNDERS BOSTON LIMITED. All rights reserved.

  This drawing remains the property of SAUNDERS BOSTON LIMITED at all times and may not be reproduced or copied in whole or in part without their prior written consent.
- This drawing and related specifications are for use only in the stated location.
- 5 This drawing is to be read in conjunction with all other Consultants drawings and
- 6 Drainage has not been surveyed and any/all pipe locations and below ground drainage runs are indicative.
  - It is assumed that all works will be carried out by a competent contractor who will be working, where appropriate, to an approved method statement.

## **Proposed Third Floor Plan** 1:50



## Proposed Second Floor Plan 1:50



## Proposed First Floor Plan 1:50



| SBA Project Code                                                                                                    | Drawn LJM | Date 12/11/18 Suitability                                                                                          | 3 proje | : 50 @A1<br>ct originator zone level typ<br>S01001 -SBA-XX-ZZ-D     |                      | umber      |            |  |
|---------------------------------------------------------------------------------------------------------------------|-----------|--------------------------------------------------------------------------------------------------------------------|---------|---------------------------------------------------------------------|--------------