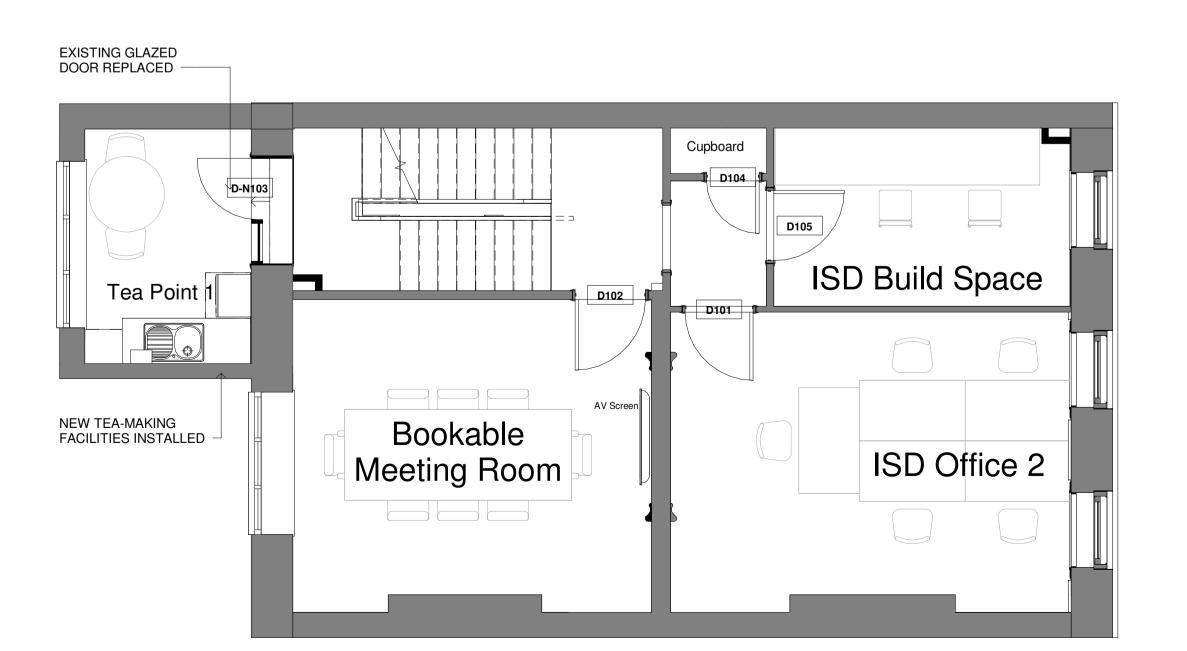

## Proposed First Floor Plan 1:50

| SBA Project Code                                                                                                    | Drawn LJM | Date 12/11/18 Suitability                                                                                          | 3 proje | : 50 @A1<br>ct originator zone level typ<br>S01001 -SBA-XX-ZZ-D     |                      | umber      |            |  |
|---------------------------------------------------------------------------------------------------------------------|-----------|--------------------------------------------------------------------------------------------------------------------|---------|---------------------------------------------------------------------|----------------------|------------|------------|--|
|                                                                                                                     |           |                                                                                                                    | Scale   |                                                                     | Revision             |            |            |  |
| Eastern Gate House, 119 Newmarket Road, Cambridge CB5 8HA T:01223 367733  The Generator The Quay, Exe T:01392 34862 |           | The Generator, The Gallery, King's Wharf<br>The Quay, Exeter EX2 4AN<br>T:01392 348627<br>www.saundersboston.co.uk |         |                                                                     |                      |            |            |  |
|                                                                                                                     |           | Architects                                                                                                         |         | Proposed Floor Plans 2                                              |                      |            |            |  |
|                                                                                                                     |           | Boston                                                                                                             |         | 91 Gower Street Refurbishment                                       |                      |            |            |  |
| Saunders                                                                                                            |           |                                                                                                                    |         | University College London                                           |                      |            |            |  |
|                                                                                                                     |           |                                                                                                                    | No.     | Revision                                                            | Date                 | Chk        | Auth       |  |
|                                                                                                                     |           |                                                                                                                    | В       | Option 2 renamed as Option 1 Revised after Users Briefing           | 26/06/18<br>18/06/18 | HZ<br>HZ   | RJB<br>RJB |  |
|                                                                                                                     |           |                                                                                                                    | С       | Revision of WC layout, annotations added                            | 30/08/18             | CM         | RJB        |  |
|                                                                                                                     |           |                                                                                                                    | D       | Layouts amended to reflect conservation officer and client comments | 14/09/19             | СМ         | RJB        |  |
|                                                                                                                     |           |                                                                                                                    | E       | Internal door numbers added                                         | 18/09/18             | СМ         | RJB        |  |
|                                                                                                                     |           |                                                                                                                    | F       | VE Design Option                                                    | 12/10/18             | CM         | RJB        |  |
|                                                                                                                     |           |                                                                                                                    | G       | Redesign without VPO VE Design Option Rev2                          | 12/11/18             | LM         | RJB        |  |
|                                                                                                                     |           |                                                                                                                    | H       | Minor Revisions after Compliance Team Review                        | 14/12/18<br>28/11/18 | RJB<br>RJB | RJB<br>RJB |  |
|                                                                                                                     |           |                                                                                                                    | J       | PLANNING ISSUE                                                      | 29/01/19             | RJB        | LJM        |  |