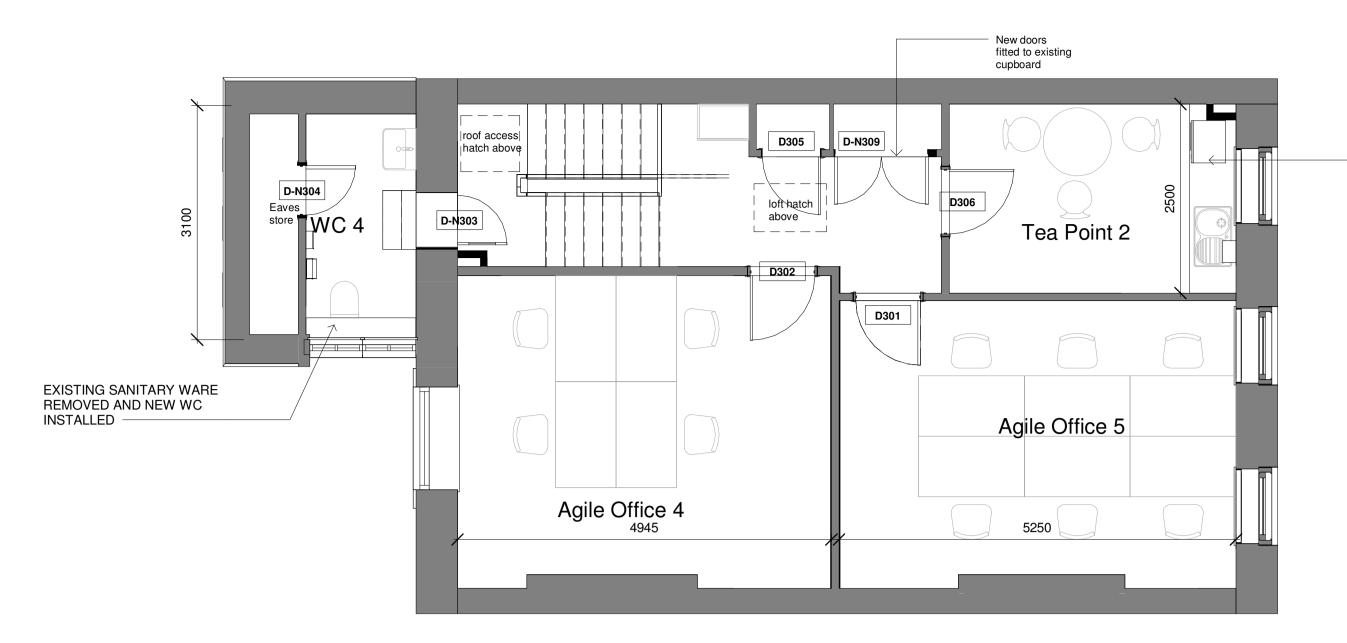

EXISTING KITCHEN FACILITIES REMOVED AND NEW

KITCHENETTE INSTALLED

- All dimensions to be verified on site by GENERAL CONTRACTOR prior to any work, setting out or shop drawings being prepared.
  - 2 Drawings not to be scaled. Work to figured dimensions only.
- © copyright SAUNDERS BOSTON LIMITED. All rights reserved.

  This drawing remains the property of SAUNDERS BOSTON LIMITED at all times and may not be reproduced or copied in whole or in part without their prior written consent.
- This drawing and related specifications are for use only in the stated location.
- 5 This drawing is to be read in conjunction with all other Consultants drawings and
- 6 Drainage has not been surveyed and any/all pipe locations and below ground drainage runs are indicative.
  - It is assumed that all wor