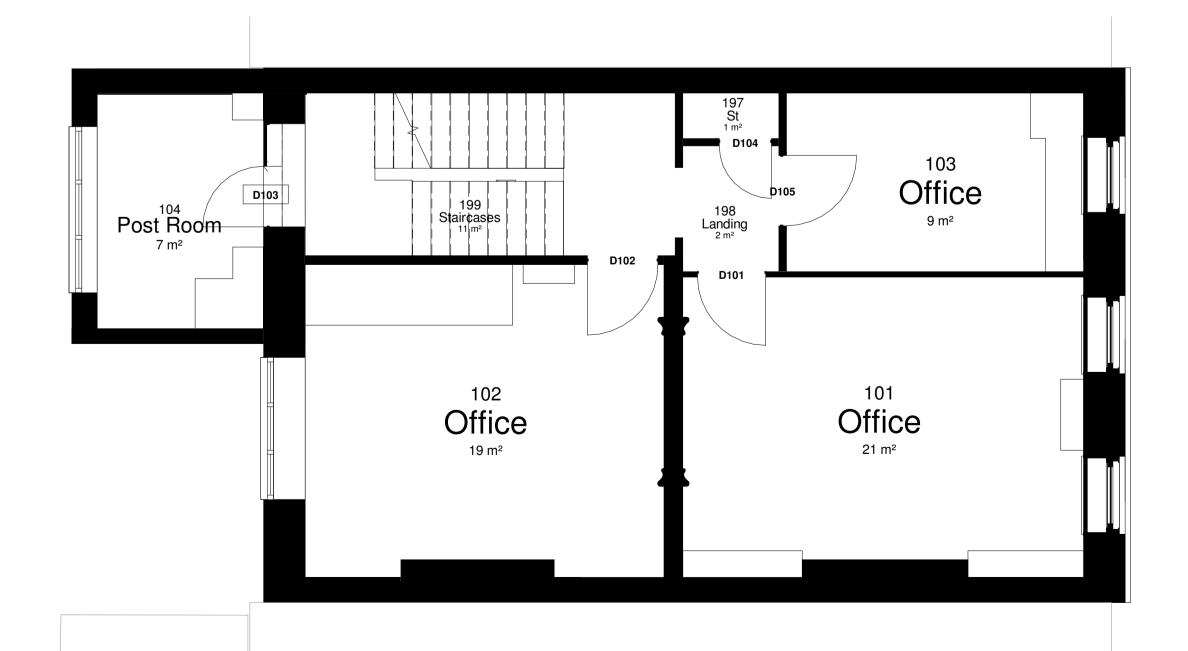

Office

Existing Third Floor Plan
1:50

Existing Second Floor Plan
1:50

Office

19 m²

Existing First Floor Plan

1:50

Scale 1:50