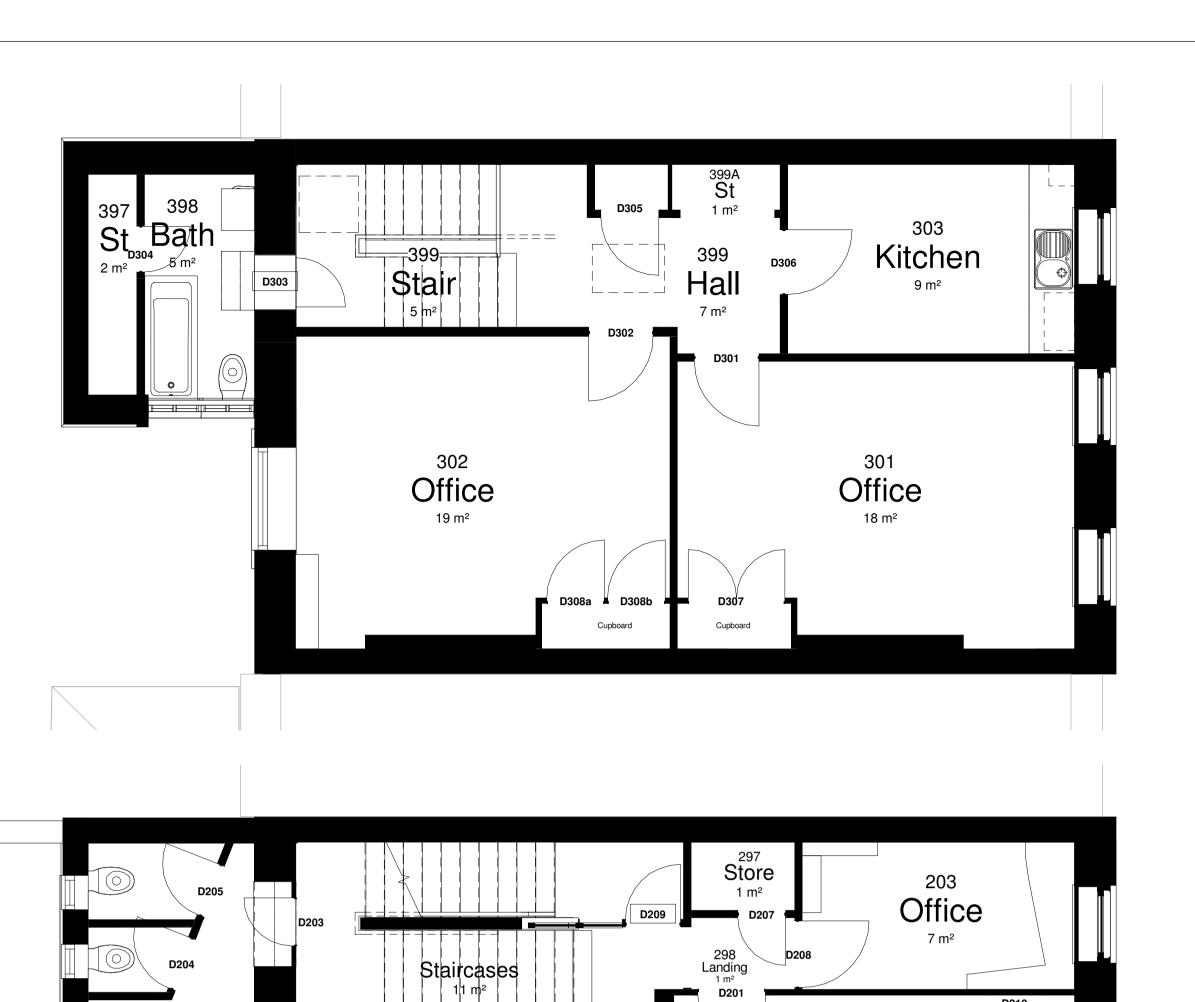

Office

Existing Third Floor Plan
1:50

Existing Second Floor Plan
1:50

Office

19 m²

Existing First Floor Plan

1:50

Scale 1:50