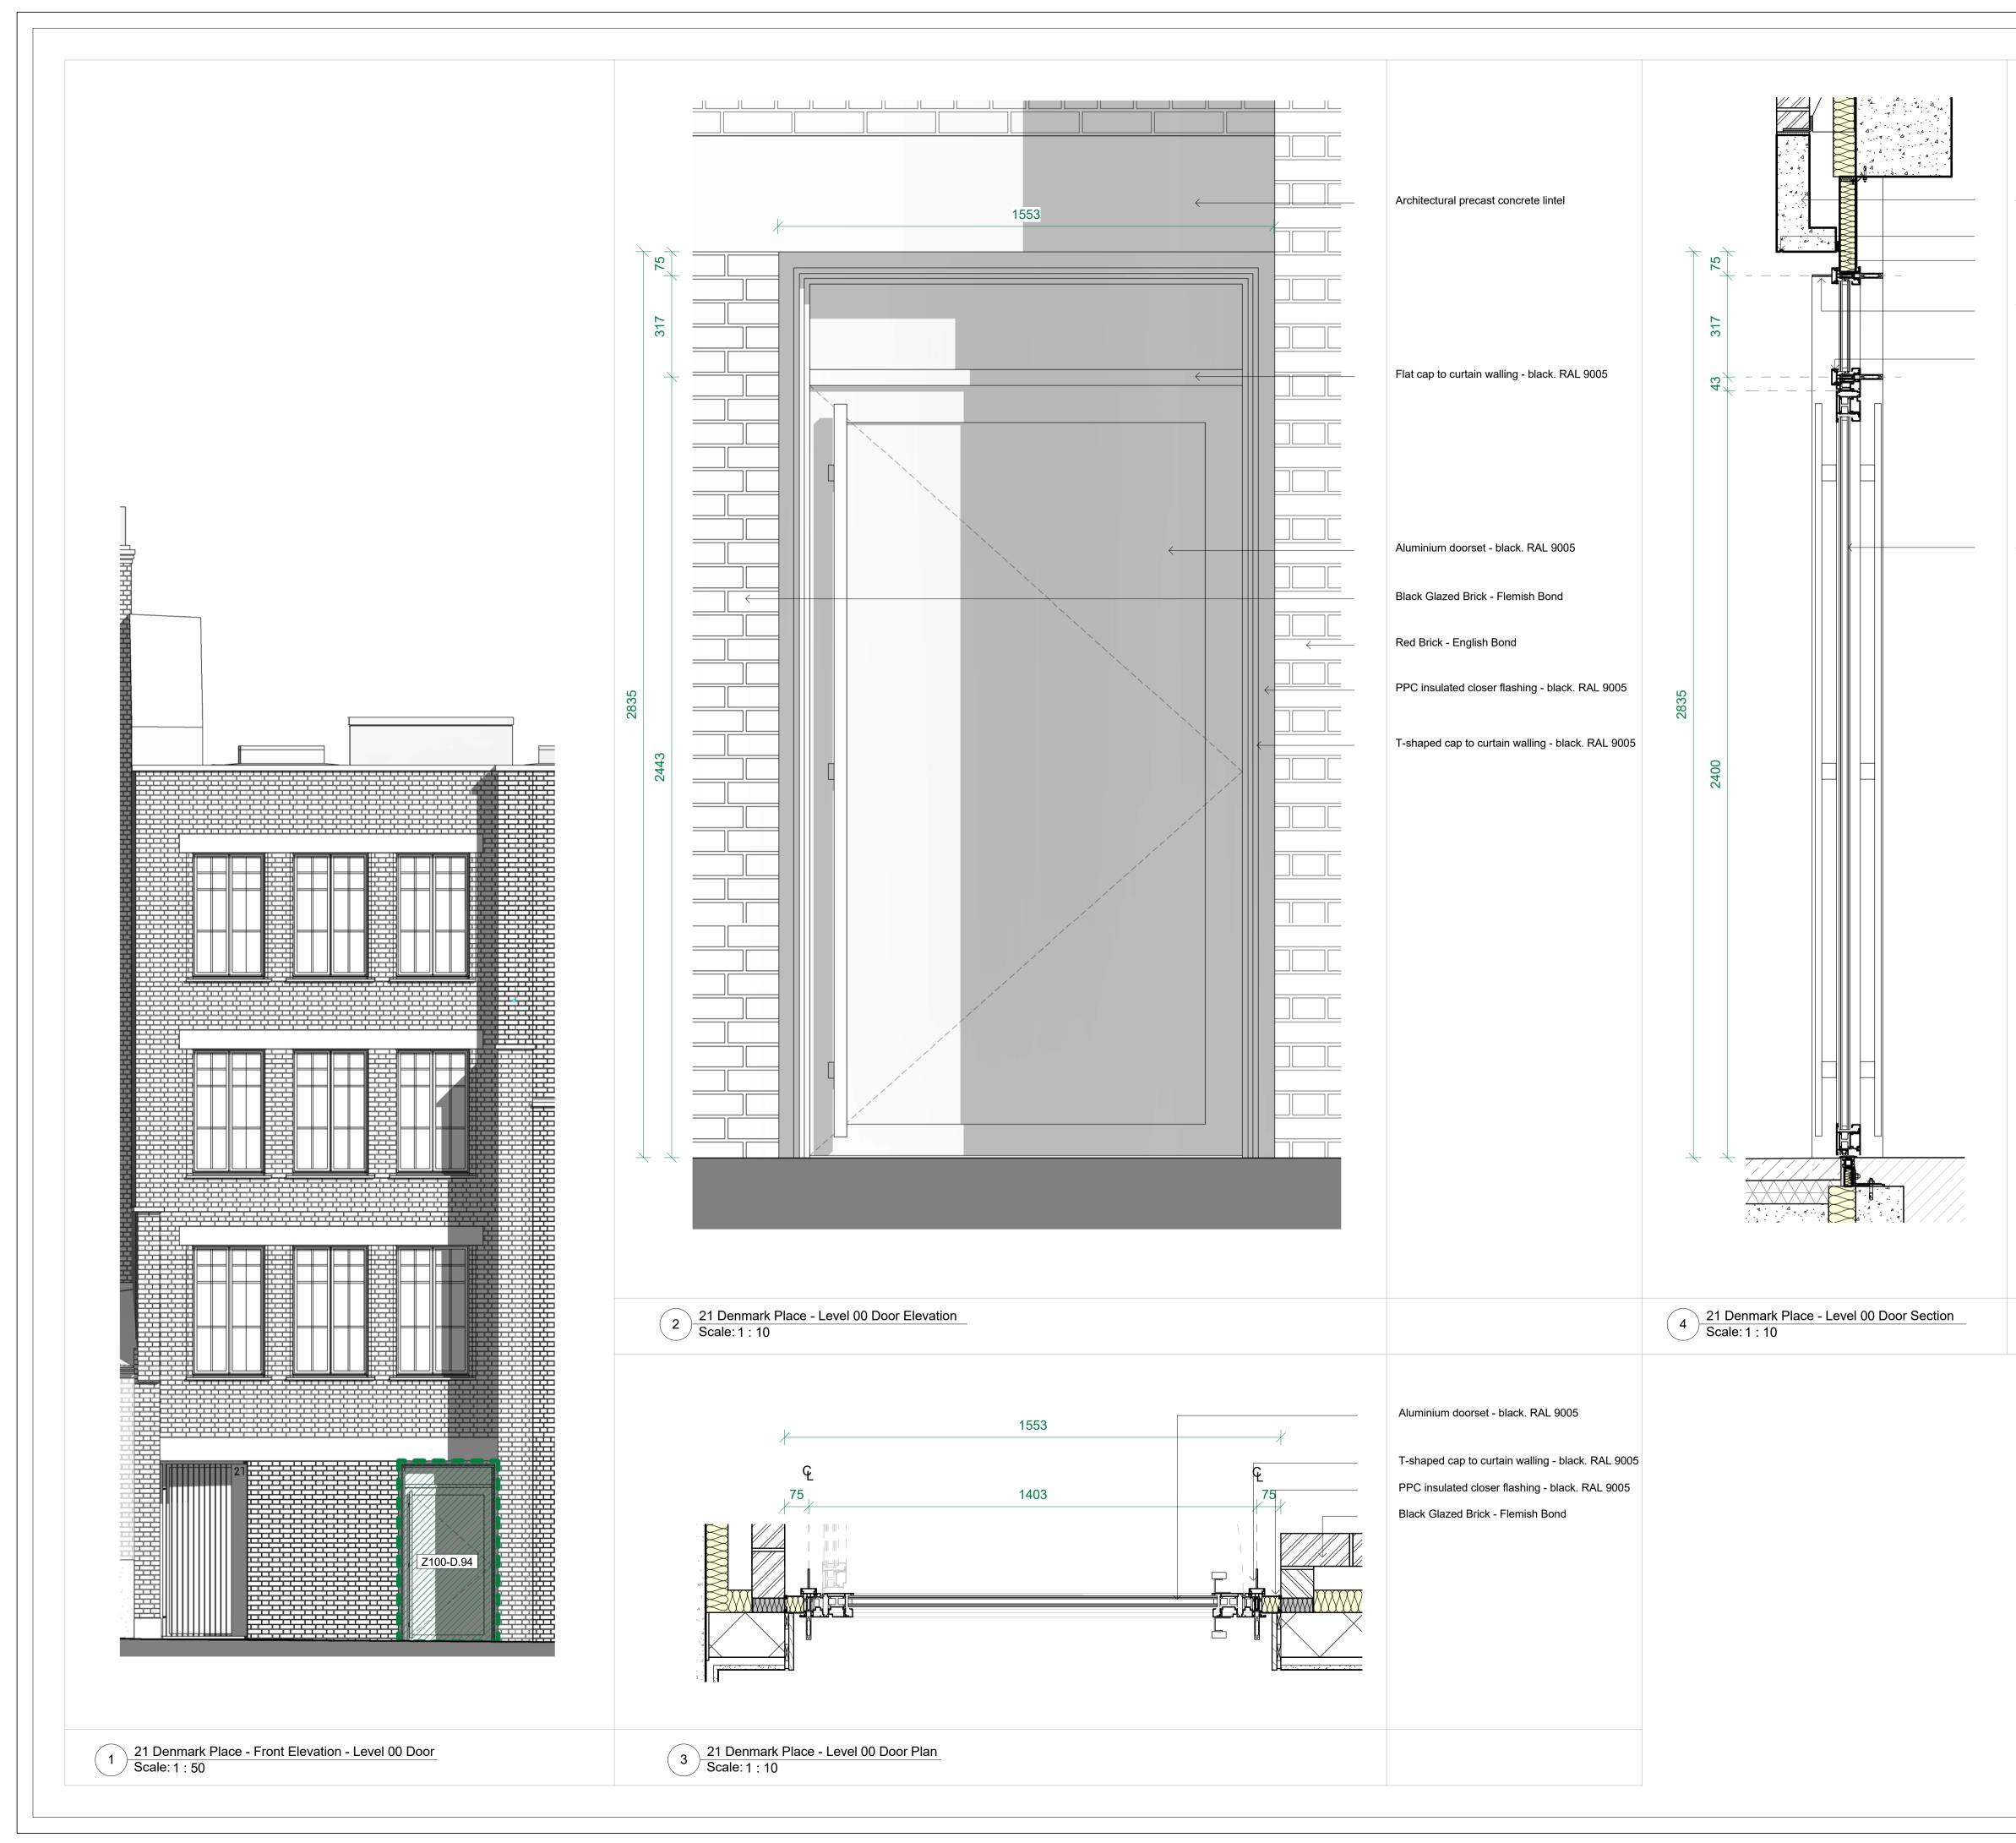

Architectural precast concrete lintel

Preformed drip PPC insulated closer flashing - black. RAL 9005

T-shaped cap to curtain walling - black. RAL 9005

Flat cap to curtain walling - black. RAL 9005

Aluminium doorset - black. RAL 9005