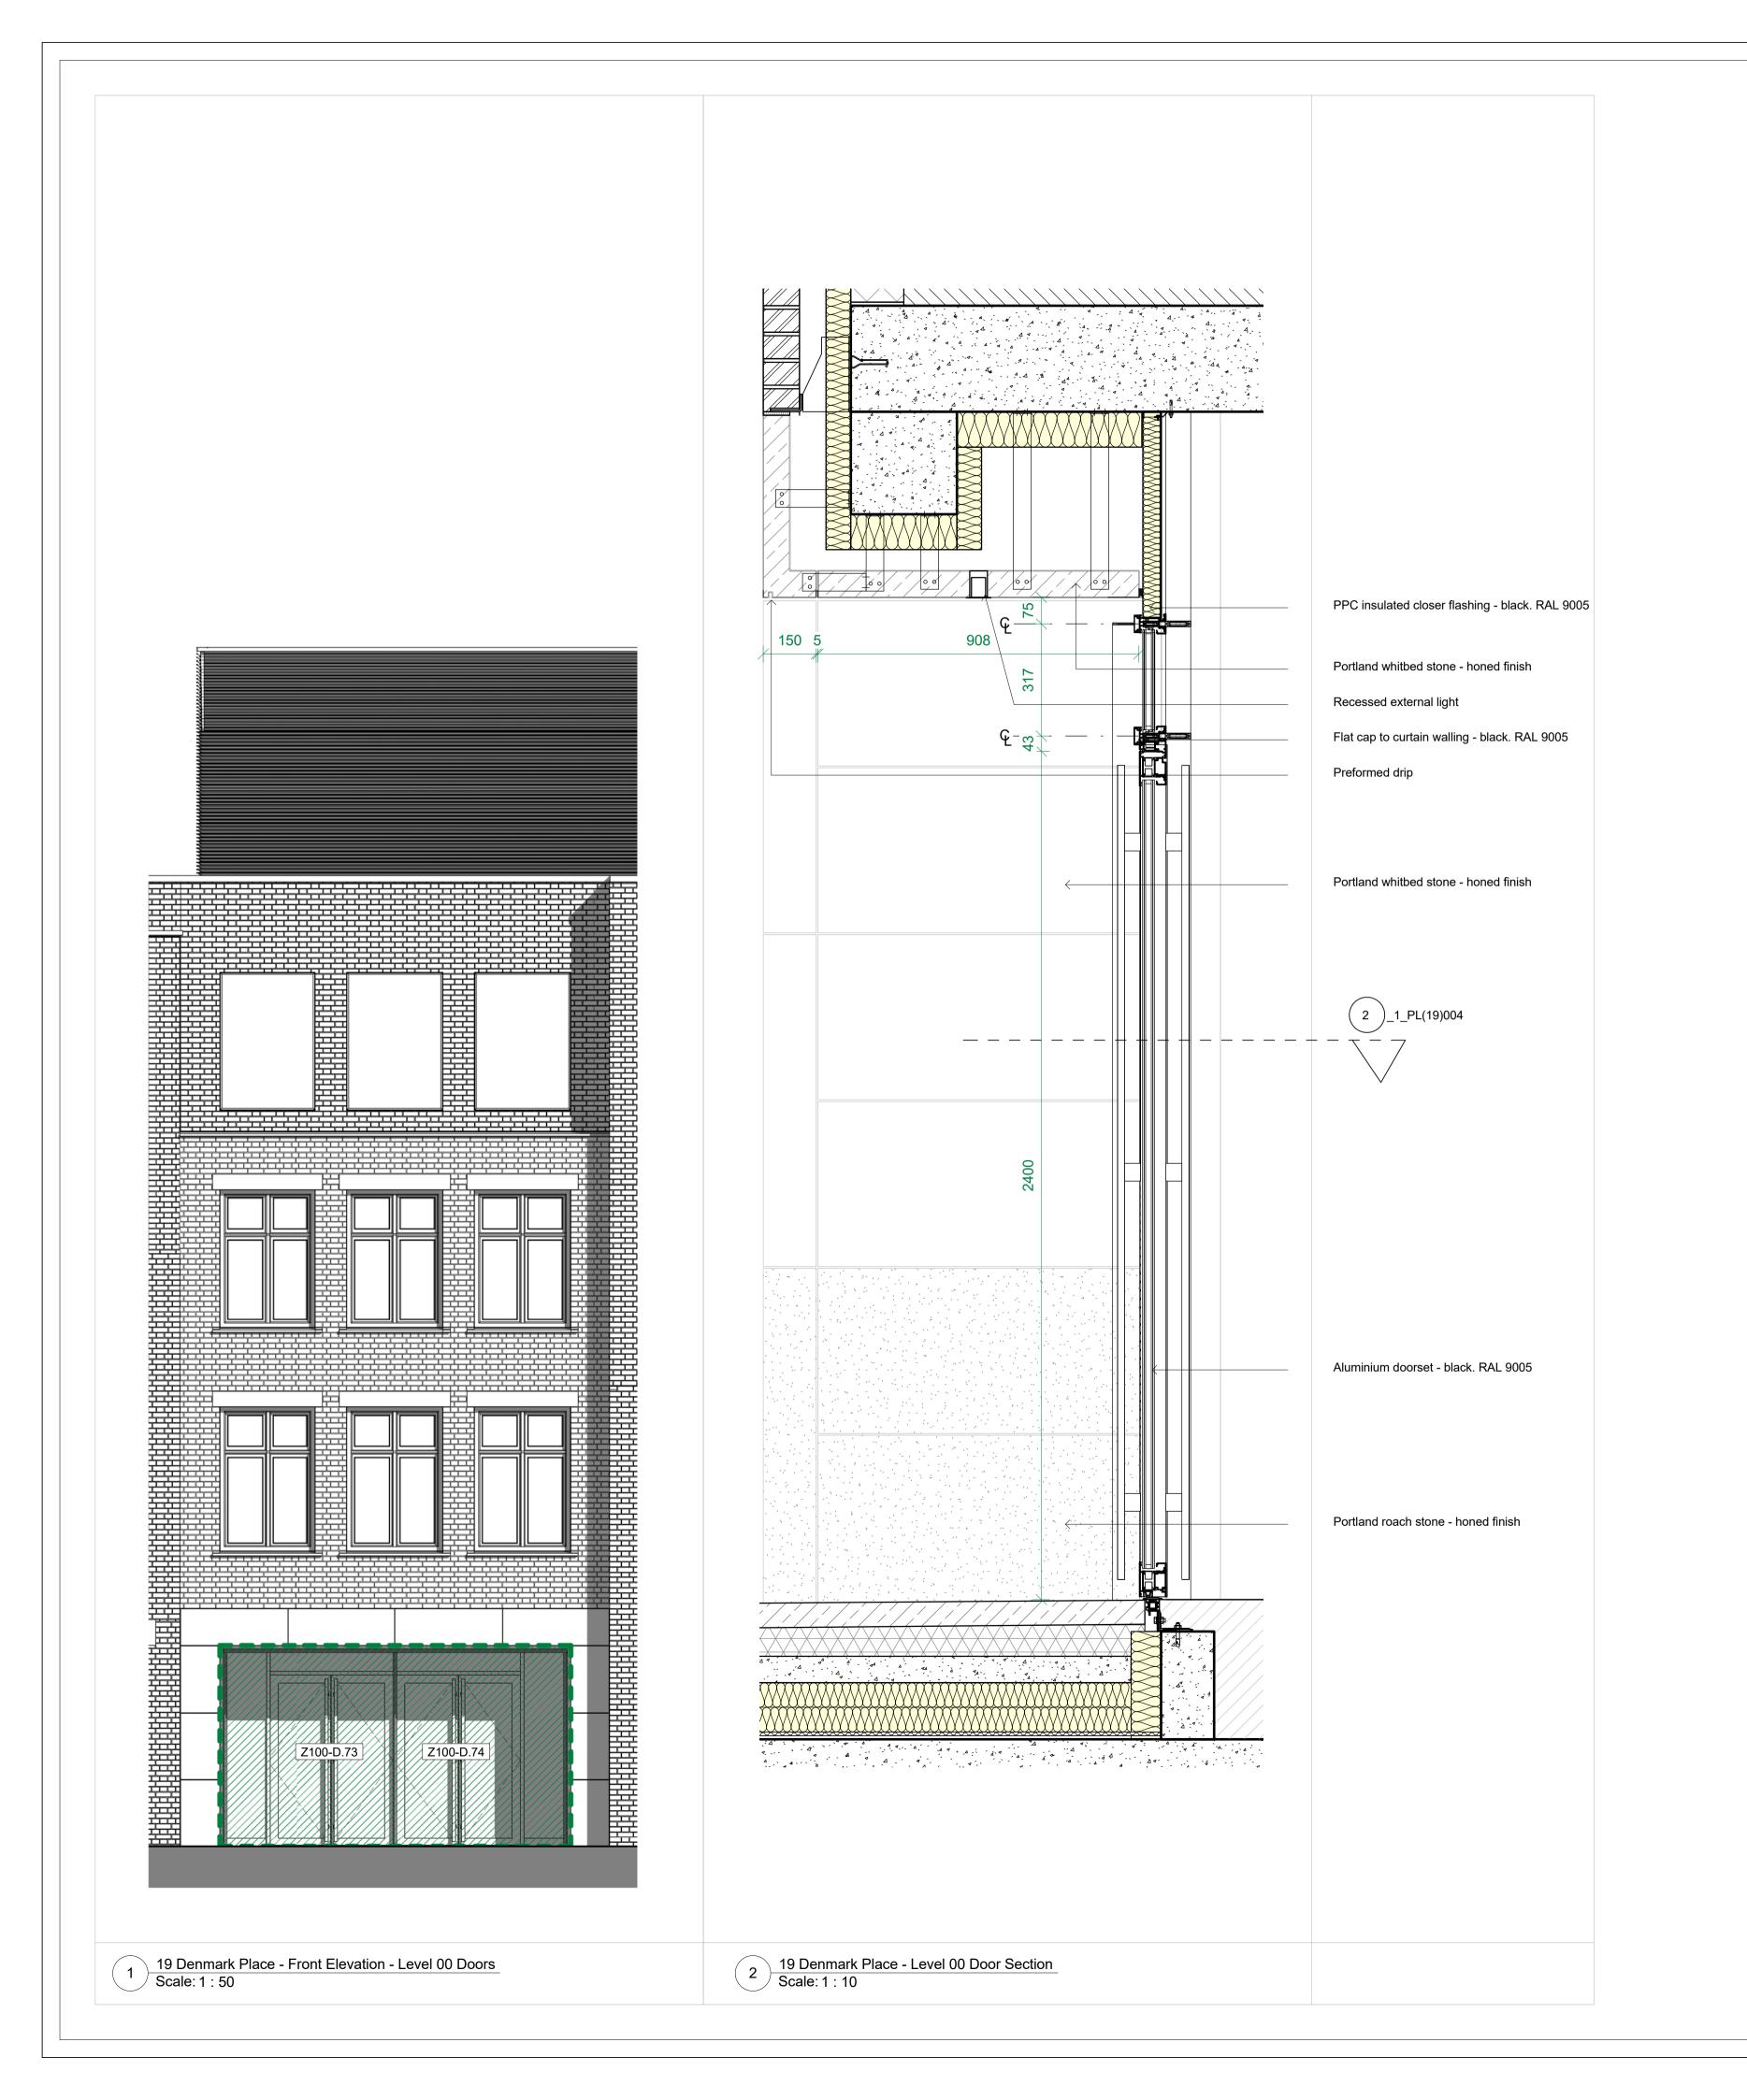

19 Denmark Place - Level 00 Door - Sheet 1

Drawing No.

1793\_1\_PL(19)003

Scale@A1:**As indicated** 

Issued for: PL - PLANNING

Revision:

P01 06.02.19 Planning Issue

Orms
1 Oliver's Yard
55-71 City Road
London
EC1Y 1HQ
0207 833 8533