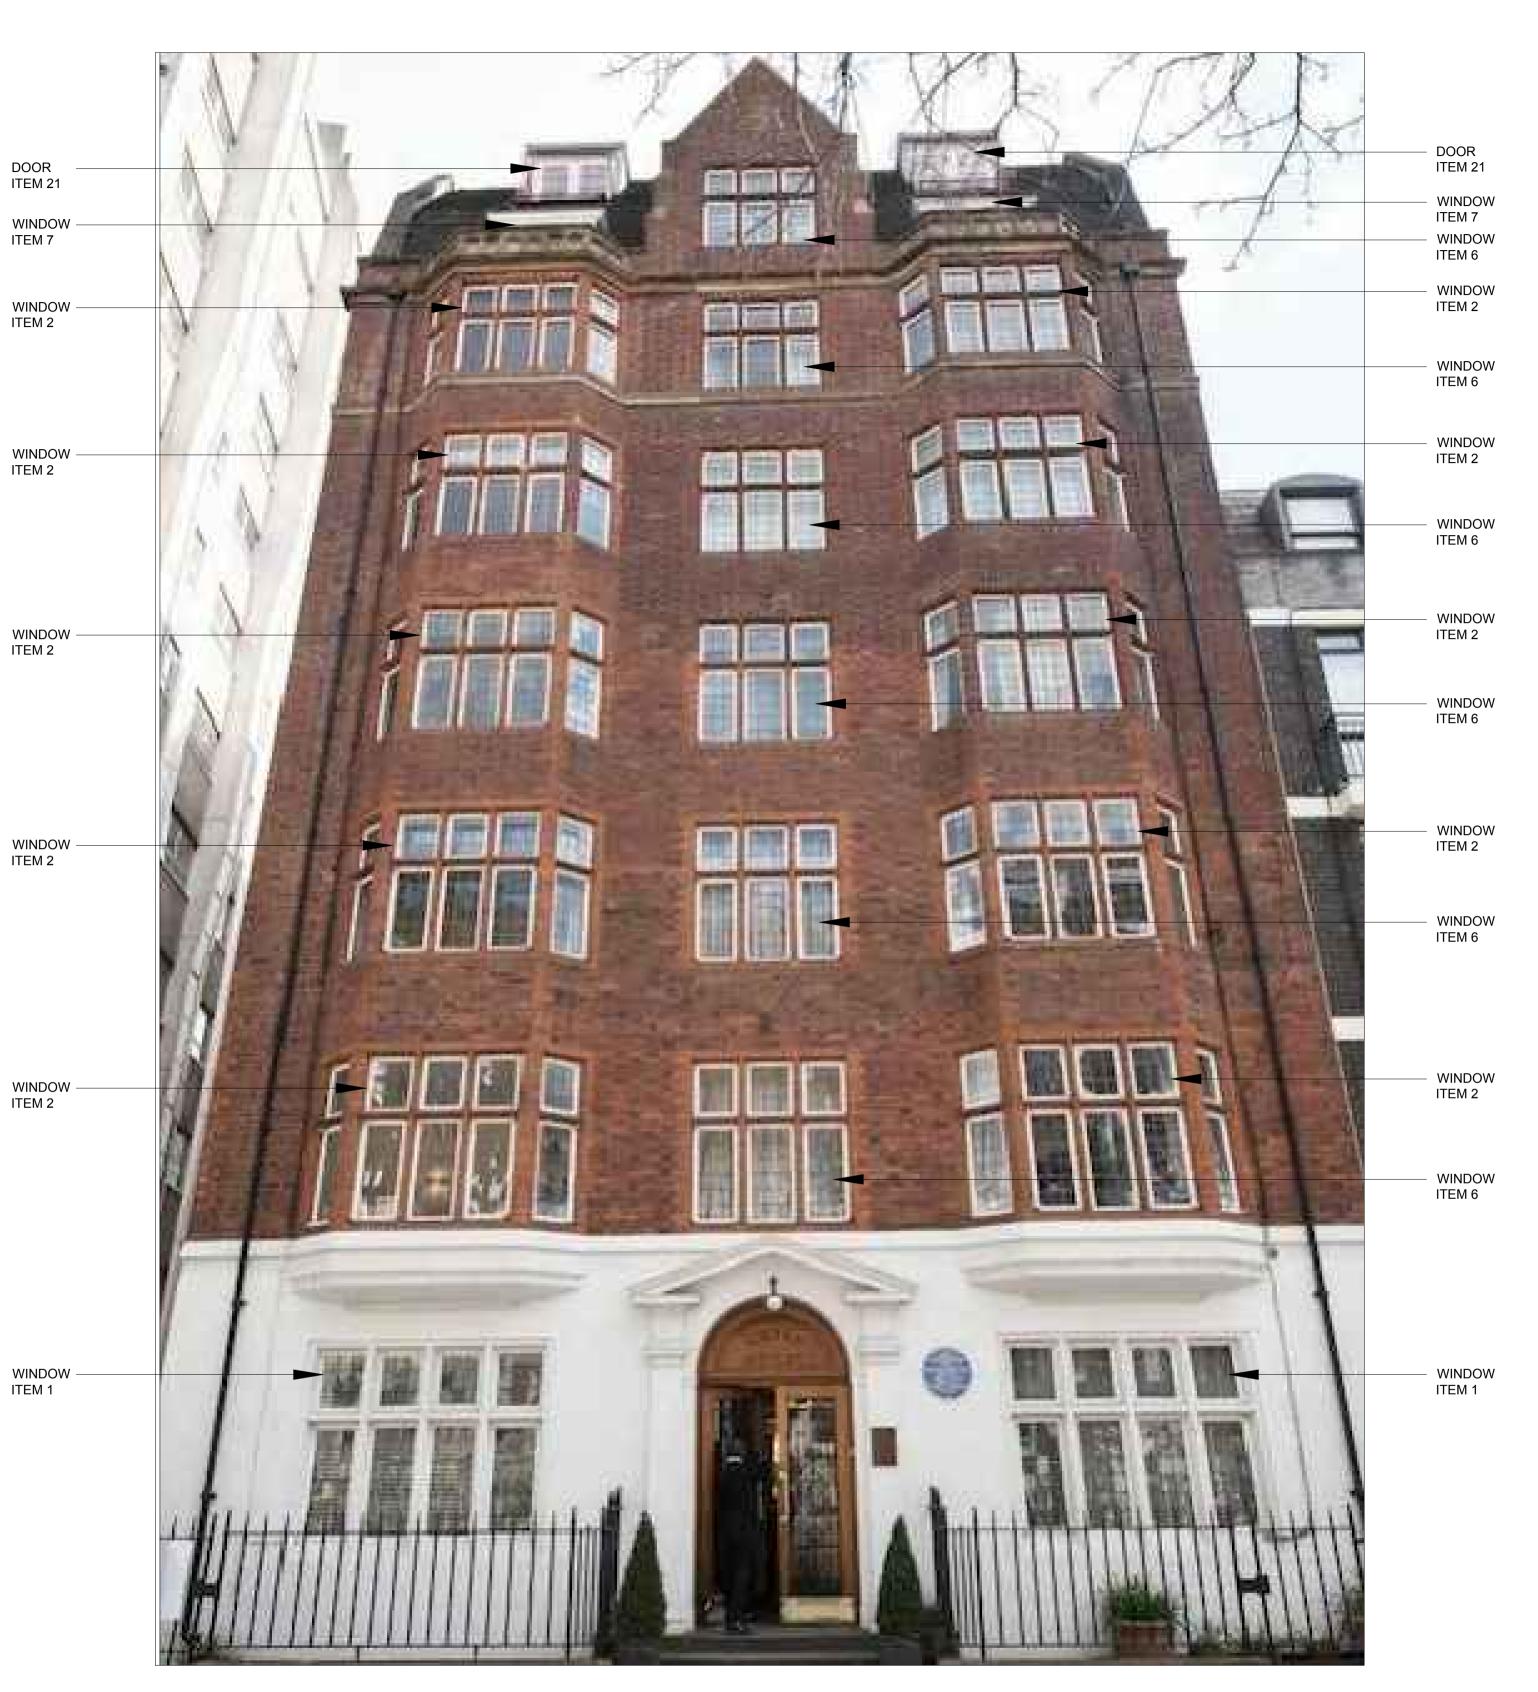

QUEEN COURT QUEEN SQUARE LONDON WC1N 3BA

DRAWING PREPARED BY JOHN CAIN, 25 PIED BULL COURT, GALEN PLACE, BLOOMSBURY, LONDON WC1A 2JR

**ELEVATION 2** 

REFER TO DRAWING No. QC-110, QC-111 & QC-112 FOR DETAILS OF PROPOSED CRITTALL WINDOWS & DOORS

QUEEN COURT - EXTERNAL WORKS PROPOSED ELEVATIONS - SHEET 2 WINDOW / DOOR REFERENCES

| ELEVA                                                                                                                                    |                                                                                                                       |
|------------------------------------------------------------------------------------------------------------------------------------------|-----------------------------------------------------------------------------------------------------------------------|
|                                                                                                                                          |                                                                                                                       |
|                                                                                                                                          |                                                                                                                       |
|                                                                                                                                          |                                                                                                                       |
|                                                                                                                                          |                                                                                                                       |
|                                                                                                                                          |                                                                                                                       |
| KEY F                                                                                                                                    | PLAN                                                                                                                  |
|                                                                                                                                          |                                                                                                                       |
|                                                                                                                                          |                                                                                                                       |
|                                                                                                                                          |                                                                                                                       |
|                                                                                                                                          |                                                                                                                       |
|                                                                                                                                          |                                                                                                                       |
|                                                                                                                                          | D ACCESS & PROXIMITY                                                                                                  |
| OF WINDOWS ARE I<br>THE RECORD PHOT<br>EXISTING ELEVATIO<br>LEVEL FOR EXAMPL<br>WE ENDEAVOUR TO<br>PROPERTY AS PHYS<br>WHERE THIS IS NOT | DNS, BELOW PAVEMENT<br>E.<br>D SEE AS MUCH OF THE<br>SICALLY ACCESSIBLE.<br>I POSSIBLE THE CLIENT<br>CORRECT CRITTALL |
| Date                                                                                                                                     | 31.01.2019                                                                                                            |
| Scale                                                                                                                                    | NTS                                                                                                                   |