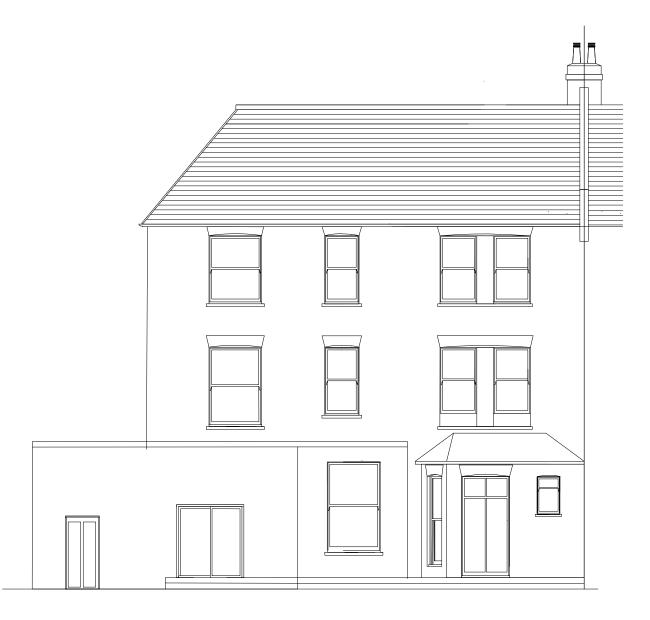

North

|                 | -          |  |  |  |
|-----------------|------------|--|--|--|
| Project title   | Scale @ A3 |  |  |  |
| 6 Cleve road    | 1:100      |  |  |  |
| Drawing title   | Drawn      |  |  |  |
| NORTH ELEVATION | SR         |  |  |  |
| existing        |            |  |  |  |
| Drawing no.     |            |  |  |  |
| 2019-2-1 P06    |            |  |  |  |
| 2019-2-1 P00    |            |  |  |  |
|                 |            |  |  |  |

| Project title   | Scale @ A3 |  |  |  |
|-----------------|------------|--|--|--|
| 6 Cleve road    | 1:100      |  |  |  |
| Drawing title   | Drawn      |  |  |  |
| NORTH ELEVATION | SR         |  |  |  |
| proposed        | UIX        |  |  |  |
| Drawing no.     |            |  |  |  |
| 2019-2-1 P07    |            |  |  |  |
| 2019-2-1 P07    |            |  |  |  |
|                 |            |  |  |  |