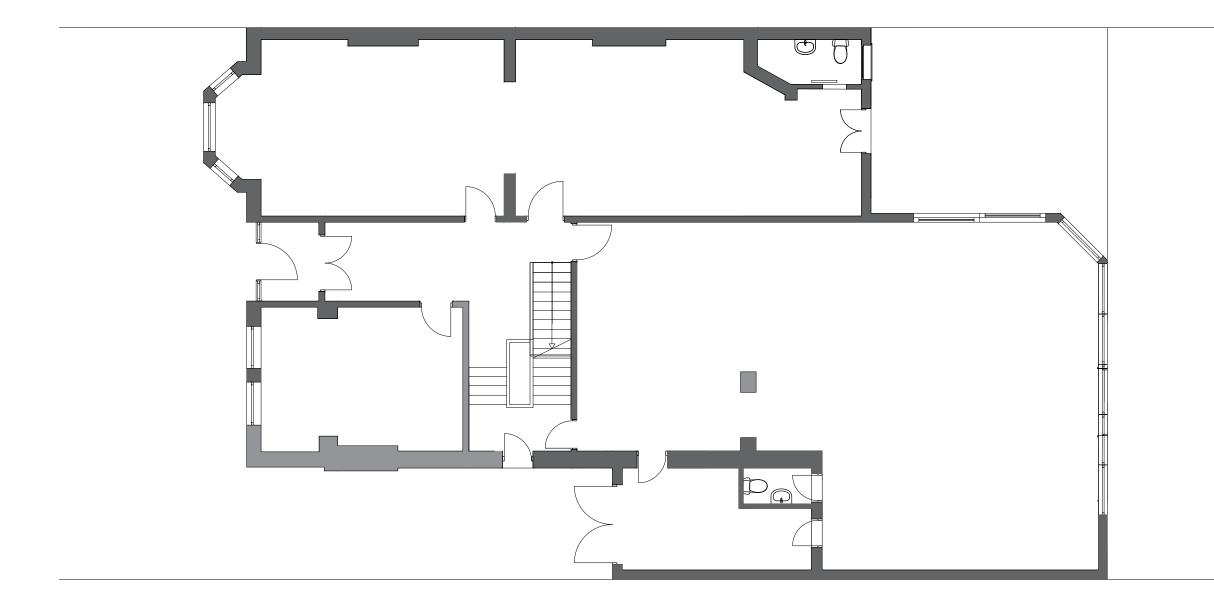

| Sc | ale 1:100 |      |      |      |      |
|----|-----------|------|------|------|------|
| 0  |           |      |      |      | 10m  |
| μ  |           | <br> | <br> | <br> | <br> |

| Project title<br>6 Cleve road             | Scale @ A3<br>1:100 |  |  |  |
|-------------------------------------------|---------------------|--|--|--|
| Drawing title<br>GROUND FLOOR<br>existing | Drawn               |  |  |  |
| Drawing no. 2019-2-1 P01                  |                     |  |  |  |