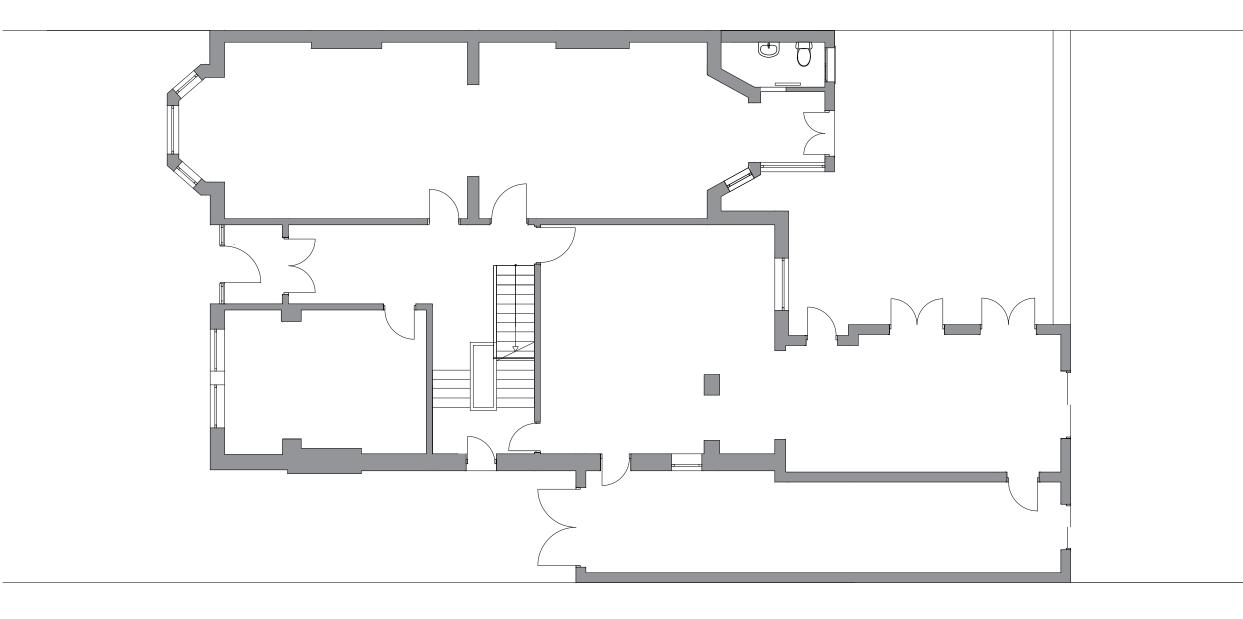

| Sc | ale 1:100 |      |      |      |      |
|----|-----------|------|------|------|------|
| 0  |           |      |      |      | 10m  |
| μ  |           | <br> | <br> | <br> | <br> |

| Project title<br>6 Cleve road             | Scale @ A3<br>1:100 |  |  |  |
|-------------------------------------------|---------------------|--|--|--|
| Drawing title<br>GROUND FLOOR<br>existing | Drawn               |  |  |  |
| Drawing no. 2019-2-1 P01                  |                     |  |  |  |