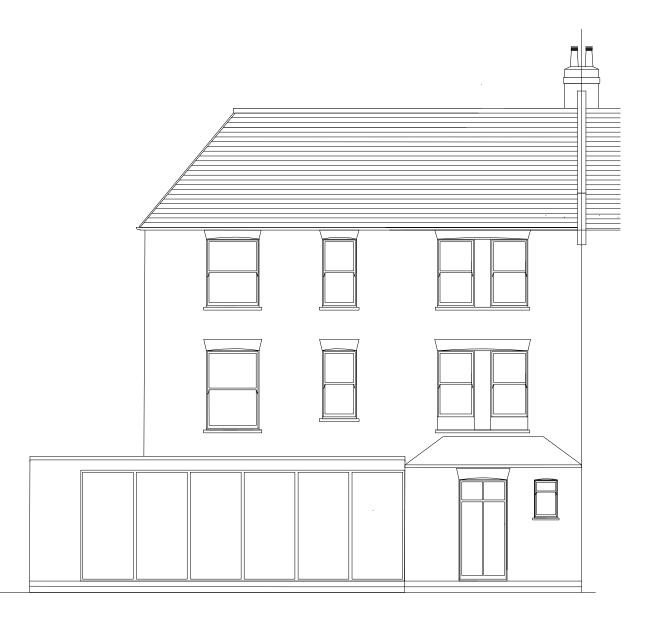

North

|                 | -          |  |  |  |
|-----------------|------------|--|--|--|
| Project title   | Scale @ A3 |  |  |  |
| 6 Cleve road    | 1:100      |  |  |  |
| Drawing title   | Drawn      |  |  |  |
| NORTH ELEVATION | SR         |  |  |  |
| existing        |            |  |  |  |
| Drawing no.     |            |  |  |  |
| 2019-2-1 P06    |            |  |  |  |
| 2019-2-1 P00    |            |  |  |  |
|                 |            |  |  |  |