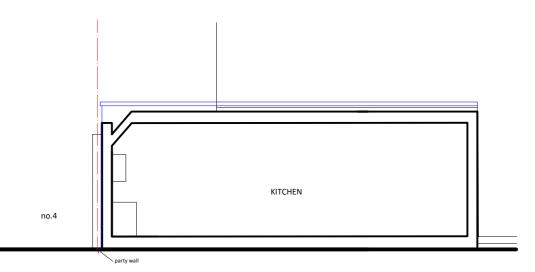

**REAR NORTH section existing** 

REAR NORTH section PROPOSED

| 6 Cleve road                                         | Scale @ A4<br>1:100 |
|------------------------------------------------------|---------------------|
| Drawing title<br>REAR SECTION<br>existing + proposed | Drawn               |
| Drawling no. 2019-2-1 P10                            |                     |