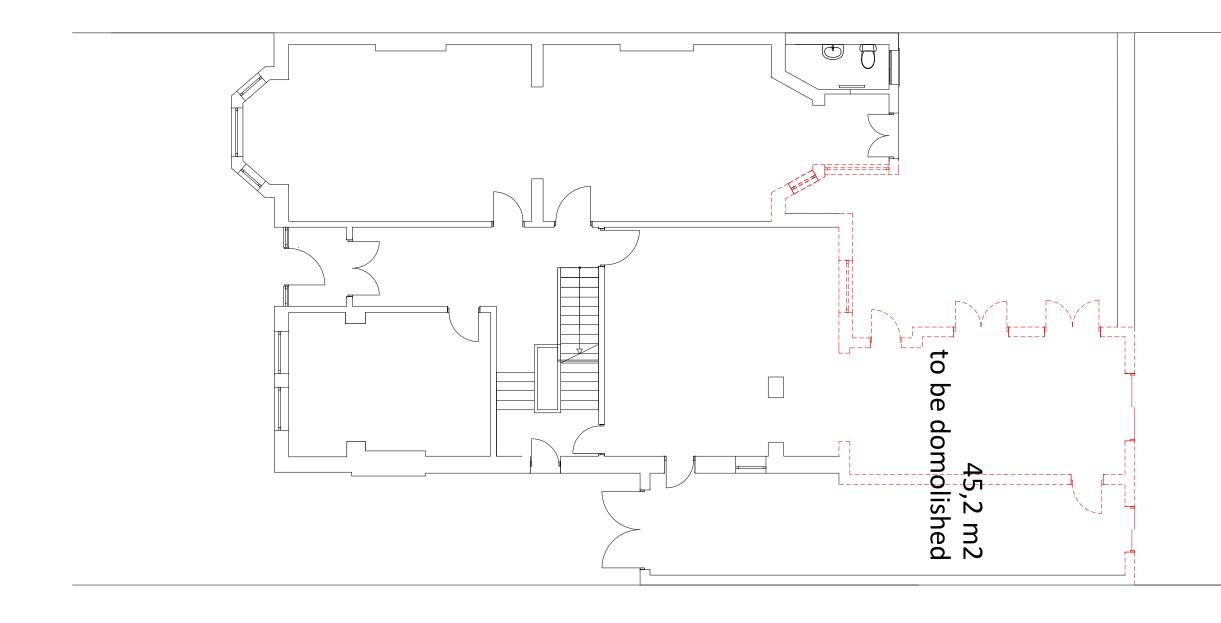

| Project title<br>6 Cleve road                    | Scale @ A3<br>1:100 |
|--------------------------------------------------|---------------------|
| Drawing title<br>GROUND FLOOR<br>DEMOLITION PLAN | Drawn               |
| Drawing no. 2019-2-1 P02                         |                     |