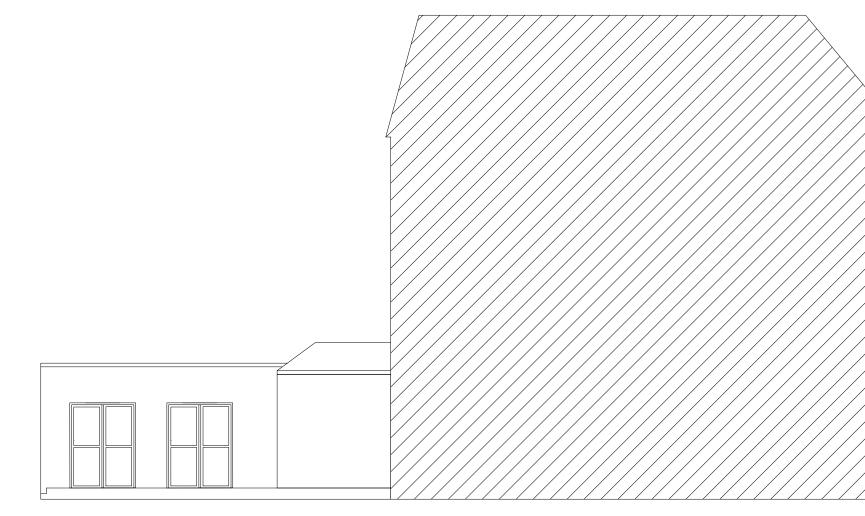

**REAR NORTH section existing** 

REAR NORTH section PROPOSED

| 6 Cleve road                                         | Scale @ A4<br>1:100 |
|------------------------------------------------------|---------------------|
| Drawing title<br>REAR SECTION<br>existing + proposed | Drawn               |
| Drawling no. 2019-2-1 P10                            |                     |