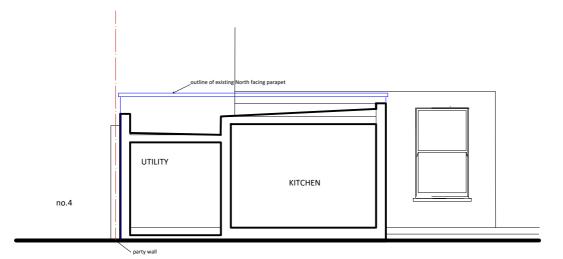

**REAR NORTH section existing** 

REAR NORTH section PROPOSED

| 6 Cleve road                                         | Scale @ A4<br>1:100 |
|------------------------------------------------------|---------------------|
| Drawing title<br>REAR SECTION<br>existing + proposed | Drawn               |
| Drawling no. 2019-2-1 P10                            |                     |