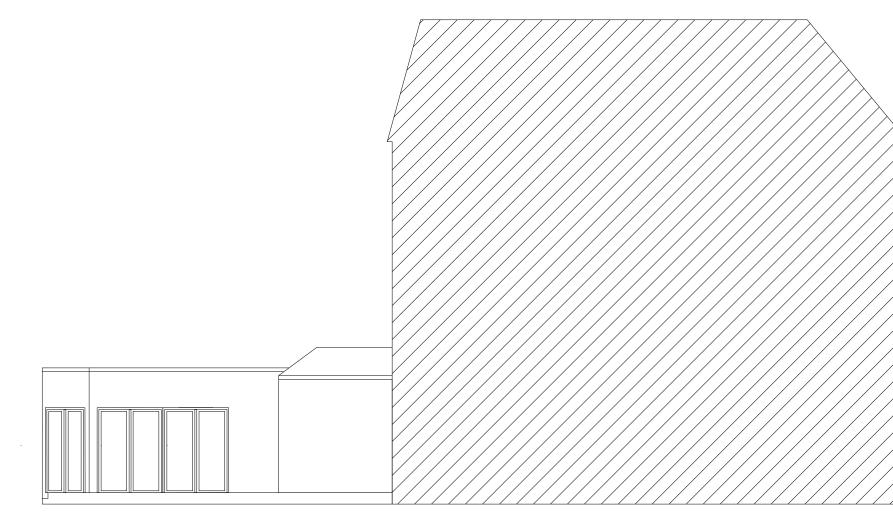

| Project title  | Scale @ A3 |  |  |  |
|----------------|------------|--|--|--|
| 6 Cleve road   | 1:100      |  |  |  |
| Drawing title  | Drawn      |  |  |  |
| WEST ELEVATION | SR         |  |  |  |
| existing       | OIX        |  |  |  |
| Drawing no.    |            |  |  |  |
| 0040 0 4 500   |            |  |  |  |
| 2019-2-1 P08   |            |  |  |  |
|                |            |  |  |  |

| Project title<br>6 Cleve road               | Scale @ A3<br>1:100 |  |
|---------------------------------------------|---------------------|--|
| Drawing title<br>WEST ELEVATION<br>proposed | Drawn               |  |
| Drawing no. 2019-2-1 P09                    |                     |  |