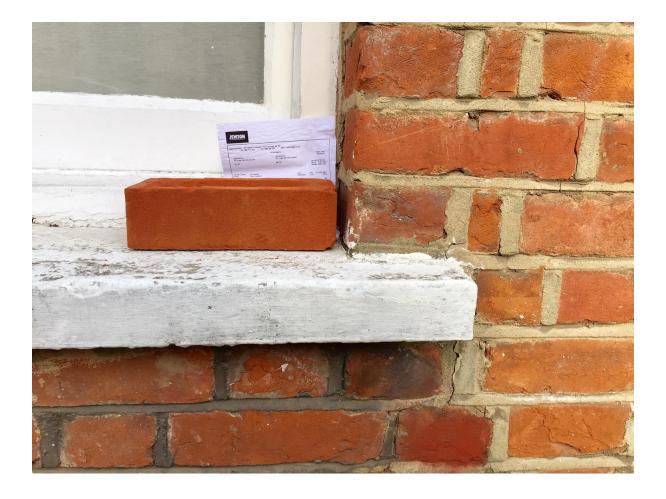

Photograph of replacement brick sample (also see product sheet)

Showing match to front elevation original brickwork