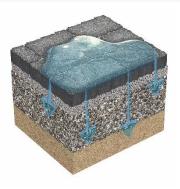

Drivesett Argent Priora can drain away surface water returning it to the water table, without the need for membranes, tanks or soakaways. If installed with the correct sub-base this permeable paving solution can be used in a front garden without obtaining planning permission.