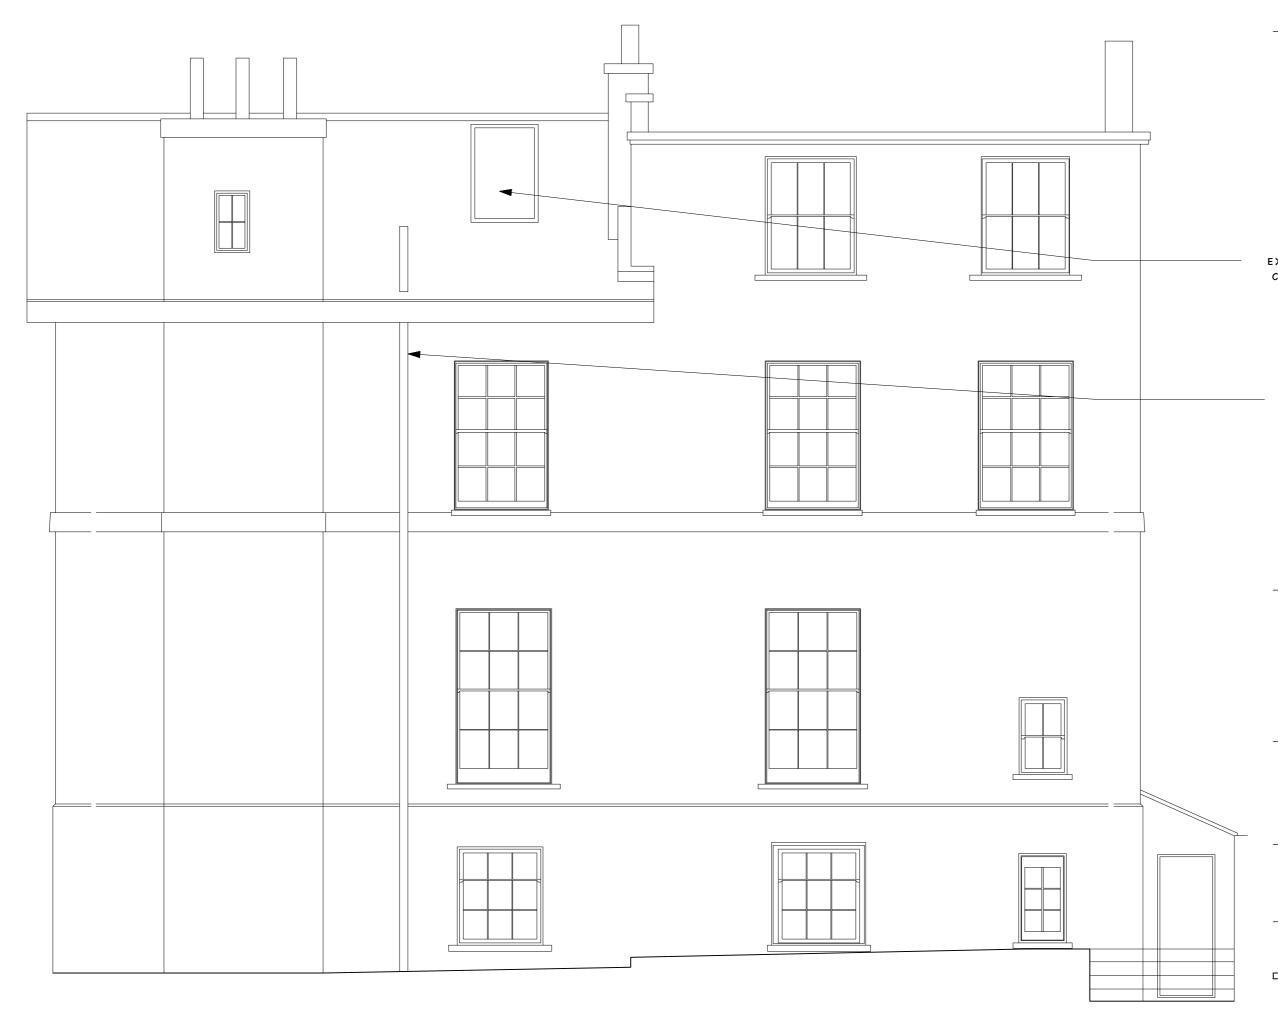

PROPOSED REAR ELEVATION 1:50 @ A3

1. DRAWINGS TO BE USED FOR PLANNING PURPOSES ONLY. DO NOT SCALE FROM DRAWINGS. ALL DIMENSIONS TO BE CHECKED ON SITE BEFORE WORK BEGINS.

2. WORKS TO COMPLY WITH ALL RELEVANT BUILDING REGULATIONS AND CODES OF PRACTICE.

EXISTING ROOFLIGHT IN POOR CONDITION - TO BE REPLACED WITH ROOFLIGHT OF SAME DIMENSIONS

NEW SVP PIPE FOR ENSUITE AT FIRST FLOOR - TO MATCH COLOUR & MATERIAL OF EXISTING SVP ON SOUTH ELEVATION

**REVISIONS:** 

PLANNING

PROJECT:

\*

1 ETON VILLAS, BELSIZE PARK, LONDON, NW3 45X

| DRAWING TITLE:          |          |         |
|-------------------------|----------|---------|
| PROPOSED REAR ELEVATION |          |         |
|                         |          |         |
| SCALE:                  | DATE:    |         |
|                         |          |         |
| AS SHOWN                | JAN 2019 |         |
|                         |          |         |
|                         |          |         |
|                         | STUD     | <br>  0 |
|                         | STUD     |         |
| FIFE S                  | STUD     |         |