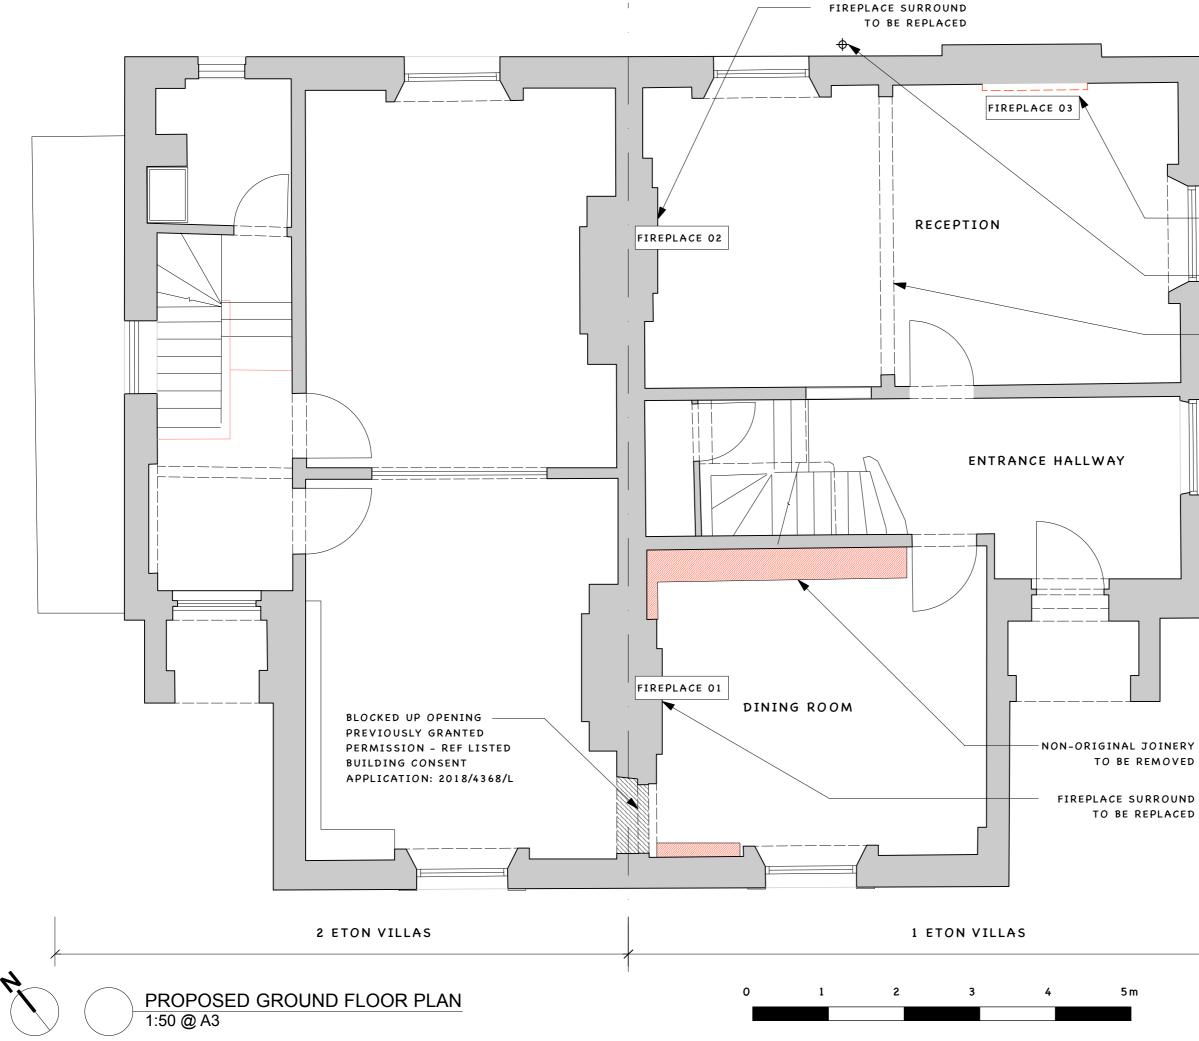

FIREPLACE TO BE REMOVED

NEW SVP FOR FIRST FLOOR ENSUITE

ARCHITRAVE TO OPENING TO BE REMOVED

**REVISIONS:** 

PLANNING

PROJECT:

\*

1 ETON VILLAS, BELSIZE PARK,

LONDON, NW3 45X

DRAWING TITLE:

PROPOSED GROUND FLOOR PLAN

| SCALE:         | DATE:                   |
|----------------|-------------------------|
| AS SHOWN       | JAN 2019                |
| FIFE           | STUDIO                  |
| T: 07890794580 | E: HELEN@FIFESTUDIO.COM |
| DWG NO.:       | REV:                    |
| 1 E V - 1 O 1  | *                       |