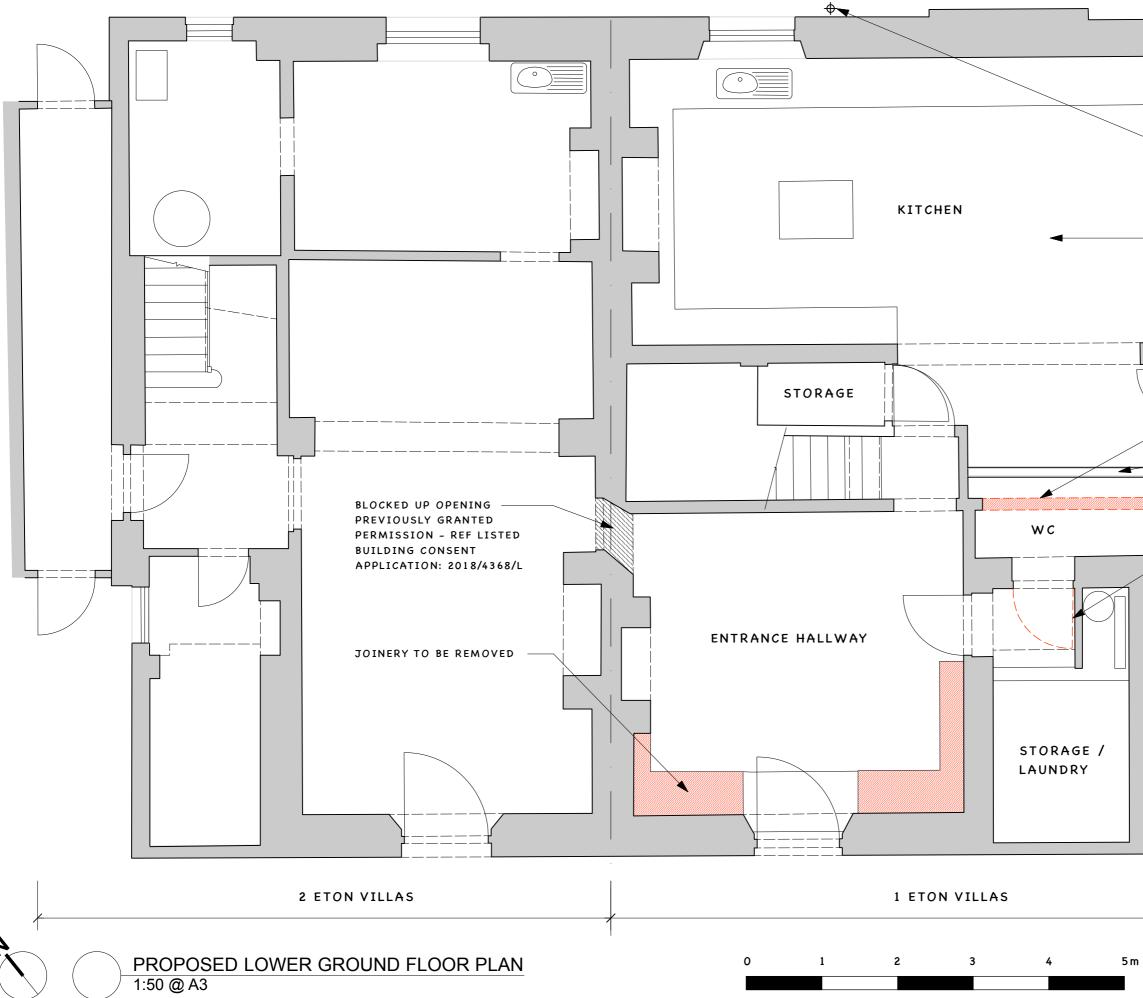

1

|   | 1. DRAWINGS TO BE USED FOR PLANNING                  |
|---|------------------------------------------------------|
|   | PURPOSES ONLY. DO NOT SCALE FROM                     |
| - | DRAWINGS. ALL DIMENSIONS TO BE                       |
|   | CHECKED ON SITE BEFORE WORK BEGINS.                  |
| _ | 2. WORKS TO COMPLY WITH ALL RELEVANT                 |
|   | BUILDING REGULATIONS AND CODES OF                    |
|   | PRACTICE.                                            |
|   | NEW SVP FOR FIRST                                    |
|   | FLOOR ENSUITE                                        |
|   |                                                      |
|   | PROPOSED REMOVAL OF                                  |
|   | NON-ORIGINAL TILED FLOORS<br>THROUGHOUT LOWER GROUND |
|   |                                                      |
|   |                                                      |
|   |                                                      |
|   |                                                      |
|   |                                                      |
|   | SECTION OF EXISTING<br>WALL TO BE REMOVED            |
|   |                                                      |
|   | ADDITION OF NEW TIMBER                               |
|   | STUD PARTITION WALL                                  |
|   | DOOR RELOCATED                                       |
|   |                                                      |
|   | EXISTING SVP                                         |
| + |                                                      |
|   | DEVICIONS.                                           |
|   | REVISIONS:                                           |
|   |                                                      |
|   | * PLANNING                                           |
|   | PROJECT:                                             |
|   | 1 ETON VILLAS, BELSIZE PARK,                         |
|   |                                                      |
|   | LONDON, NW3 45X                                      |
|   |                                                      |
|   | DRAWING TITLE:                                       |
|   | PROPOSED LOWER GROUND                                |
|   | FLOOR PLAN                                           |
| l | SCALE: DATE:                                         |
|   | AS SHOWN JAN 2019                                    |
|   |                                                      |
| 1 | FIFE STUDIC                                          |
|   | T: 07890794580 E: HELEN@FIFESTUDIO.COM               |
|   |                                                      |
|   | DWG NO.: REV:                                        |
|   | 1EV-100 *                                            |