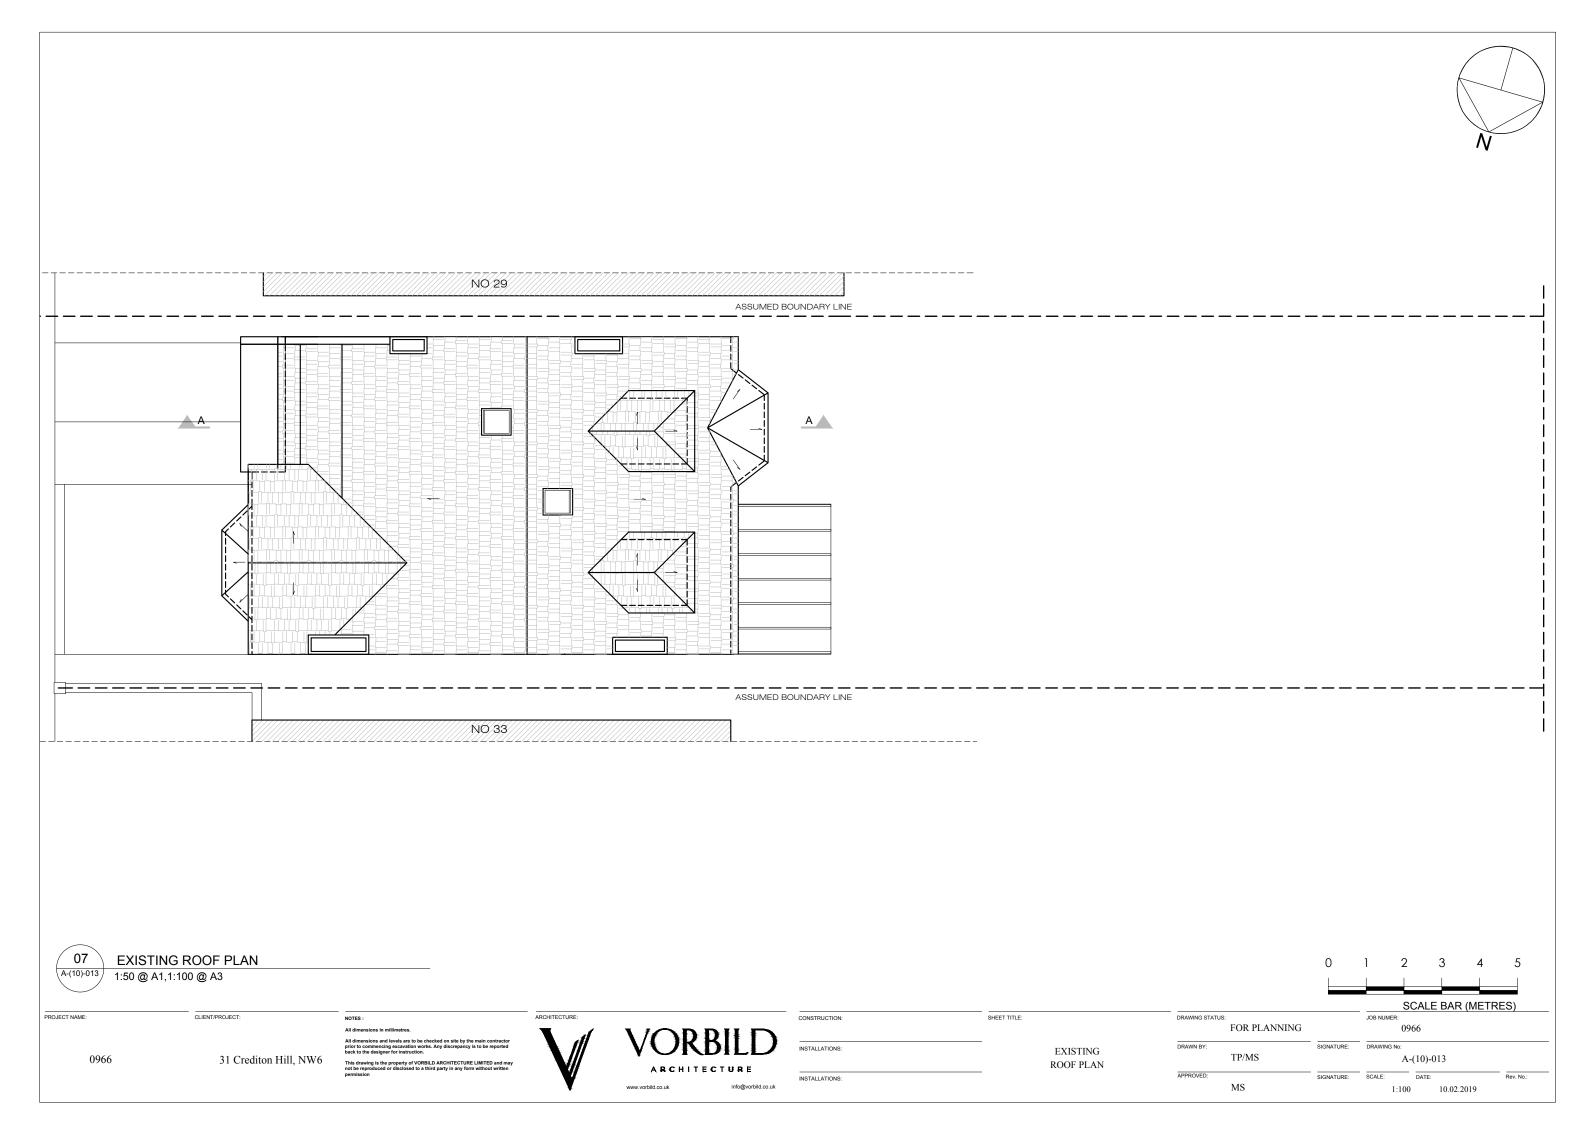

EXISTING SECTION A-A

1:50 @ A1,1:100 @ A3

PROJECT NAME: CLIENT/PROJECT:

31 Crediton Hill, NW6



SHEET TITLE:

DRAWING STATUS:
FOR PLANNING TP/MS

EXISTING

SECTION A-A

SCALE BAR (METRES) SIGNATURE: SCALE: DATE: MS 1:100 10.02.2019







## EXISTING NORTH ELEVATION

1:50 @ A1,1:100 @ A3

PROJECT NAME:

CLIENT/PROJECT:

31 Crediton Hill, NW6



SHEET TITLE:

EXISTING NORTH ELEVATION

SCALE BAR (METRES) DRAWING STATUS:
FOR PLANNING 0966 DRAWN BY: TP/MS A-(12)-011 DATE: SIGNATURE: SCALE: MS 1:100 10.02.2019





## EXISTING SOUTH ELEVATION

1:50 @ A1,1:100 @ A3

PROJECT NAME: CLIENT/PROJECT:

31 Crediton Hill, NW6



SHEET TITLE:

EXISTING

SOUTH ELEVATION

DRAWING STATUS:
FOR PLANNING TP/MS

SCALE BAR (METRES) 0966 A-(12)-012 DATE: SIGNATURE: SCALE: MS 1:100 10.02.2019