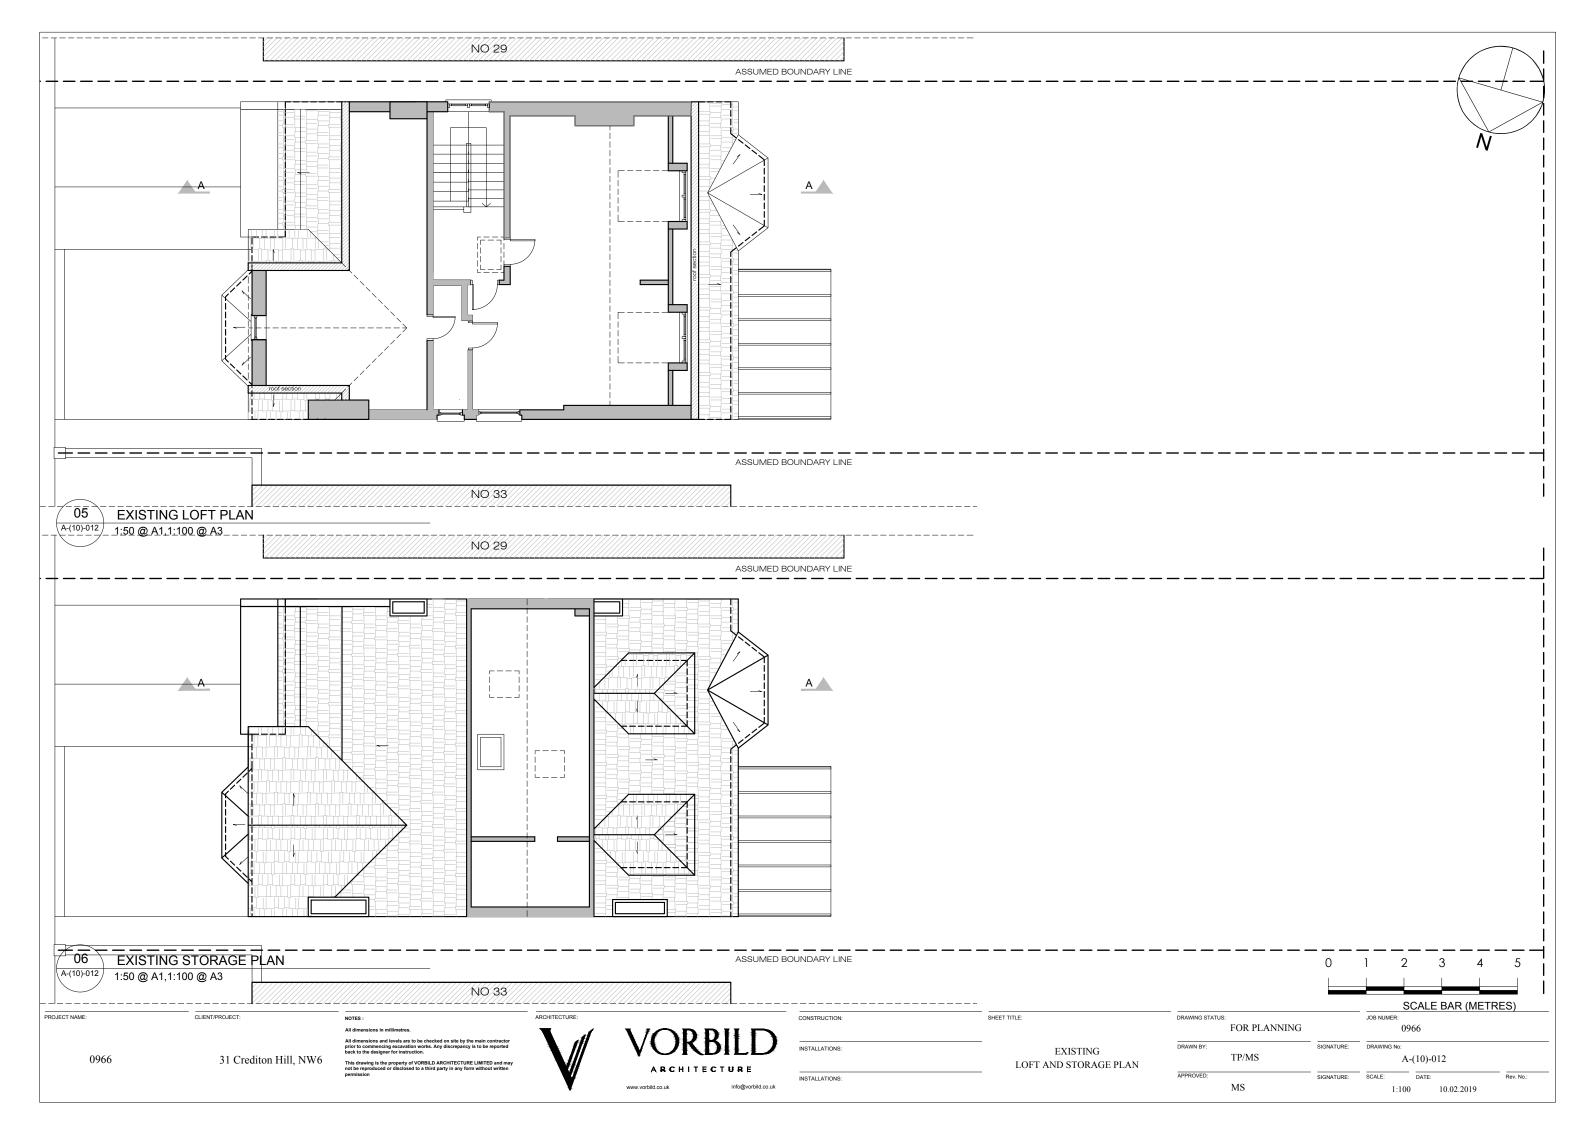

EXISTING SECTION A-A

1:50 @ A1,1:100 @ A3

PROJECT NAME: CLIENT/PROJECT:

31 Crediton Hill, NW6



SHEET TITLE:

DRAWING STATUS:
FOR PLANNING TP/MS

EXISTING

SECTION A-A

SCALE BAR (METRES) SIGNATURE: SCALE: DATE: MS 1:100 10.02.2019







## EXISTING NORTH ELEVATION

1:50 @ A1,1:100 @ A3

PROJECT NAME:

CLIENT/PROJECT:

31 Crediton Hill, NW6



SHEET TITLE:

EXISTING NORTH ELEVATION

SCALE BAR (METRES) DRAWING STATUS:
FOR PLANNING 0966 DRAWN BY: TP/MS A-(12)-011 DATE: SIGNATURE: SCALE: MS 1:100 10.02.2019





## EXISTING SOUTH ELEVATION

1:50 @ A1,1:100 @ A3

PROJECT NAME: CLIENT/PROJECT:

31 Crediton Hill, NW6



SHEET TITLE:

EXISTING

SOUTH ELEVATION

DRAWING STATUS:
FOR PLANNING TP/MS

SCALE BAR (METRES) 0966 A-(12)-012 DATE: SIGNATURE: SCALE: MS 1:100 10.02.2019