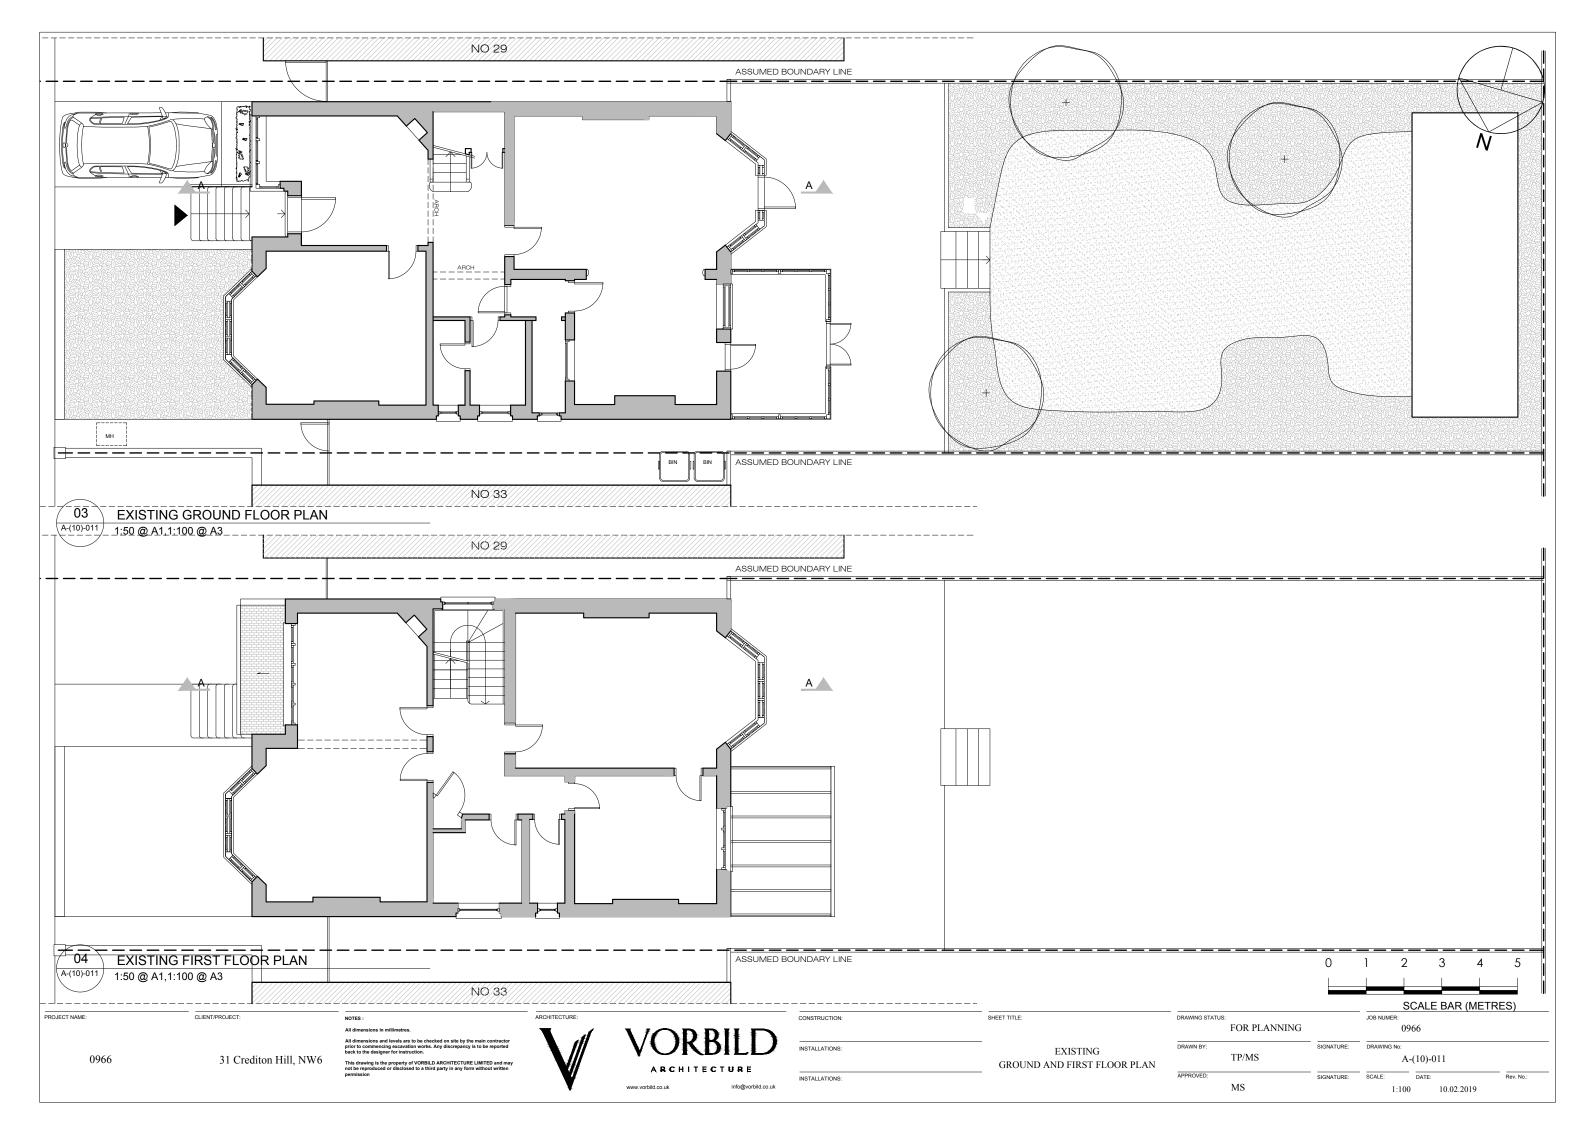

EXISTING SECTION A-A

1:50 @ A1,1:100 @ A3

PROJECT NAME: CLIENT/PROJECT:

31 Crediton Hill, NW6



SHEET TITLE:

DRAWING STATUS:
FOR PLANNING TP/MS

EXISTING

SECTION A-A

SCALE BAR (METRES) SIGNATURE: SCALE: DATE: MS 1:100 10.02.2019







## EXISTING NORTH ELEVATION

1:50 @ A1,1:100 @ A3

PROJECT NAME:

CLIENT/PROJECT:

31 Crediton Hill, NW6



SHEET TITLE:

EXISTING NORTH ELEVATION

SCALE BAR (METRES) DRAWING STATUS:
FOR PLANNING 0966 DRAWN BY: TP/MS A-(12)-011 DATE: SIGNATURE: SCALE: MS 1:100 10.02.2019





## EXISTING SOUTH ELEVATION

1:50 @ A1,1:100 @ A3

PROJECT NAME: CLIENT/PROJECT:

31 Crediton Hill, NW6



SHEET TITLE:

EXISTING

SOUTH ELEVATION

DRAWING STATUS:
FOR PLANNING TP/MS

SCALE BAR (METRES) 0966 A-(12)-012 DATE: SIGNATURE: SCALE: MS 1:100 10.02.2019