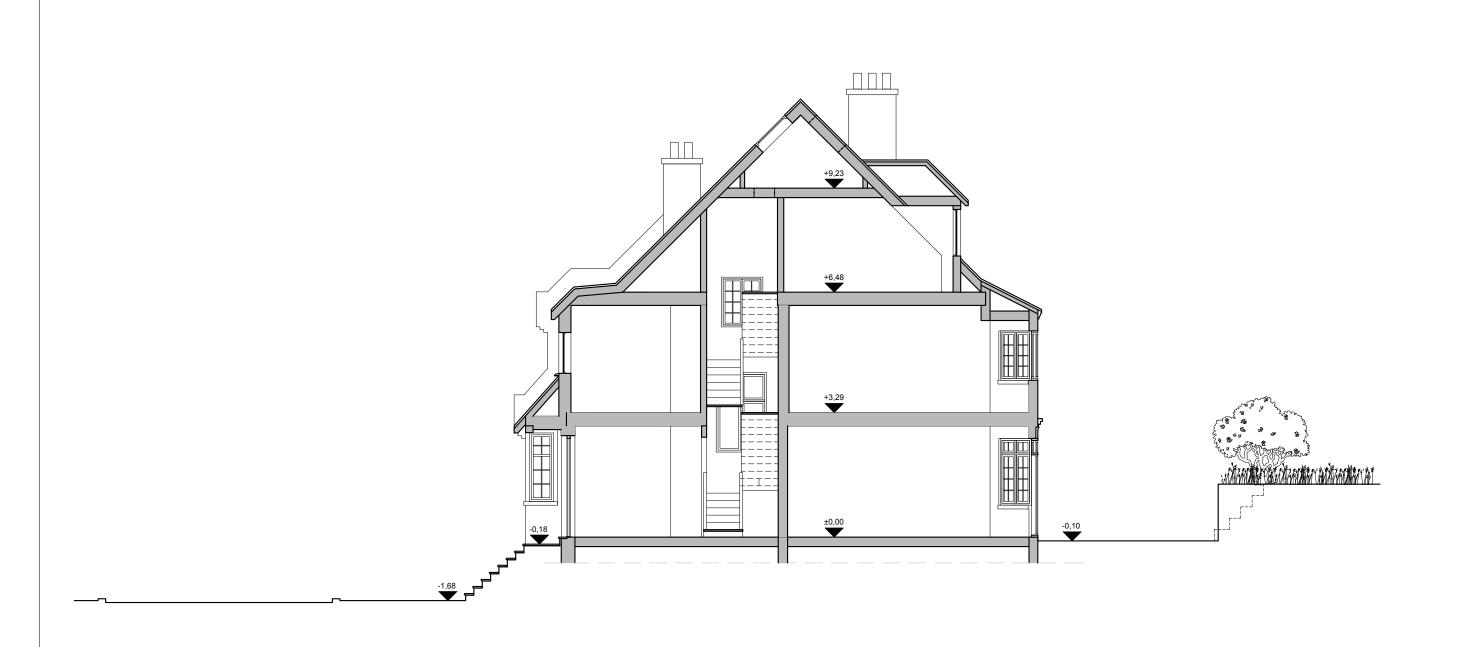

EXISTING SECTION A-A

1:50 @ A1,1:100 @ A3

PROJECT NAME: CLIENT/PROJECT:

31 Crediton Hill, NW6

SHEET TITLE:

DRAWING STATUS:
FOR PLANNING TP/MS

EXISTING

SECTION A-A

SCALE BAR (METRES) SIGNATURE: SCALE: DATE: MS 1:100 10.02.2019