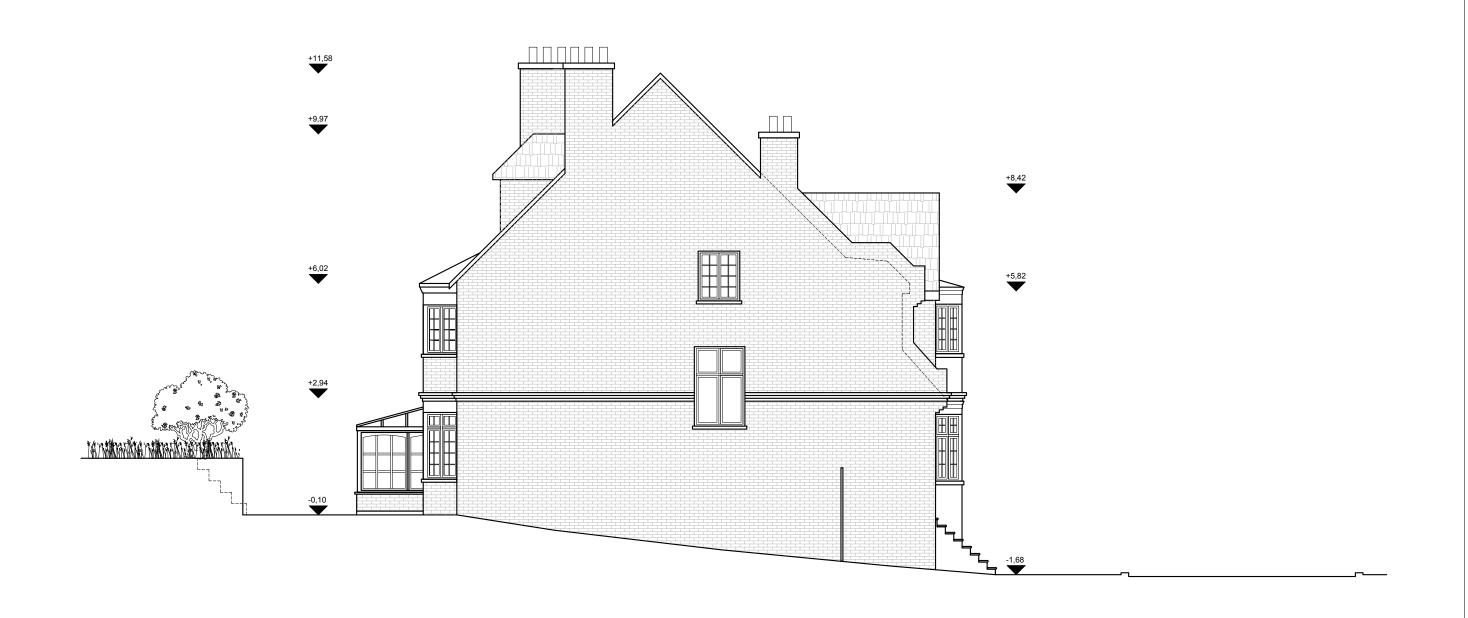

## EXISTING SOUTH ELEVATION

1:50 @ A1,1:100 @ A3

PROJECT NAME: CLIENT/PROJECT:

31 Crediton Hill, NW6

SHEET TITLE:

EXISTING

SOUTH ELEVATION

DRAWING STATUS:
FOR PLANNING TP/MS

SCALE BAR (METRES) 0966 A-(12)-012 DATE: SIGNATURE: SCALE: MS 1:100 10.02.2019