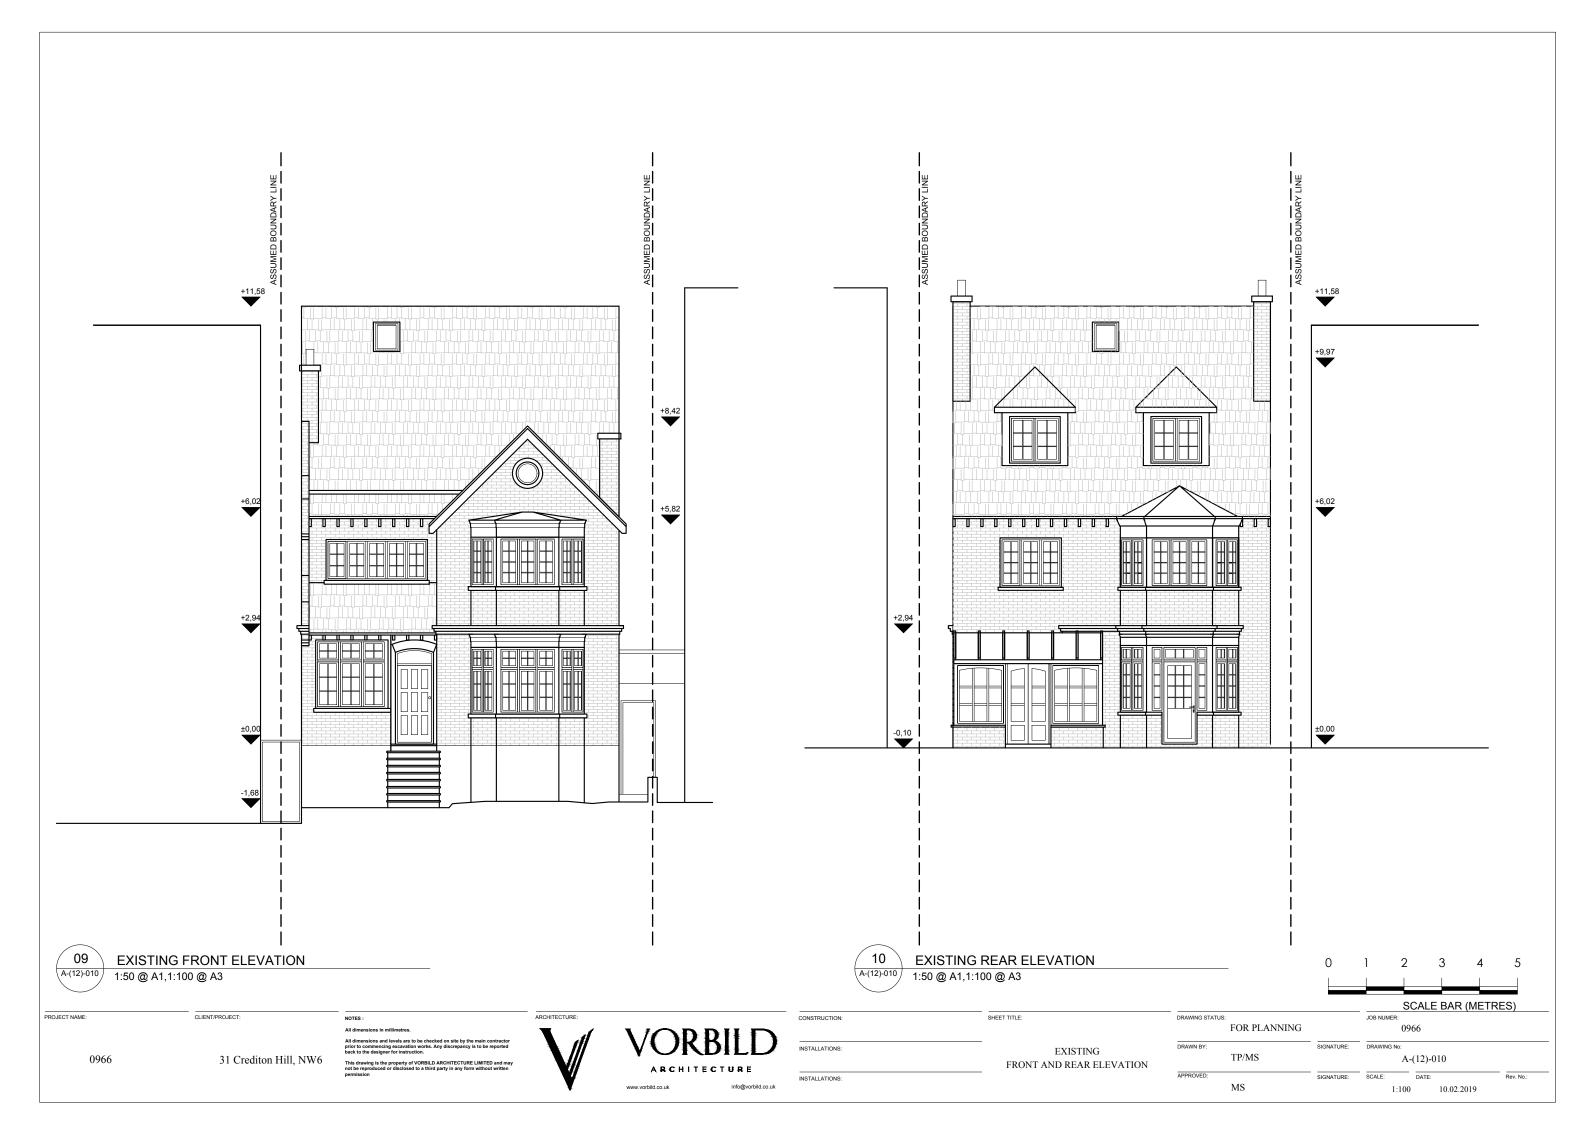

## EXISTING NORTH ELEVATION

1:50 @ A1,1:100 @ A3

PROJECT NAME:

CLIENT/PROJECT:

31 Crediton Hill, NW6

SHEET TITLE:

EXISTING NORTH ELEVATION

SCALE BAR (METRES) DRAWING STATUS:
FOR PLANNING 0966 DRAWN BY: TP/MS A-(12)-011 DATE: SIGNATURE: SCALE: MS 1:100 10.02.2019

## EXISTING SOUTH ELEVATION

1:50 @ A1,1:100 @ A3

PROJECT NAME: CLIENT/PROJECT:

31 Crediton Hill, NW6

SHEET TITLE:

EXISTING

SOUTH ELEVATION

DRAWING STATUS:
FOR PLANNING TP/MS

SCALE BAR (METRES) 0966 A-(12)-012 DATE: SIGNATURE: SCALE: MS 1:100 10.02.2019