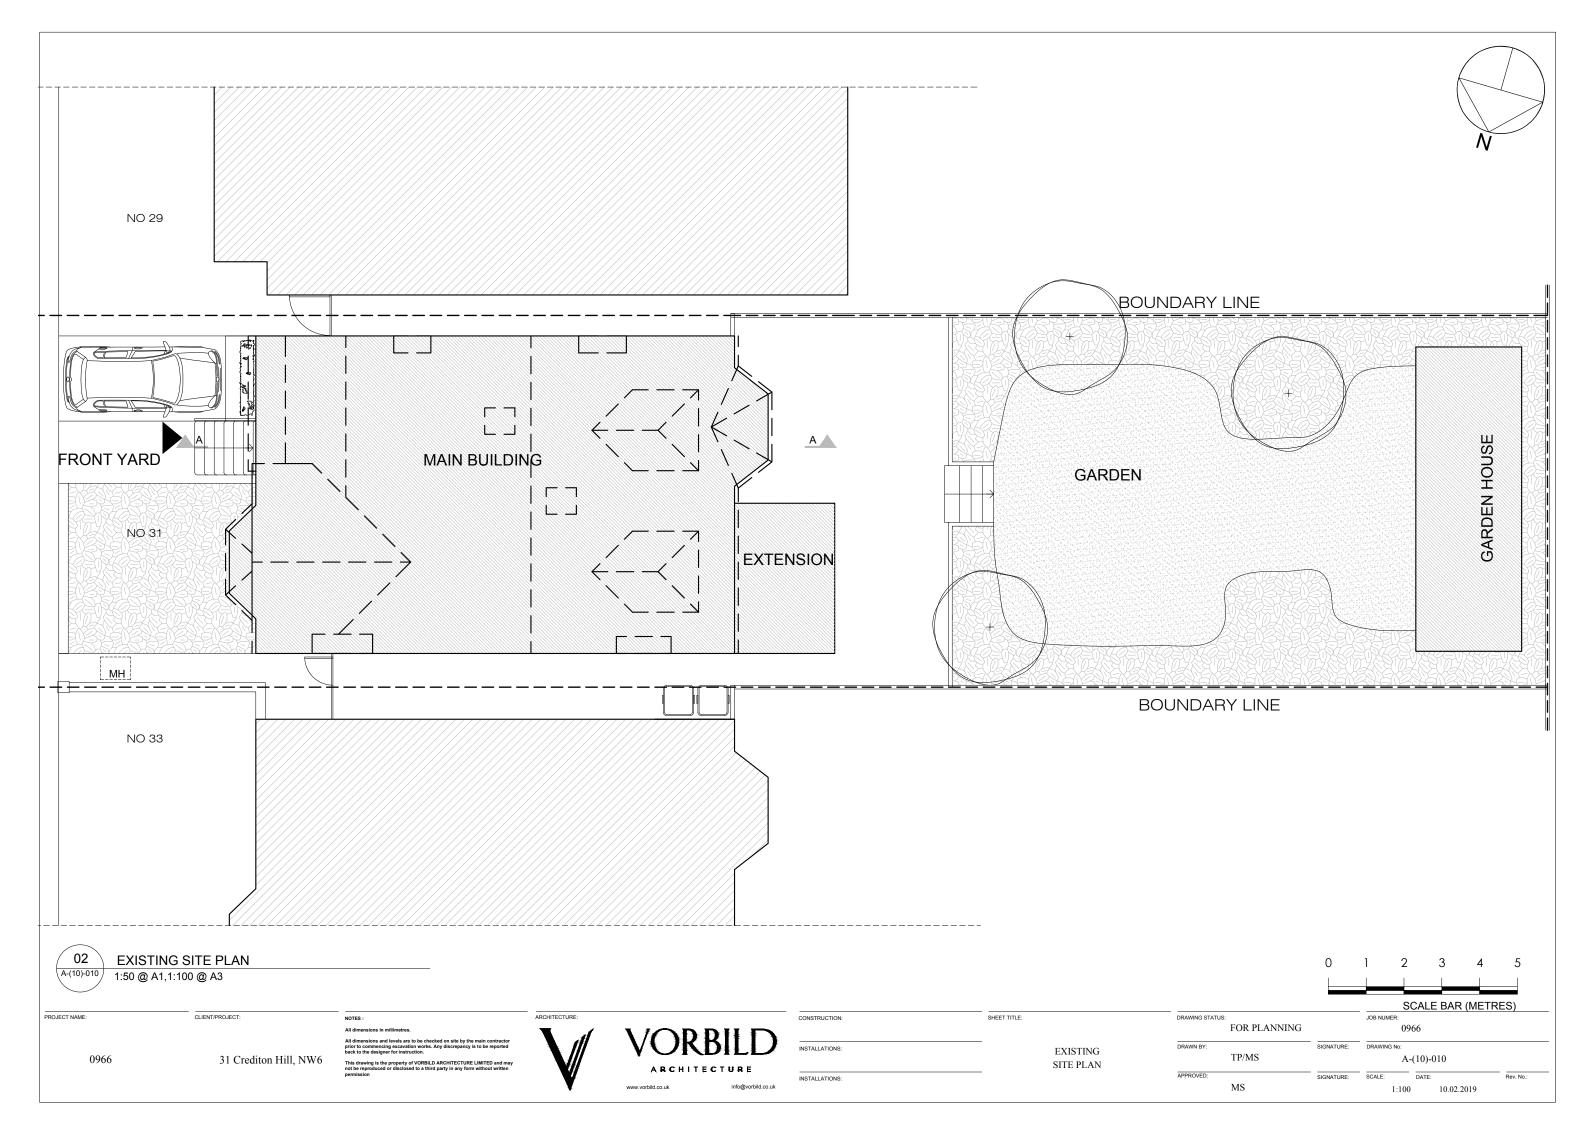

EXISTING SECTION A-A

1:50 @ A1,1:100 @ A3

PROJECT NAME: CLIENT/PROJECT:

31 Crediton Hill, NW6



SHEET TITLE:

DRAWING STATUS:
FOR PLANNING TP/MS

EXISTING

SECTION A-A

SCALE BAR (METRES) SIGNATURE: SCALE: DATE: MS 1:100 10.02.2019







## EXISTING NORTH ELEVATION

1:50 @ A1,1:100 @ A3

PROJECT NAME:

CLIENT/PROJECT:

31 Crediton Hill, NW6



SHEET TITLE:

EXISTING NORTH ELEVATION

SCALE BAR (METRES) DRAWING STATUS:
FOR PLANNING 0966 DRAWN BY: TP/MS A-(12)-011 DATE: SIGNATURE: SCALE: MS 1:100 10.02.2019





## EXISTING SOUTH ELEVATION

1:50 @ A1,1:100 @ A3

PROJECT NAME: CLIENT/PROJECT:

31 Crediton Hill, NW6



SHEET TITLE:

EXISTING

SOUTH ELEVATION

DRAWING STATUS:
FOR PLANNING TP/MS

SCALE BAR (METRES) 0966 A-(12)-012 DATE: SIGNATURE: SCALE: MS 1:100 10.02.2019