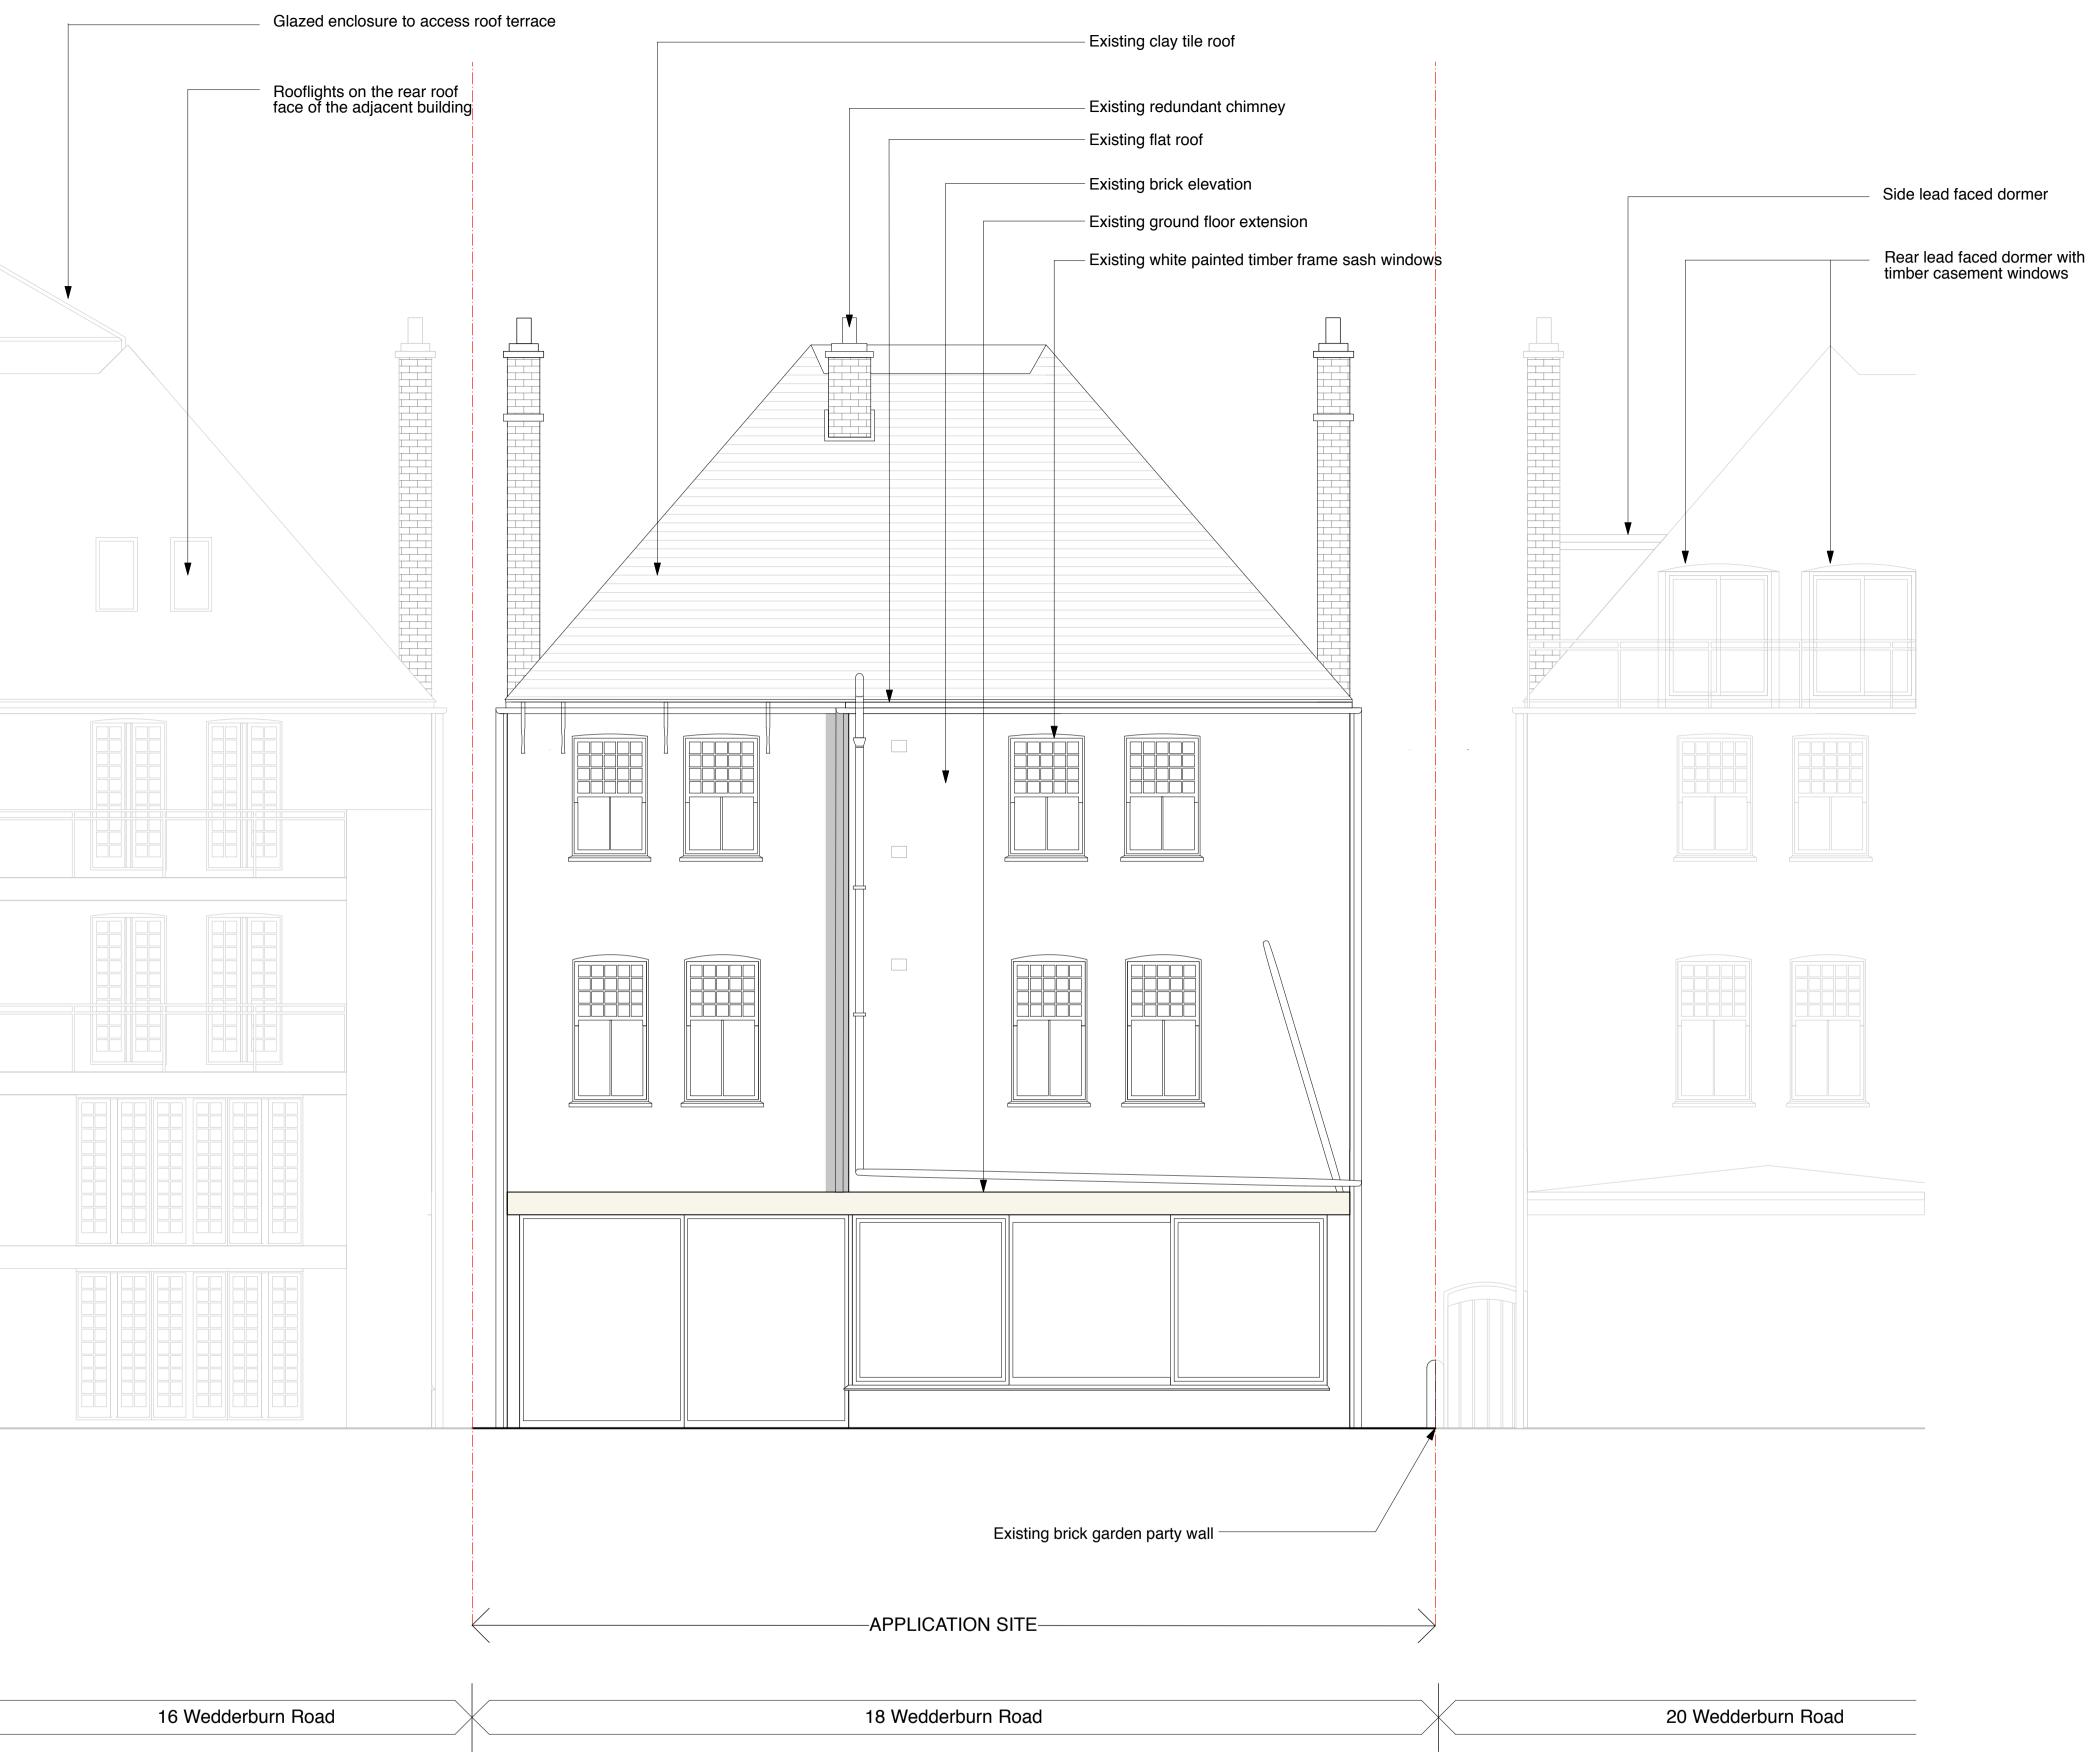

Side lead faced dormer

DRAWING TILE EXISTING NORTH ELEVATION architecture & interior design DWG BY SF REV. T: 020 7549 2133 2nd Floor /10/18 E: info@gpadlondonltd.com W: www.gpadlondonltd.com 130 Old Street Α 301 London EC1V 9BD