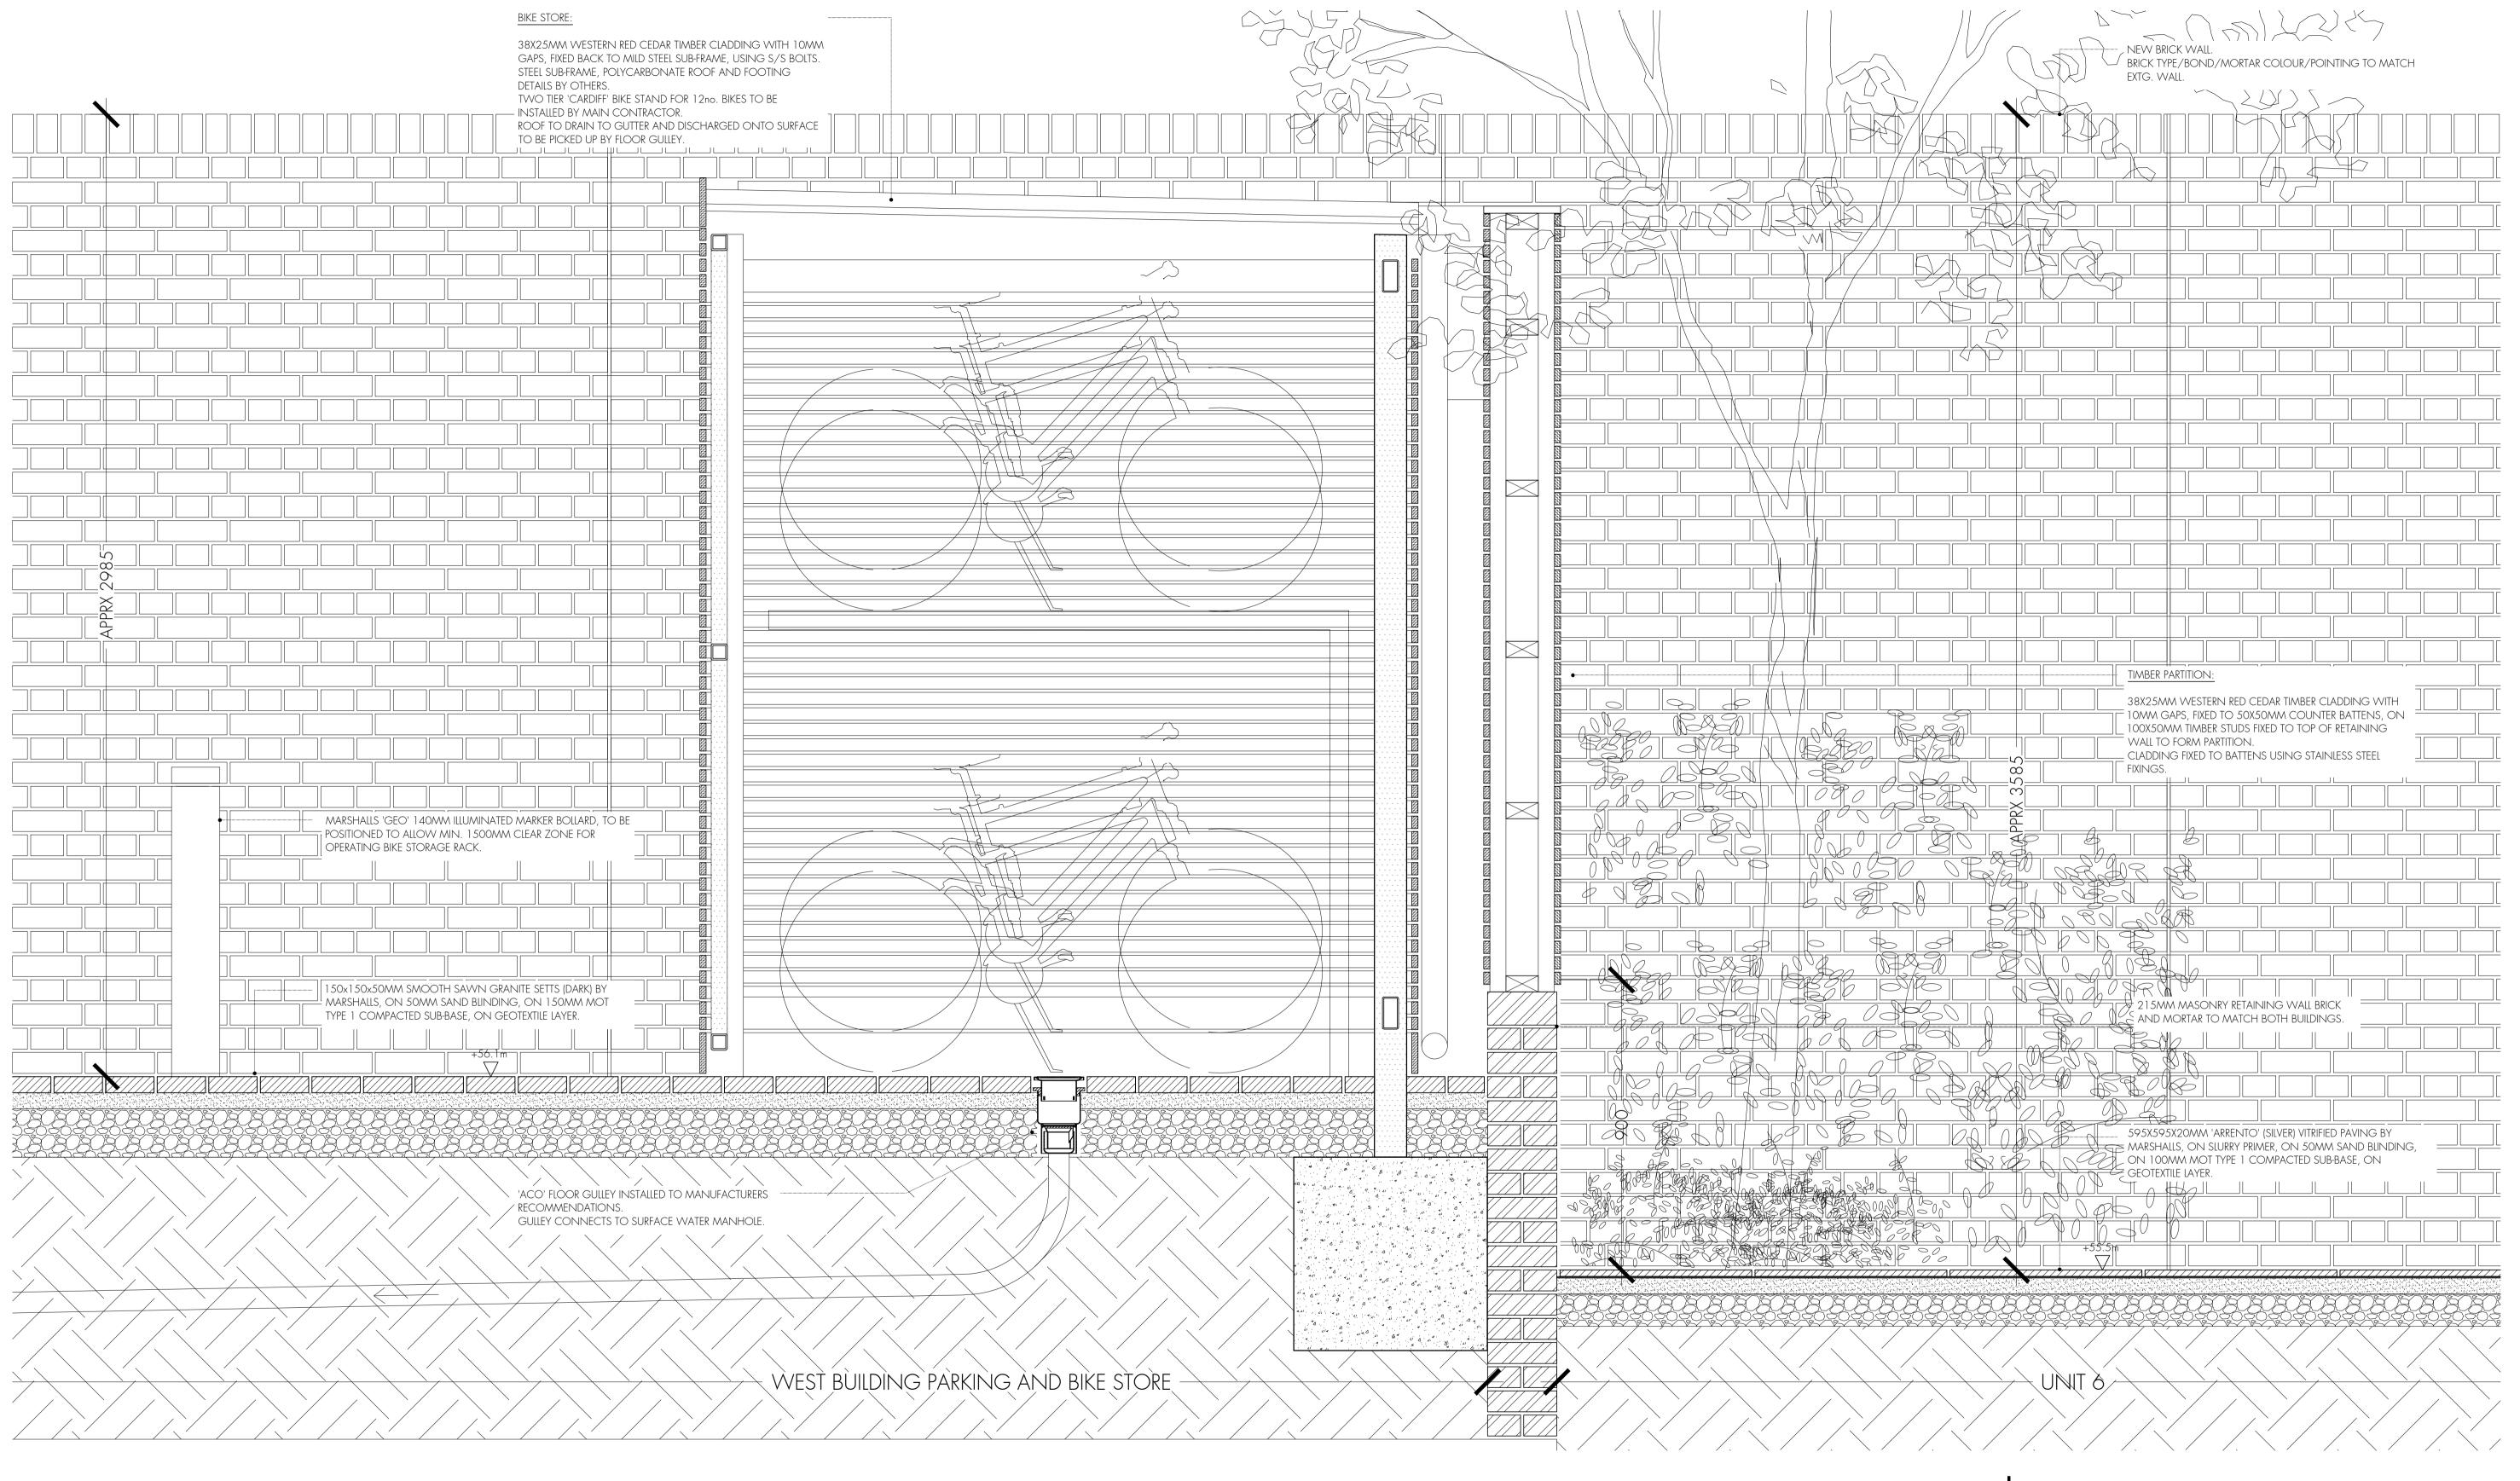

| project    | Swains Lane, Lond                              | don, N6 6QX        |   |  |
|------------|------------------------------------------------|--------------------|---|--|
| drwg title | External Works - Section BB - Details (2 of 2) |                    |   |  |
| job no.    | 1658                                           | drwg no. EW-109    | В |  |
| date       | July 2018                                      | scale @ A1<br>1:20 |   |  |

B 01.02.19 Boundary wall raised following comments from neighbouring owner.

A 25.10.18 Gate height reduced to match existing wall.

Curved masonry detail at transition in boundary

wall heights.

IOSOU associates

architects + structural engineers

4 Amwell Street, London. EC1R 1UQ T:020 7713 7070 F:020 7713 7071 E:tasou@tasou.co.uk

| project    | Swains Lane, Lor | ndon, N6 6QX                     |   |
|------------|------------------|----------------------------------|---|
| drwg title | External Works - | West Building Entrance Elevation |   |
| job no.    | 1658             | drwg no. EW110 rev.              | В |
| date       | July 2018        | scale @ A1<br>1:20               |   |