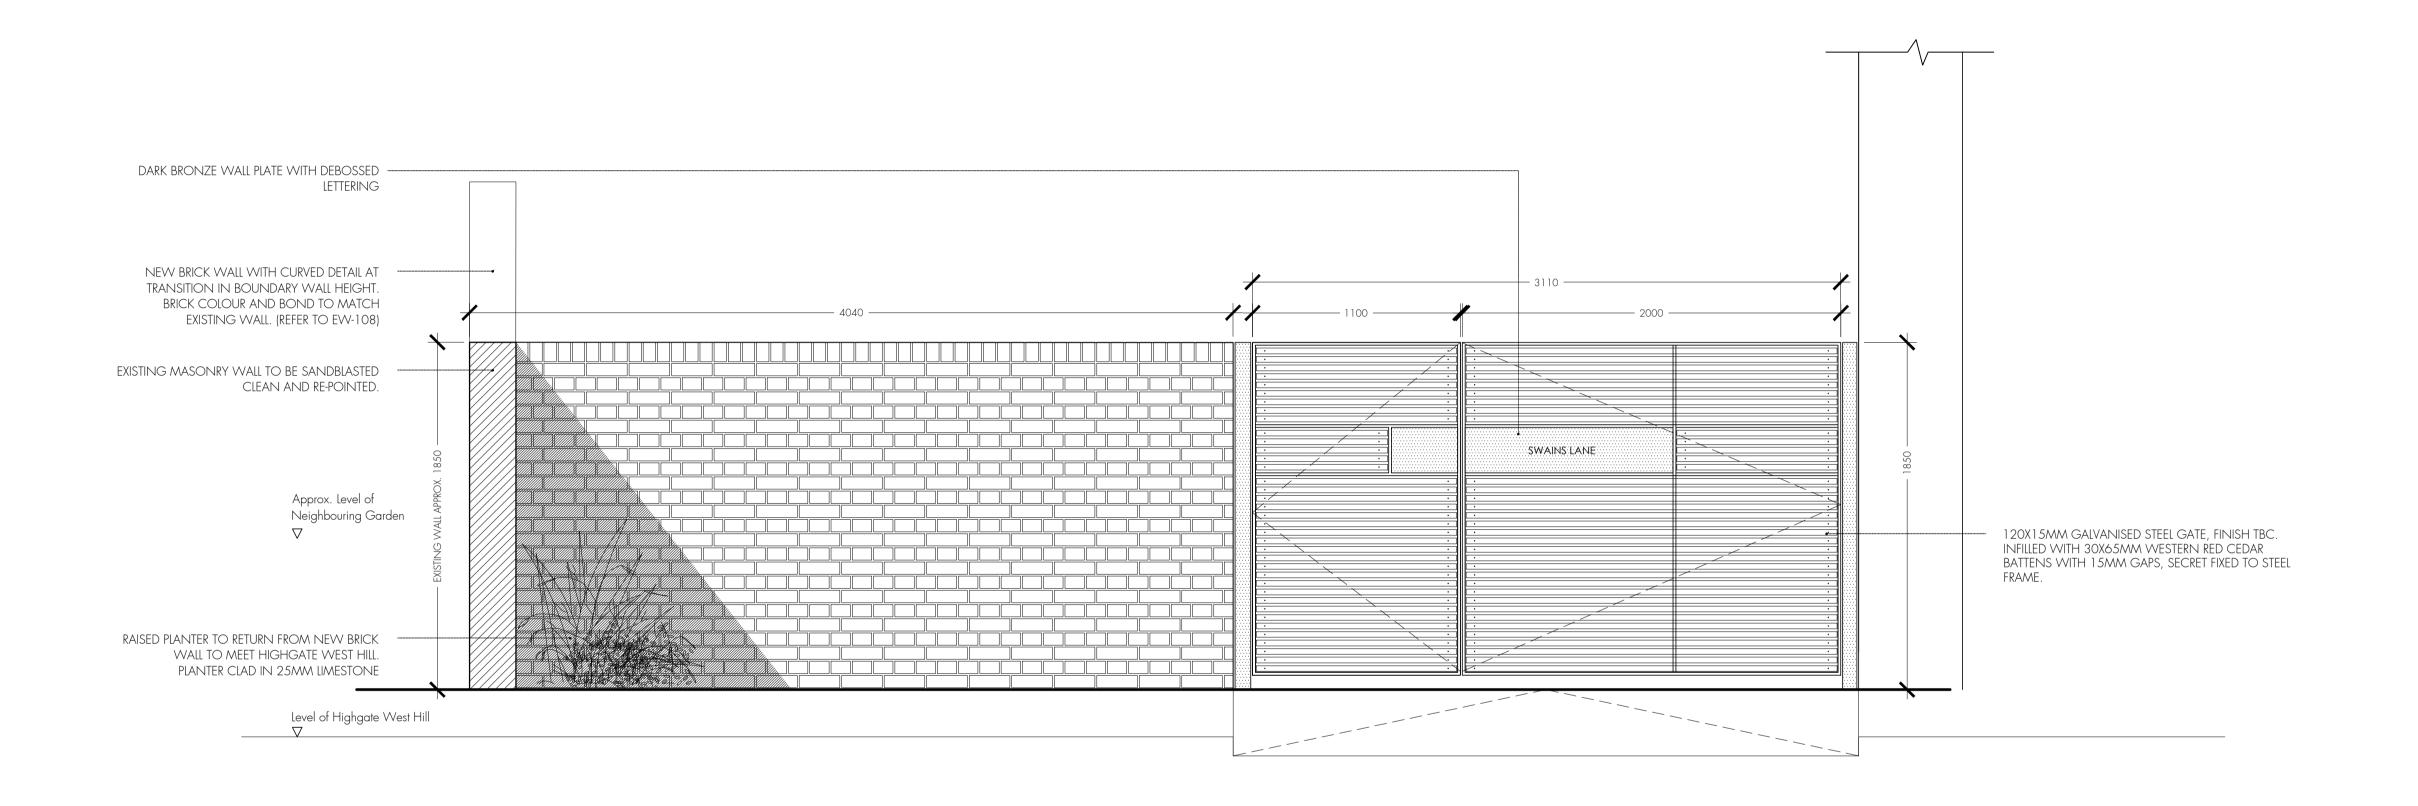

## associates architects

architects + structural engineers

4 Amwell Street, London. EC1R 1UQ T:020 7713 7070 F:020 7713 7071 E:tasou@tasou.co.uk

| project    | Swains Lane, Lo                                | ondon, N6 6QX      |   |  |  |
|------------|------------------------------------------------|--------------------|---|--|--|
| drwg title | External Works - Section BB - Details (1 of 2) |                    |   |  |  |
| job no.    | 1658                                           | drwg no. EW-108    | В |  |  |
| date       | July 2018                                      | scale @ A1<br>1:10 |   |  |  |

A 25.10.18 Bin stores revised. Raised planters removed. Main gate lowered. Curved masonry detail at transition in boundary wall heights.

A 25.10.18 Timber trellis omitted and replaced with brickwork. Curved masonry detail at transition in boundary wall heights. Retaining wall revised to masonry.

| drwg title | External V | job no. | 1658 | date | luly 2018 |