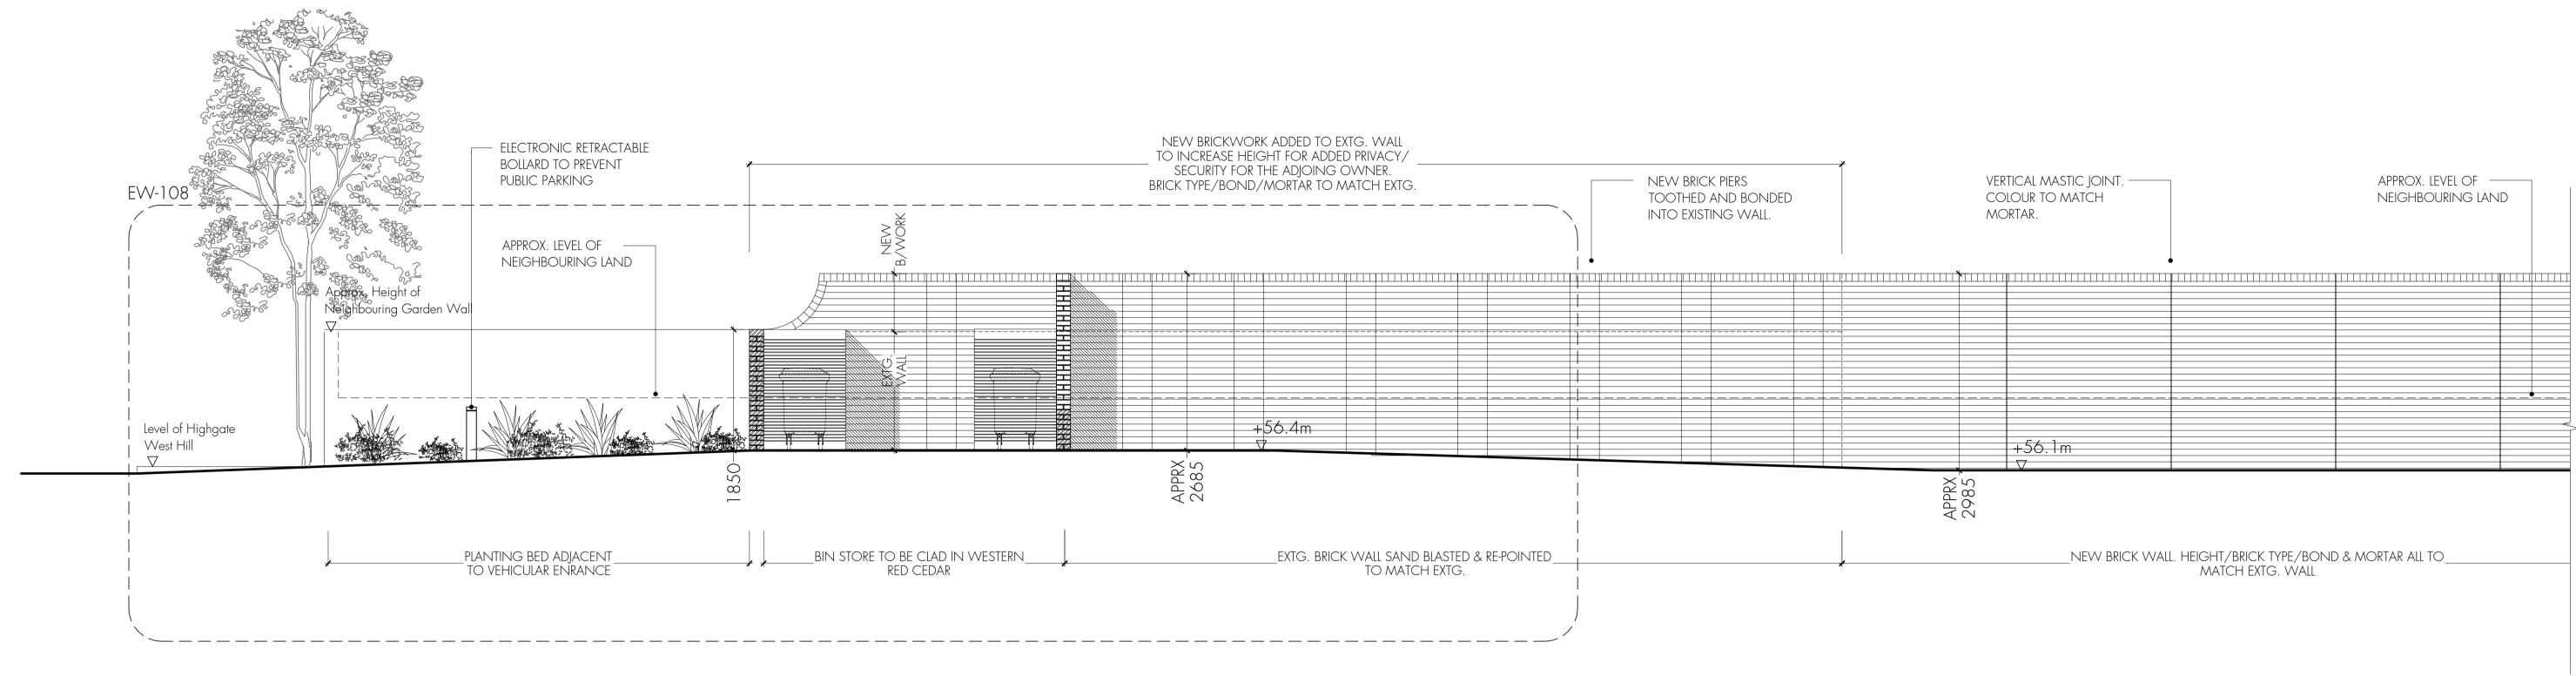

### SECTION B-B

#### SECTION B-B

# tasou associates architects + structural engineers

4 Amwell Street, London. EC1R 1UQ T:020 7713 7070 F:020 7713 7071 E:tasou@tasou.co.uk

|            | Swain's Lane, London, N6    | 6QX        |        |      |   |  |
|------------|-----------------------------|------------|--------|------|---|--|
| drwg title | Extrernal Works - Section B | В          |        |      |   |  |
| job no.    |                             |            | EW-102 | rev. | С |  |
| date       | July 2018                   | scale @ A1 | 1:100  |      |   |  |