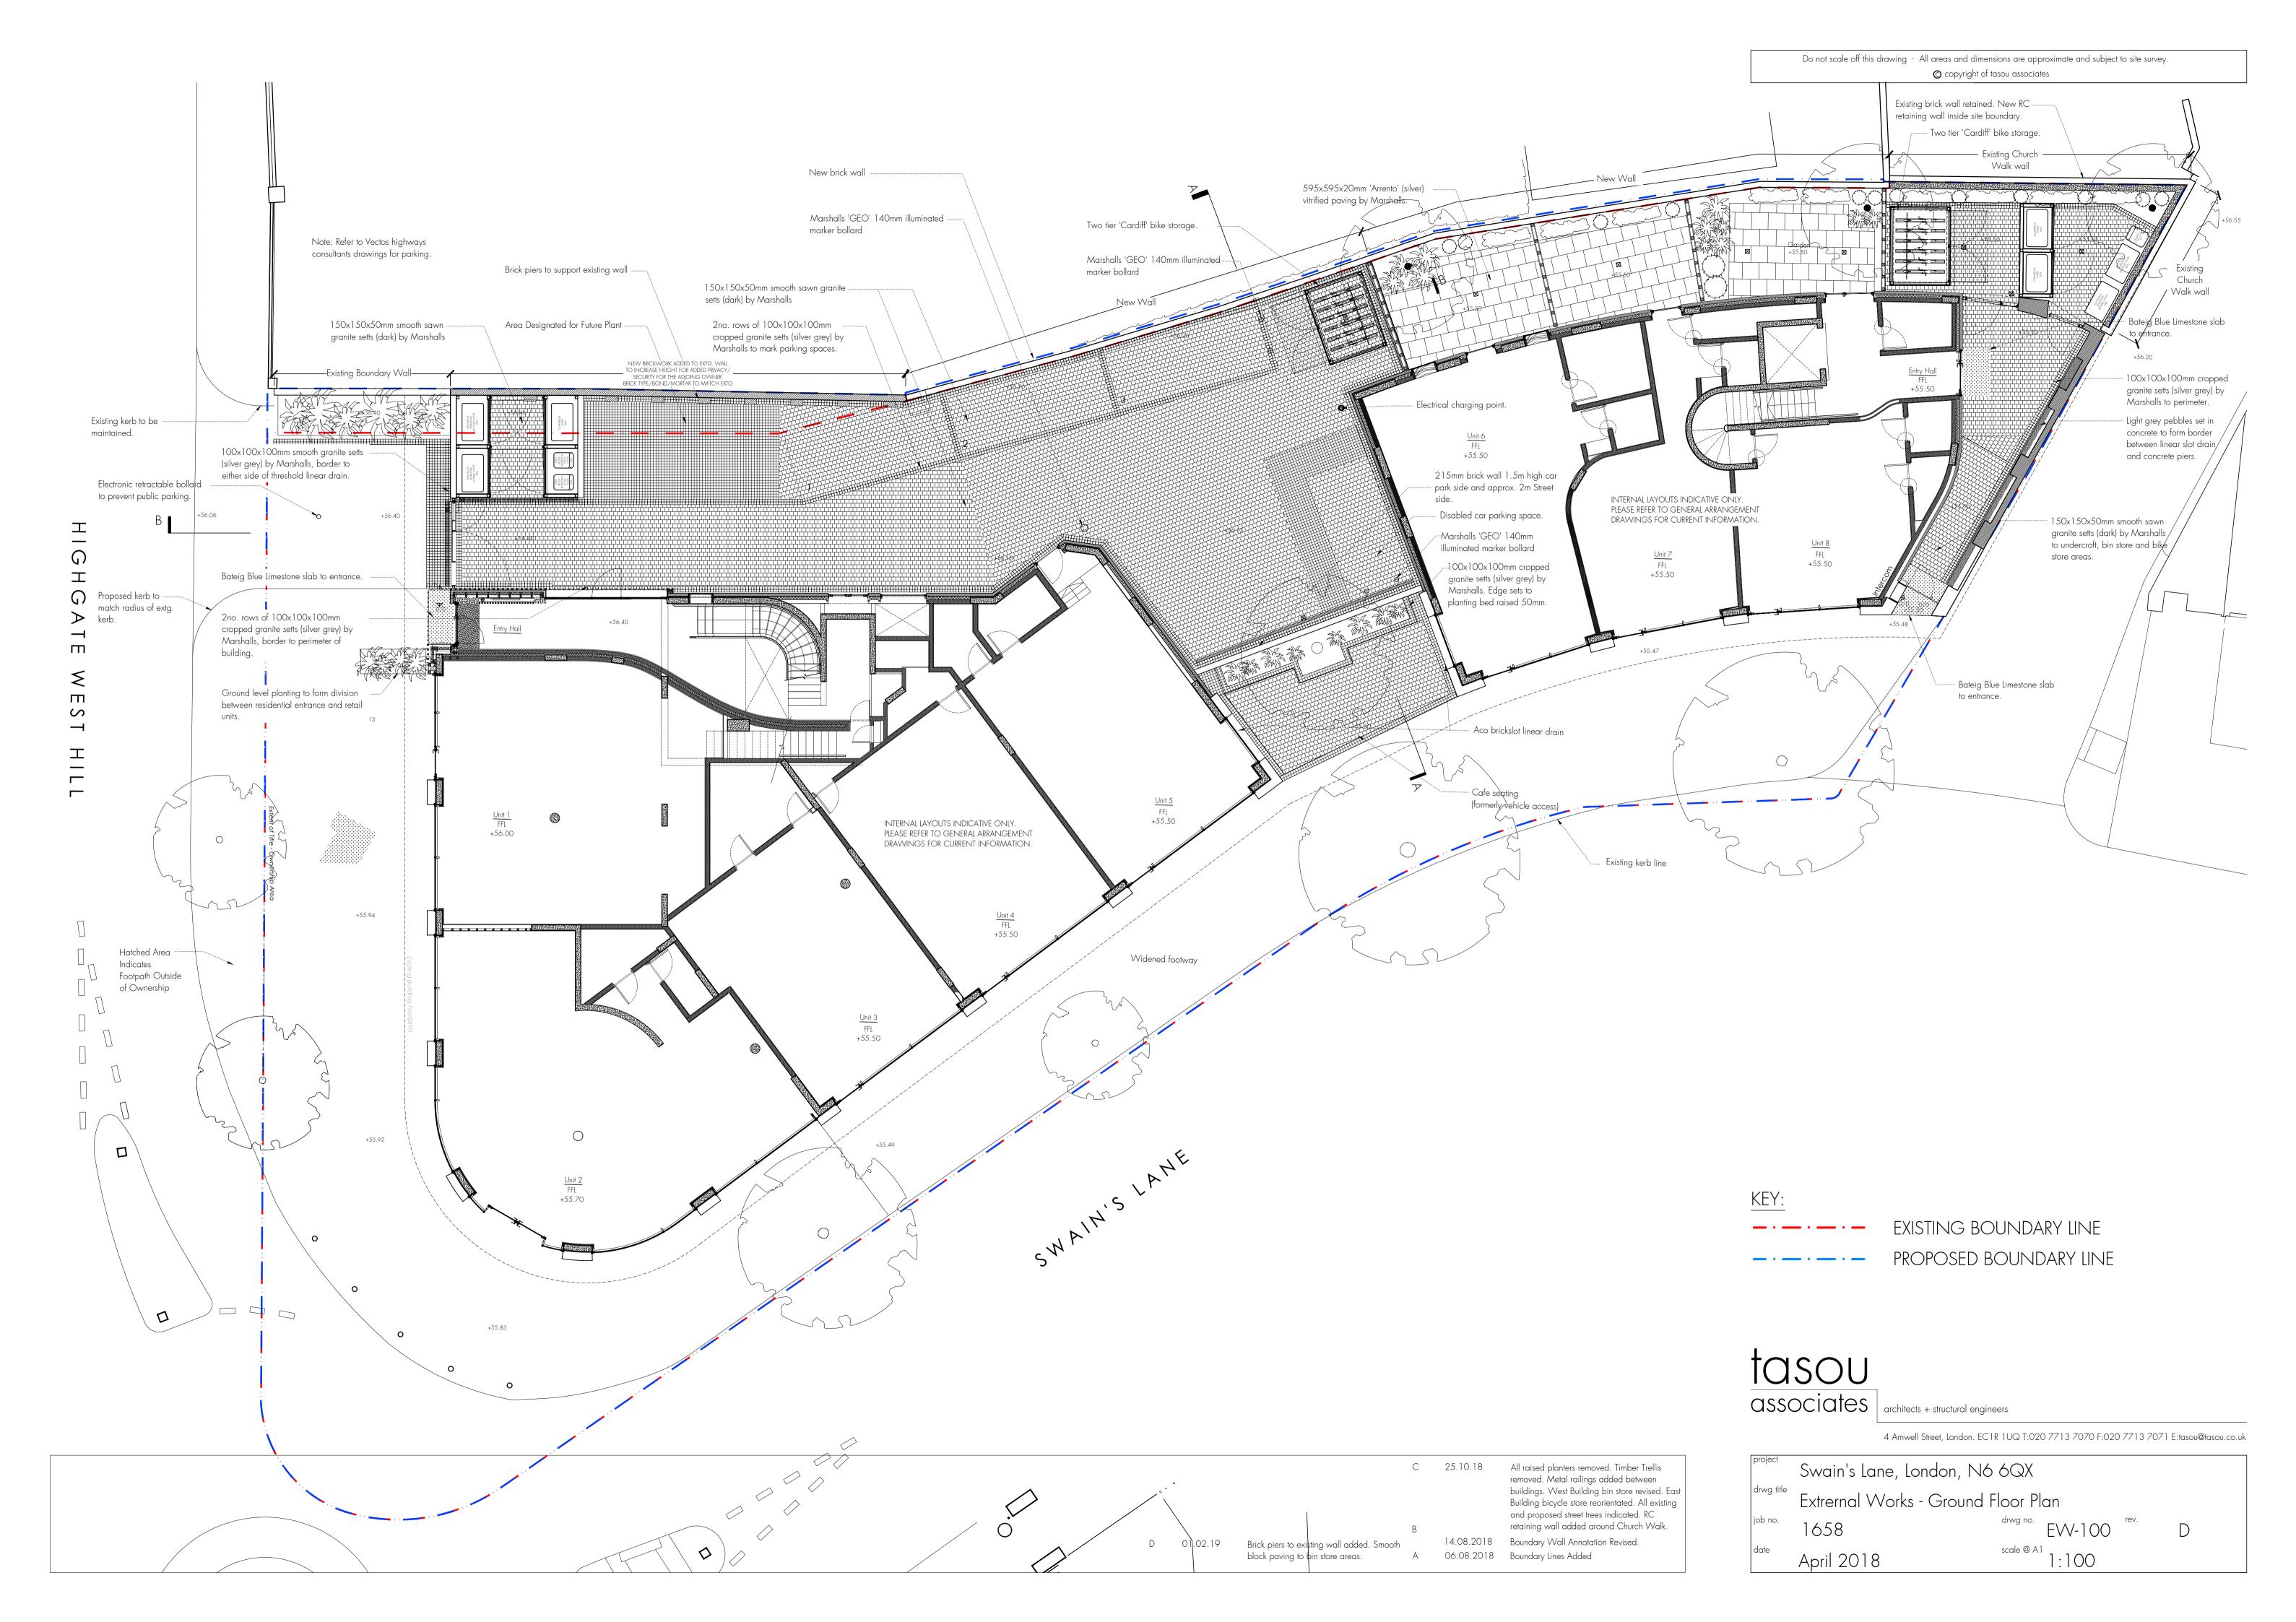

SECTION A-A

architects + structural engineers

4 Amwell Street, London. EC1R 1UQ T:020 7713 7070 F:020 7713 7071 E:tasou@tasou.co.uk

Project
Swain's Lane, London, N6 6QX
drwg title
Extrernal Works - Section AA
job no.
1658

Grev.

B
July 2018

Do not scale off this drawing.

All indicated dimensions to be checked and verified on site by the Main Contractor before commencement of any fabrication drawings or work whatsover on site.

Report all discrepencies to the Architect immediately. This drawing is to be read in conjunction with all the related Architect's

| B 01.02.19<br>A 25.10.18 | Metal railings revised to masonry wall.  Masonry wall revised to metal railings.  Overall height reduced. Raised planter removed. |
|--------------------------|-----------------------------------------------------------------------------------------------------------------------------------|
| ev. rev. date            | rev. description                                                                                                                  |