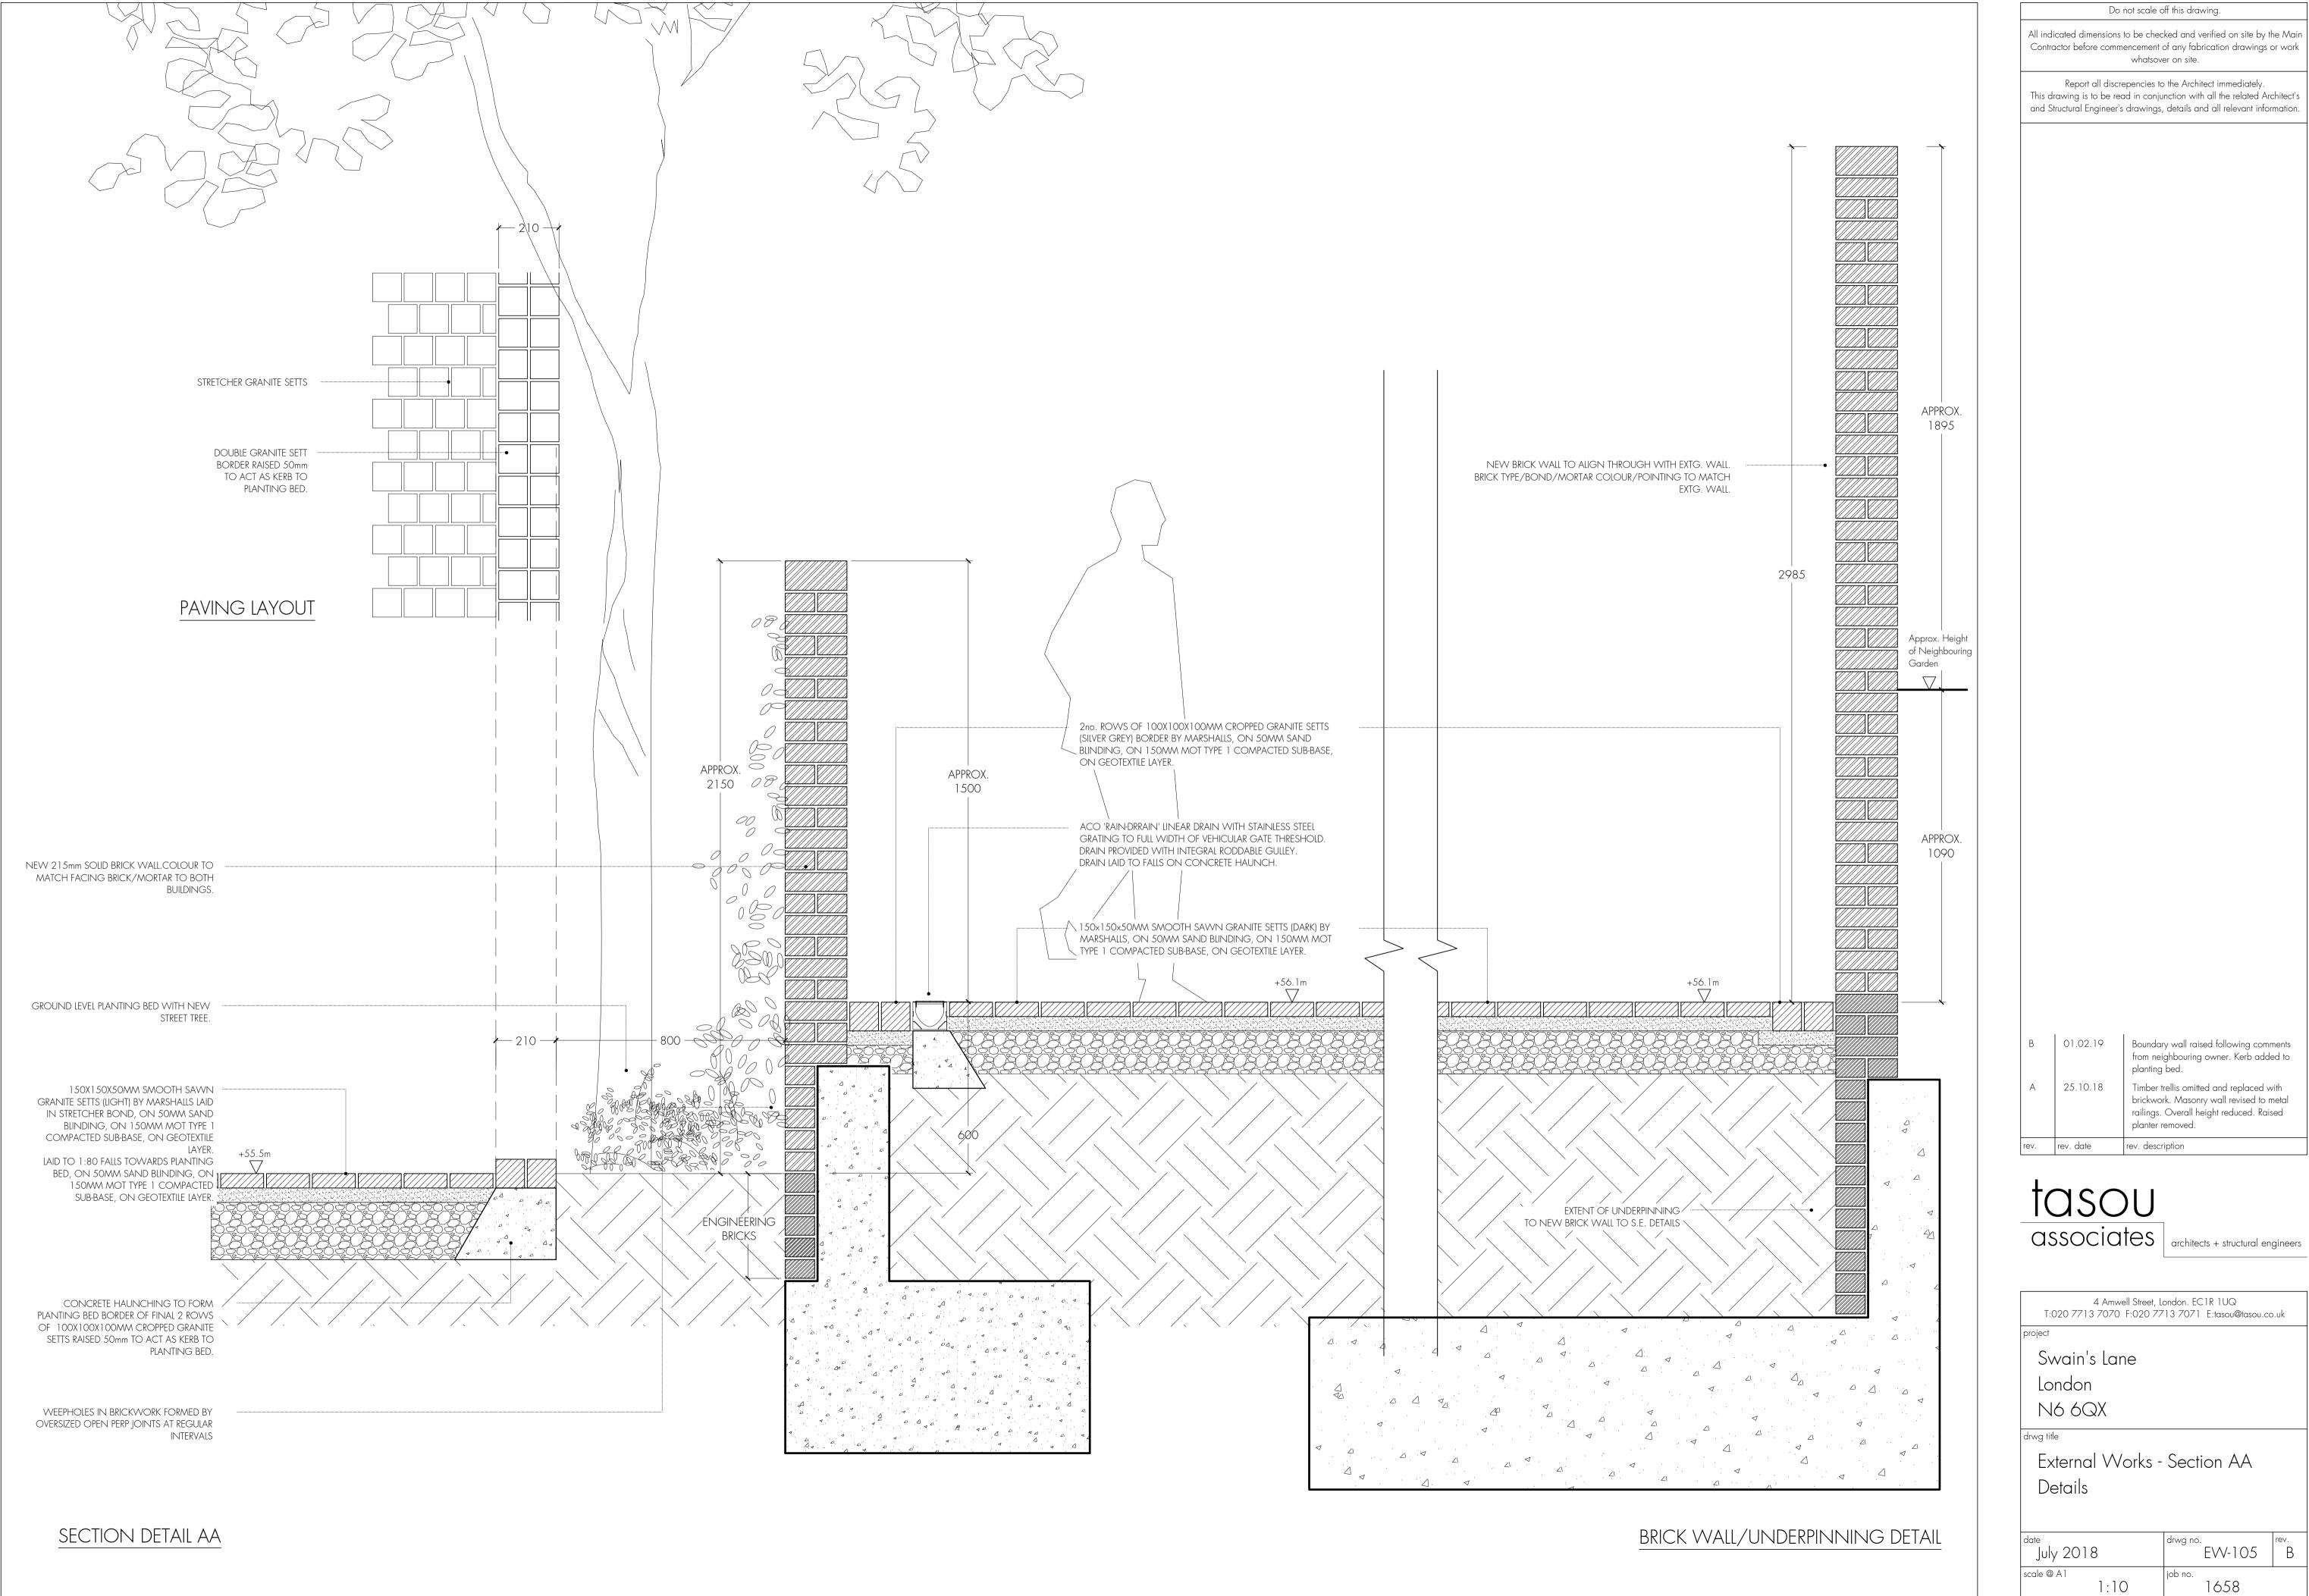

SECTION A-A

architects + structural engineers

4 Amwell Street, London. EC1R 1UQ T:020 7713 7070 F:020 7713 7071 E:tasou@tasou.co.uk

Project
Swain's Lane, London, N6 6QX
drwg title
Extrernal Works - Section AA
job no.
1658

Grev.

B
July 2018

Do not scale off this drawing.

All indicated dimensions to be checked and verified on site by the Main Contractor before commencement of any fabrication drawings or work whatsover on site.

Report all discrepencies to the Architect immediately. This drawing is to be read in conjunction with all the related Architect's

| B 01.02.19<br>A 25.10.18 | Metal railings revised to masonry wall.  Masonry wall revised to metal railings.  Overall height reduced. Raised planter removed. |
|--------------------------|-----------------------------------------------------------------------------------------------------------------------------------|
| ev. rev. date            | rev. description                                                                                                                  |

All indicated dimensions to be checked and verified on site by the Main Contractor before commencement of any fabrication drawings or work whatsover on site.

Report all discrepencies to the Architect immediately. This drawing is to be read in conjunction with all the related Architect's and Structural Engineer's drawings, details and all relevant information.