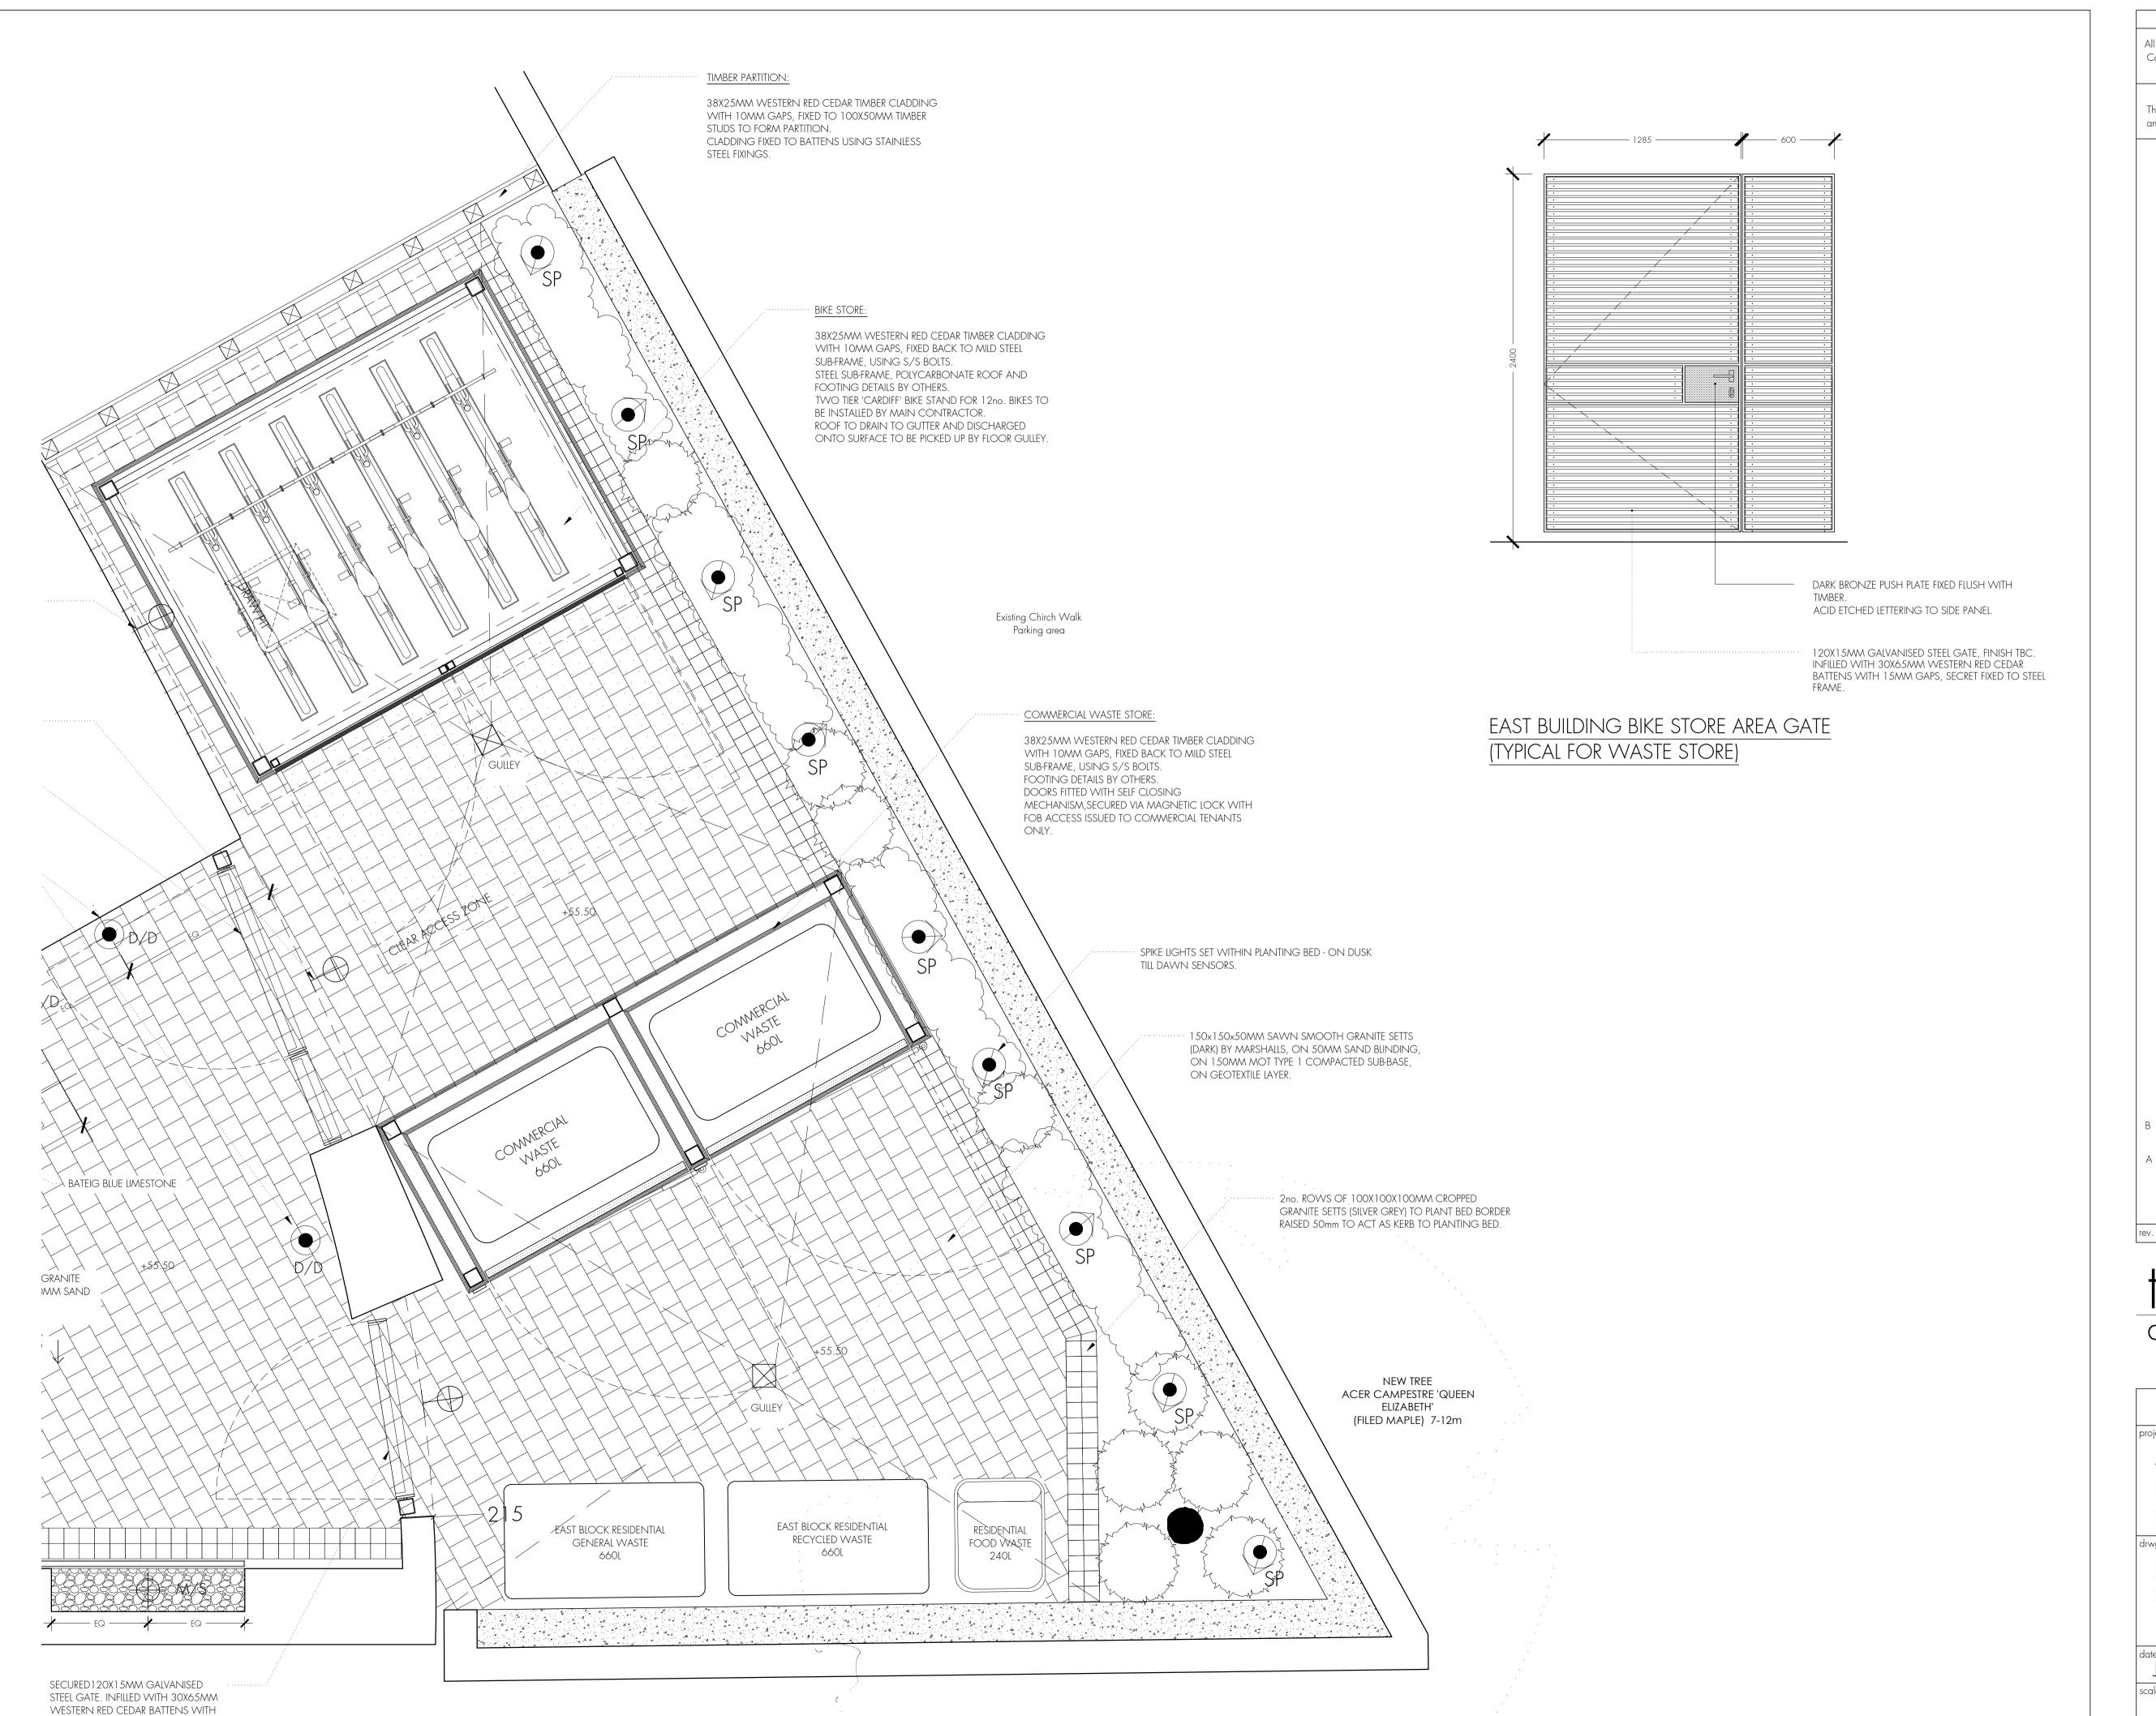

B 01.02.19 Bike/bin store gate handle lowered. Paving revised to smooth granite sets. East Building bicycle store reorientated.
Timber cladding to Church Walk wall
removed. RC retaining wall added.Planting
bed increased in size. Gates added to
waste and bike storage areas. A 25.10.18 rev. description rev. date