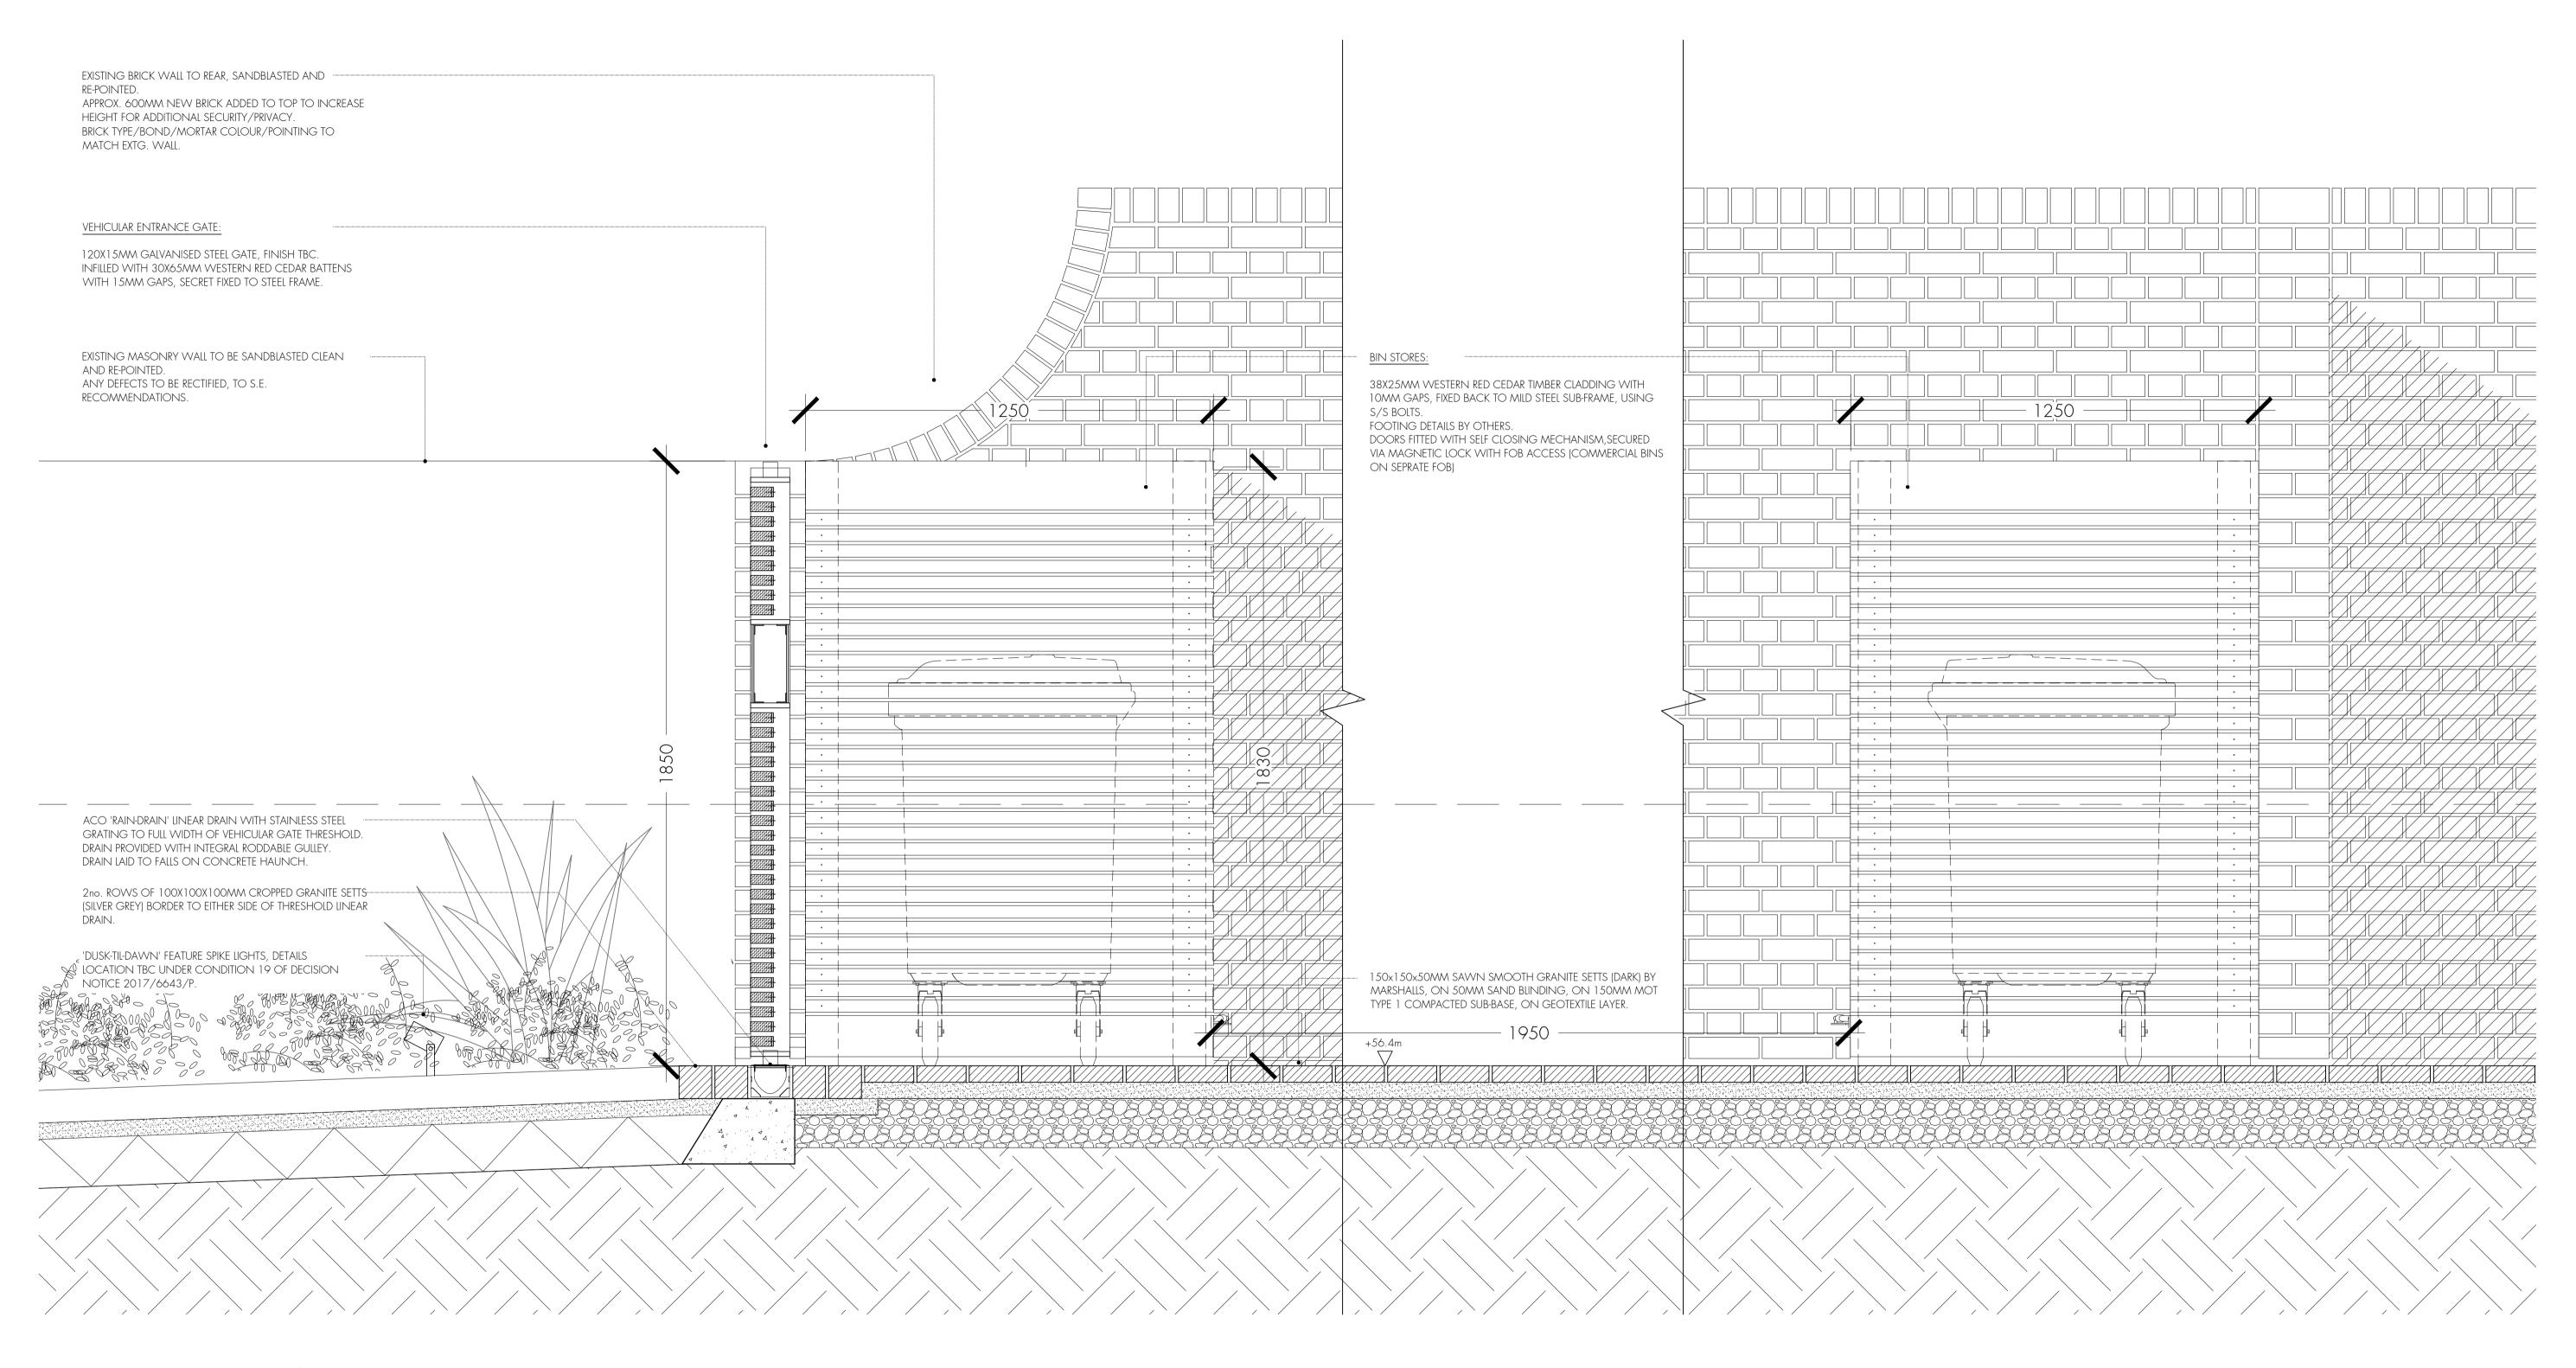

SECTION B-B - ENTRANCE/BIN STORE DETAILS

## associates architects

architects + structural engineers

4 Amwell Street, London. EC1R 1UQ T:020 7713 7070 F:020 7713 7071 E:tasou@tasou.co.uk

| project    | Swains Lane, Lo                                | ondon, N6 6QX      |   |  |  |
|------------|------------------------------------------------|--------------------|---|--|--|
| drwg title | External Works - Section BB - Details (1 of 2) |                    |   |  |  |
| job no.    | 1658                                           | drwg no. EW-108    | В |  |  |
| date       | July 2018                                      | scale @ A1<br>1:10 |   |  |  |

A 25.10.18 Bin stores revised. Raised planters removed. Main gate lowered. Curved masonry detail at transition in boundary wall heights.