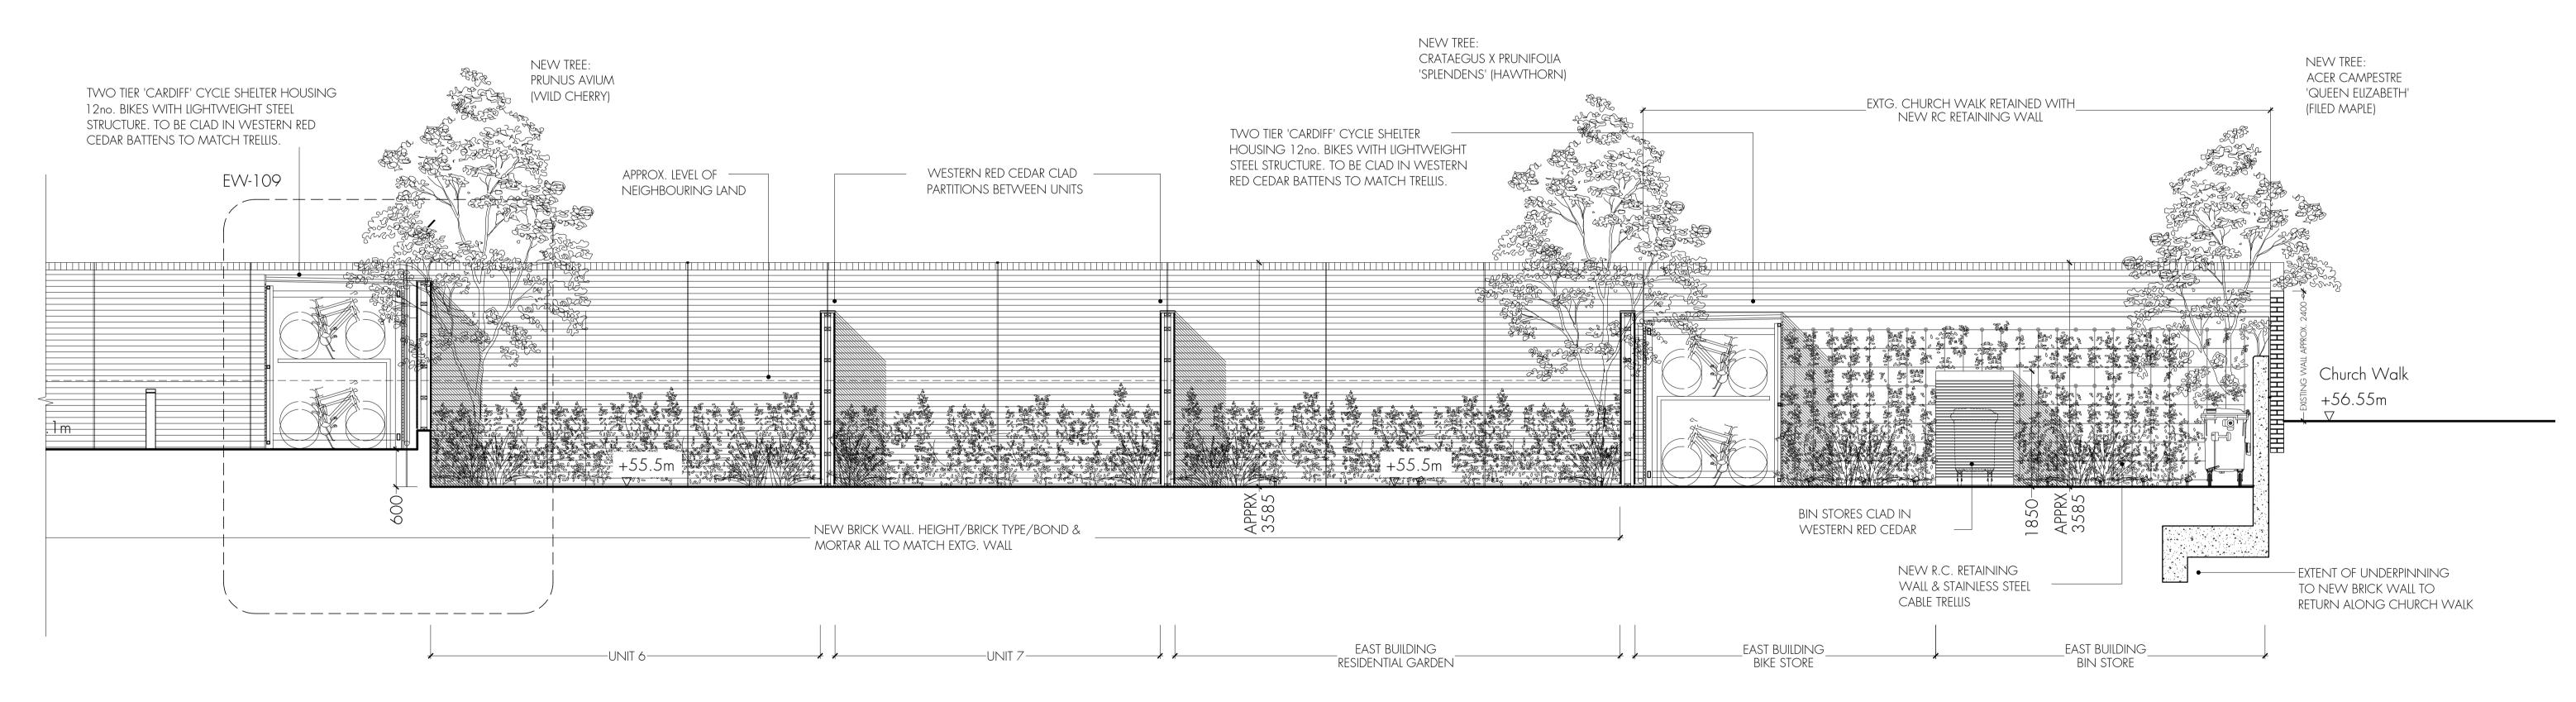

architects + structural engineers

| 1        | 4 Amwell Street, London. EC1R 1UQ<br>T:020 7713 7070 F:020 7713 7071 E:tasou@tasou.co.uk |
|----------|------------------------------------------------------------------------------------------|
| projec   | t                                                                                        |
| S        | wain's Lane                                                                              |
| Lo       | ondon                                                                                    |
| <u> </u> | 16 6QX                                                                                   |
| drwg     | title                                                                                    |
| Е        | xternal Works                                                                            |
| E        | xternal Area Between Buildings                                                           |

| date<br>July 2018 | drwg no.<br>EW-104 | rev.<br>B |
|-------------------|--------------------|-----------|
| scale @ A1 1:20   | job no.<br>1658    |           |
|                   |                    |           |

EW-105 B

Do not scale off this drawing.

Contractor before commencement of any fabrication drawings or work

T:020 7713 7070 F:020 7713 7071 E:tasou@tasou.co.uk

East Building Entrance Undercroft

EW-106 B

Do not scale off this drawing.

tasou architects + structural engineers

4 Amwell Street, London. EC1R 1UQ T:020 7713 7070 F:020 7713 7071 E:tasou@tasou.co.uk

Swain's Lane London

N6 6QX

External Works East Building Entrance Undercroft

ew. EW-107 | rev. B July 2018 1658