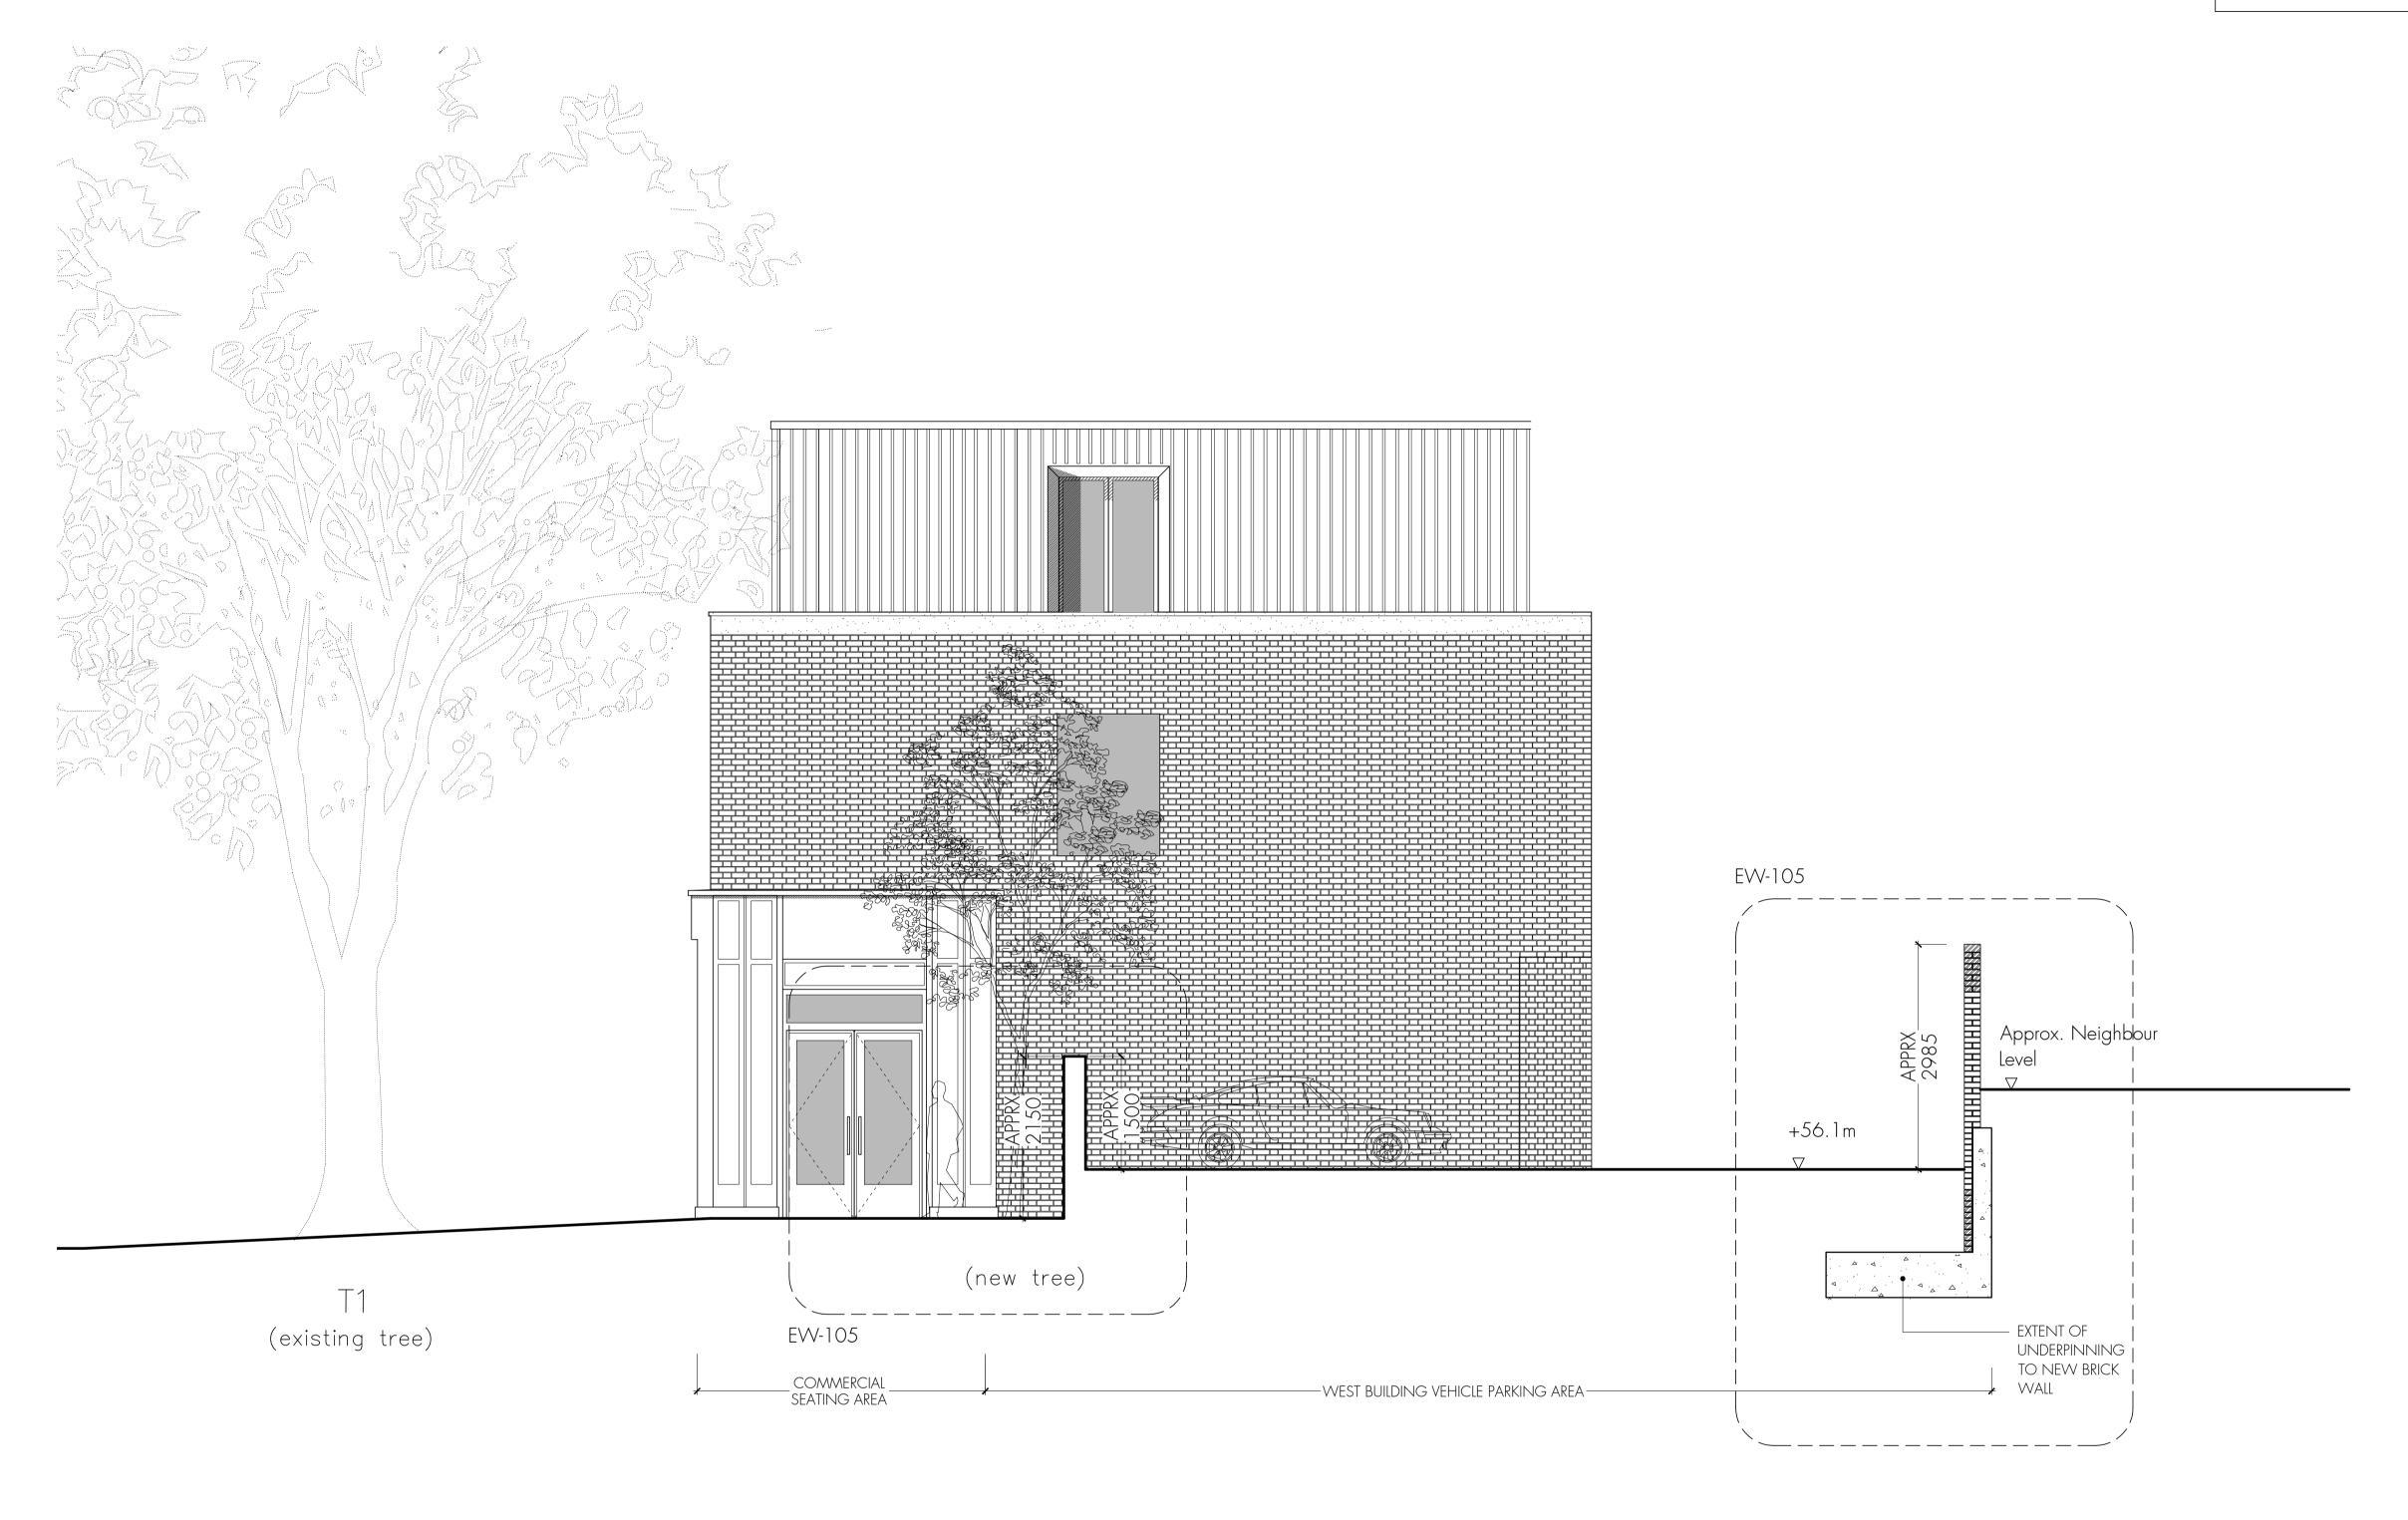

architects + structural engineers

4 Amwell Street, London. EC1R 1UQ T:020 7713 7070 F:020 7713 7071 E:tasou@tasou.co.uk

| project    | Swains Lane, Lor | ndon, N6 6QX                     |   |
|------------|------------------|----------------------------------|---|
| drwg title | External Works - | West Building Entrance Elevation |   |
| job no.    | 1658             | drwg no. EW110 rev.              | В |
| date       | July 2018        | scale @ A1<br>1:20               |   |