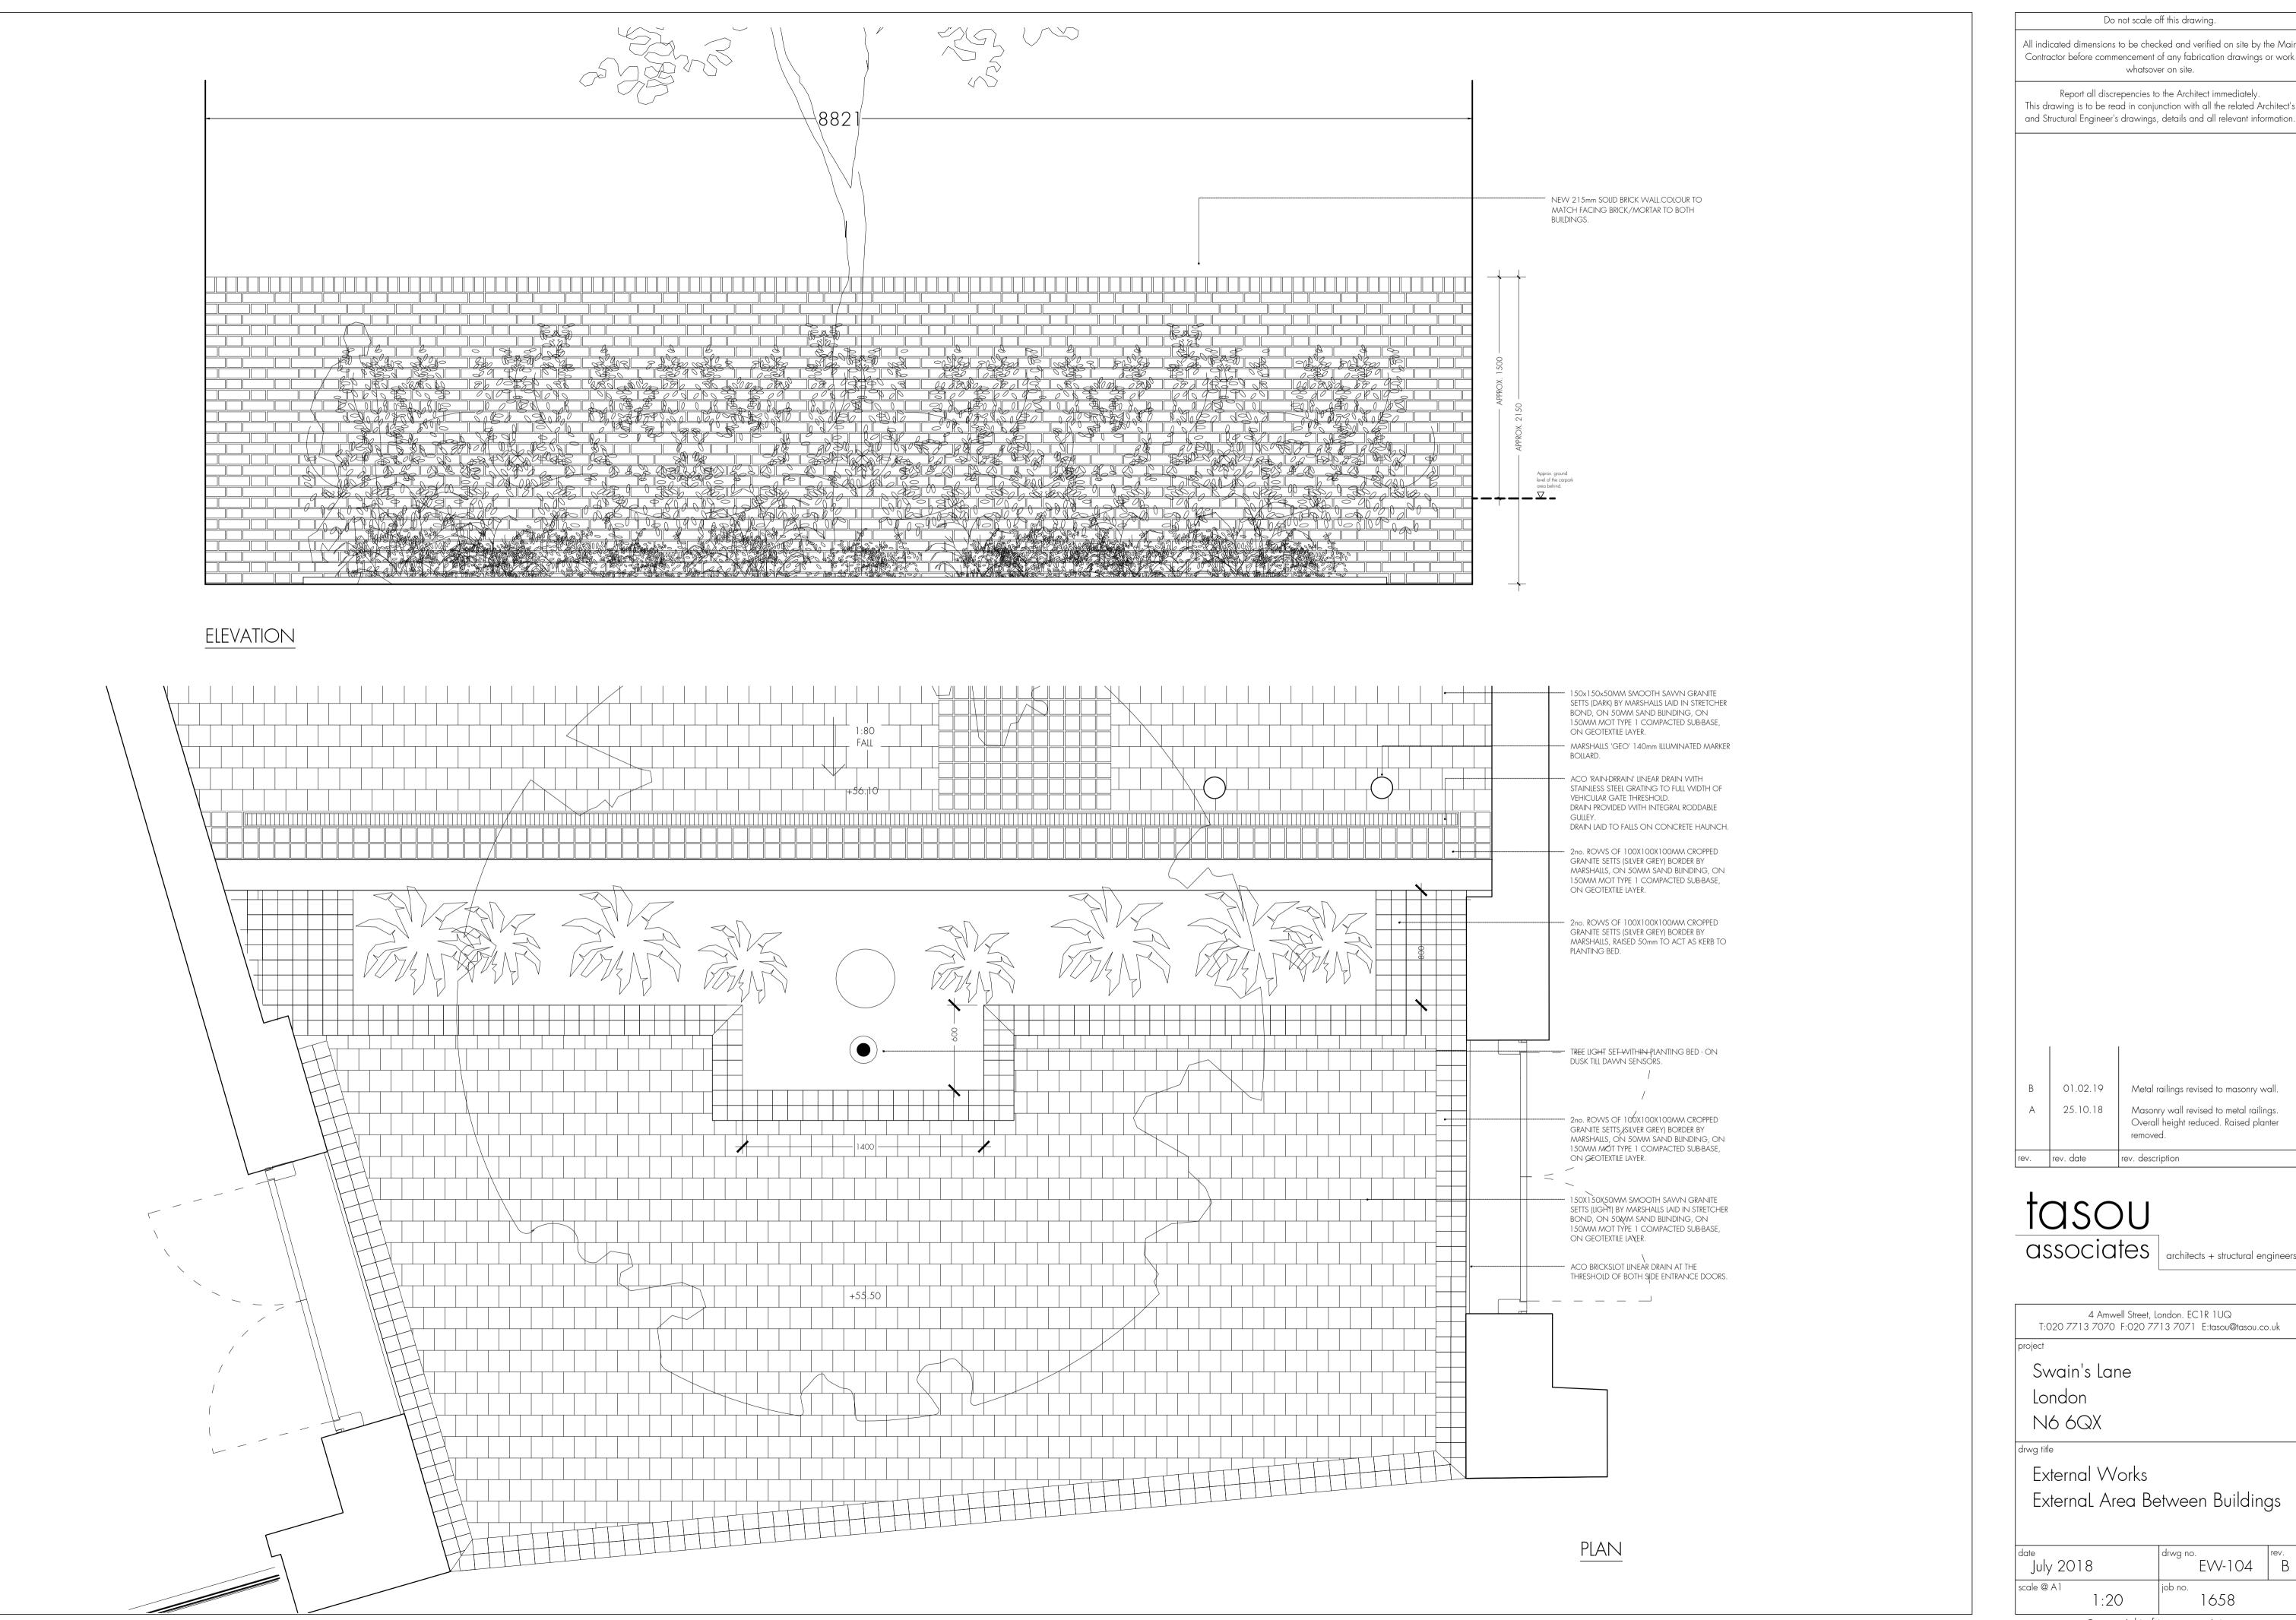

architects + structural engineers

| 1        | 4 Amwell Street, London. EC1R 1UQ<br>T:020 7713 7070 F:020 7713 7071 E:tasou@tasou.co.uk |
|----------|------------------------------------------------------------------------------------------|
| projec   | t                                                                                        |
| S        | wain's Lane                                                                              |
| Lo       | ondon                                                                                    |
| <u> </u> | 16 6QX                                                                                   |
| drwg     | title                                                                                    |
| Е        | xternal Works                                                                            |
| E        | xternal Area Between Buildings                                                           |

| date<br>July 2018 | drwg no.<br>EW-104 | rev.<br>B |
|-------------------|--------------------|-----------|
| scale @ A1 1:20   | job no.<br>1658    |           |
|                   |                    |           |