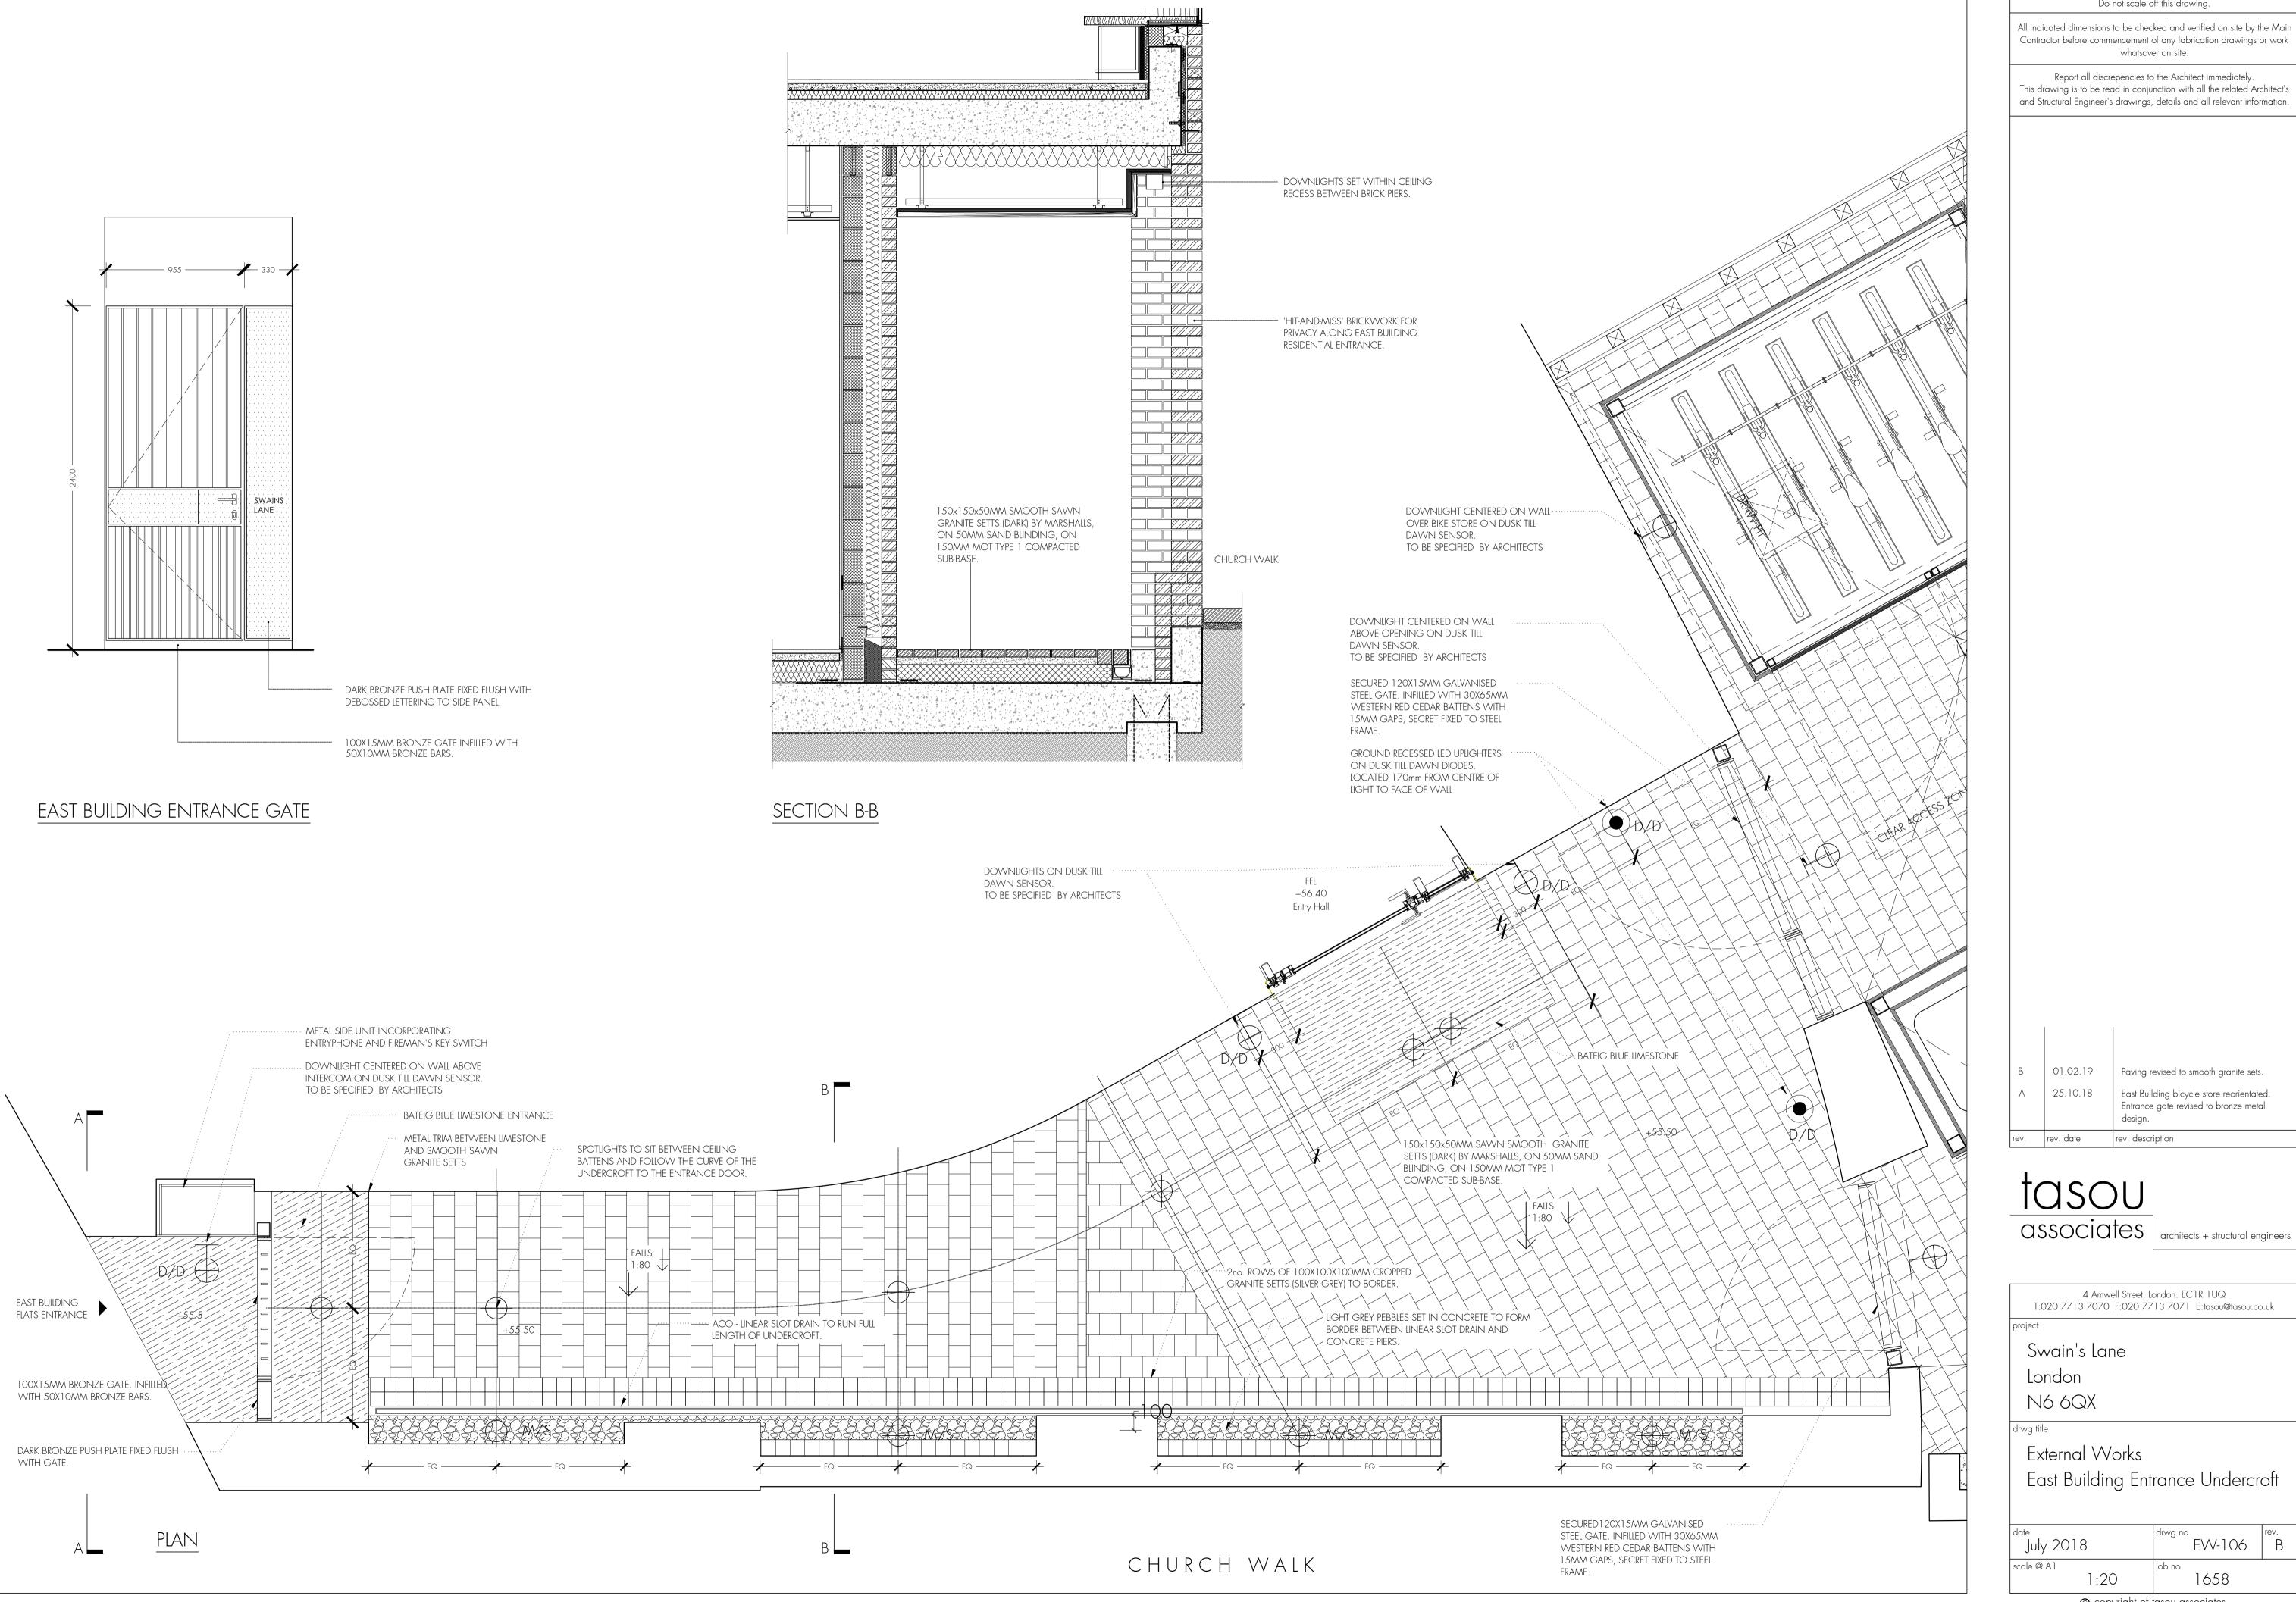

EW-105 B

Do not scale off this drawing.

Contractor before commencement of any fabrication drawings or work

T:020 7713 7070 F:020 7713 7071 E:tasou@tasou.co.uk

East Building Entrance Undercroft

EW-106 B

Do not scale off this drawing.

All indicated dimensions to be checked and verified on site by the Main Contractor before commencement of any fabrication drawings or work whatsover on site.

Report all discrepencies to the Architect immediately. This drawing is to be read in conjunction with all the related Architect's and Structural Engineer's drawings, details and all relevant information.

B 01.02.19 Bike/bin store gate handle lowered. Paving revised to smooth granite sets. East Building bicycle store reorientated.
Timber cladding to Church Walk wall
removed. RC retaining wall added.Planting
bed increased in size. Gates added to
waste and bike storage areas. A 25.10.18 rev. description rev. date