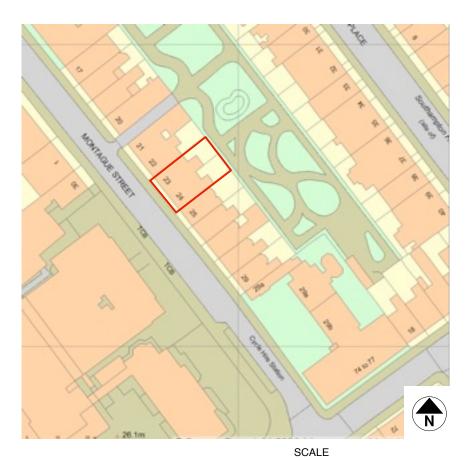

### THE BEDFORD **ESTATES**

JOB TITLE
23-24 MONTAQUE STREET LONDON **WC1B 5BH** 

DRAWING TITLE

SITE LOCATION

SCALE

DATE

1:1250@A4

12.16