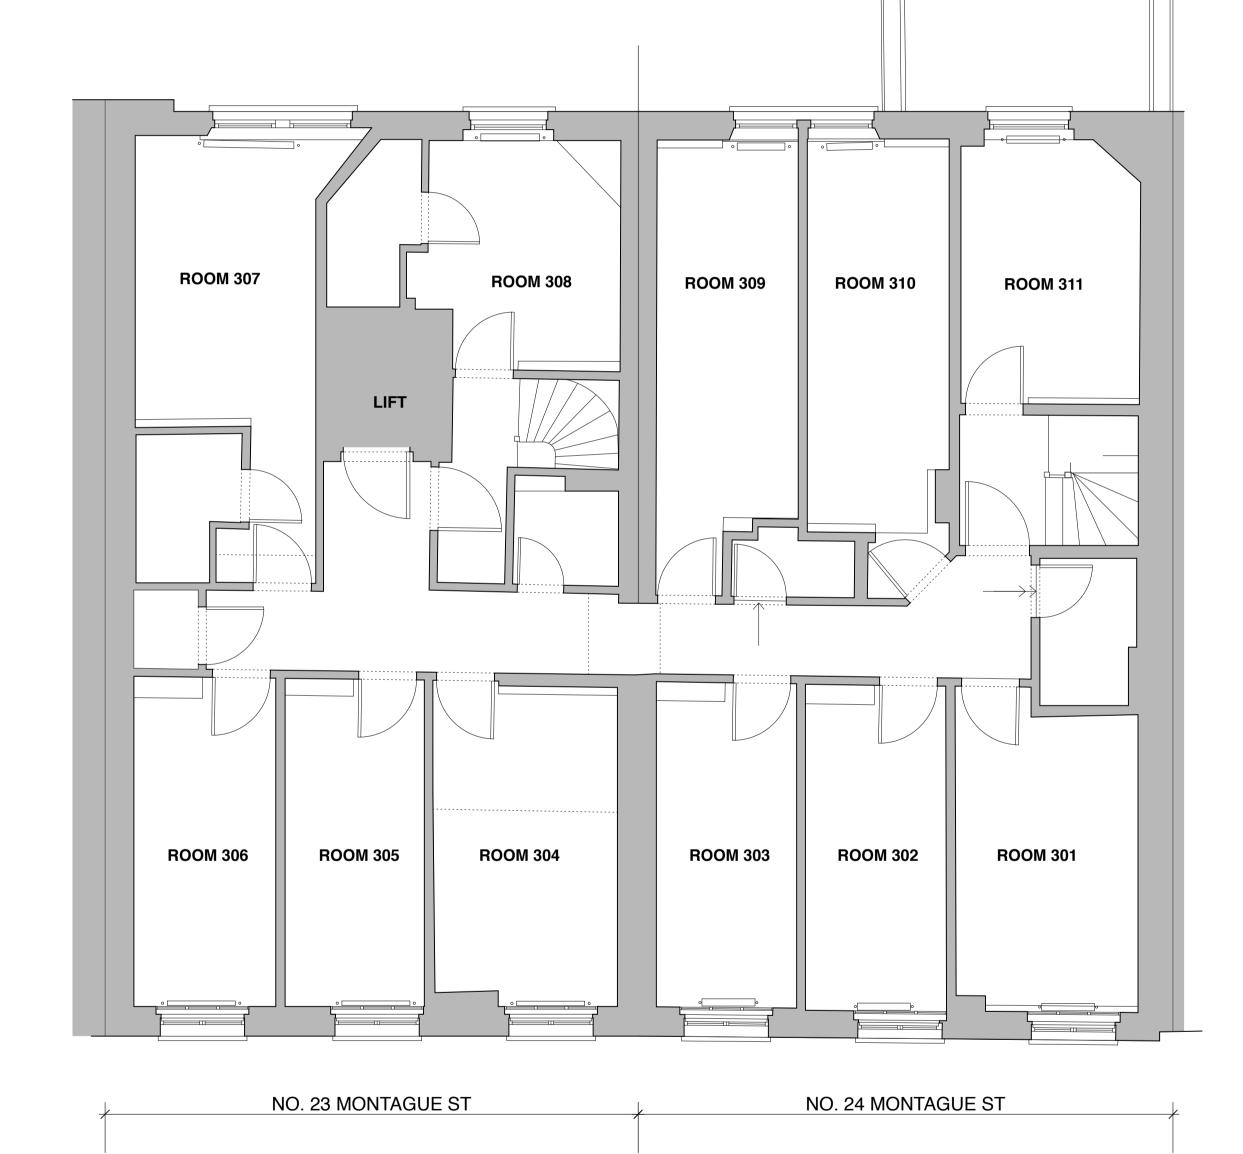

## EXISTING ROOF PLAN

GENERAL NOTES: DO NOT SCALE FROM THIS DRAWING. ALL DIMENSIONS MUST BE CHECKED ON SITE AND ANY DISCREPANCIES VERIFIED WITH THE ARCHITECT.

1:50@A1 1:100@A3 01.19

THE BEDFORD ESTATES

EXISTING PLANS THIRD FLOOR AND ROOF SCALE

CLIENT

JOB TITLE

DRAWING TITLE

23-24 MONTAGUE ST LONDON WC1B 5BH

FT | ARCHITECTS

Hamilton House Mabledon Place Bloomsbury WC1H 9BB

020 7953 0388 www.ftarchitects.co.uk

REVISION

DRAWING No.

333\_01\_03

GENERAL NOTES:

PC aluminium coated PC aluminium coated clip on cover cover Double-glazed centre pivot unit Slate roof finish Slate roof finish 12.5mm foil backed plasterboard with skim coat to trimmers ROOFLIGHT ELEVATION SCALE 1:10 ROOFLIGHT SECTION SCALE 1:10