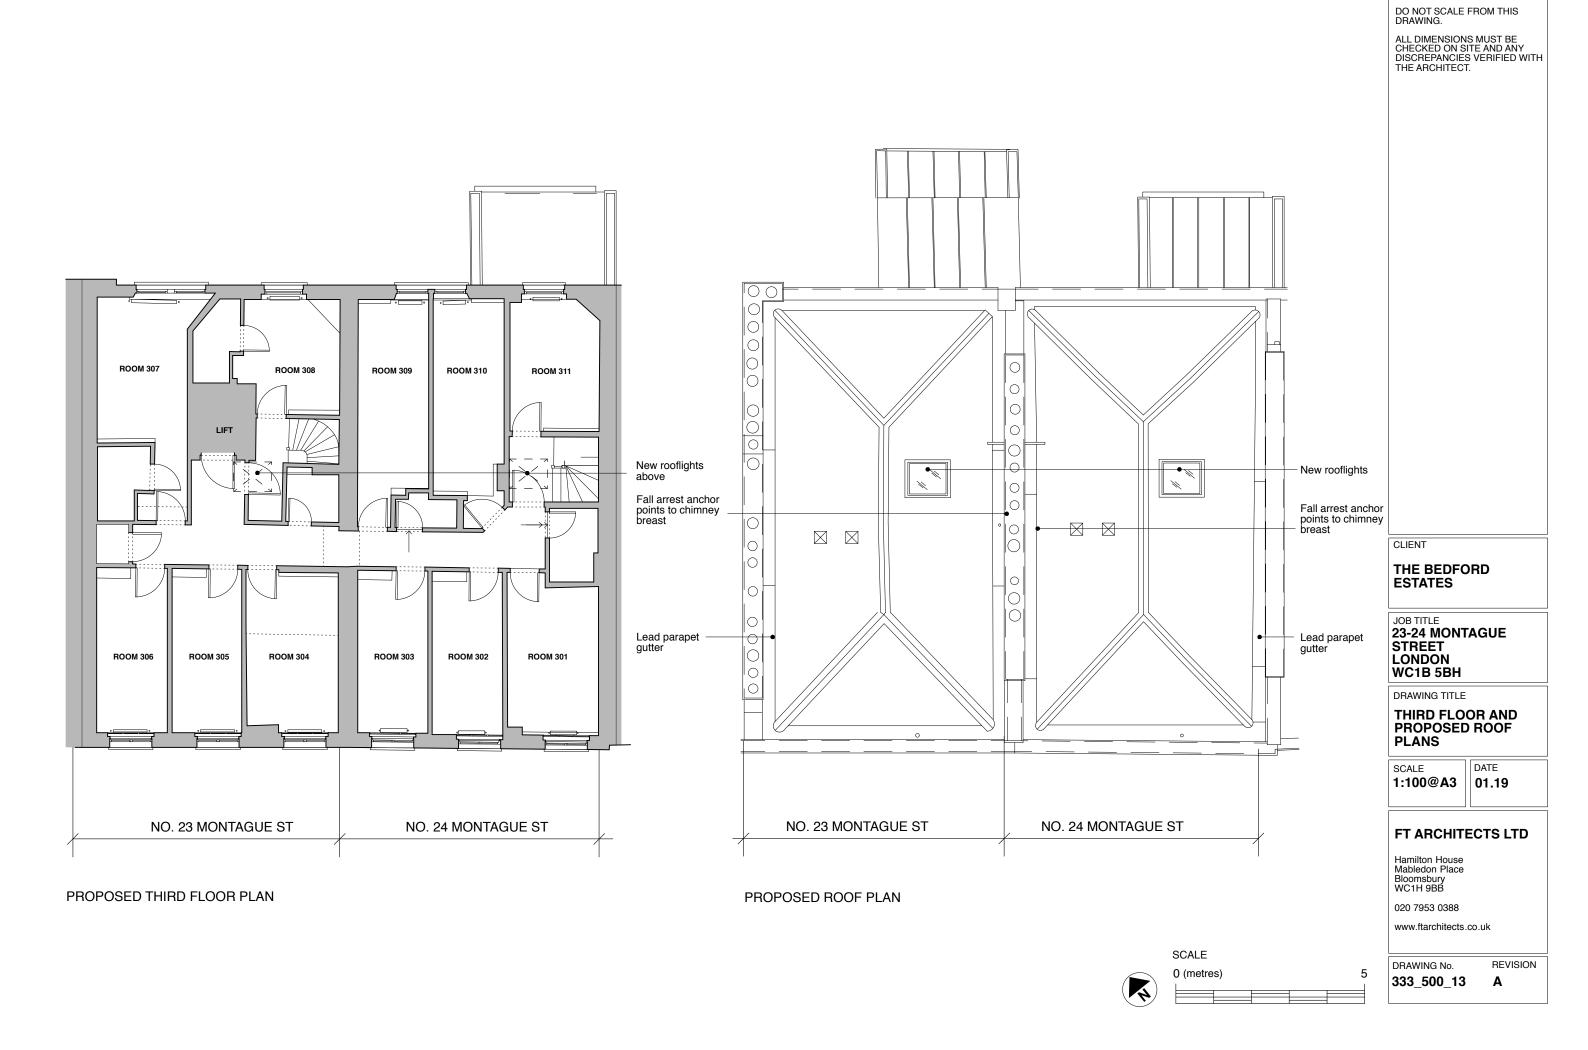

10m

20m

30m

40m

GENERAL NOTES:

DO NOT SCALE FROM THIS DRAWING.

ALL DIMENSIONS MUST BE CHECKED ON SITE AND ANY DISCREPANCIES VERIFIED WITH THE ARCHITECT.

20.12.16 - Planning Issue

CLIENT

### THE BEDFORD **ESTATES**

JOB TITLE
23-24 MONTAQUE STREET LONDON **WC1B 5BH** 

DRAWING TITLE

SITE LOCATION

SCALE

DATE

1:1250@A4

12.16

## FT ARCHITECTS LTD

Hamilton House Mabledon Place Bloomsbury WC1H 9BB

020 7953 0388

www.ftarchitects.co.uk

DRAWING No.

REVISION

333\_00\_00 **P1** 