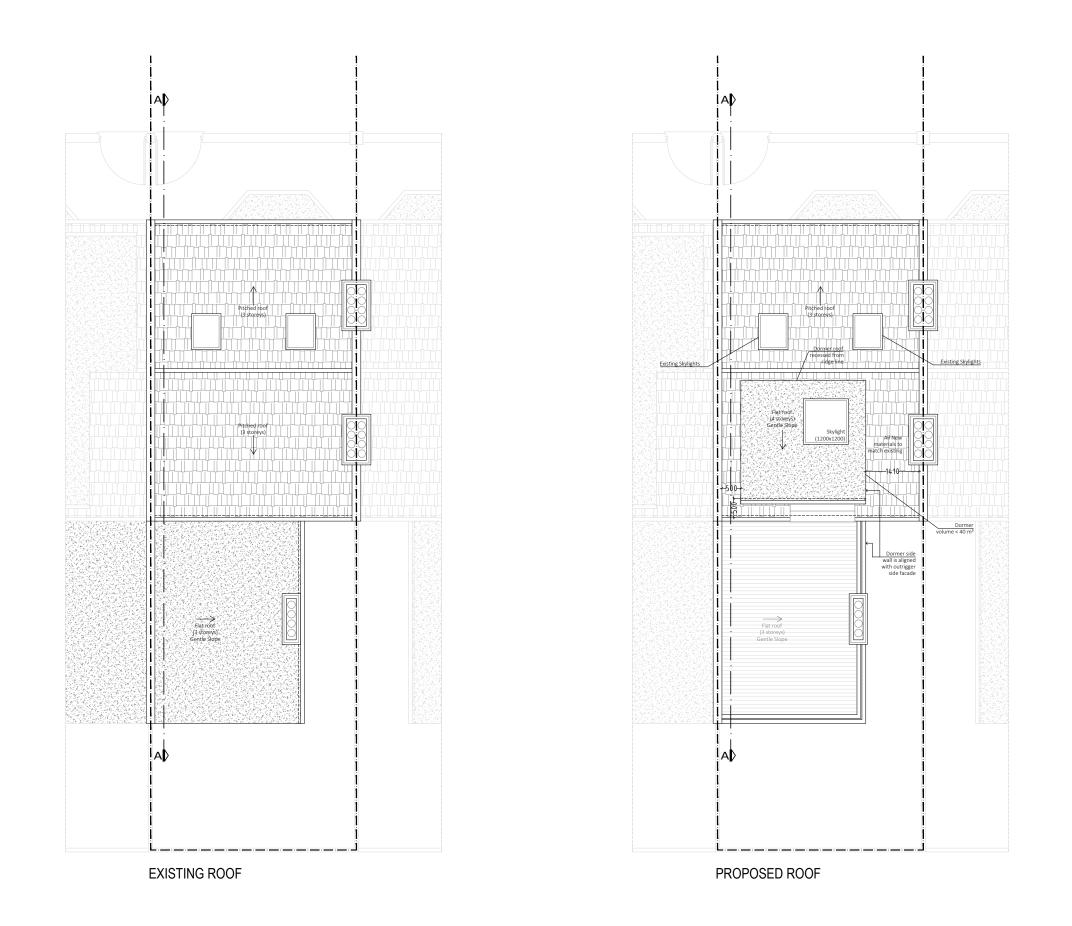

| EXISTING WALL                                                                                                                                                                                                                                                                                                                           |
|-----------------------------------------------------------------------------------------------------------------------------------------------------------------------------------------------------------------------------------------------------------------------------------------------------------------------------------------|
| DEMOLISHED WALL                                                                                                                                                                                                                                                                                                                         |
| ROPOSED NEW                                                                                                                                                                                                                                                                                                                             |
| PROPOSED STUD WALL                                                                                                                                                                                                                                                                                                                      |
| PROPOSED DORMER WALL                                                                                                                                                                                                                                                                                                                    |
| BOUNDARY LINE                                                                                                                                                                                                                                                                                                                           |
|                                                                                                                                                                                                                                                                                                                                         |
| 0 1 2 3 4 5m                                                                                                                                                                                                                                                                                                                            |
| PROJECTION ARCHITECTS<br>7, 30 GLOUCESTER CRESCENT<br>LONDON<br>NW1 7DL<br>TEL. 02078 134592<br>ARCHITECT@PROJECTIONARCHITECTS.COM<br>WWW.PROJECTIONARCHITECTS.COM                                                                                                                                                                      |
| Chartered Practice                                                                                                                                                                                                                                                                                                                      |
| PLEASE NOTE   1. All dimensions to be verifiedon site.   2. All dimensions are in milimeters.   3. No work shall commence until all approvals and agreements have been obtained.   These include, Planning, Building Regulations, Thames Water and party Wall.   4. The Copyright of this drawing belongs to Projection Architects Ltd. |
| CLIENT<br>MS. JANE FACCHINI<br>& MR. JONATHAN GOTTS                                                                                                                                                                                                                                                                                     |
| PROJECT                                                                                                                                                                                                                                                                                                                                 |
| FLAT CONVERSION                                                                                                                                                                                                                                                                                                                         |
| ADDRESS<br>100 Constantine Rd,<br>London<br>NW3 2LS                                                                                                                                                                                                                                                                                     |
|                                                                                                                                                                                                                                                                                                                                         |
| Existing & Proposed<br>Roof                                                                                                                                                                                                                                                                                                             |
| DATE PROJECT NUM:<br>06/02/18 P-18.028                                                                                                                                                                                                                                                                                                  |
| SCALE   DRAWING NUM:     1/100 (@ A3)   A-05     G   PL                                                                                                                                                                                                                                                                                 |