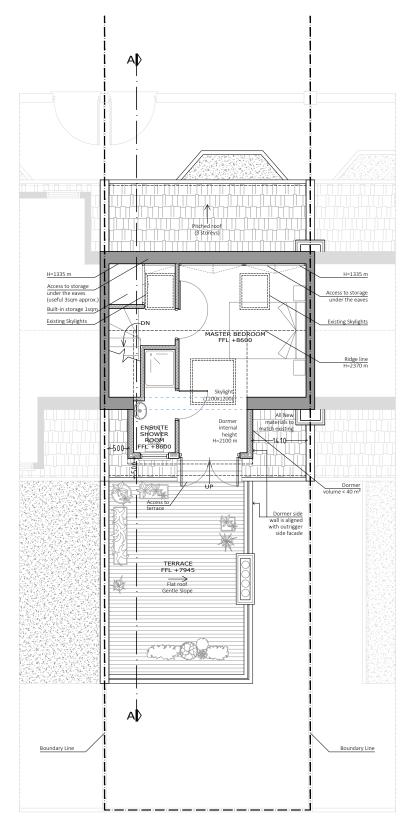

MS. JANE FACCHINI & MR. JONATHAN GOTTS

FLAT CONVERSION

ADDRESS

100 Constantine Rd, London NW3 2LS

REV.

Existing & Proposed Loft Floor

PROJECT NUM: 06/02/18 P-18.028 SCALE

DRAWING NUM: 1/100 (@ A3) A-04 STATUS PL