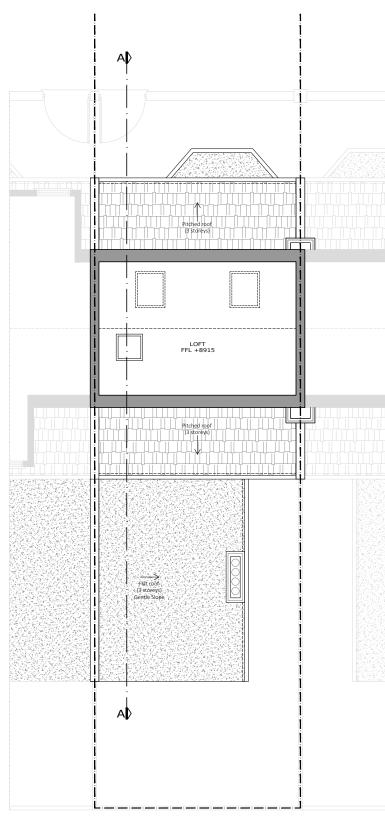

MS. JANE FACCHINI & MR. JONATHAN GOTTS

FLAT CONVERSION

ADDRESS

100 Constantine Rd, London NW3 2LS

REV.

Existing & Proposed Loft Floor

PROJECT NUM: 06/02/18 P-18.028 SCALE

DRAWING NUM: 1/100 (@ A3) A-04 STATUS PL