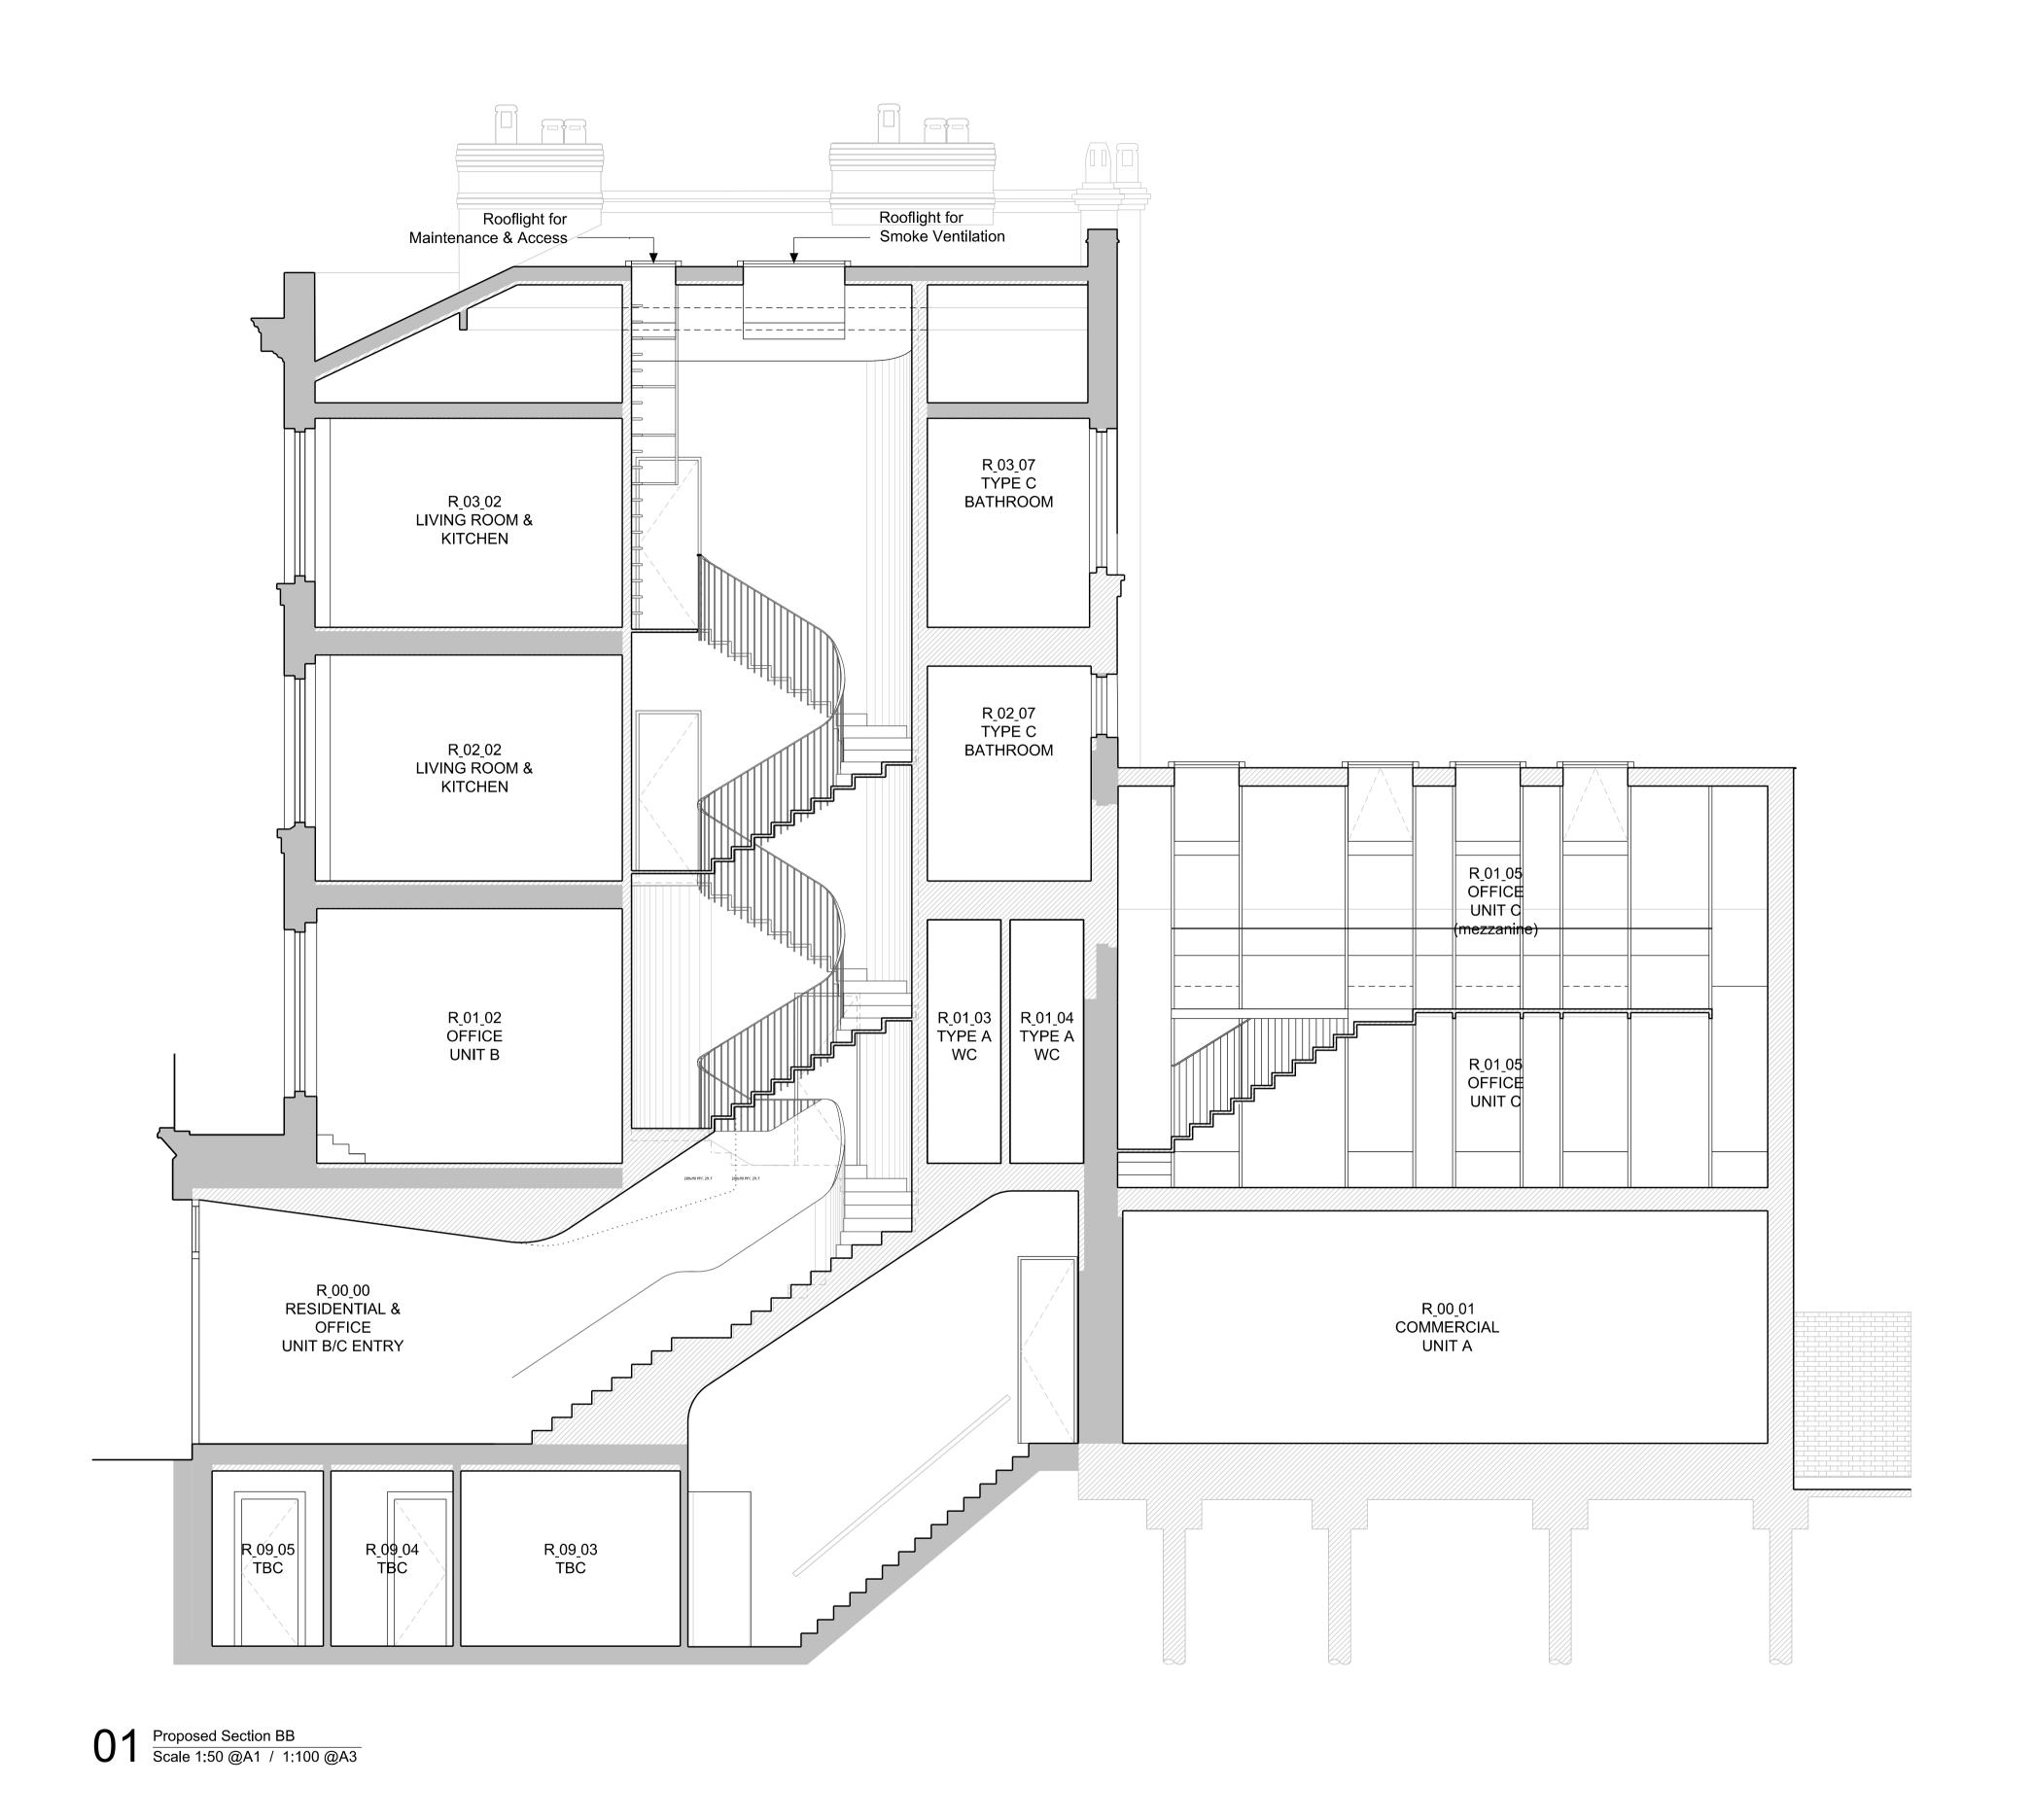

0m 1m 2m 3m 4m 5m

Proposed

## **PATA**LAB

Project 38,39 & 40a Hampstead High Street

| Drawing Title | Proposed Section I | BE |
|---------------|--------------------|----|
|---------------|--------------------|----|

| Date       | 06.02.2019   | 1705       | A3202      | 0   |
|------------|--------------|------------|------------|-----|
| Paper Size | A1 / A3      |            |            |     |
| Scale      | 1:50 / 1:100 | Project No | Drawing No | Rev |