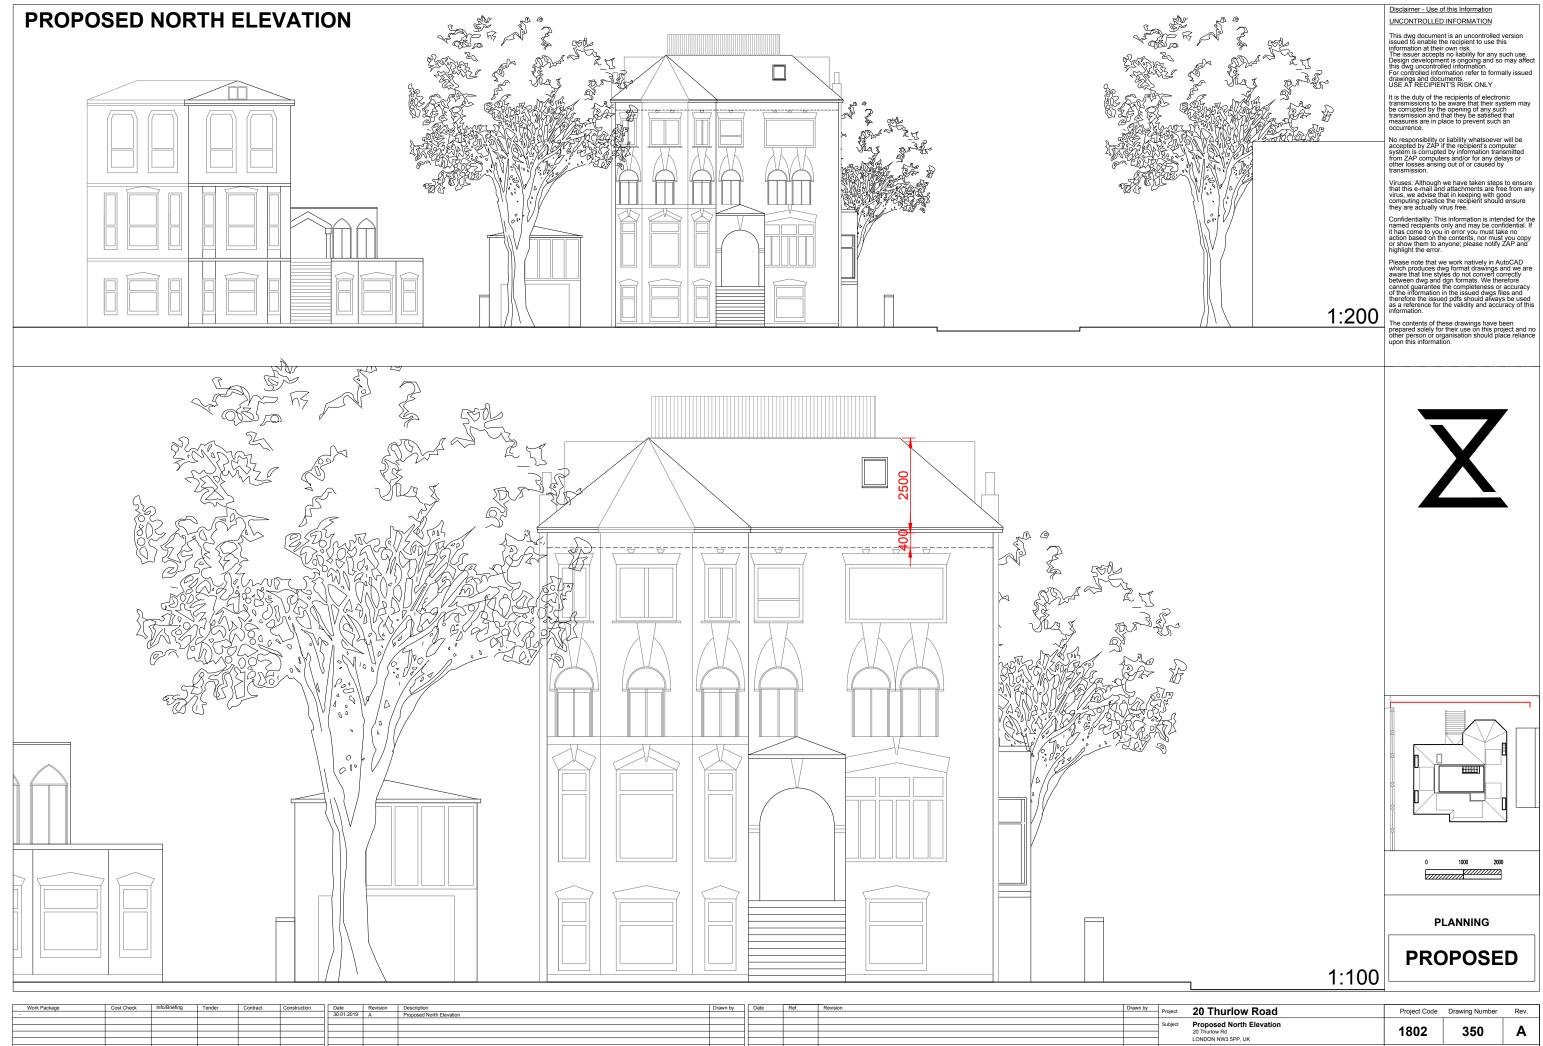

Date 30.01.2019 Scale 1:100 at A3 & 1:200

| Work Package | Cost Check | Info/Briefing | Tender | Contract | Construction | Date       | Revision | Description              | Drawn by | Date | Ref. | Revision | Drawn by | Designet  | 20 Thurlow Road                                                                                              |
|--------------|------------|---------------|--------|----------|--------------|------------|----------|--------------------------|----------|------|------|----------|----------|-----------|--------------------------------------------------------------------------------------------------------------|
| -            |            |               |        |          |              | 30.01.2019 | A        | Proposed North Elevation |          |      |      |          |          | Filipect  |                                                                                                              |
|              |            |               |        |          |              |            |          |                          |          |      |      |          |          | Cubicot   | Subject Proposed North Elevation<br>20 Thurlow Rd<br>LONDON NW3 5PP, UK                                      |
|              |            |               |        |          |              |            |          |                          |          |      |      |          |          | Subject   |                                                                                                              |
|              |            |               |        |          |              |            |          |                          |          |      |      |          |          | -         |                                                                                                              |
|              |            |               |        |          |              |            |          |                          |          |      |      |          |          |           |                                                                                                              |
|              |            |               |        |          |              |            |          |                          |          |      |      |          |          | Arabitaa  | chitects ZAP Architecture<br>365 High Street, London, E15 4QZ<br>T: 020 37614996 E: info@zaparchitecture.com |
|              |            |               |        |          |              |            |          |                          |          |      |      |          |          | Architect |                                                                                                              |
|              |            |               |        |          |              |            |          |                          |          |      |      |          |          |           |                                                                                                              |
|              |            |               |        |          |              |            |          |                          |          |      |      |          |          |           |                                                                                                              |