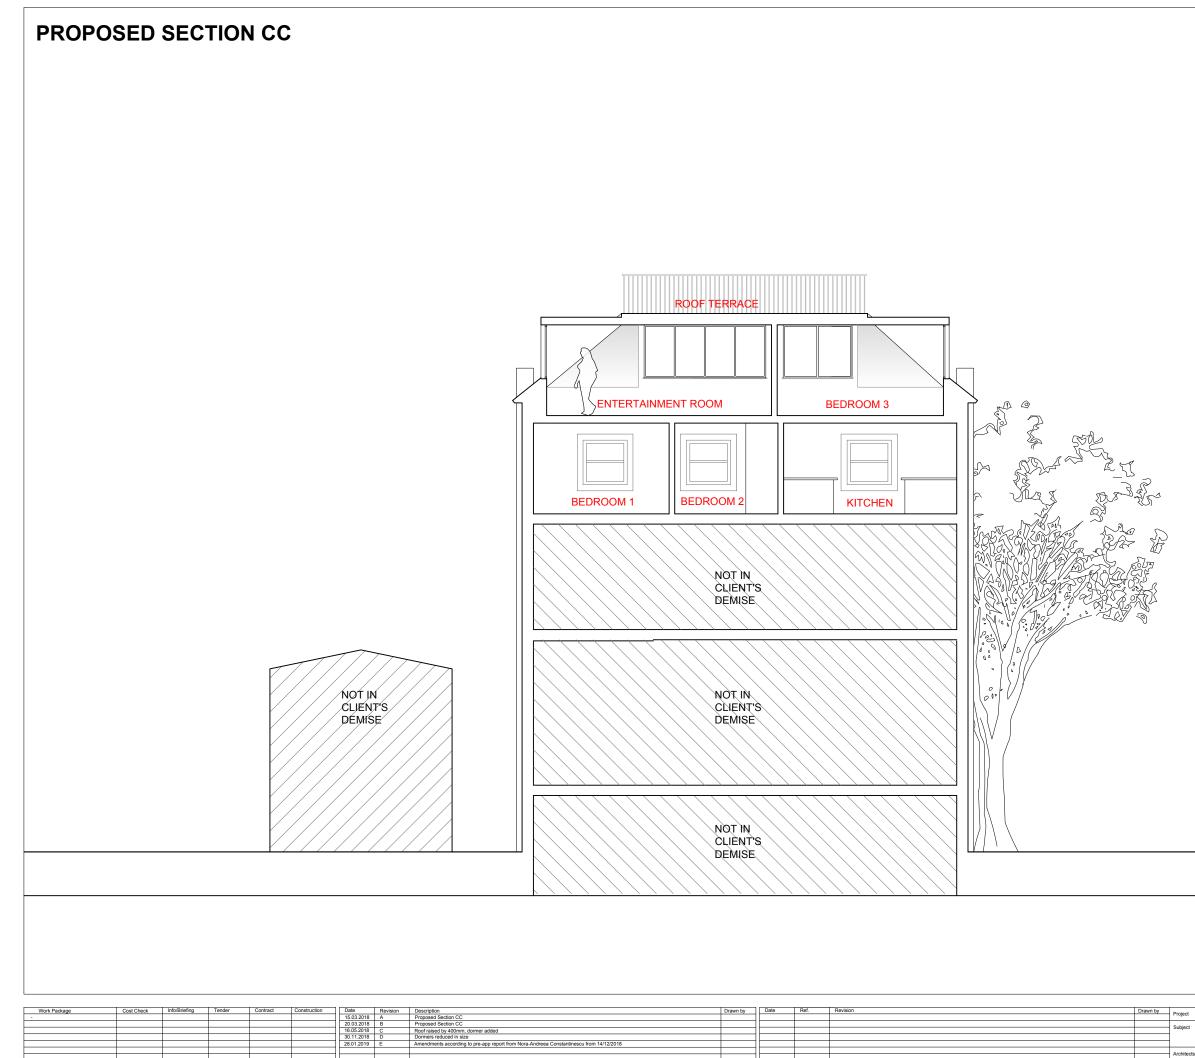

The contents of these drawings have been prepared solely for their use on this project and no other person or organisation should place reliance upon this information.

PLANNING

| Project    | 20 Thurlow Road                                                                                     | Project Code | Drawing Number  | Rev.    |
|------------|-----------------------------------------------------------------------------------------------------|--------------|-----------------|---------|
| Subject    | Proposed Section CC<br>20 Thurlow Rd<br>LONDON NW3 5PP, UK                                          | 1802         | 252             | Е       |
| Architects | ZAP Architecture<br>365 High Street, London, E15 4QZ<br>T: 020 37614996 E: info@zaparchitecture.com | Date 28.01.2 | 2019 Scale 1:10 | 0 at A3 |