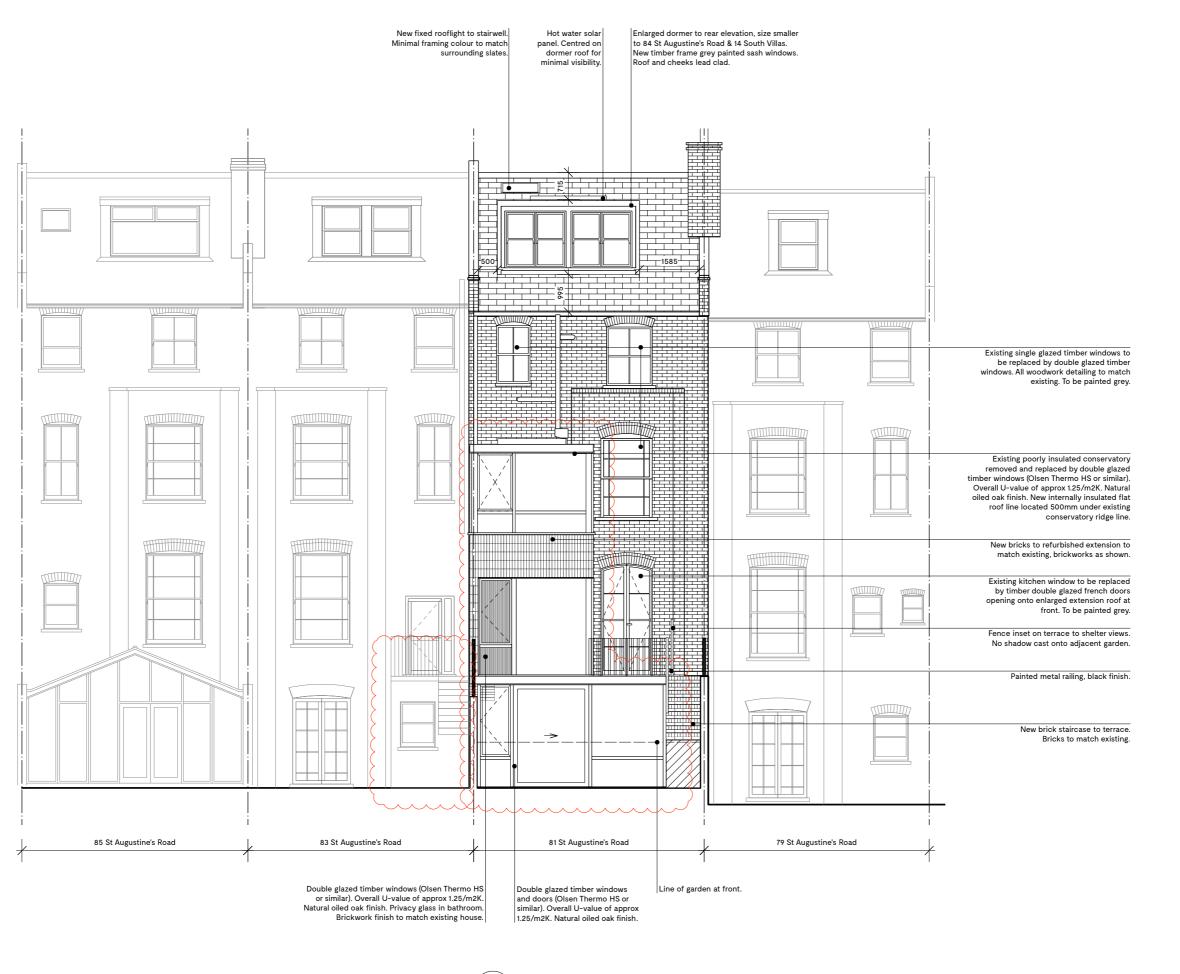

# LIER

Ш Aurore Baulier RIBA

The Print House 18 Ashwin Street LONDON E8 3DL

+44 (0)75 8284 3659

info@atelierbaulier.com

 $\propto$ ш

**81 ST AUGUSTINE'S RD** 

**GARDEN ELEVATION** 

PROPOSED

Project number Drawing number С 17 202 Date Status August 2018 Planning Checked 1:100 @ A3 АВ Rev. Date Description Description

Dormer windows altered

Dormer width and depth reduced Existing extension fenestration altered.
Infill extension altered to wrap around
existing extension.

Existing first floor extension
fenestration altered. Sashes swapped
for pivot windows. Garden sliding doors swapped for
timber windows and doors. Existing neighbours' garden stairs
shown. 24.09.18 05.11.18 05.02.2019