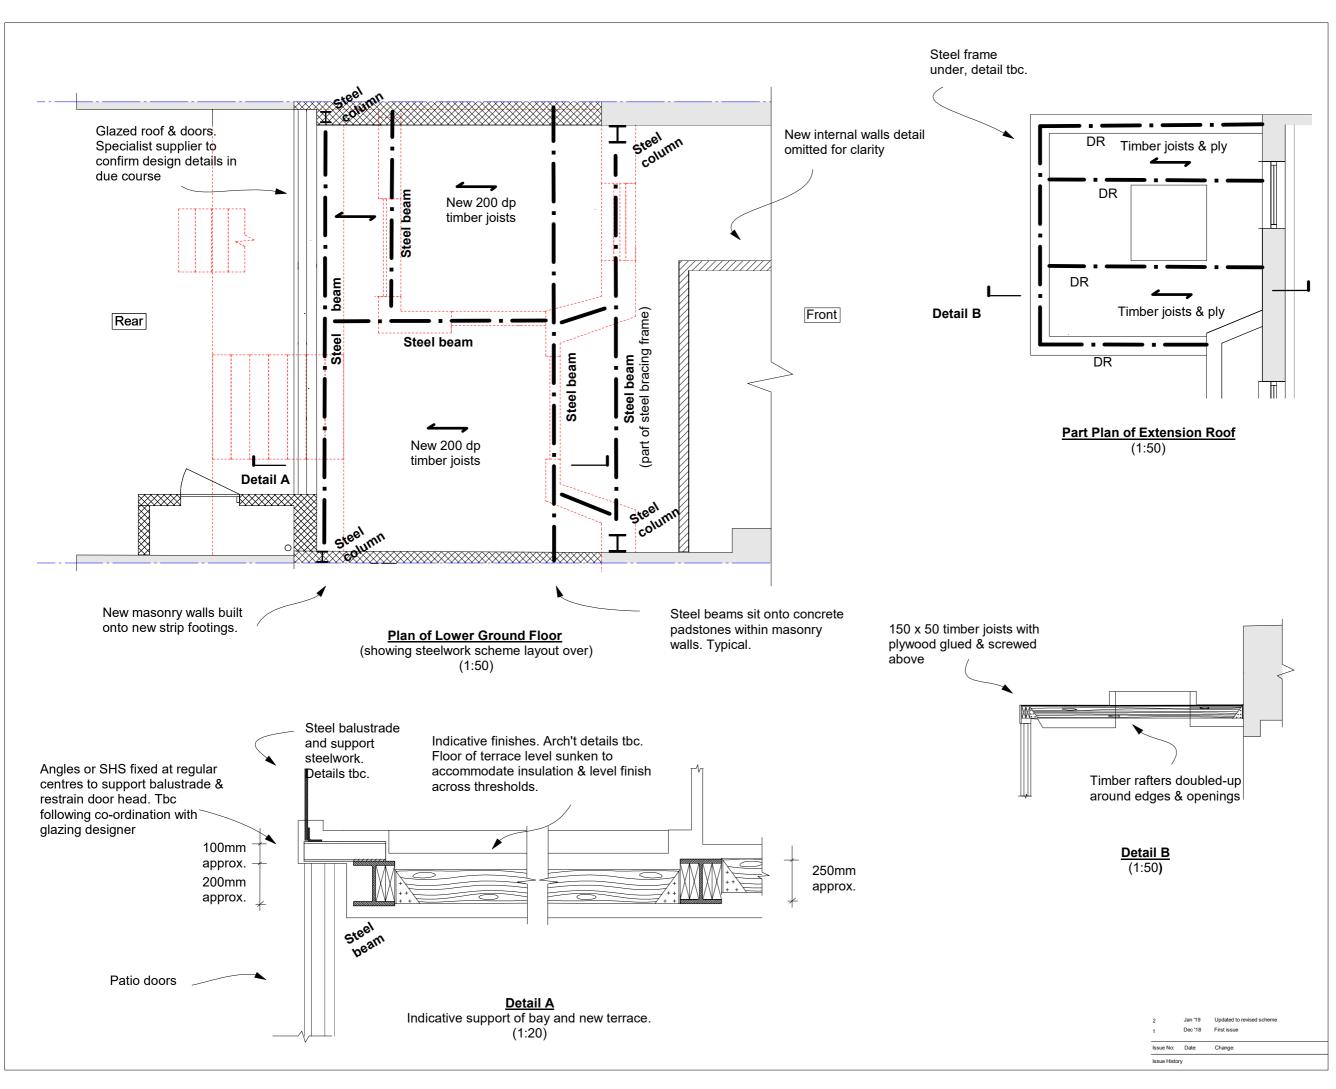

Alex Mark BEng MSc CEng MIStructE 07388 429 479 alex@atlam.co.uk

70 Cowcross Street, Clerkenwell, EC1M 6EJ

Job Name

81 St Augustines Road Camden, NW1 9RR

Drawing Title:

Preliminary Proposed Details

Drawing No:

Sketch #1

Purpose of Issue:
Preliminary

LEGEND

|         | Extg structure              |  |  |  |
|---------|-----------------------------|--|--|--|
|         | New masonry - see specs     |  |  |  |
|         | Structure to be demolished  |  |  |  |
|         | Structure under - long dash |  |  |  |
|         | Structure over - short dash |  |  |  |
|         | Assumed boundary            |  |  |  |
| DR / DJ | Doubled-up rafters / joists |  |  |  |