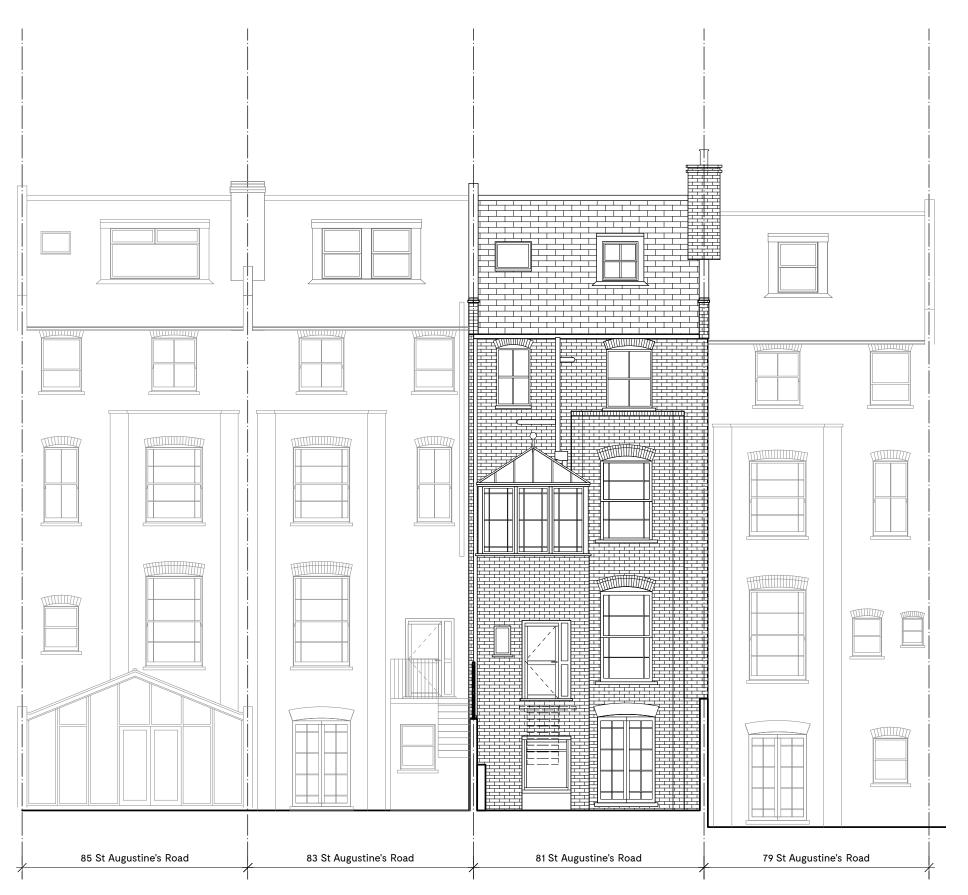

PROPOSED

Project number Drawing number С 17 202 Date Status August 2018 Planning Checked 1:100 @ A3 АВ Rev. Date Description Description

Dormer windows altered

Dormer width and depth reduced Existing extension fenestration altered.
Infill extension altered to wrap around
existing extension.

Existing first floor extension
fenestration altered. Sashes swapped
for pivot windows. Garden sliding doors swapped for
timber windows and doors. Existing neighbours' garden stairs
shown. 24.09.18 05.11.18 05.02.2019