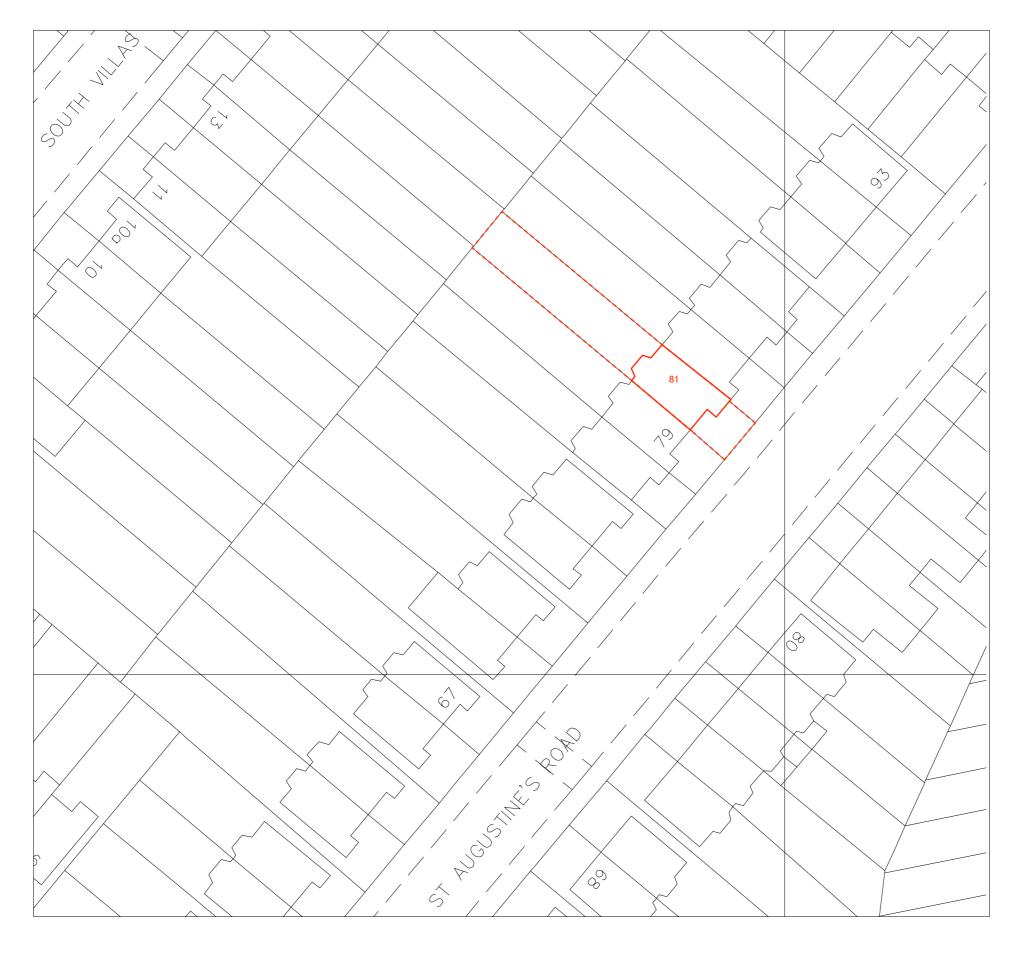

#### 81 ST AUGUSTINE'S RD SITE PLAN

Project number Drawing number 17 00B Status August 2018 Planning Checked 1:1 250 @ A3 AB Rev. Date Description

Do not scale from this drawing. All dimensions to be checked on site. ATELIER BAULIER to be notified of any discrepancies between the drawing and site conditions. To be read in conjunction with all relevant specifications, schedules and drawings.