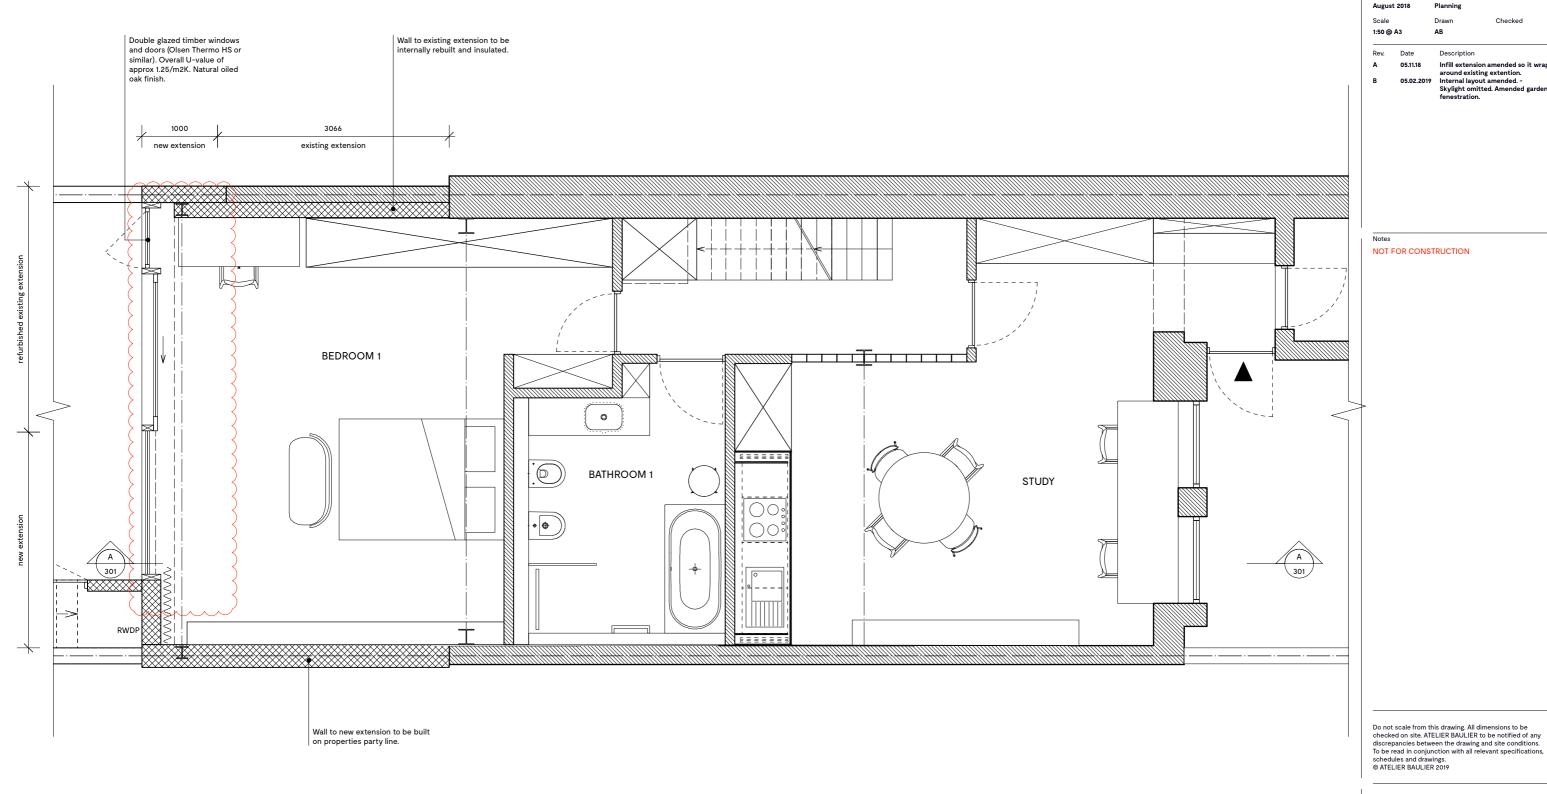

PROPOSED | LOWER GROUND FLOOR PLAN

101

SCALE: 1:50

81 ST AUGUSTINE'S RD

#### LOWER GRD FLOOR PLAN

PROPOSED

Project number В 17 101

Planning

Infill extension amended so it wraps around existing extention. Internal layout amended. -Skylight omitted. Amended garden fenestration.