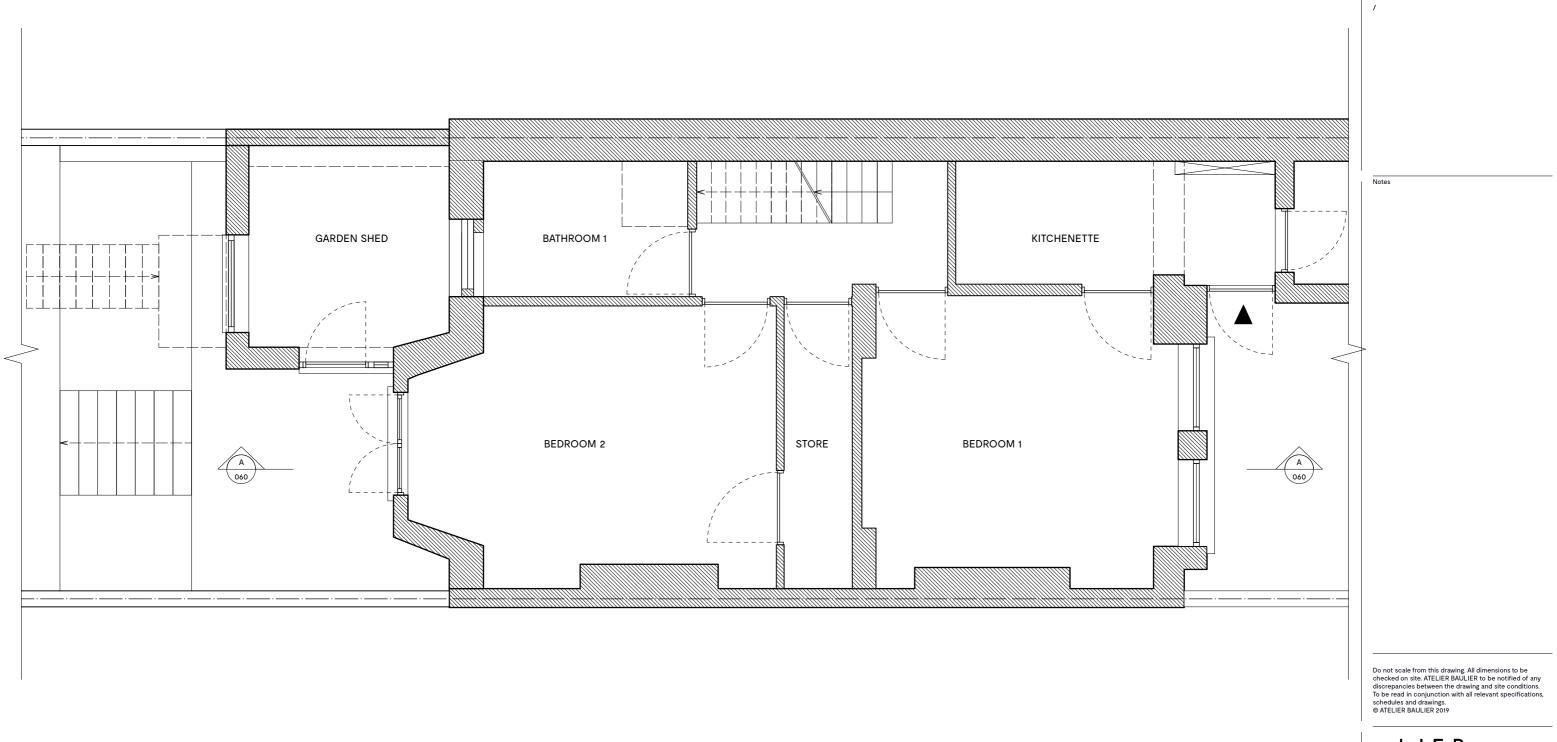

#### LOFT FLOOR PLAN

PROPOSED

Project number С 17 105 Status

Planning 1:50 @ A3 AB

Rev. Date Description 24.09.18 17.10.18 Dormer windows altered. Garden dormer depth reduced -dormer windows altered. Bedroom split into 2.