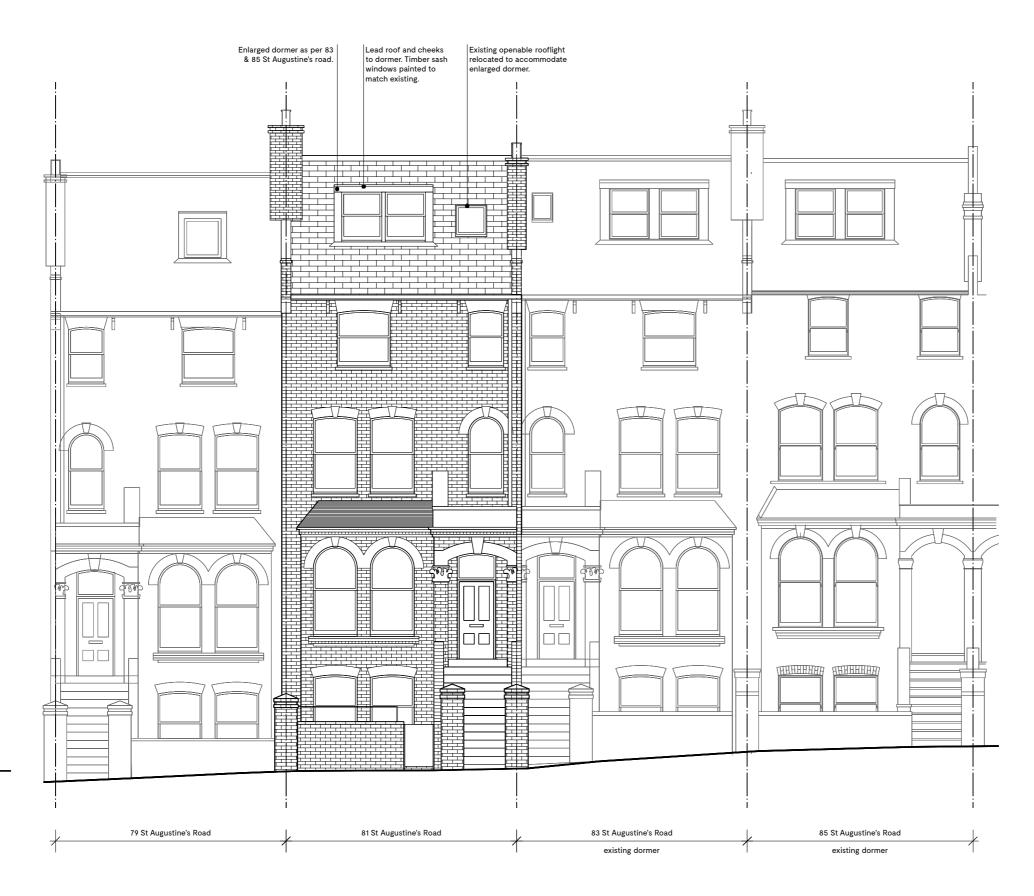

# 81 ST AUGUSTINE'S RD

#### STREET ELEVATION PROPOSED

| Project<br>number | Drawing<br>number | Revision |
|-------------------|-------------------|----------|
| 17                | 201               | /        |
| Date              | Status            |          |
| August 2018       | Planning          |          |
| Scale             | Drawn             | Checked  |
| 1:100 @ A3        | AB                |          |
| Rev. Date         | Description       |          |
|                   |                   |          |