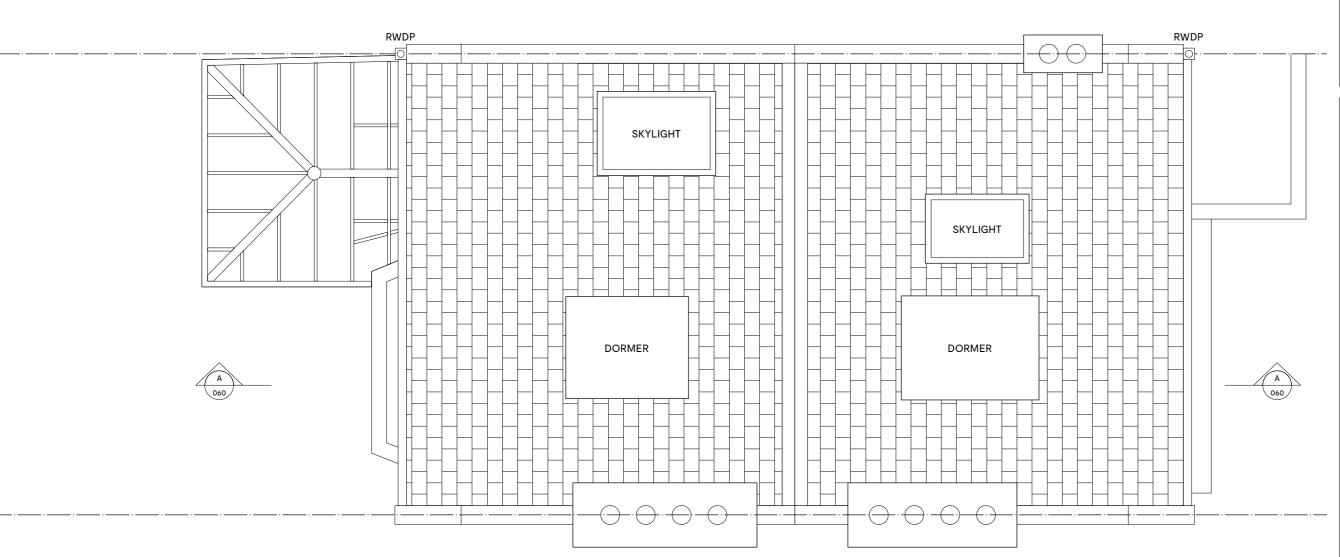

#### **81 ST AUGUSTINE'S RD**

#### LOFT FLOOR PLAN

PROPOSED

Project number С 17 105 Status

Planning 1:50 @ A3 AB

Rev. Date Description 24.09.18 17.10.18 Dormer windows altered. Garden dormer depth reduced -dormer windows altered. Bedroom split into 2.

SCALE: 1:50

106

**81 ST AUGUSTINE'S RD** 

**ROOF PLAN** 

PROPOSED

Project number Revision В 17 106

Status Planning Checked 1:50 @ A3 AB

Rev. Date Description