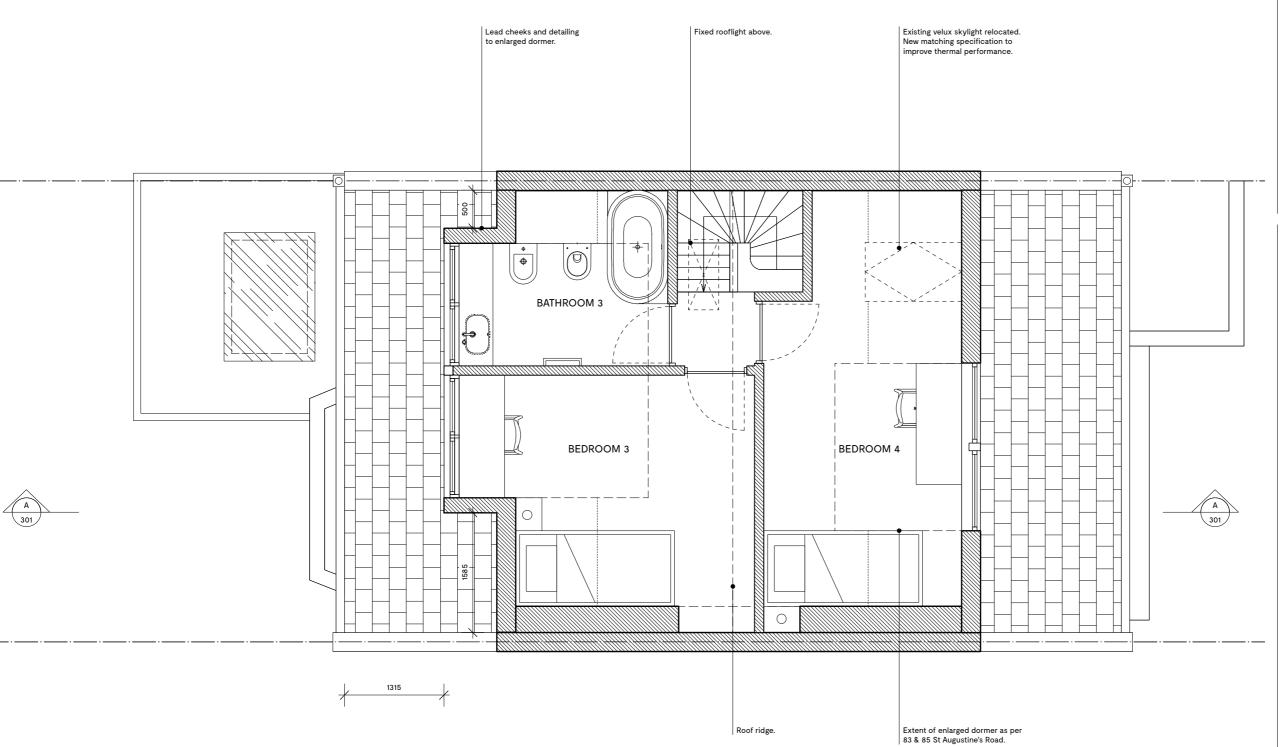

#### **81 ST AUGUSTINE'S RD**

#### LOFT FLOOR PLAN

PROPOSED

Project number С 17 105 Status

Planning 1:50 @ A3 AB

Rev. Date Description 24.09.18 17.10.18 Dormer windows altered. Garden dormer depth reduced -dormer windows altered. Bedroom split into 2.