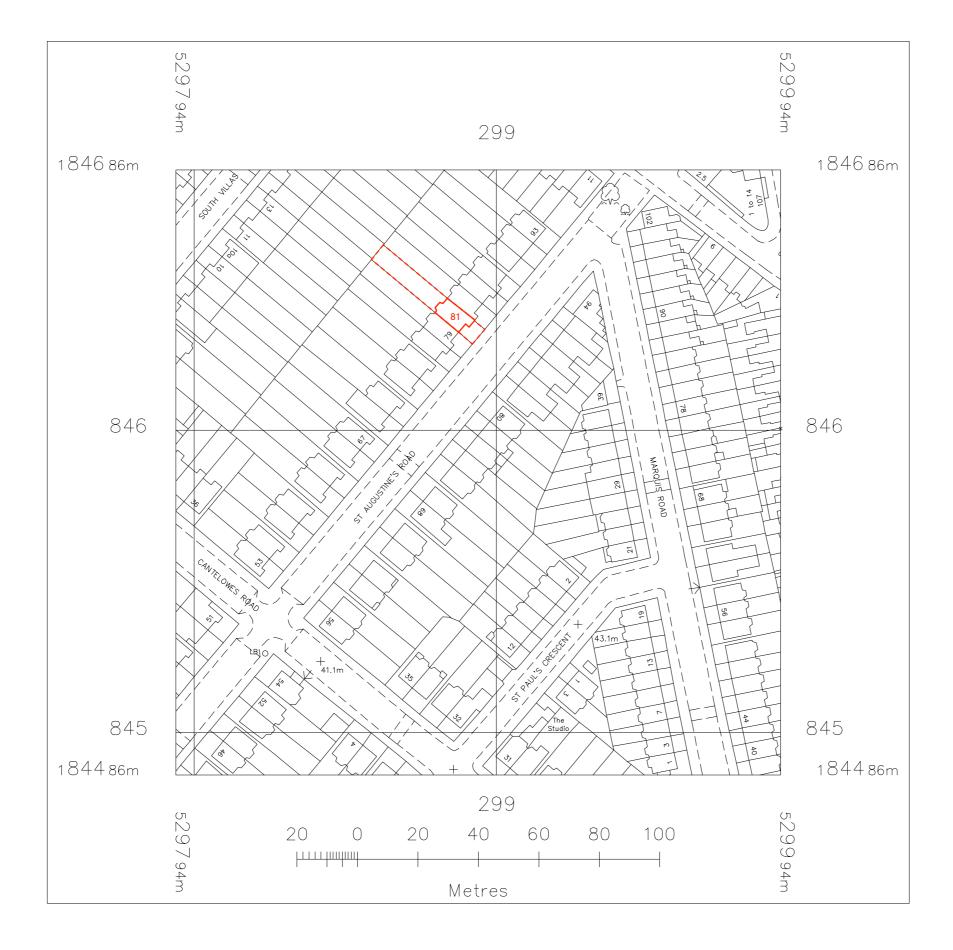

### 81 ST AUGUSTINE'S RD LOCATION PLAN

| Project<br>number | Drawing<br>number | Revision |  |  |
|-------------------|-------------------|----------|--|--|
| 17                | 00A               | /        |  |  |
| Date              | Status            |          |  |  |
| August 2018       | Planning          |          |  |  |
| Scale             | Drawn             | Checked  |  |  |
| 1:1 250 @ A3      | AB                |          |  |  |