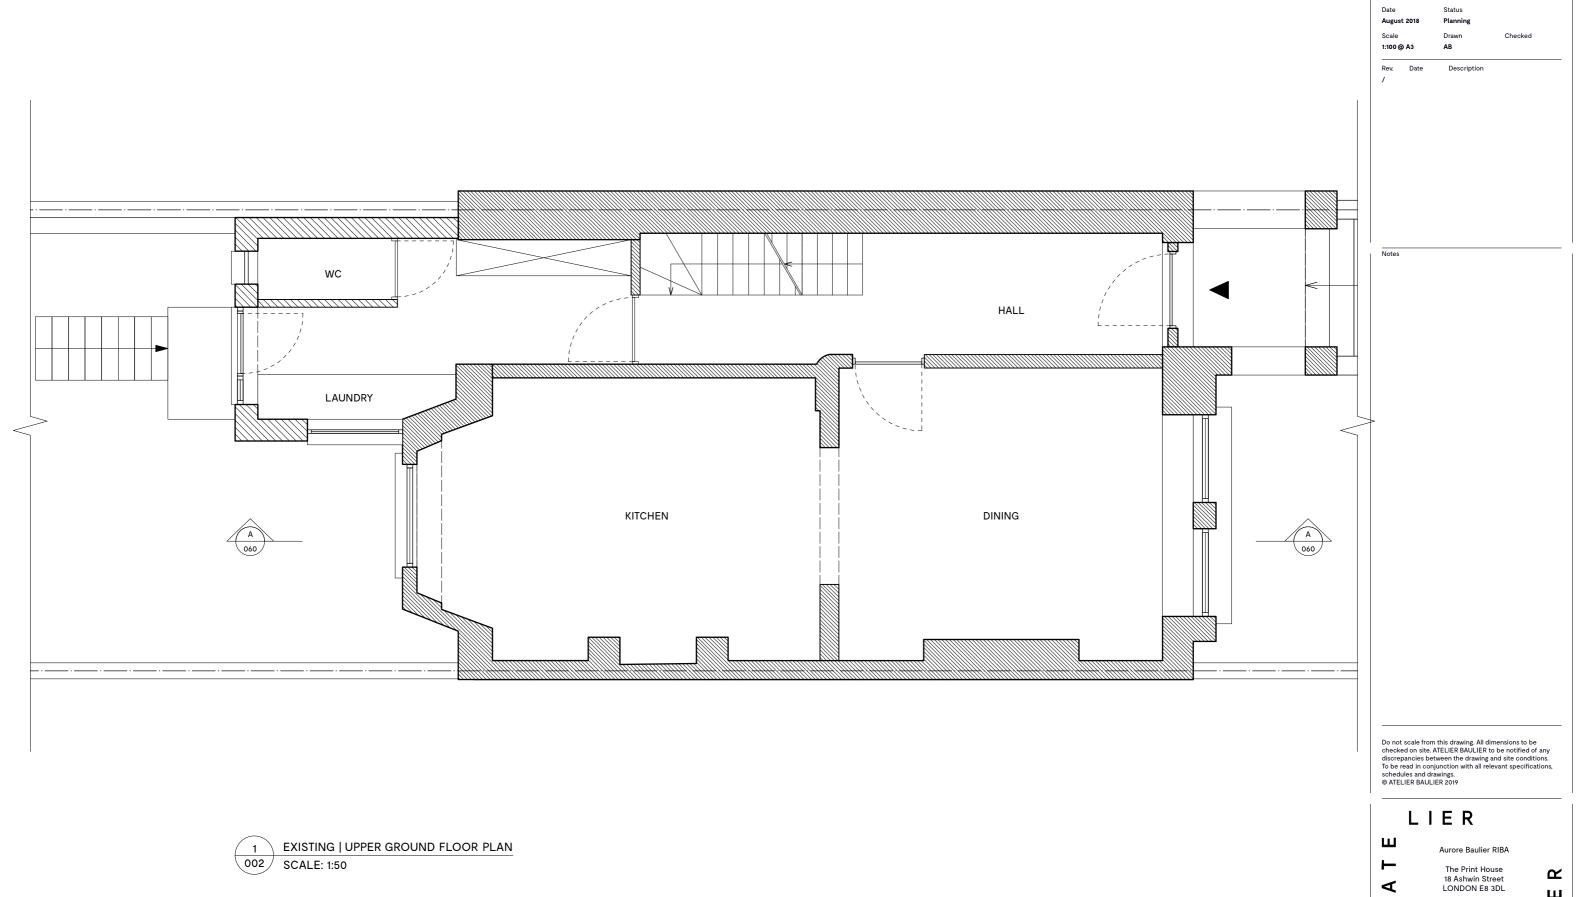

EXISTING | LOWER GROUND FLOOR PLAN

001 SCALE: 1:50

81 ST AUGUSTINE'S RD

LOWER GRD FLOOR PLAN

**EXISTING** 

Project number Drawing number 17 001 Planning AB 1:100 @ A3 Date

Aurore Baulier RIBA

The Print House 18 Ashwin Street LONDON E8 3DL

+44 (0)75 8284 3659 info@atelierbaulier.com

BAU

 $\propto$ Ш

**81 ST AUGUSTINE'S RD** UPPER GRD FLOOR PLAN

Drawing number

002

ш

+44 (0)75 8284 3659 info@atelierbaulier.com

BAU

**EXISTING** 

Project number

17

**81 ST AUGUSTINE'S RD** 