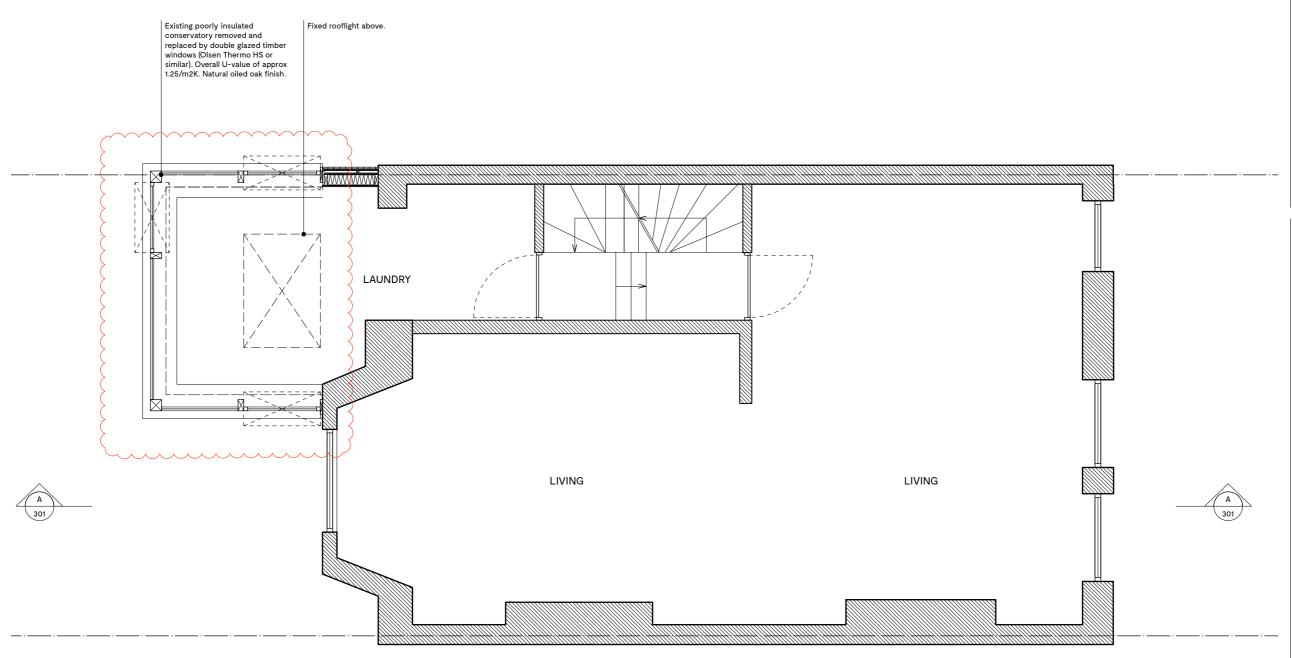

FIRST FLOOR PLAN

PROPOSED Drawing number

Project number 17 103 Α

Status Planning 1:50 @ A3 AB

Rev. Date Description 02.05.2019 Conservatory fenestration altered.

Notes
NOT FOR CONSTRUCTION

Do not scale from this drawing. All dimensions to be checked on site. ATELIER BAULIER to be notified of any discrepancies between the drawing and site conditions. To be read in conjunction with all relevant specifications, schedules and drawings.

© ATELIER BAULIER 2019

LIER

Aurore Baulier RIBA

The Print House 18 Ashwin Street LONDON E8 3DL

 $\propto$ Ш

+44 (0)75 8284 3659 info@atelierbaulier.com

BAU

PROPOSED | FIRST FLOOR PLAN

103 / SCALE: 1:50

Do not scale from this drawing. All dimensions to be checked on site. ATELIER BAULIER to be notified of any discrepancies between the drawing and site conditions. To be read in conjunction with all relevant specifications, schedules and drawings.