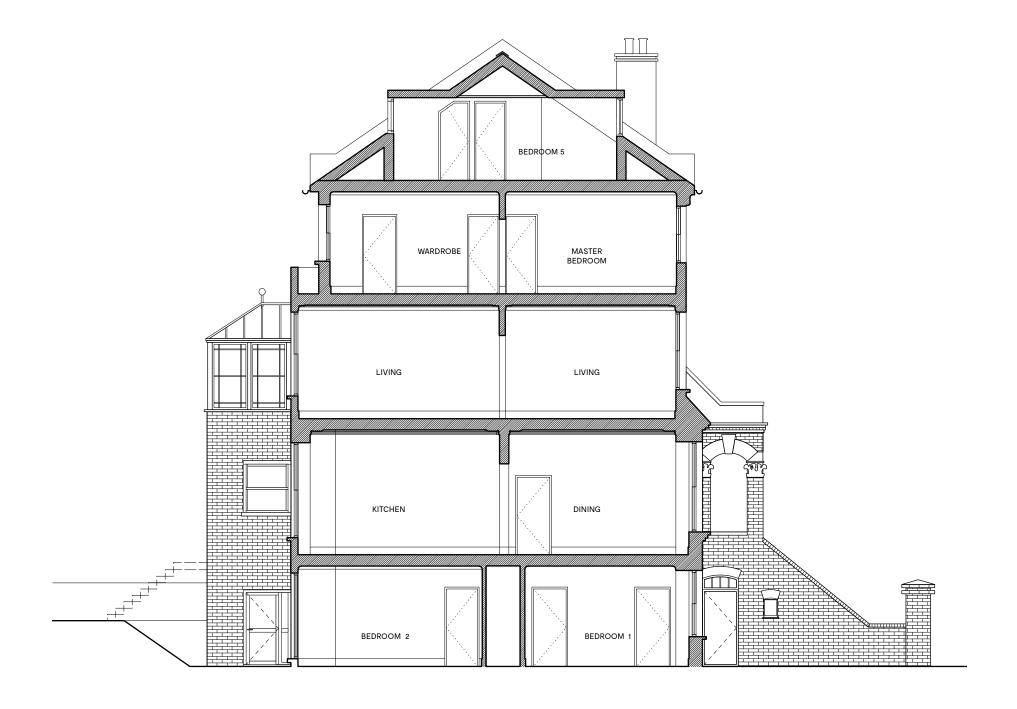

### 81 ST AUGUSTINE'S RD

#### Garden Elevation

EXISTING

| Project<br>number   | Drawing<br>number  | Revision |  |  |
|---------------------|--------------------|----------|--|--|
| 17                  | 060                | /        |  |  |
| Date<br>August 2018 | Status<br>Planning |          |  |  |
| Scale<br>1:100 @ A3 | Drawn<br><b>AB</b> | Checked  |  |  |
| Rev. Date           | Description        |          |  |  |