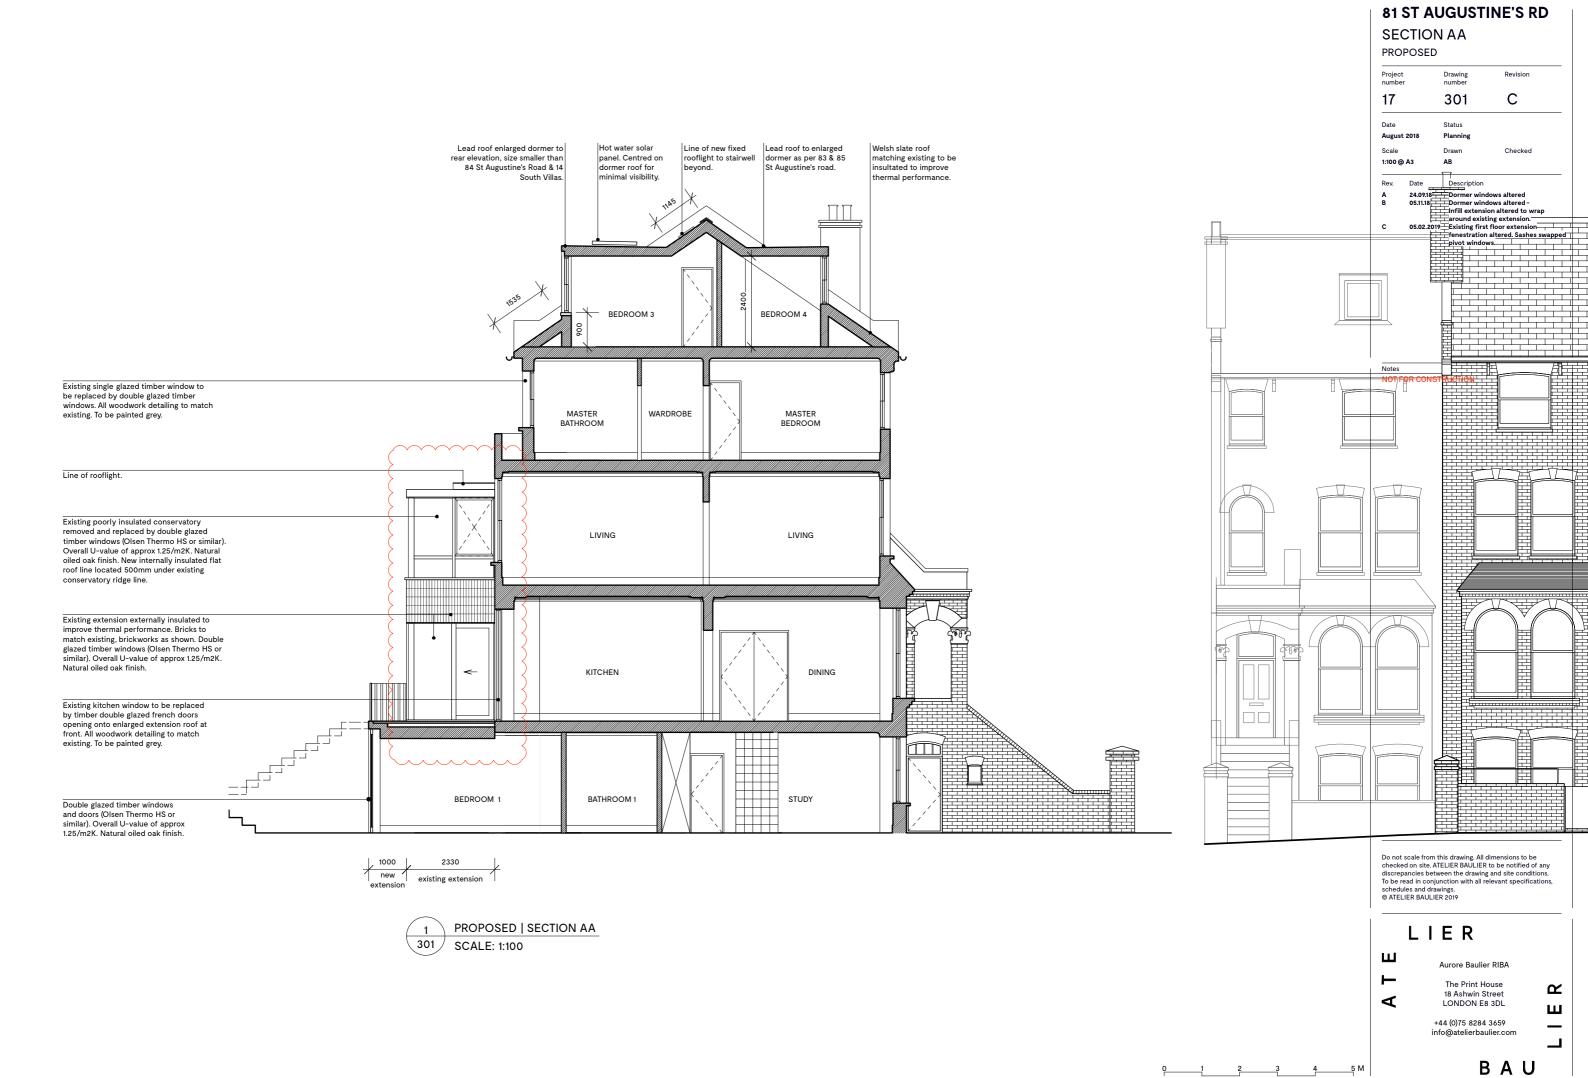

PROPOSED | LOWER GROUND FLOOR PLAN

101

SCALE: 1:50

81 ST AUGUSTINE'S RD

#### LOWER GRD FLOOR PLAN

PROPOSED

Project number В 17 101

Planning

Infill extension amended so it wraps around existing extention. Internal layout amended. -Skylight omitted. Amended garden fenestration.

FIRST FLOOR PLAN

PROPOSED Drawing number

Project number 17 103 Α

Status Planning 1:50 @ A3 AB

Rev. Date Description 02.05.2019 Conservatory fenestration altered.

Notes
NOT FOR CONSTRUCTION

Do not scale from this drawing. All dimensions to be checked on site. ATELIER BAULIER to be notified of any discrepancies between the drawing and site conditions. To be read in conjunction with all relevant specifications, schedules and drawings.

#### LOFT FLOOR PLAN

PROPOSED

Project number С 17 105 Status

Planning 1:50 @ A3 AB

Rev. Date Description 24.09.18 17.10.18 Dormer windows altered. Garden dormer depth reduced -dormer windows altered. Bedroom split into 2.

PROPOSED

Project number Drawing number С 17 202 Date Status August 2018 Planning Checked 1:100 @ A3 АВ Rev. Date Description Description

Dormer windows altered

Dormer width and depth reduced Existing extension fenestration altered.
Infill extension altered to wrap around
existing extension.

Existing first floor extension
fenestration altered. Sashes swapped
for pivot windows. Garden sliding doors swapped for
timber windows and doors. Existing neighbours' garden stairs
shown. 24.09.18 05.11.18 05.02.2019