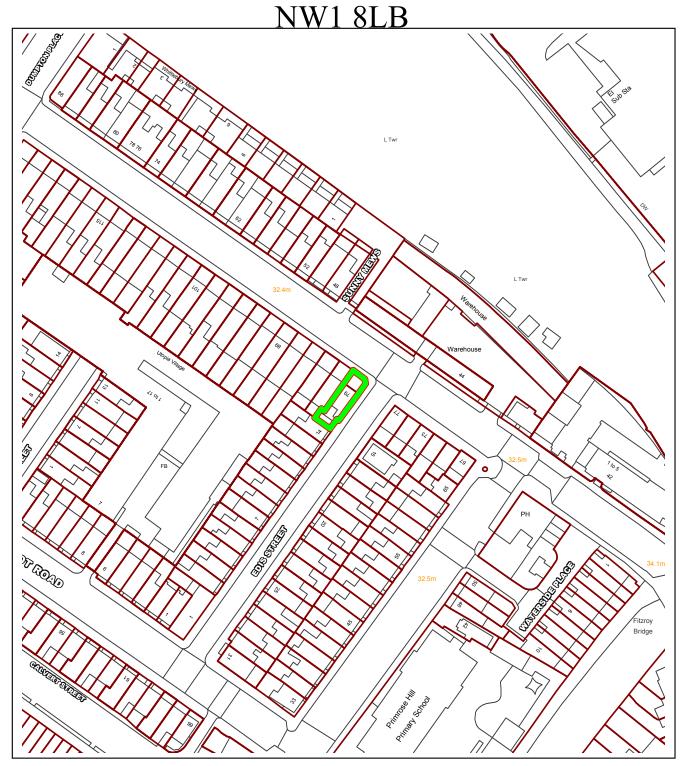

### 2018/4766/P – 79 Gloucester Avenue,

This material has been reproduced from Ordnance Survey digital map data with the permission of the controller of Her Majesty's Stationery Office, © Crown Copyright.