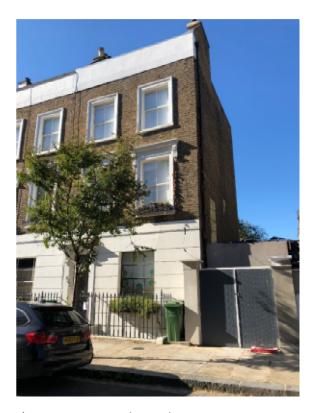

### Site photographs

1) Rear extension with unpainted side wall

3) Internal photo with frosted glass

2) Rear extension alongside rear property

4) Streetscene (before works)

5) Streetscene (during works)

| Delegated Report (Members Briefing)                                                                                                                                           |           | Analysis sheet N/A        |      | et                                    | Expiry Date:              | 16/01/2019<br>23/12/2018 |  |  |  |
|-------------------------------------------------------------------------------------------------------------------------------------------------------------------------------|-----------|---------------------------|------|---------------------------------------|---------------------------|--------------------------|--|--|--|
|                                                                                                                                                                               |           |                           |      |                                       | Consultation Expiry Date: |                          |  |  |  |
| Officer                                                                                                                                                                       |           |                           |      | Application N                         |                           |                          |  |  |  |
| Ben Farrant                                                                                                                                                                   |           |                           |      | 2018/4766/P                           |                           |                          |  |  |  |
| Application                                                                                                                                                                   | n Address |                           |      | Drawing Numbers                       |                           |                          |  |  |  |
| 79 Gloucester Avenue<br>London<br>NW1 8LB                                                                                                                                     |           |                           |      | Please refer to draft decision notice |                           |                          |  |  |  |
| PO 3/4                                                                                                                                                                        | Area Tea  | m Signature               | C&UD | Authorised C                          | Officer Signature         |                          |  |  |  |
|                                                                                                                                                                               |           |                           |      |                                       |                           |                          |  |  |  |
| Proposal(s                                                                                                                                                                    | 3)        |                           |      |                                       |                           |                          |  |  |  |
| Increase in roof height of existing ground floor rear addition including application of render to external walls and insertion of high level frosted glazing (retrospective). |           |                           |      |                                       |                           |                          |  |  |  |
| Recommendation(s): Grant conditional planning permission                                                                                                                      |           |                           |      |                                       |                           |                          |  |  |  |
| Application                                                                                                                                                                   | n Type:   | Full planning application |      |                                       |                           |                          |  |  |  |

### **Site Description**

The application site contains a three storey terraced property (with basement) on the corner of Gloucester Avenue and Edis Street, with shop front to the ground floor (though prior approval has been granted for this to become a residential unit (see history section below)). The property is noted as having a 'shop front of merit' within the Primrose Hill Conservation Area Statement, and as being a positive contributor to the conservation area.