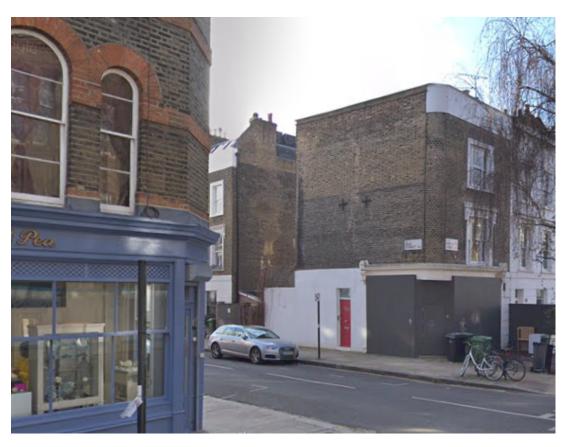

### Site photographs

1) Rear extension with unpainted side wall

3) Internal photo with frosted glass

2) Rear extension alongside rear property

4) Streetscene (before works)

5) Streetscene (during works)

| Delegated Report (Members Briefing)                                                                                                                                           |           | Analysis sheet N/A        |      | et                                    | Expiry Date:              | 16/01/2019<br>23/12/2018 |  |  |  |
|-------------------------------------------------------------------------------------------------------------------------------------------------------------------------------|-----------|---------------------------|------|---------------------------------------|---------------------------|--------------------------|--|--|--|
|                                                                                                                                                                               |           |                           |      |                                       | Consultation Expiry Date: |                          |  |  |  |
| Officer                                                                                                                                                                       |           |                           |      | Application N                         |                           |                          |  |  |  |
| Ben Farrant                                                                                                                                                                   |           |                           |      | 2018/4766/P                           |                           |                          |  |  |  |
| Application                                                                                                                                                                   | n Address |                           |      | Drawing Numbers                       |                           |                          |  |  |  |
| 79 Gloucester Avenue<br>London<br>NW1 8LB                                                                                                                                     |           |                           |      | Please refer to draft decision notice |                           |                          |  |  |  |
| PO 3/4                                                                                                                                                                        | Area Tea  | m Signature               | C&UD | Authorised C                          | Officer Signature         |                          |  |  |  |
|                                                                                                                                                                               |           |                           |      |                                       |                           |                          |  |  |  |
| Proposal(s                                                                                                                                                                    | 3)        |                           |      |                                       |                           |                          |  |  |  |
| Increase in roof height of existing ground floor rear addition including application of render to external walls and insertion of high level frosted glazing (retrospective). |           |                           |      |                                       |                           |                          |  |  |  |
| Recommendation(s): Grant conditional planning permission                                                                                                                      |           |                           |      |                                       |                           |                          |  |  |  |
| Application                                                                                                                                                                   | n Type:   | Full planning application |      |                                       |                           |                          |  |  |  |

### 1. The proposal

- 1.1. This application seeks retrospective planning permission for the following works:
  - Remove the previous mono-pitched roof of the rear addition, to be replaced with a flat roof, with a height of 2.8m (0.5m higher than the pre-existing eaves of the pitched roof).
  - The raised roof allows for high level glazing facing back towards the rear of the host property.
  - External walls of the proposal finished in white painted render.

- 3.7. This application relates to a rear outbuilding of modern construction which has recently been converted to form part of the residential accommodation of the host property (with glazed link addition). Prior to the formation of the flat roof currently on site, the building had a simple mono-pitched roof and modern buff brick finish. It is considered that this element of the property did not contribute to the significance of the heritage asset (the Primrose Hill Conservation Area); indeed, the Conservation Area Statement outlines the features discussed in para. 3.2 of this report above as contributing to its overall significance. Given the limited contribution of this element of the property to the conservation area, it is considered that the formation of a flat roof to this existing structure in principle would not impact on the significance of the Primrose Hill Conservation Area.
- 3.8. Given the corner location of the property, it is noted that the addition would be visible from Edis Street, however; Given the relatively minor nature of the alteration, it is not considered to represent a prominent addition and would still be read as subservient to the host building, being of an appropriate siting, scale, design and material finish.
- 3.9. Whilst the rendering of brickwork in conservation areas is typically resisted in accordance with CPG1, the rendering of the external walls of the building is considered appropriate in this instance as it would match the white stucco ground floor façades of the neighbouring properties along Edis Street.
- 3.10. The glazing, whilst modern in its style would be sited within the rear extension element which by reason of its siting and form would be clearly read as a modern element to the property. Given the secondary nature of this element, coupled with its modest form, the glazing is considered to be appropriate in this instance. Whilst it similarly would be visible from the street, the fenestrations proposed are considered not to constitute harm to the character and appearance of the area.
- 3.11. Special attention has been paid to the desirability of preserving or enhancing the character or appearance of the Conservation Area, under s.72 of the Planning (Listed Buildings and Conservation Areas) Act 1990 as amended by the Enterprise and Regulatory Reform Act 2013. The proposal is considered to preserve the character and appearance of the conservation area.
- 3.12. Given the above, the size and design of proposed alterations are considered to have an acceptable impact on the character, appearance of the host property and surrounding conservation area, and is considered to be acceptable in design and heritage terms, in accordance with policies D1 and D2 of the Local Plan.