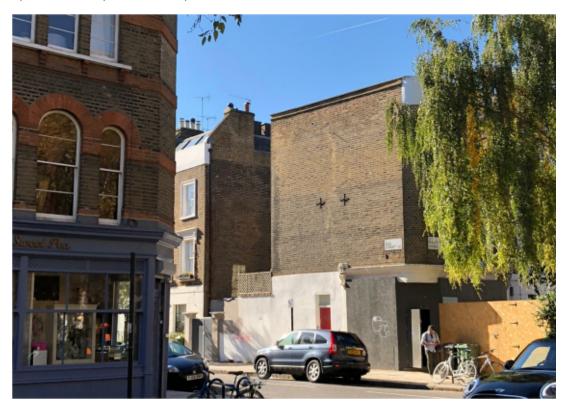

### Site photographs

1) Rear extension with unpainted side wall

3) Internal photo with frosted glass

2) Rear extension alongside rear property

4) Streetscene (before works)

5) Streetscene (during works)

| Delegated Report (Members Briefing)                                                                                                                                           |           | Analysis sheet N/A        |      | et                                    | Expiry Date:              | 16/01/2019<br>23/12/2018 |  |  |  |
|-------------------------------------------------------------------------------------------------------------------------------------------------------------------------------|-----------|---------------------------|------|---------------------------------------|---------------------------|--------------------------|--|--|--|
|                                                                                                                                                                               |           |                           |      |                                       | Consultation Expiry Date: |                          |  |  |  |
| Officer                                                                                                                                                                       |           |                           |      | Application N                         |                           |                          |  |  |  |
| Ben Farrant                                                                                                                                                                   |           |                           |      | 2018/4766/P                           |                           |                          |  |  |  |
| Application                                                                                                                                                                   | n Address |                           |      | Drawing Numbers                       |                           |                          |  |  |  |
| 79 Gloucester Avenue<br>London<br>NW1 8LB                                                                                                                                     |           |                           |      | Please refer to draft decision notice |                           |                          |  |  |  |
| PO 3/4                                                                                                                                                                        | Area Tea  | m Signature               | C&UD | Authorised C                          | Officer Signature         |                          |  |  |  |
|                                                                                                                                                                               |           |                           |      |                                       |                           |                          |  |  |  |
| Proposal(s                                                                                                                                                                    | 3)        |                           |      |                                       |                           |                          |  |  |  |
| Increase in roof height of existing ground floor rear addition including application of render to external walls and insertion of high level frosted glazing (retrospective). |           |                           |      |                                       |                           |                          |  |  |  |
| Recommendation(s): Grant conditional planning permission                                                                                                                      |           |                           |      |                                       |                           |                          |  |  |  |
| Application                                                                                                                                                                   | n Type:   | Full planning application |      |                                       |                           |                          |  |  |  |

### 1. The proposal

- 1.1. This application seeks retrospective planning permission for the following works:
  - Remove the previous mono-pitched roof of the rear addition, to be replaced with a flat roof, with a height of 2.8m (0.5m higher than the pre-existing eaves of the pitched roof).
  - The raised roof allows for high level glazing facing back towards the rear of the host property.
  - External walls of the proposal finished in white painted render.

- 3.7. This application relates to a rear outbuilding of modern construction which has recently been converted to form part of the residential accommodation of the host property (with glazed link addition). Prior to the formation of the flat roof currently on site, the building had a simple mono-pitched roof and modern buff brick finish. It is considered that this element of the property did not contribute to the significance of the heritage asset (the Primrose Hill Conservation Area); indeed, the Conservation Area Statement outlines the features discussed in para. 3.2 of this report above as contributing to its overall significance. Given the limited contribution of this element of the property to the conservation area, it is considered that the formation of a flat roof to this existing structure in principle would not impact on the significance of the Primrose Hill Conservation Area.
- 3.8. Given the corner location of the property, it is noted that the addition would be visible from Edis Street, however; Given the relatively minor nature of the alteration, it is not considered to represent a prominent addition and would still be read as subservient to the host building, being of an appropriate siting, scale, design and material finish.
- 3.9. Whilst the rendering of brickwork in conservation areas is typically resisted in accordance with CPG1, the rendering of the external walls of the building is considered appropriate in this instance as it would match the white stucco ground floor façades of the neighbouring properties along Edis Street.
- 3.10. The glazing, whilst modern in its style would be sited within the rear extension element which by reason of its siting and form would be clearly read as a modern element to the property. Given the secondary nature of this element, coupled with its modest form, the glazing is considered to be appropriate in this instance. Whilst it similarly would be visible from the street, the fenestrations proposed are considered not to constitute harm to the character and appearance of the area.
- 3.11. Special attention has been paid to the desirability of preserving or enhancing the character or appearance of the Conservation Area, under s.72 of the Planning (Listed Buildings and Conservation Areas) Act 1990 as amended by the Enterprise and Regulatory Reform Act 2013. The proposal is considered to preserve the character and appearance of the conservation area.
- 3.12. Given the above, the size and design of proposed alterations are considered to have an acceptable impact on the character, appearance of the host property and surrounding conservation area, and is considered to be acceptable in design and heritage terms, in accordance with policies D1 and D2 of the Local Plan.