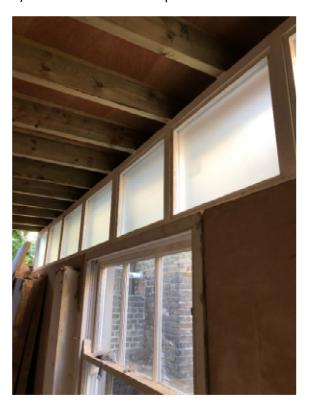

### Site photographs

1) Rear extension with unpainted side wall

3) Internal photo with frosted glass

2) Rear extension alongside rear property

4) Streetscene (before works)

5) Streetscene (during works)

| Delegated Report (Members Briefing)                                                                                                                                           |           | Analysis sheet N/A        |      | et                                    | Expiry Date:              | 16/01/2019<br>23/12/2018 |  |  |  |
|-------------------------------------------------------------------------------------------------------------------------------------------------------------------------------|-----------|---------------------------|------|---------------------------------------|---------------------------|--------------------------|--|--|--|
|                                                                                                                                                                               |           |                           |      |                                       | Consultation Expiry Date: |                          |  |  |  |
| Officer                                                                                                                                                                       |           |                           |      | Application N                         |                           |                          |  |  |  |
| Ben Farrant                                                                                                                                                                   |           |                           |      | 2018/4766/P                           |                           |                          |  |  |  |
| Application                                                                                                                                                                   | n Address |                           |      | Drawing Numbers                       |                           |                          |  |  |  |
| 79 Gloucester Avenue<br>London<br>NW1 8LB                                                                                                                                     |           |                           |      | Please refer to draft decision notice |                           |                          |  |  |  |
| PO 3/4                                                                                                                                                                        | Area Tea  | m Signature               | C&UD | Authorised C                          | Officer Signature         |                          |  |  |  |
|                                                                                                                                                                               |           |                           |      |                                       |                           |                          |  |  |  |
| Proposal(s                                                                                                                                                                    | 3)        |                           |      |                                       |                           |                          |  |  |  |
| Increase in roof height of existing ground floor rear addition including application of render to external walls and insertion of high level frosted glazing (retrospective). |           |                           |      |                                       |                           |                          |  |  |  |
| Recommendation(s): Grant conditional planning permission                                                                                                                      |           |                           |      |                                       |                           |                          |  |  |  |
| Application                                                                                                                                                                   | n Type:   | Full planning application |      |                                       |                           |                          |  |  |  |

### 2. Revisions

2.1. The proposed plans have been amended since the original submission to accurately reflect the existing development in on site. This includes the application of white painted render to the walls of the extension and the removal of the side facing high-level glazing.