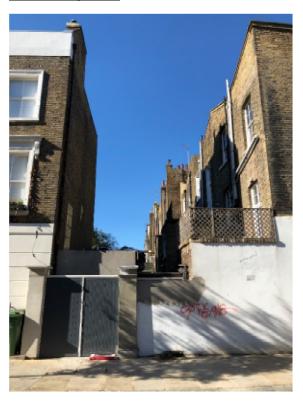

### Site photographs

1) Rear extension with unpainted side wall

3) Internal photo with frosted glass

2) Rear extension alongside rear property

4) Streetscene (before works)

5) Streetscene (during works)

| Delegated Report (Members Briefing)                                                                                                                                           |           | Analysis sheet N/A        |      | et                                    | Expiry Date:              | 16/01/2019<br>23/12/2018 |  |  |  |
|-------------------------------------------------------------------------------------------------------------------------------------------------------------------------------|-----------|---------------------------|------|---------------------------------------|---------------------------|--------------------------|--|--|--|
|                                                                                                                                                                               |           |                           |      |                                       | Consultation Expiry Date: |                          |  |  |  |
| Officer                                                                                                                                                                       |           |                           |      | Application N                         |                           |                          |  |  |  |
| Ben Farrant                                                                                                                                                                   |           |                           |      | 2018/4766/P                           |                           |                          |  |  |  |
| Application                                                                                                                                                                   | n Address |                           |      | Drawing Numbers                       |                           |                          |  |  |  |
| 79 Gloucester Avenue<br>London<br>NW1 8LB                                                                                                                                     |           |                           |      | Please refer to draft decision notice |                           |                          |  |  |  |
| PO 3/4                                                                                                                                                                        | Area Tea  | m Signature               | C&UD | Authorised C                          | Officer Signature         |                          |  |  |  |
|                                                                                                                                                                               |           |                           |      |                                       |                           |                          |  |  |  |
| Proposal(s                                                                                                                                                                    | 3)        |                           |      |                                       |                           |                          |  |  |  |
| Increase in roof height of existing ground floor rear addition including application of render to external walls and insertion of high level frosted glazing (retrospective). |           |                           |      |                                       |                           |                          |  |  |  |
| Recommendation(s): Grant conditional planning permission                                                                                                                      |           |                           |      |                                       |                           |                          |  |  |  |
| Application                                                                                                                                                                   | n Type:   | Full planning application |      |                                       |                           |                          |  |  |  |

### 1. The proposal

- 1.1. This application seeks retrospective planning permission for the following works:
  - Remove the previous mono-pitched roof of the rear addition, to be replaced with a flat roof, with a height of 2.8m (0.5m higher than the pre-existing eaves of the pitched roof).
  - The raised roof allows for high level glazing facing back towards the rear of the host property.
  - External walls of the proposal finished in white painted render.