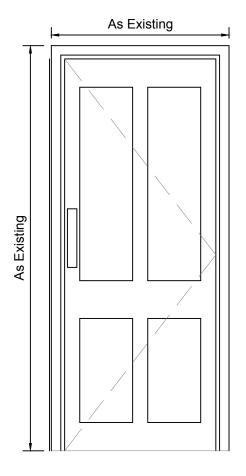

DOOR REF: Staffroom FLOOR: First

IRONMONGERY: Cylinder pull handle and push pad

GLAZING: None

WORKS: Implement intumescent strips

and smoke seals to door frame

DOOR REF: Headteacher Office First

FLOOR:

IRONMONGERY: Cylinder pull handle and push pad

GLAZING: None

WORKS: Implement intumescent strips

and smoke seals to door frame