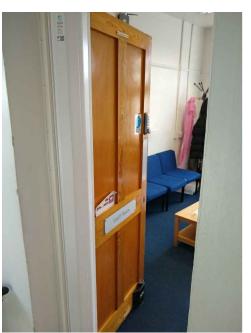

DOOR REF: Staffroom FLOOR: First

IRONMONGERY: Cylinder pull handle and push pad

GLAZING: None

WORKS: Implement intumescent strips

and smoke seals to door frame

DOOR REF: Headteacher Office First

FLOOR:

IRONMONGERY: Cylinder pull handle and push pad