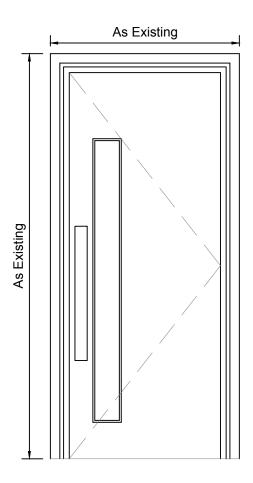

DOOR REF: Entrance Lobby/Corridor

FLOOR: Ground

IRONMONGERY: Cylinder pull handle and push pad

GLAZING: Strip vision panel

WORKS: Implement intumescent strips

and smoke seals to door frame

Existing As

As Existing