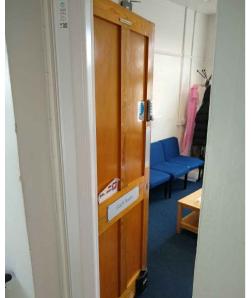

DOOR REF: Staffroom FLOOR: First

IRONMONGERY: Cylinder pull handle and push pad

GLAZING: None

WORKS: Implement intumescent strips

and smoke seals to door frame

DOOR REF: Headteacher Office First

FLOOR:

IRONMONGERY: Cylinder pull handle and push pad