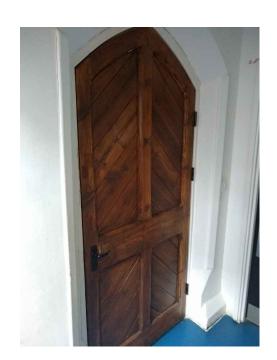

DOOR REF: Hall (SE Corner)

FLOOR: Ground

IRONMONGERY: Cylinder lever handle

GLAZING: None

WORKS: Implement intumescent strips

and smoke seals to door frame

DOOR REF: Library FLOOR: Ground

IRONMONGERY: Cylinder lever handle

GLAZING: None

WORKS: Implement intumescent strips

and smoke seals to door frame

Indicative section of proposed frame