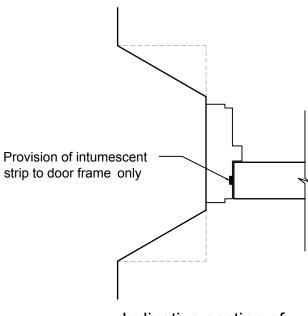

GLAZING: None

WORKS: Implement intumescent strips

and smoke seals to door frame

Indicative section of proposed frame