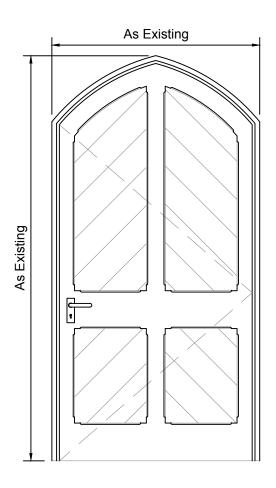

DOOR REF: Hall (SE Corner)

FLOOR: Ground

IRONMONGERY: Cylinder lever handle

GLAZING: None

WORKS: Implement intumescent strips

and smoke seals to door frame

DOOR REF: Library FLOOR: Ground

IRONMONGERY: Cylinder lever handle

GLAZING: None

WORKS: Implement intumescent strips

and smoke seals to door frame

Indicative section of proposed frame