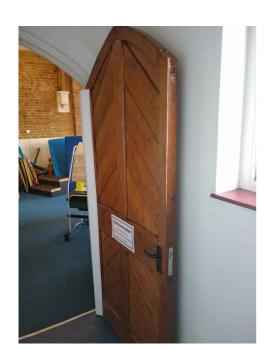

DOOR REF: Hall (SE Corner)

FLOOR: Ground

IRONMONGERY: Cylinder lever handle

GLAZING: None

WORKS: Implement intumescent strips

and smoke seals to door frame

DOOR REF: Library FLOOR: Ground

IRONMONGERY: Cylinder lever handle

GLAZING: None

WORKS: Implement intumescent strips

and smoke seals to door frame

Indicative section of proposed frame