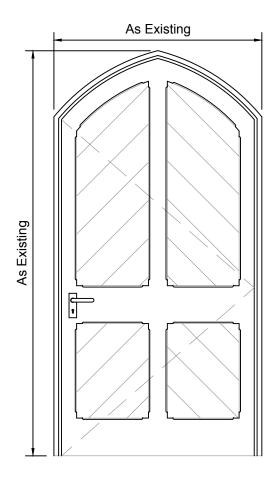

DOOR REF: Hall (SE Corner)

FLOOR: Ground

IRONMONGERY: Cylinder lever handle

GLAZING: None

WORKS: Implement intumescent strips

and smoke seals to door frame

DOOR REF: Library FLOOR: Ground

IRONMONGERY: Cylinder lever handle

GLAZING: None

WORKS: Implement intumescent strips

and smoke seals to door frame

Indicative section of proposed frame