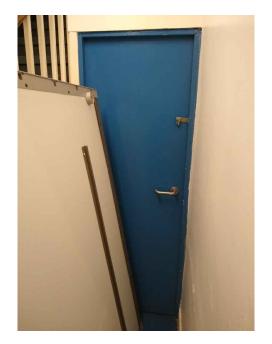

DOOR REF: FLOOR: GLAZING: WORKS:

Proposed IT Comms Room Basement IRONMONGERY: Cylinder lever handle None Integrated Ventilation Grilles

DOOR REF: FLOOR: GLAZING: WORKS:

Hall (SW Corner) Ground IRONMONGERY: Cylinder lever handle Clear glazing to top half Implement intumescent strips and smoke seals to door frame