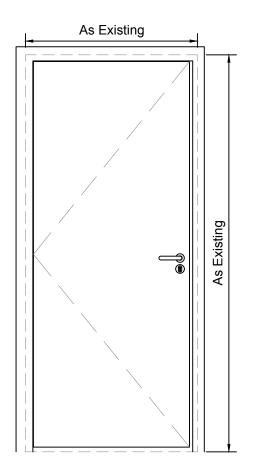

DOOR REF: FLOOR: GLAZING: WORKS:

Proposed IT Comms Room Basement IRONMONGERY: Cylinder lever handle None Integrated Ventilation Grilles

DOOR REF: FLOOR: GLAZING: WORKS:

Hall (SW Corner) Ground IRONMONGERY: Cylinder lever handle Clear glazing to top half Implement intumescent strips and smoke seals to door frame