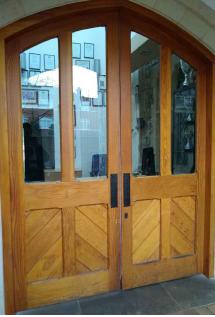

As Existing As Existing

> DOOR REF: FLOOR: GLAZING: WORKS:

Main Entrance Doors Ground

IRONMONGERY: Door knobs and push pad Clear glazing to top half Implement intumescent strips and smoke seals to door frame