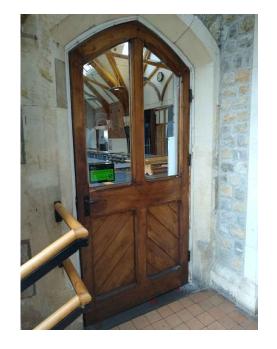

As Existing As Existing

> DOOR REF: FLOOR: GLAZING: WORKS:

Main Entrance Doors Ground

IRONMONGERY: Door knobs and push pad Clear glazing to top half Implement intumescent strips and smoke seals to door frame