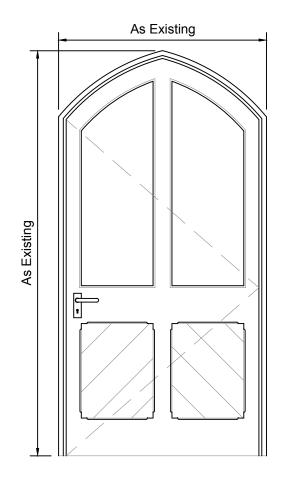

As Existing As Existing

> DOOR REF: FLOOR: GLAZING: WORKS:

Main Entrance Doors Ground

IRONMONGERY: Door knobs and push pad Clear glazing to top half Implement intumescent strips and smoke seals to door frame