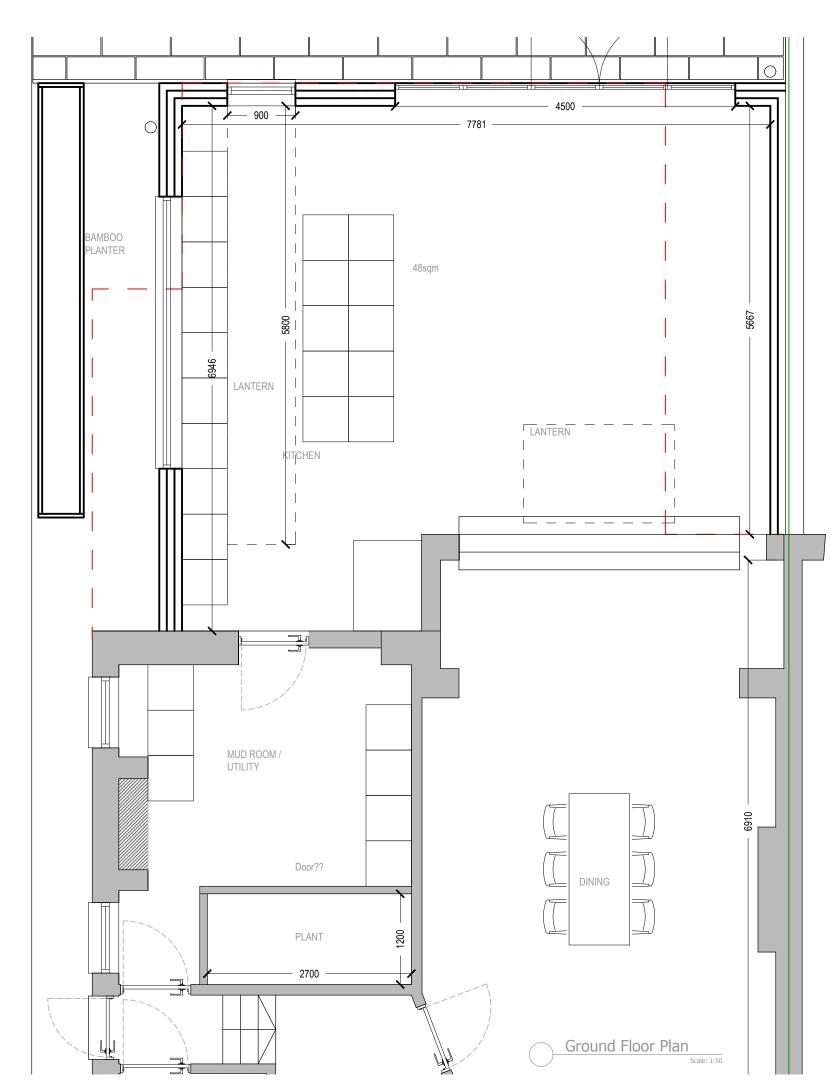

Dexter Building Design Ltd Unit 5, Victoria Grove Bedminster Bristol, BS3 4AN Tel: 01172 448 465 E: Enquiries@dexterdesigns.co.uk www.Dexterdesigns.co.uk

Proposed Replacement of Rear Extension & Internal Modeling

This drawing is for planning purposes only.
Responsibility is not accepted for errors made by oth scaling from these plans. All construction information should be taken from figured dimensions only.

PRELIMINARY DRAWING NOT FOR CONSTRUCTION

Revision no.
Rev A 29.10.18 Dormer window amended

| Project No.        | 1094          |
|--------------------|---------------|
| Cad File           | 1094_V1.4.dwg |
| Drawn              | scs           |
| Checked            |               |
| Date               | May 2018      |
| Scale<br>Title/No. | As shown @ A3 |

Proposed Layou