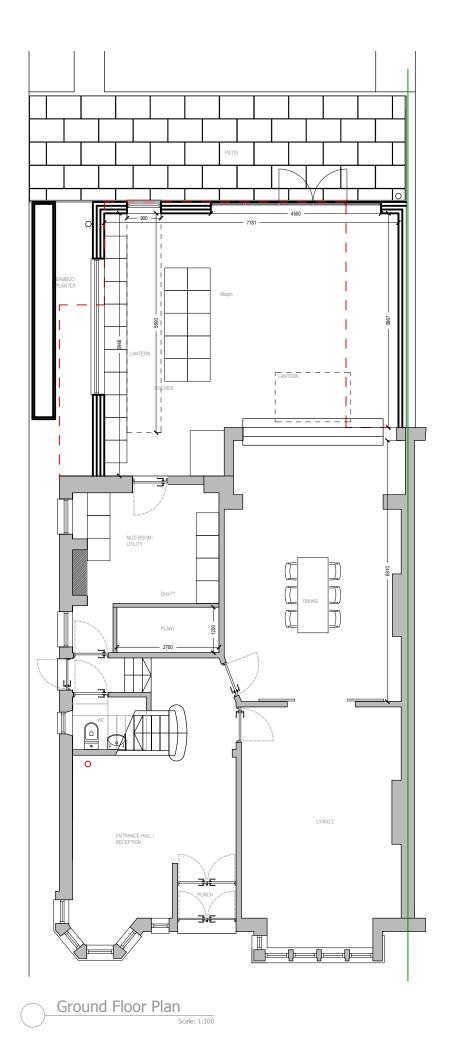

Dexter Building Design Ltd Unit 5, Victoria Grove Bedminster Bristol, BS3 4AN Tel: 01172 448 465 E: Enquiries@dexterdesigns.co.uk www.Dexterdesigns.co.uk

Proposed Replacement of Rear Extension & Internal Modeling

This drawing is for planning purposes only.
Responsibility is not accepted for errors made by oth scaling from these plans. All construction information should be taken from figured dimensions only.

PRELIMINARY DRAWING NOT FOR CONSTRUCTION

Revision no.
Rev A 29.10.18 Dormer window amended

| Project No.        | 1094          |
|--------------------|---------------|
| Cad File           | 1094_V1.4.dwg |
| Drawn              | scs           |
| Checked            |               |
| Date               | May 2018      |
| Scale<br>Title/No. | As shown @ A3 |

Proposed Lay