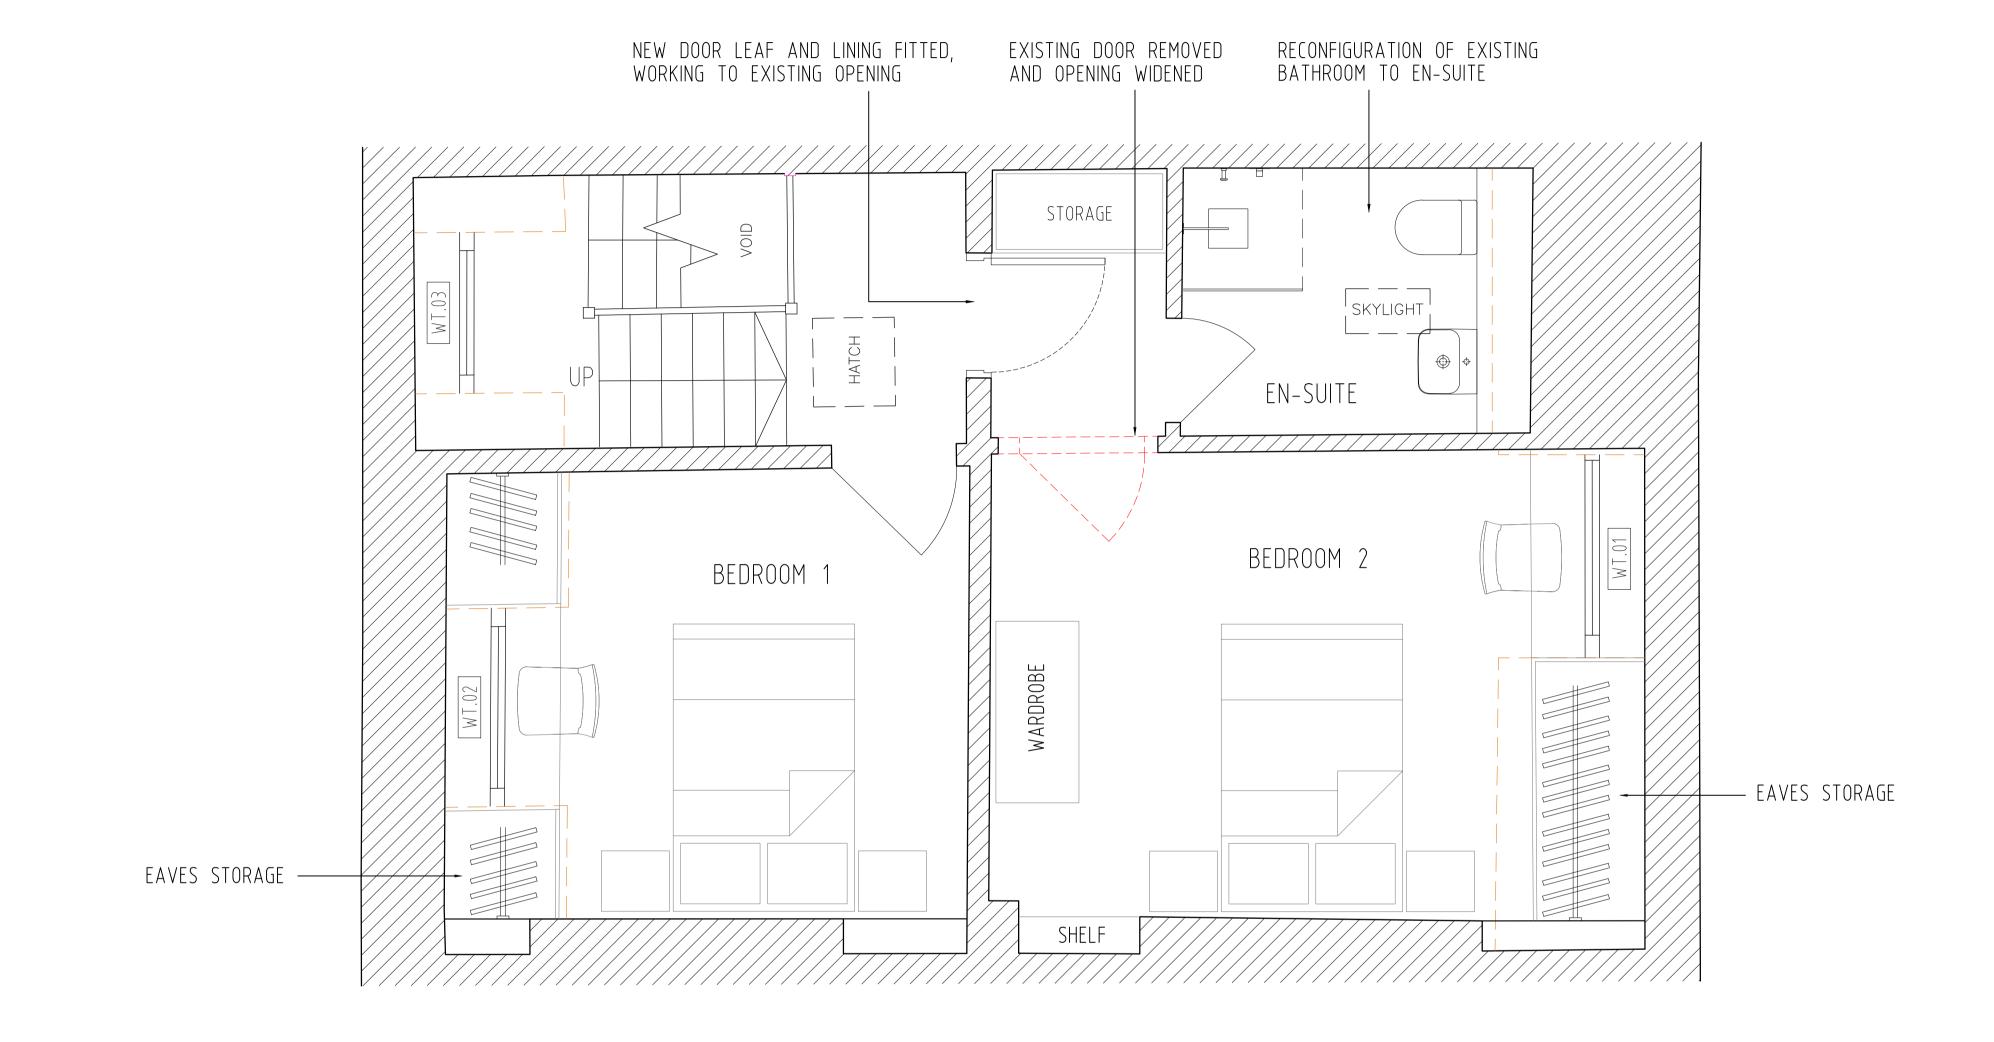

#### NOTE 2

NEW OPENINGS / ADJUSTMENTS WITHIN EXISTING WALLS TO BE CARRIED OUT WITH BOTH CARE AND ATTENTION

### NOTE 7

EXISTING SANITARYWARE & KITCHEN ACCOMMODATION REMOVED & REPLACED WITH NEW. PROPOSED SERVICE RUNS TO ALIGN WITH EXISTING

# PROPOSED THIRD FLOOR PLAN

© This drawing is the copyright of Rigby & Rigby and may not be reproduced or used except by written permission.

If you notice any discrepancies between drawings/information supplied by Rigby & Rigby and drawings/information supplied by other consultants or specialist sub-contractors, please notify Rigby & Rigby immediately detailing the discrepancies which have been identified.