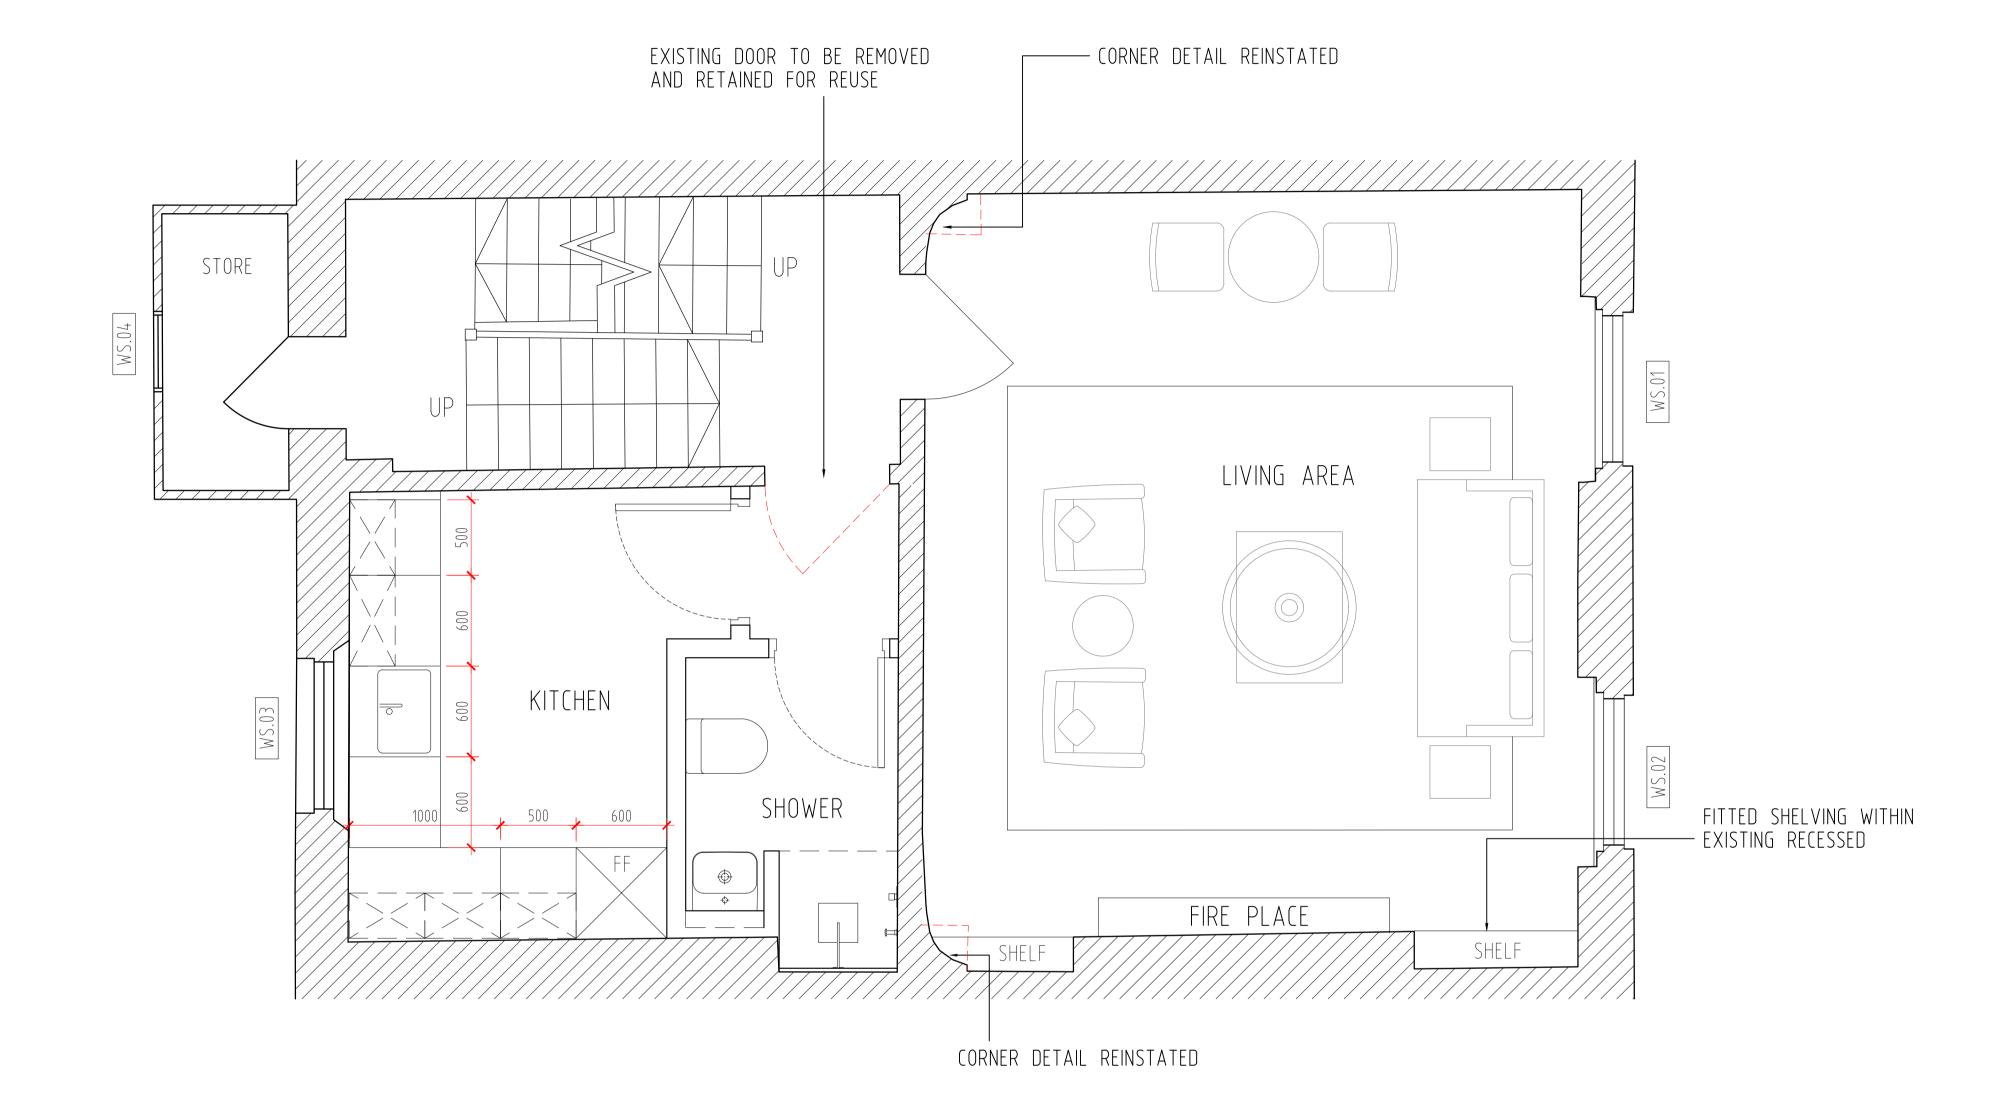

## PROPOSED SECOND FLOOR PLAN

#### NOTE 2

NEW OPENINGS / ADJUSTMENTS WITHIN EXISTING WALLS TO BE CARRIED OUT WITH BOTH CARE AND ATTENTION

#### NOTE 5

WHERE NOTED, EXISTING FIREPLACE & ASSOCIATED SURROUND REFURBISHED.

#### NOTE 7

EXISTING SANITARYWARE & KITCHEN ACCOMMODATION REMOVED & REPLACED WITH NEW. PROPOSED SERVICE RUNS TO ALIGN WITH EXISTING

#### NOTE 9

EXISTING FLOOR BOARD TO BE RETAINED AND INFILL NEW TO MATCH EXISTING WHERE NECESSARY

#### NOTE 10

NEW PARTITIONS TO BE CAREFULLY ERECTED TO ENSURE EXISTING AND NEW BLEND IN SEAMLESSLY