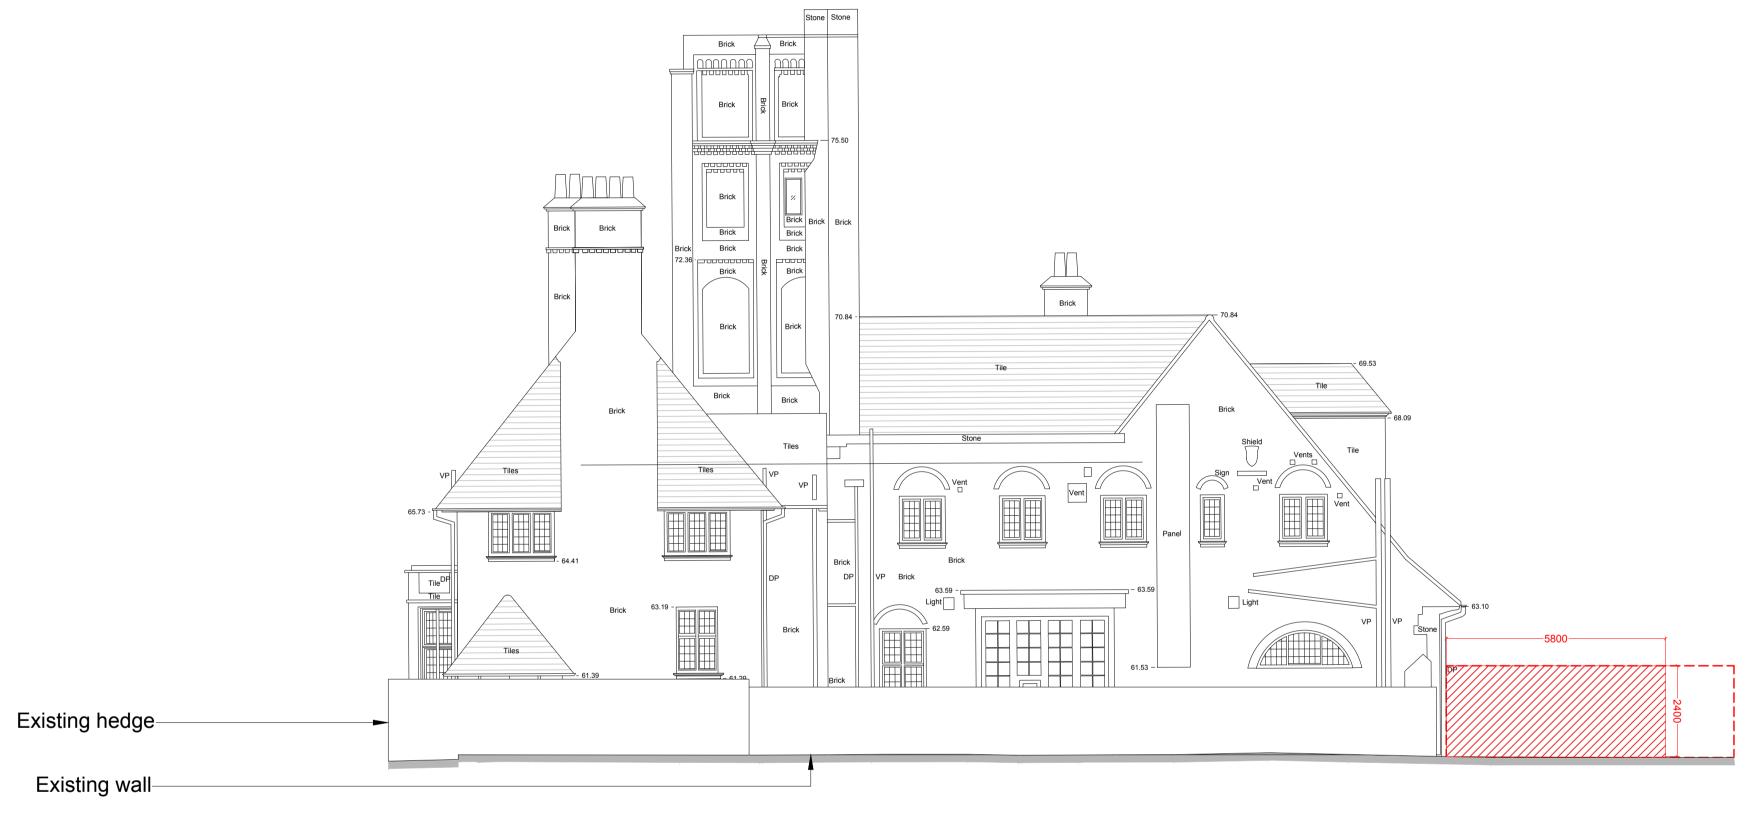

15M

12

| ۲.<br>T   |                 | North | Architect / Originator:<br>Tate Harmer | Do not scale. All dimensions<br>to be checked on site.<br>This drawing is copyright. |                             |                  |
|-----------|-----------------|-------|----------------------------------------|--------------------------------------------------------------------------------------|-----------------------------|------------------|
| East Ele. |                 |       | Client:<br>Platinum Land               | Data of Origin                                                                       | Drawa                       |                  |
|           |                 |       | Project:<br>Belsize Park Fires         |                                                                                      | Date of Origin: 28.11.17    | Drawn By:<br>ABF |
| 7         |                 |       | Drawing Title:<br>Proposed Estate      | Scale/s:<br>1:100                                                                    |                             |                  |
|           | Client Sign Off |       | Drawing Number:                        | BFS THA PR SK 047 P2 <sub>Revision</sub>                                             | Drawing Status:<br>Planning |                  |