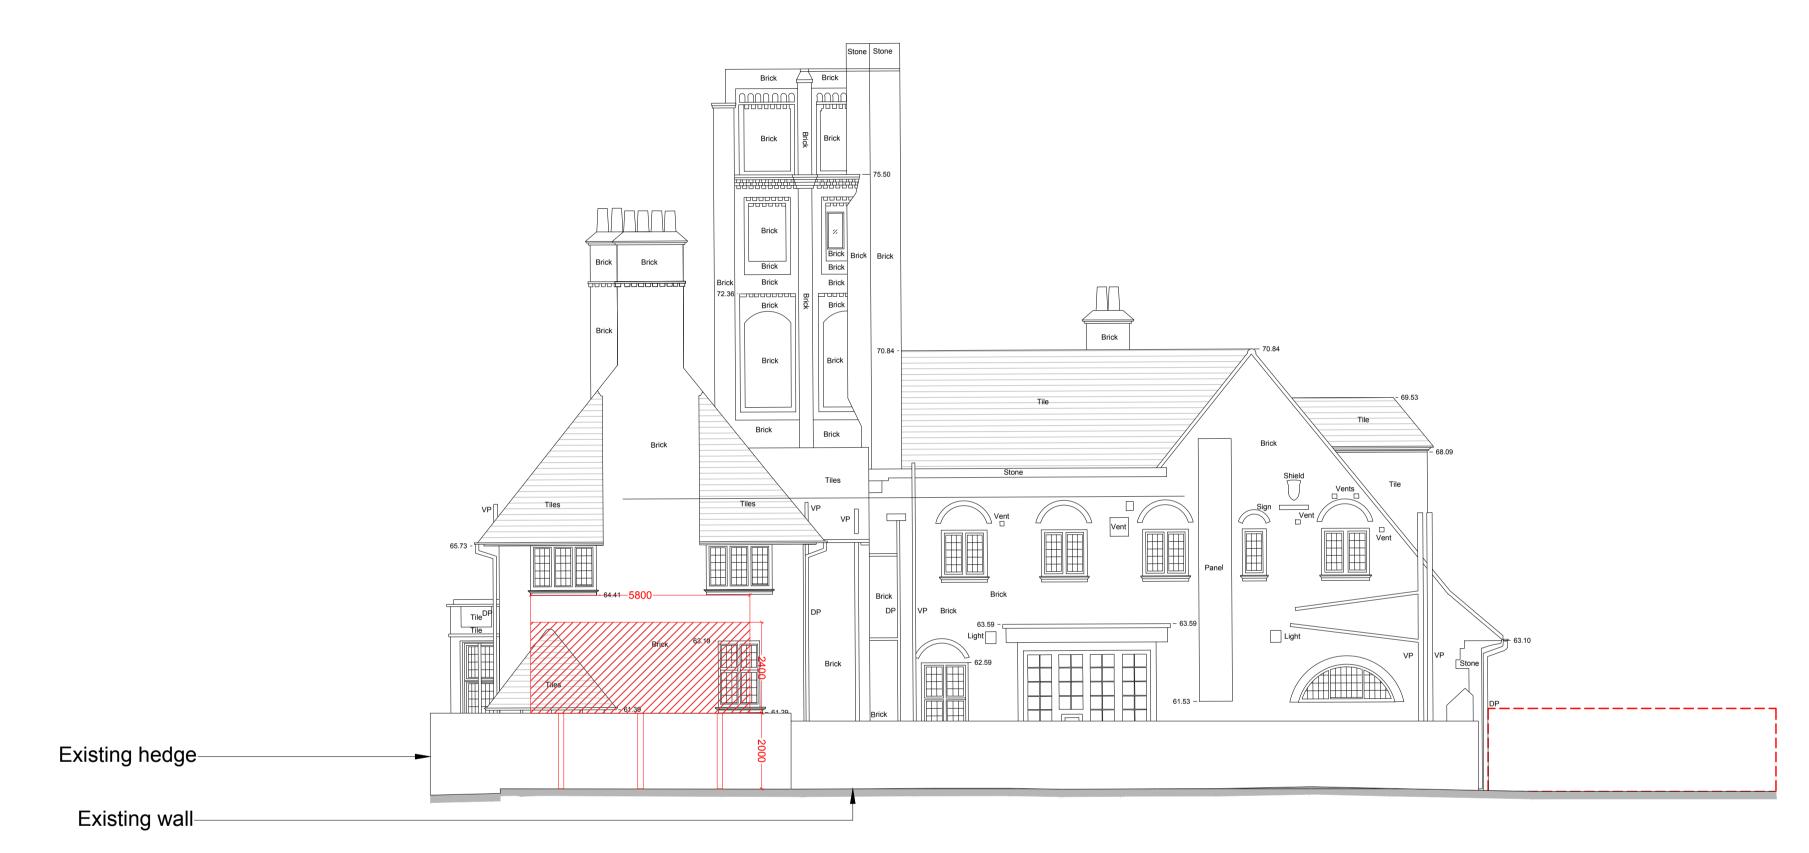

1 - EAST ELEVATION

Paper size:

| Revisions | Rev

|             | North | Architect / Originator:  Tate Harmer  Unit G1B2, Stamford Works, 3 Gillett Street, London N16 8JH Tel: +44 (0)207 241 7481 Email: studio@tateharmer.com | Do not scale. All dimensions to be checked on site. This drawing is copyright. |                  |
|-------------|-------|---------------------------------------------------------------------------------------------------------------------------------------------------------|--------------------------------------------------------------------------------|------------------|
|             |       | Client: Platinum Land 8 Queripel House, 1 Duke of York Sqaure, Kings Road, London, SW3 4LY                                                              |                                                                                |                  |
|             |       | Project:<br>Belsize Park Firestation                                                                                                                    | Date of Origin: 28.11.17                                                       | Drawn By:<br>ABF |
|             |       | Drawing Title: Proposed Estate Agent Board Signage, East Elevation, Board 1                                                                             | Scale/s: 1:100                                                                 |                  |
| nt Sign Off |       | Drawing Number: BFS THA PR SK 044 P3 Revision                                                                                                           | Drawing Status:<br>Planning                                                    |                  |