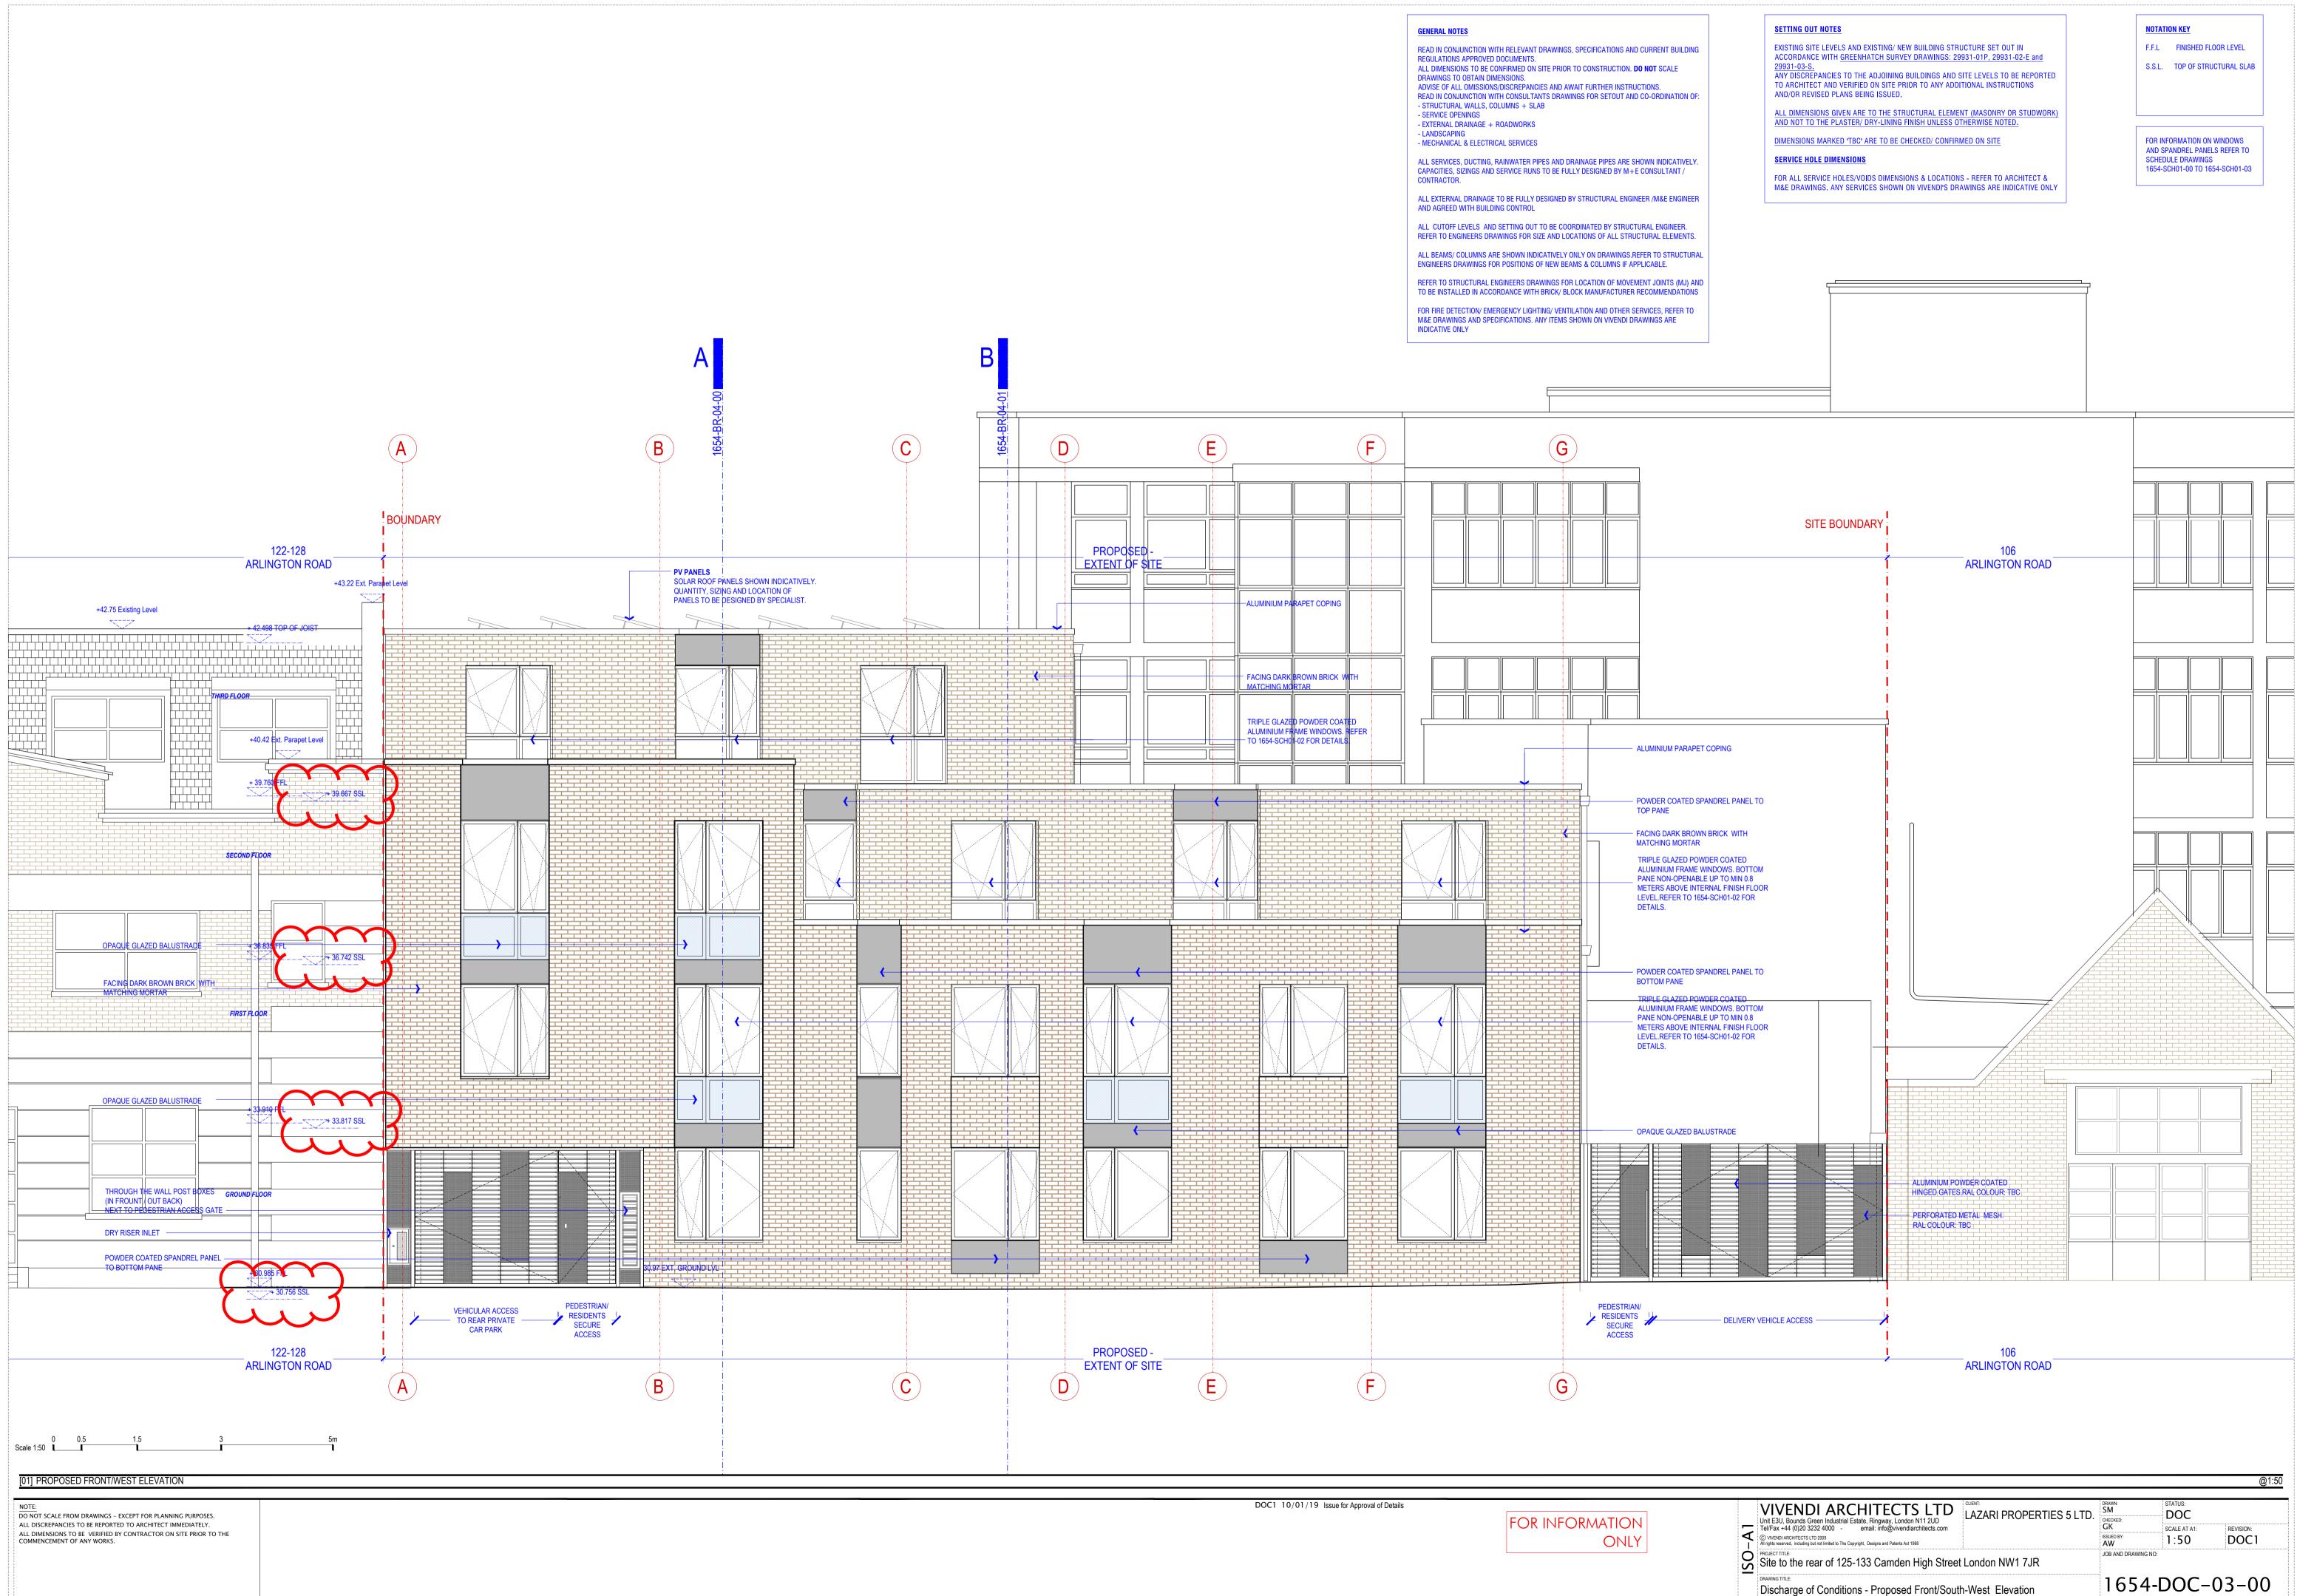

V:\Vivendi\Arlington Road 1654 - B Regs\Cad\Sheets\Approval of Details\1654-DOC-03-00.dwg, 10/01/2019 14:15:00, DWG To PDF.pc3

| ISO-A1 |                                                                                                                                      | LAZARI PROPERTIES 5 LTD. | DRAWN:<br>SM        | STATUS:<br>DOC<br>SCALE AT A1: REVISION: |      |
|--------|--------------------------------------------------------------------------------------------------------------------------------------|--------------------------|---------------------|------------------------------------------|------|
|        | Unit E3U, Bounds Green Industrial Estate, Ringway, London N11 2UD<br>Tel/Fax +44 (0)20 3232 4000 - email: info@vivendiarchitects.com |                          | CHECKED:<br>GK      |                                          |      |
|        | VIVENDI ARCHITECTS LTD 2009 All rights reserved, including but not limited to The Copyright, Designs and Patents Act 1988            |                          | ISSUED BY:<br>AW    | 1:50                                     | DOC1 |
|        | Site to the rear of 125-133 Camden High Street London NW1 7JR                                                                        |                          | JOB AND DRAWING NO: |                                          |      |
|        | DRAWING TITLE:<br>Discharge of Conditions - Proposed Front/South-West Elevation                                                      |                          | 1654-DOC-03-00      |                                          |      |