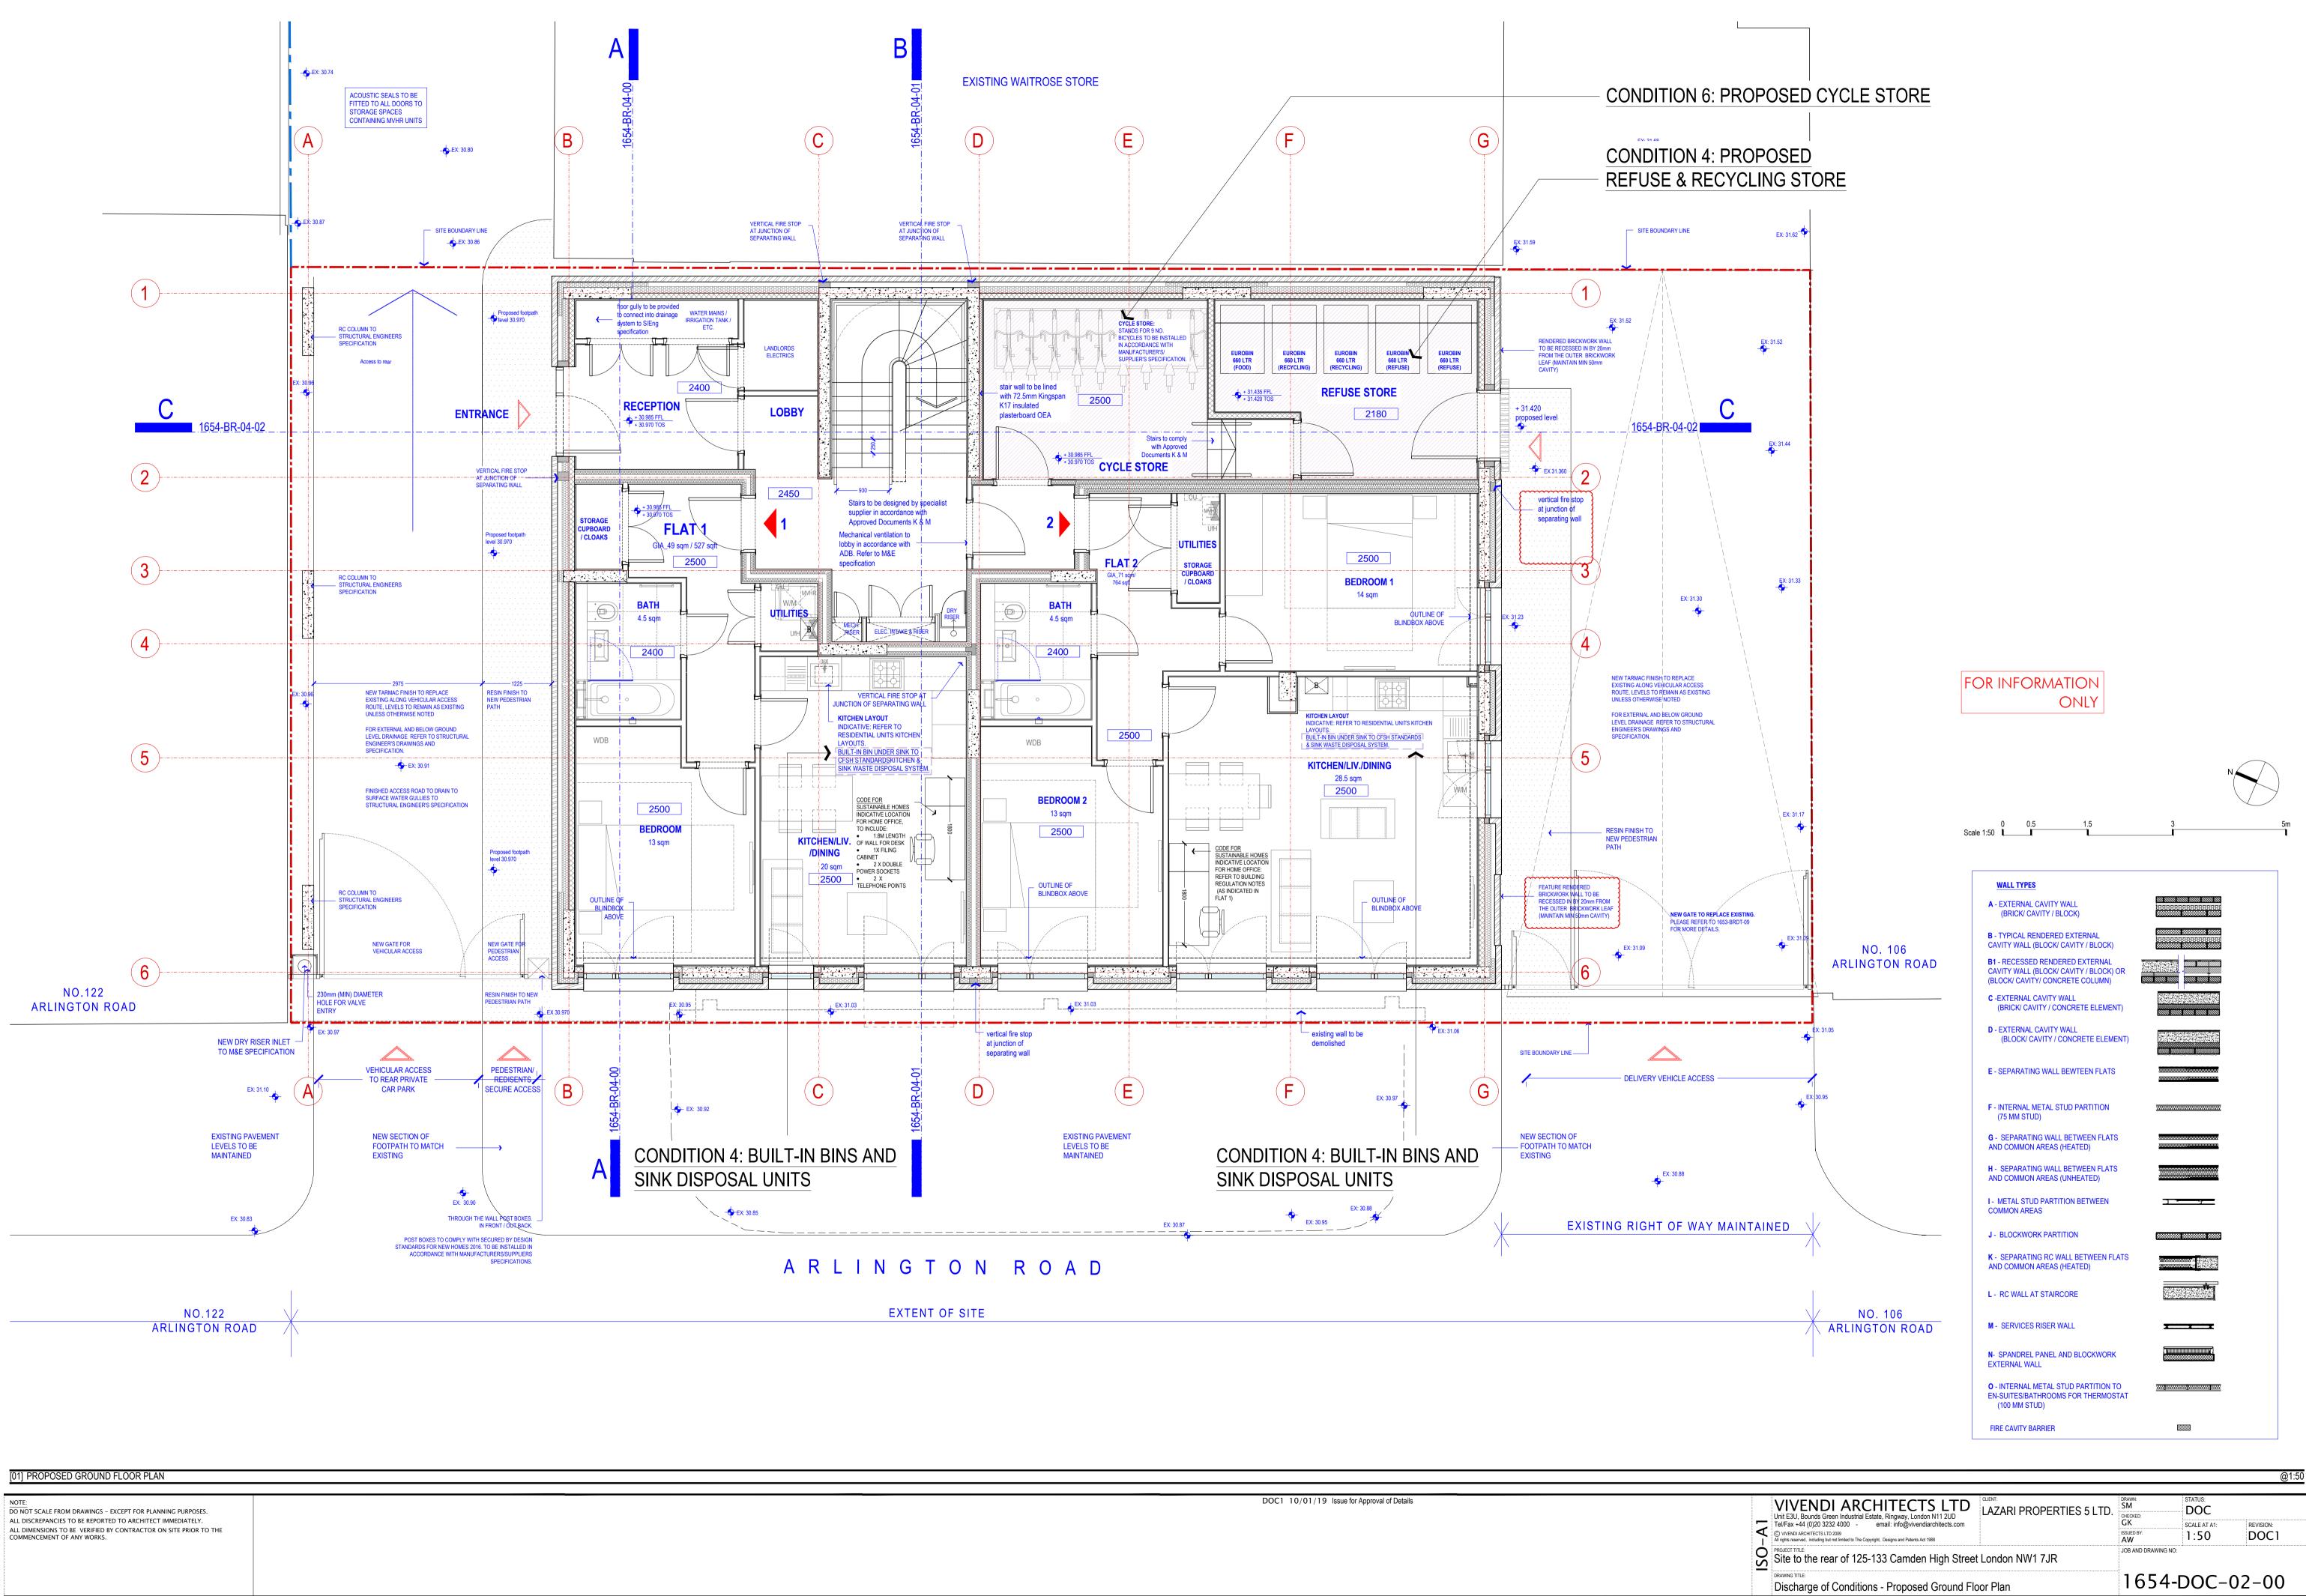

\Vivendi\Arlington Road 1654 - B Regs\Cad\Sheets\Approval of Details\1654-DOC-02-00.dwg, 10/01/2019 16:21:58, DWG To PDF.pc3

| D-A1 | VIVENDI ARCHITECTS LTD<br>Unit E3U, Bounds Green Industrial Estate, Ringway, London N11 2UD<br>Tel/Fax +44 (0)20 3232 4000 - email: info@vivendiarchitects.com | LAZARI PROPERTIES 5 LTD. | drawn:<br>SM        | STATUS:<br>DOC         |           |
|------|----------------------------------------------------------------------------------------------------------------------------------------------------------------|--------------------------|---------------------|------------------------|-----------|
|      |                                                                                                                                                                |                          | CHECKED:<br>GK      | SCALE AT A1: REVISION: | REVISION: |
|      | © VIVENDI ARCHITECTS LTD 2009<br>All rights reserved, including but not limited to The Copyright, Designs and Patents Act 1988                                 |                          | ISSUED BY:<br>AW    | 1:50                   | DOC1      |
|      | Site to the rear of 125-133 Camden High Street London NW1 7JR                                                                                                  |                          | JOB AND DRAWING NO: |                        |           |
|      | DRAWING TITLE:<br>Discharge of Conditions - Proposed Ground Floor Plan                                                                                         |                          | 1654-DOC-02-00      |                        |           |