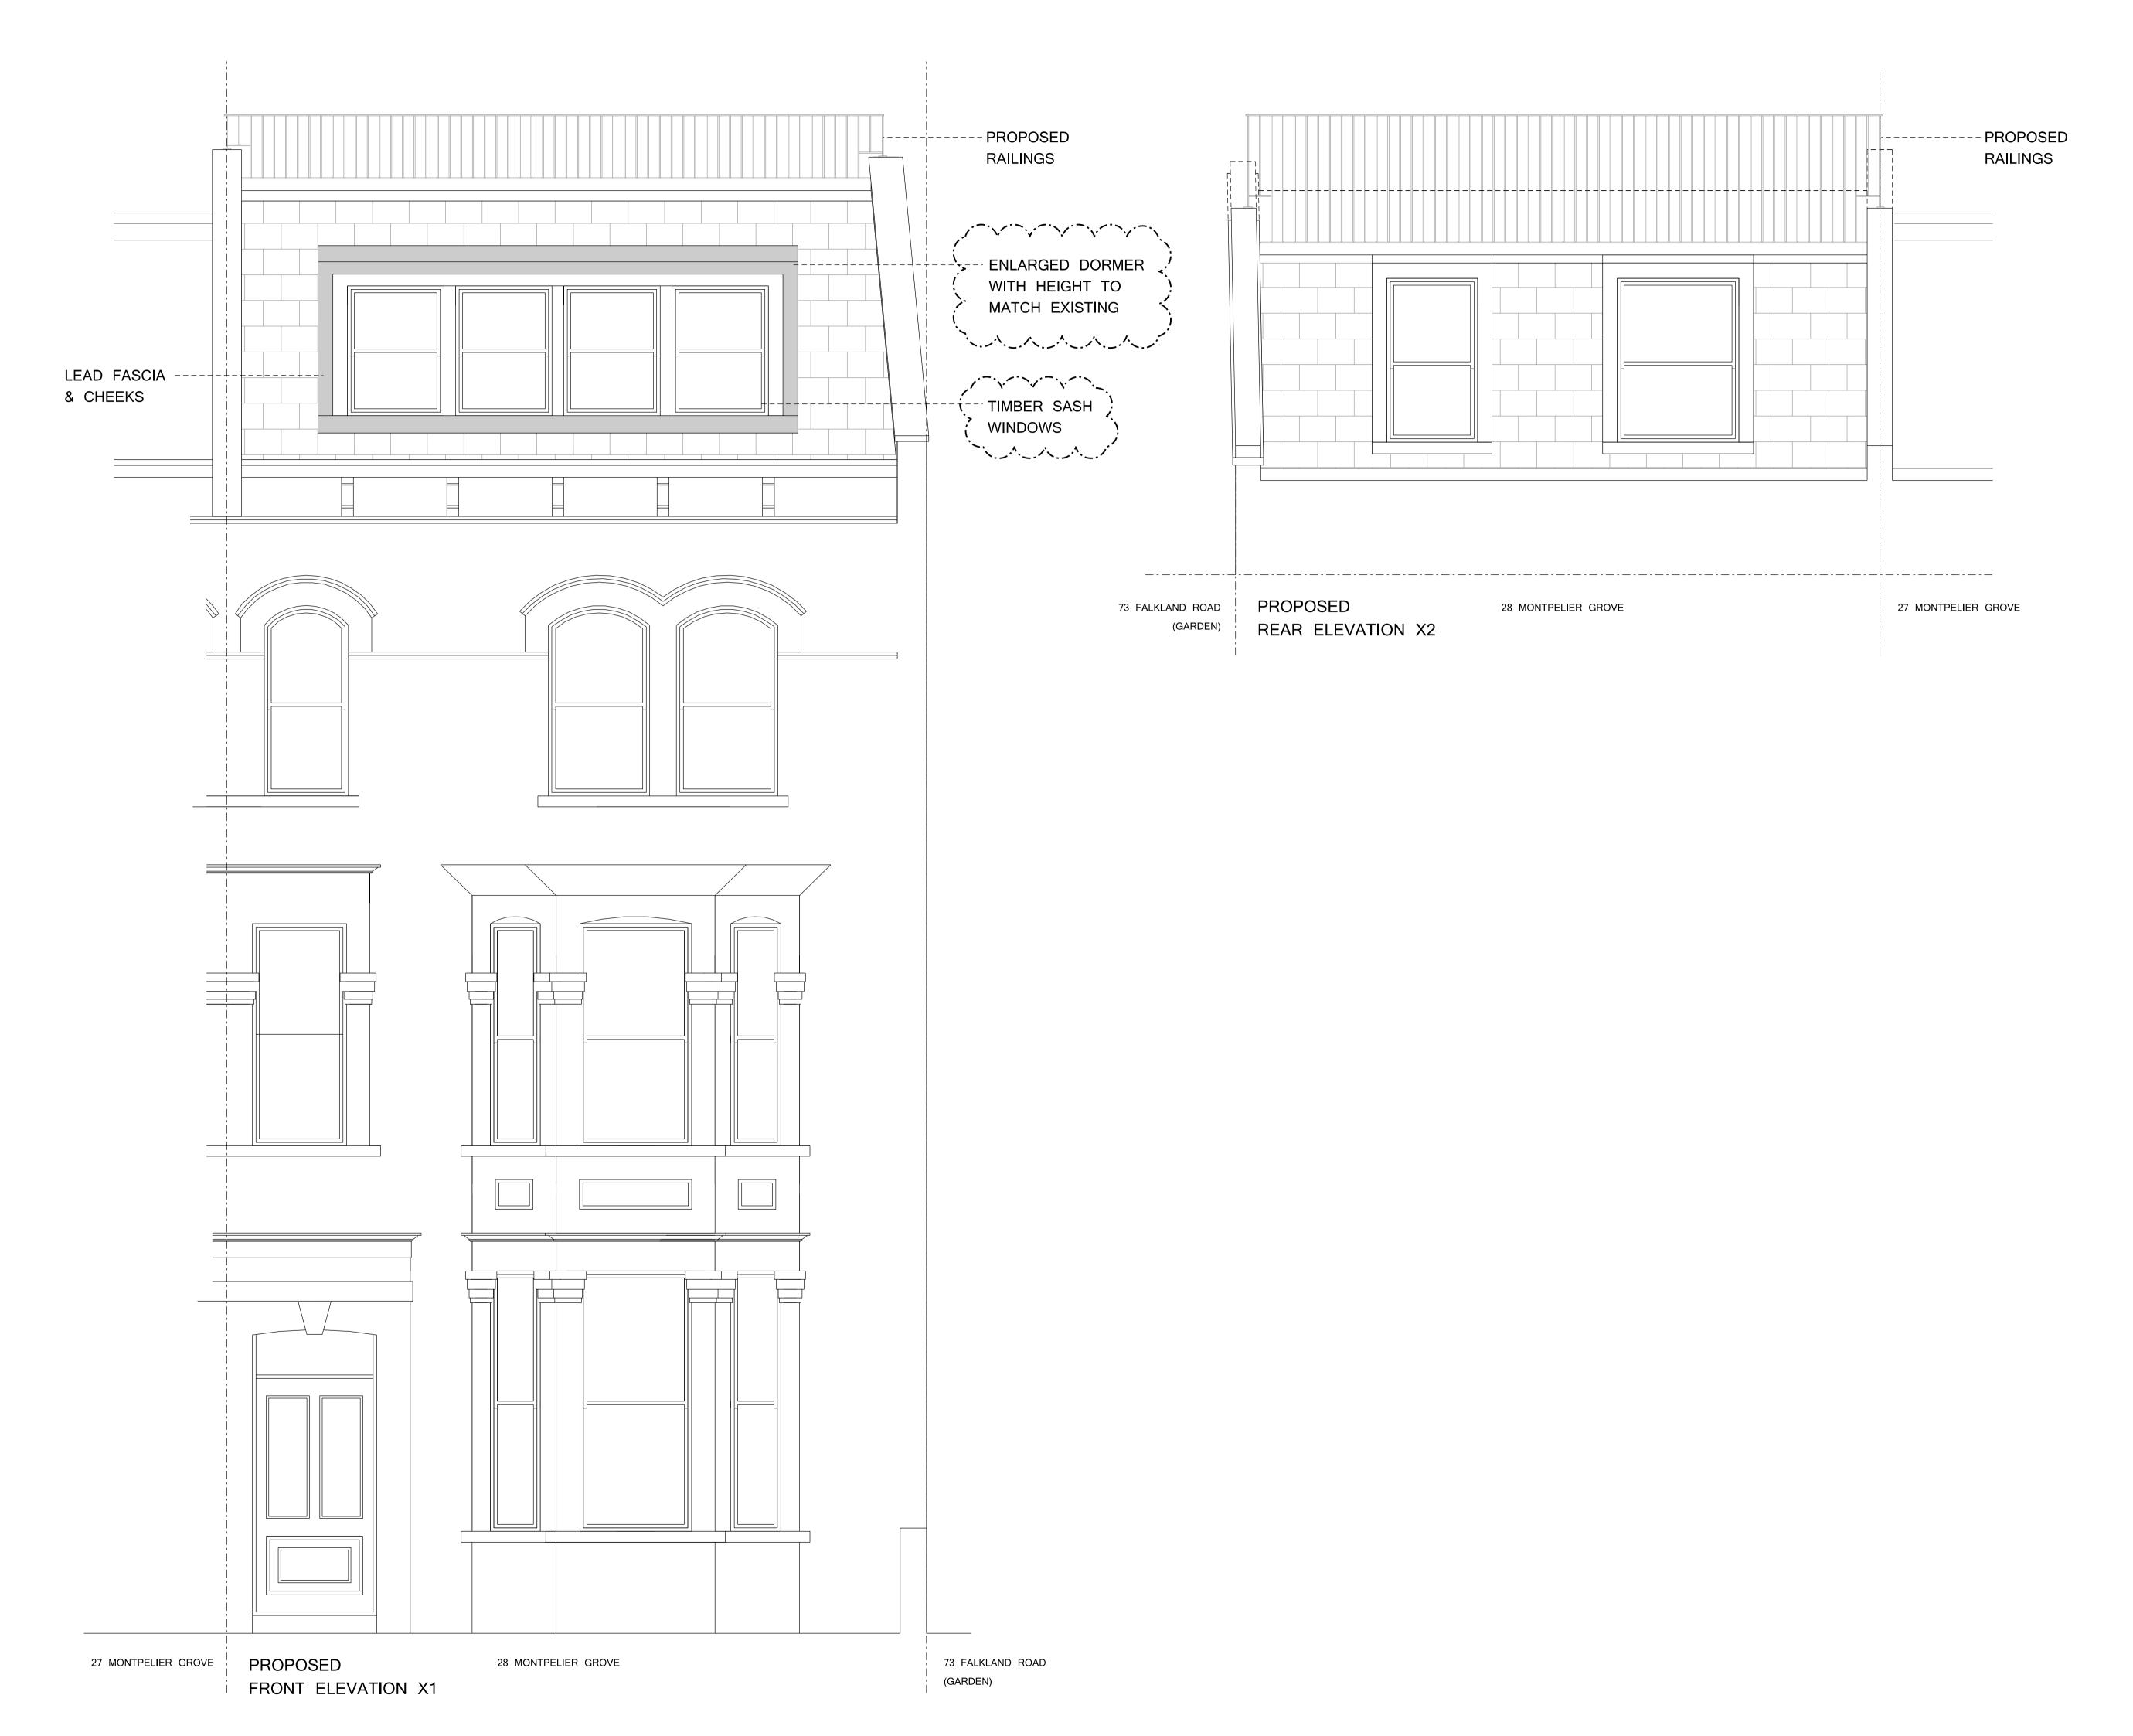

Projec

2nd/3rd Floor Flat 28 Montpelier Grove, NW5 2XD

Scale Drawn By Date
1:25 @ A1
1:50 @ A3 AS 15 10 18

Drawing Title

PROPOSED FRONT ELEVATION X1 & SIDE ELEVATION X2

Drawing No.

004\_311 P2