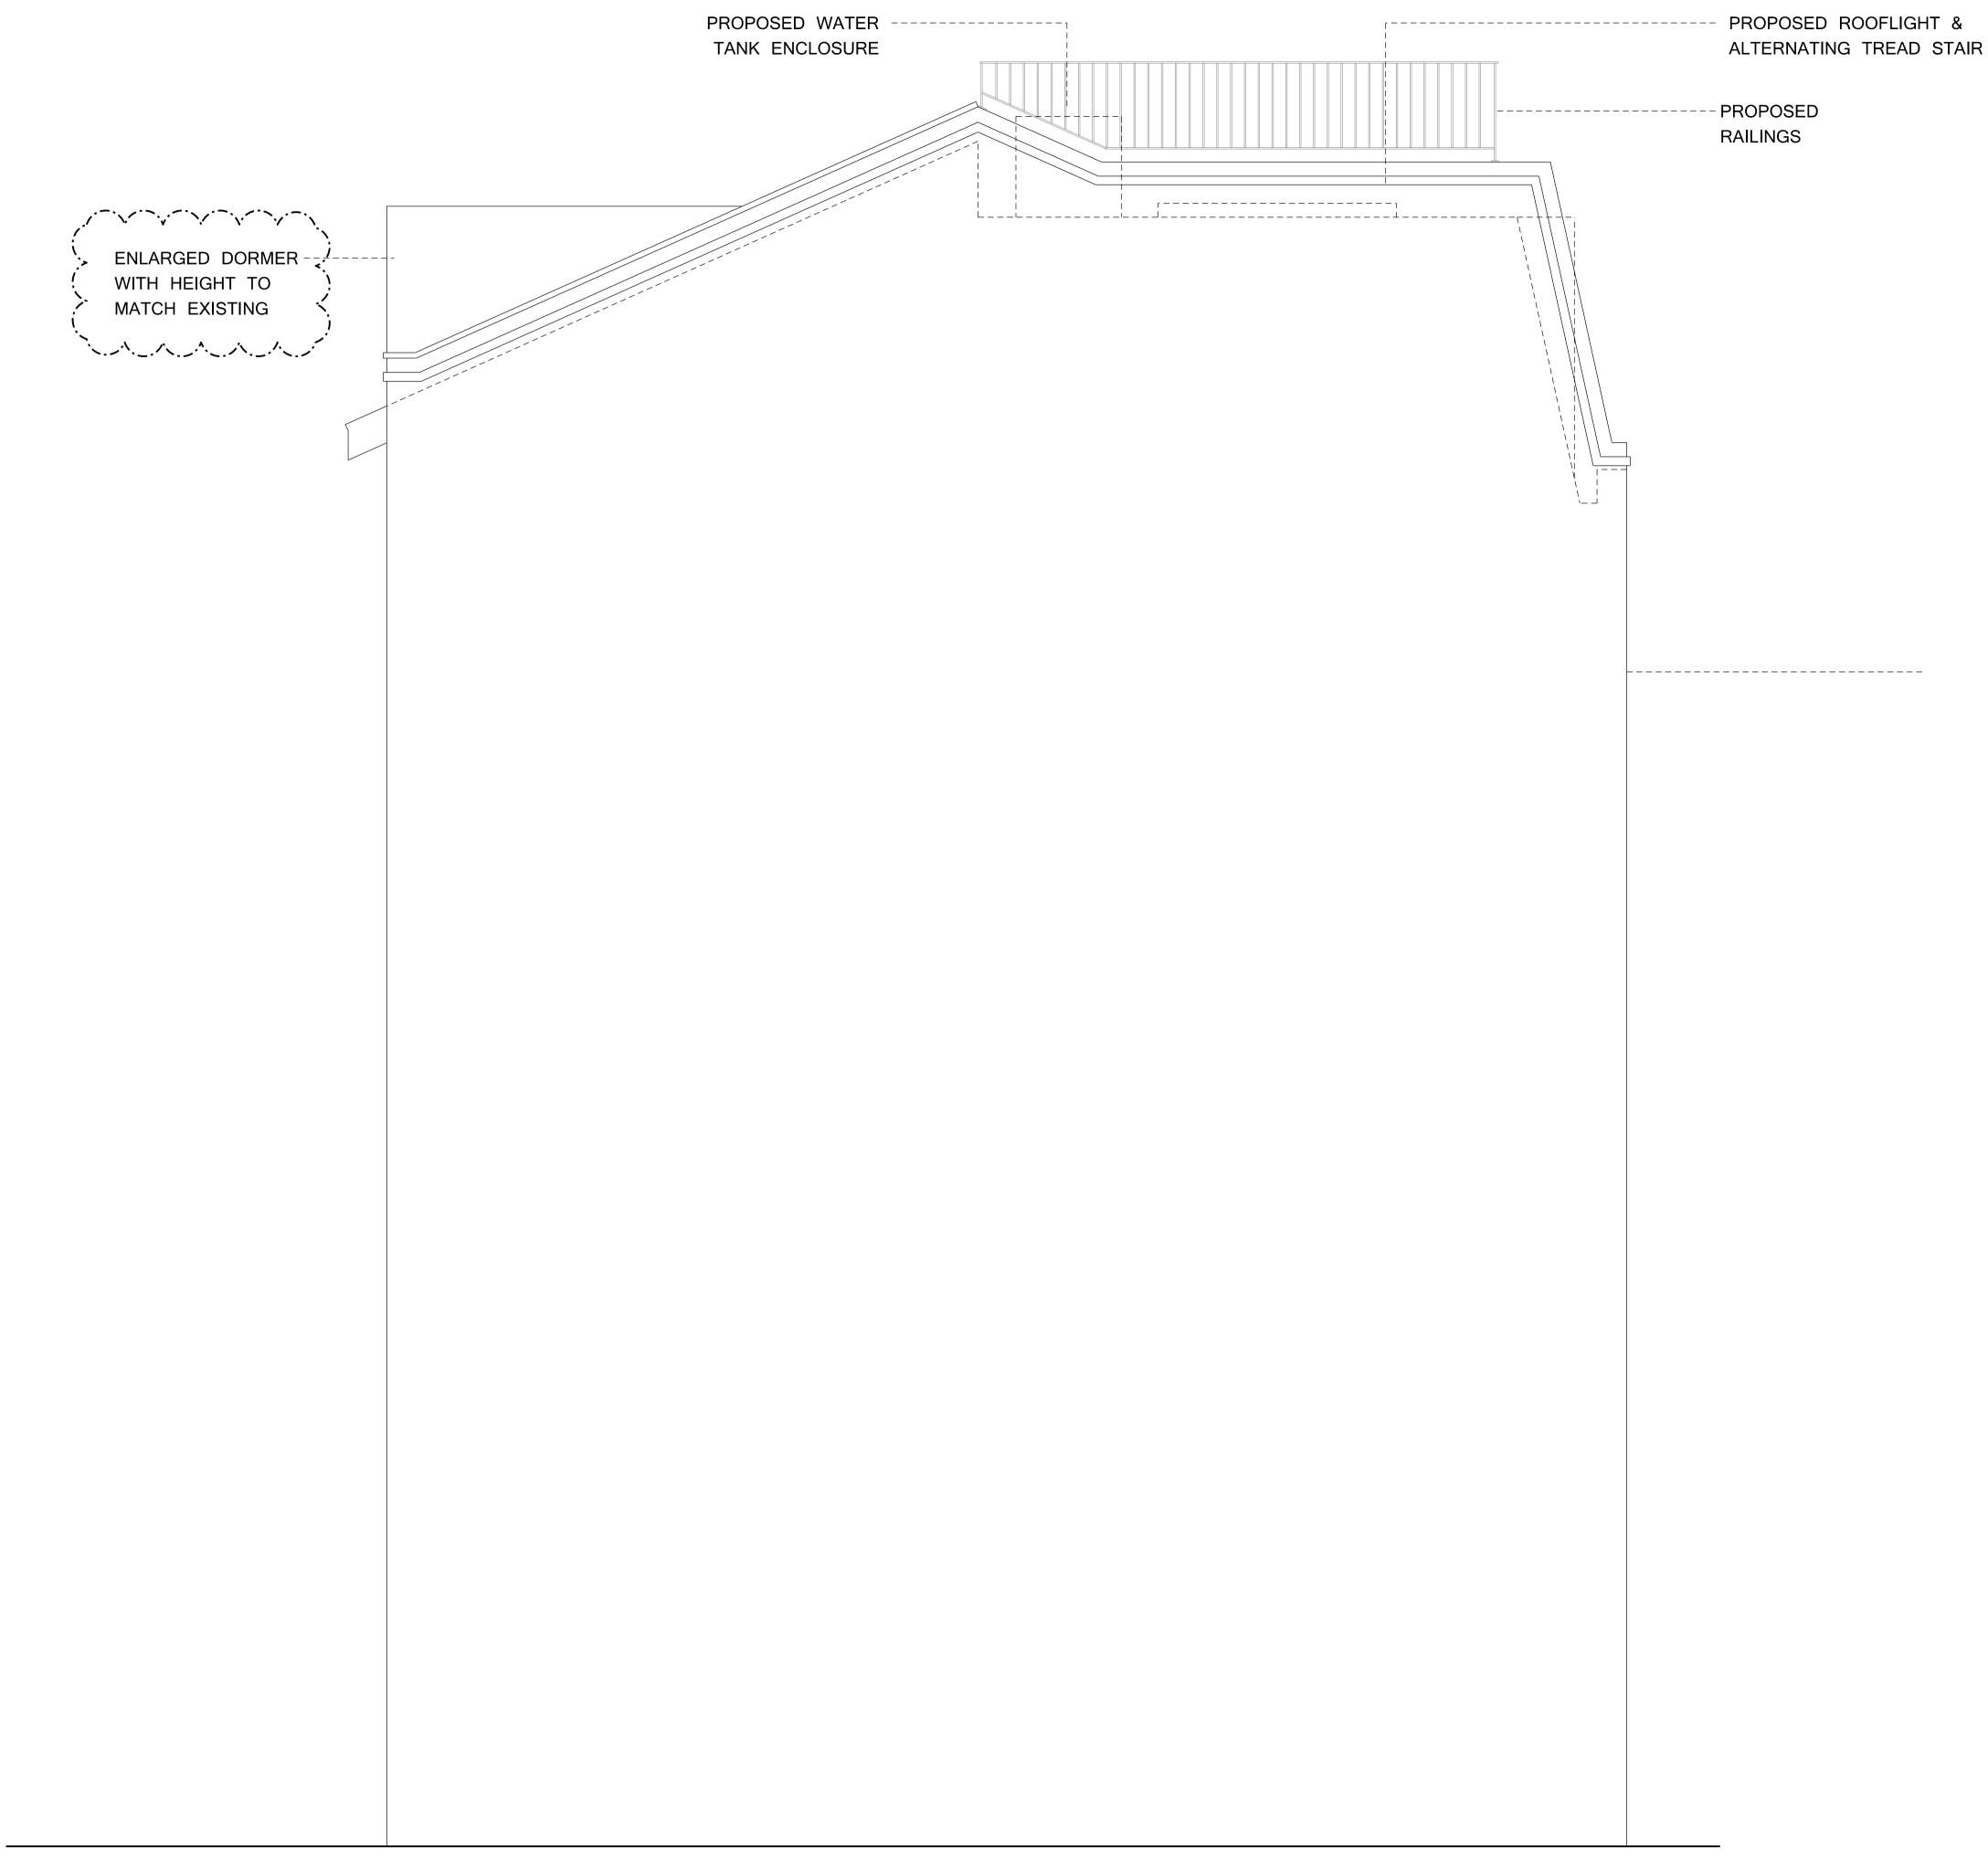

| Project                          | 28     | 6 Mc | ontpelier   |    |  |                |    | Flat<br>2XD |
|----------------------------------|--------|------|-------------|----|--|----------------|----|-------------|
| <sup>Scale</sup><br>1:25<br>1:50 | $\sim$ |      | Drawn<br>AS | Ву |  | <sup>ate</sup> | 10 | 18          |
| Drawing                          | Title  | 9    |             |    |  |                |    |             |
| PROPOSED                         |        |      |             |    |  |                |    |             |

SIDE ELEVATION Y1

004\_312 P2

Drawing No.