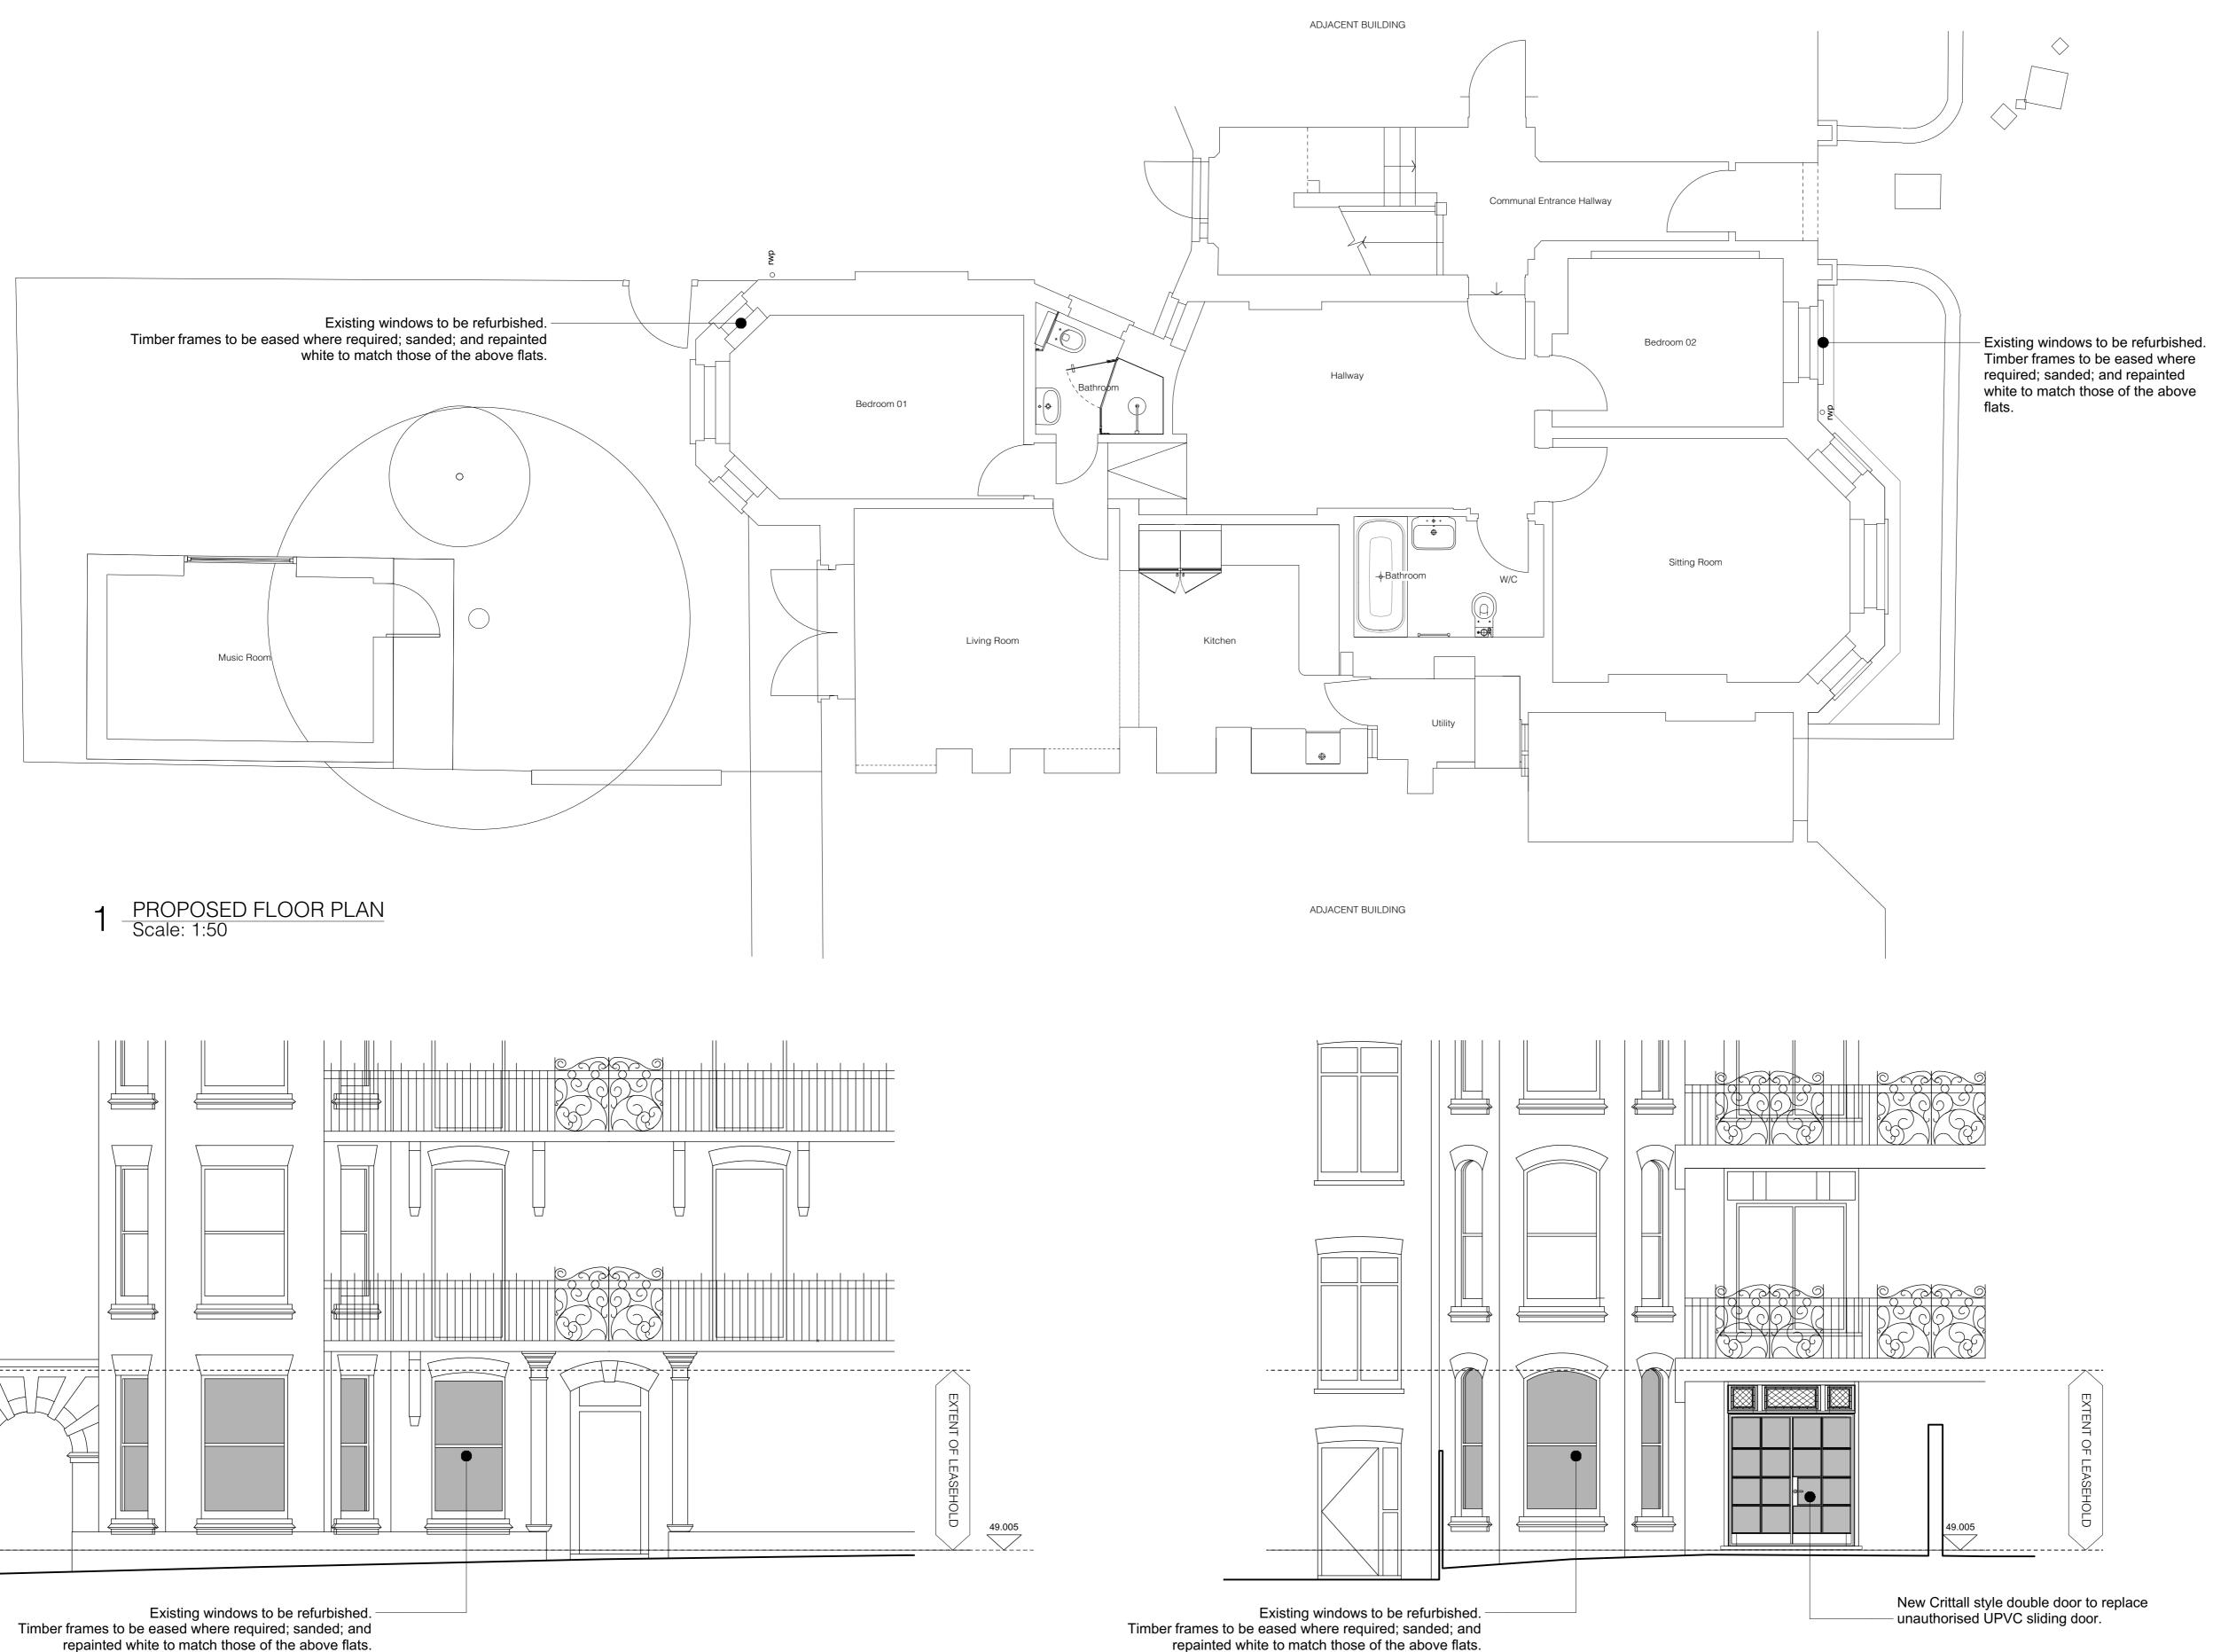

PROPOSED REAR ELEVATION
Scale: 1:50

PROPOSED FRONT ELEVATION Scale: 1:50

**1** Do not scale off this drawing.

Any discrepancies to be referred to the Architect.
This drawing is to be read in conjunction with all relevant specifications and other drawings issued by the Architect, and other specialists.
This drawing is copyright and is not to be reproduced without RRA permission.
IF IN DOUBT, ASK.

91 PARLIAMENT HILL MANSIONS, NW5 1NB

Drawing Title:

PROPOSED | FLOOR PLAN / ELEVATIONS

Date Drawn By LOCAL AUTHORITY Jan. 2019 FΗ Drawing No. Revision Scale 2735L(0)501 A 1:50 @ A1