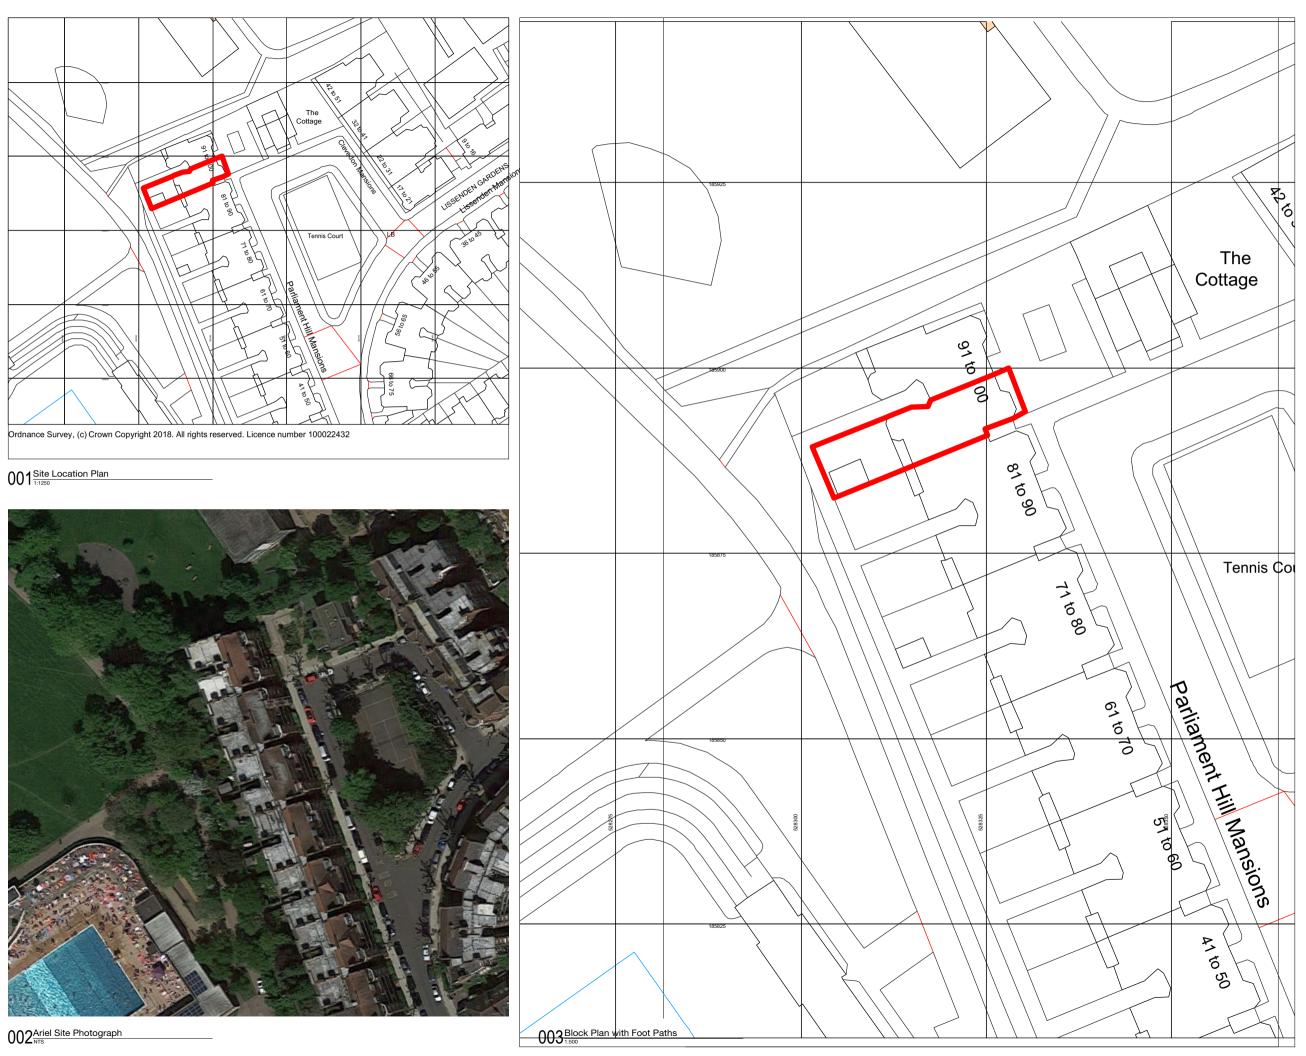

Cheltenham T01242 269374

Check Rev

Client :

MR AND MRS PERSEY QC

91 PARLIAMENT HILL MANSIONS, NW5 1NB

Drawing Title :

SITE LOCATION PLAN

| Status<br>LOCAL AUTHORITY | Date<br>DEC. 2018 | Drawn By<br>FH |
|---------------------------|-------------------|----------------|
| Drawing No. 2735L(0)050   | Revision          | Scale          |
|                           | _                 | 1:50 @ A1      |