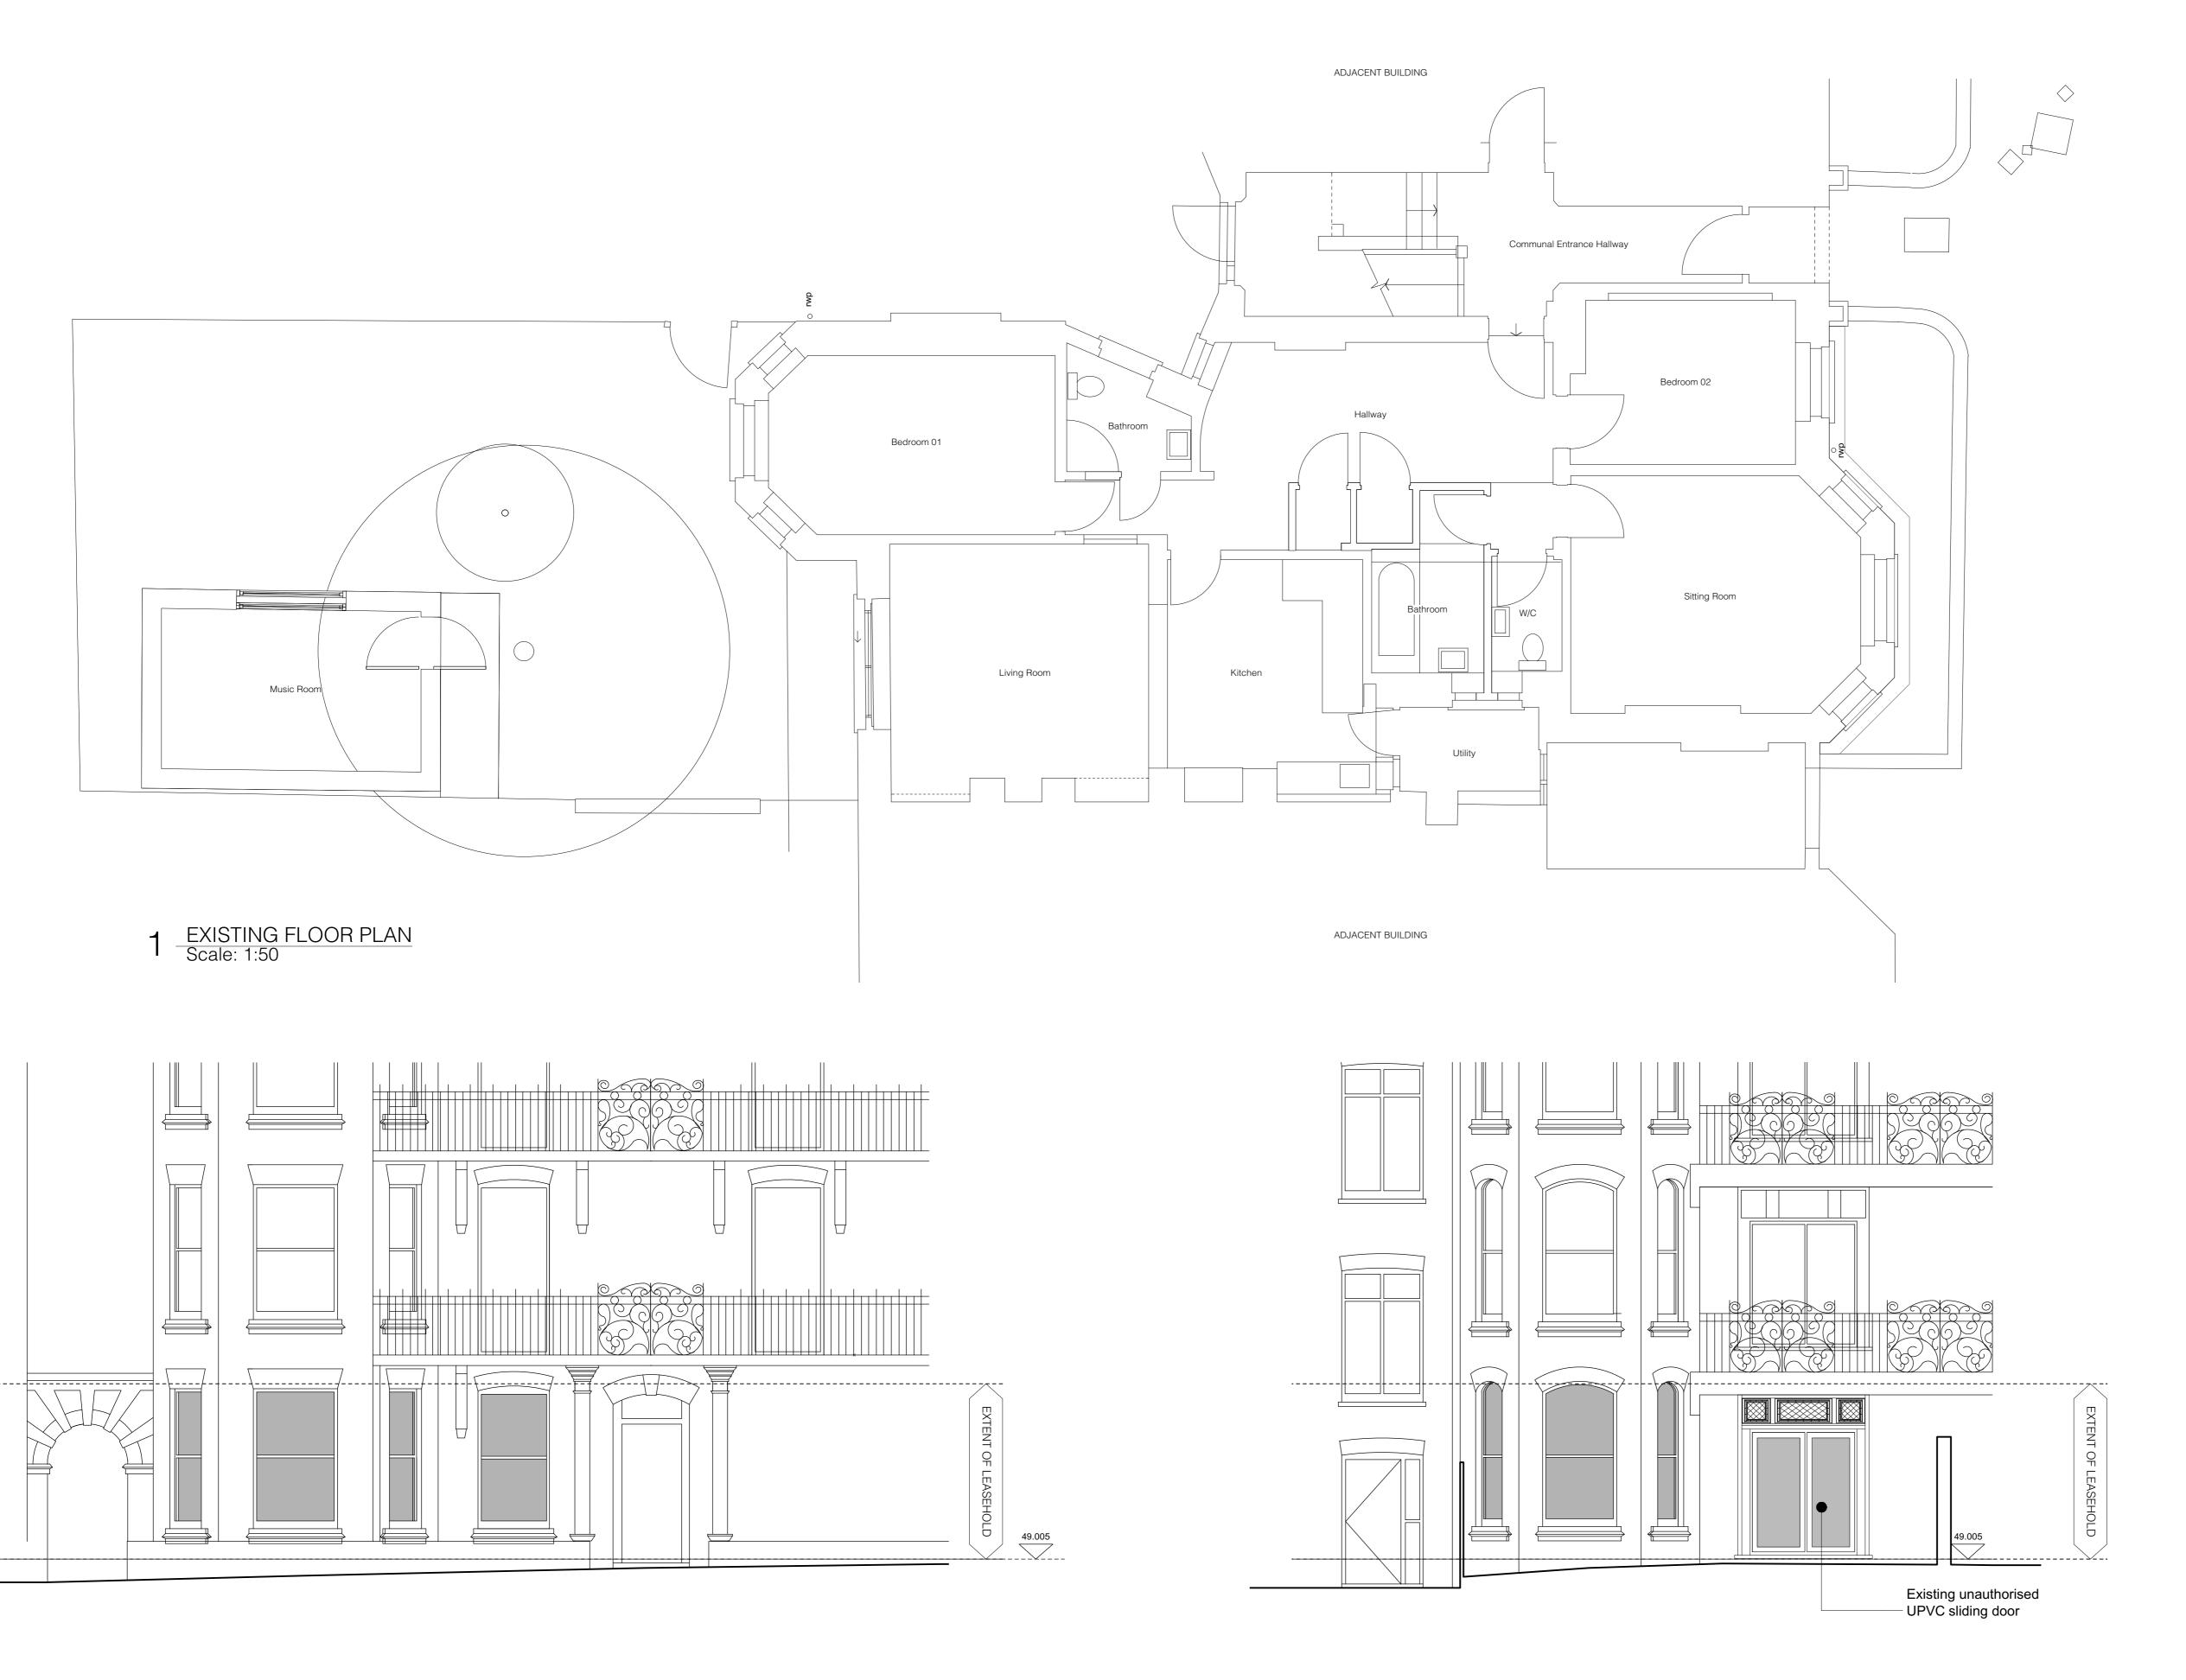

2 EXISTING FRONT ELEVATION Scale: 1:50

EXISTING REAR ELEVATION
Scale: 1:50

- Do not scale off this drawing.
   Any discrepancies to be referred to the Architect.
   This drawing is to be read in conjunction with all relevant specifications and other drawings issued by the Architect, and other specialists.
   This drawing is copyright and is not to be reproduced without RRA permission.
   IF IN DOUBT, ASK.

## www.rraarchitects.com

Hereford Cheltenham London **T** 01242 269374 **T** 020 7377 5458 **T** 01432 278707

Client:

MR AND MRS PERSEY QC

Project:

91 PARLIAMENT HILL MANSIONS, NW5 1NB

Drawing Title:

EXISTING | FLOOR PLAN / ELEVATIONS

| Status                  | Date          | Drawn By  |
|-------------------------|---------------|-----------|
| LOCAL AUTHORITY         | Jan. 2019     | FH        |
| Drawing No. 2735L(0)500 | Revision<br>A | Scale     |
|                         |               | 1:50 @ A1 |