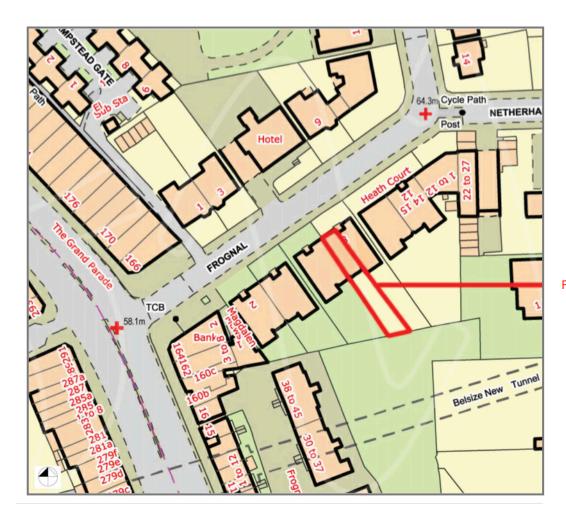

job name

FLAT 1, 8 FROGNAL

The site is within the local conservation area.

There is an existing free standing outbuilding in the adjoining garden which is located closer to the main rear elevation than this proposal.

No existing access arrangements are affected by this proposal and disabled access requirements are not applicable due to the nature of the ground levels.