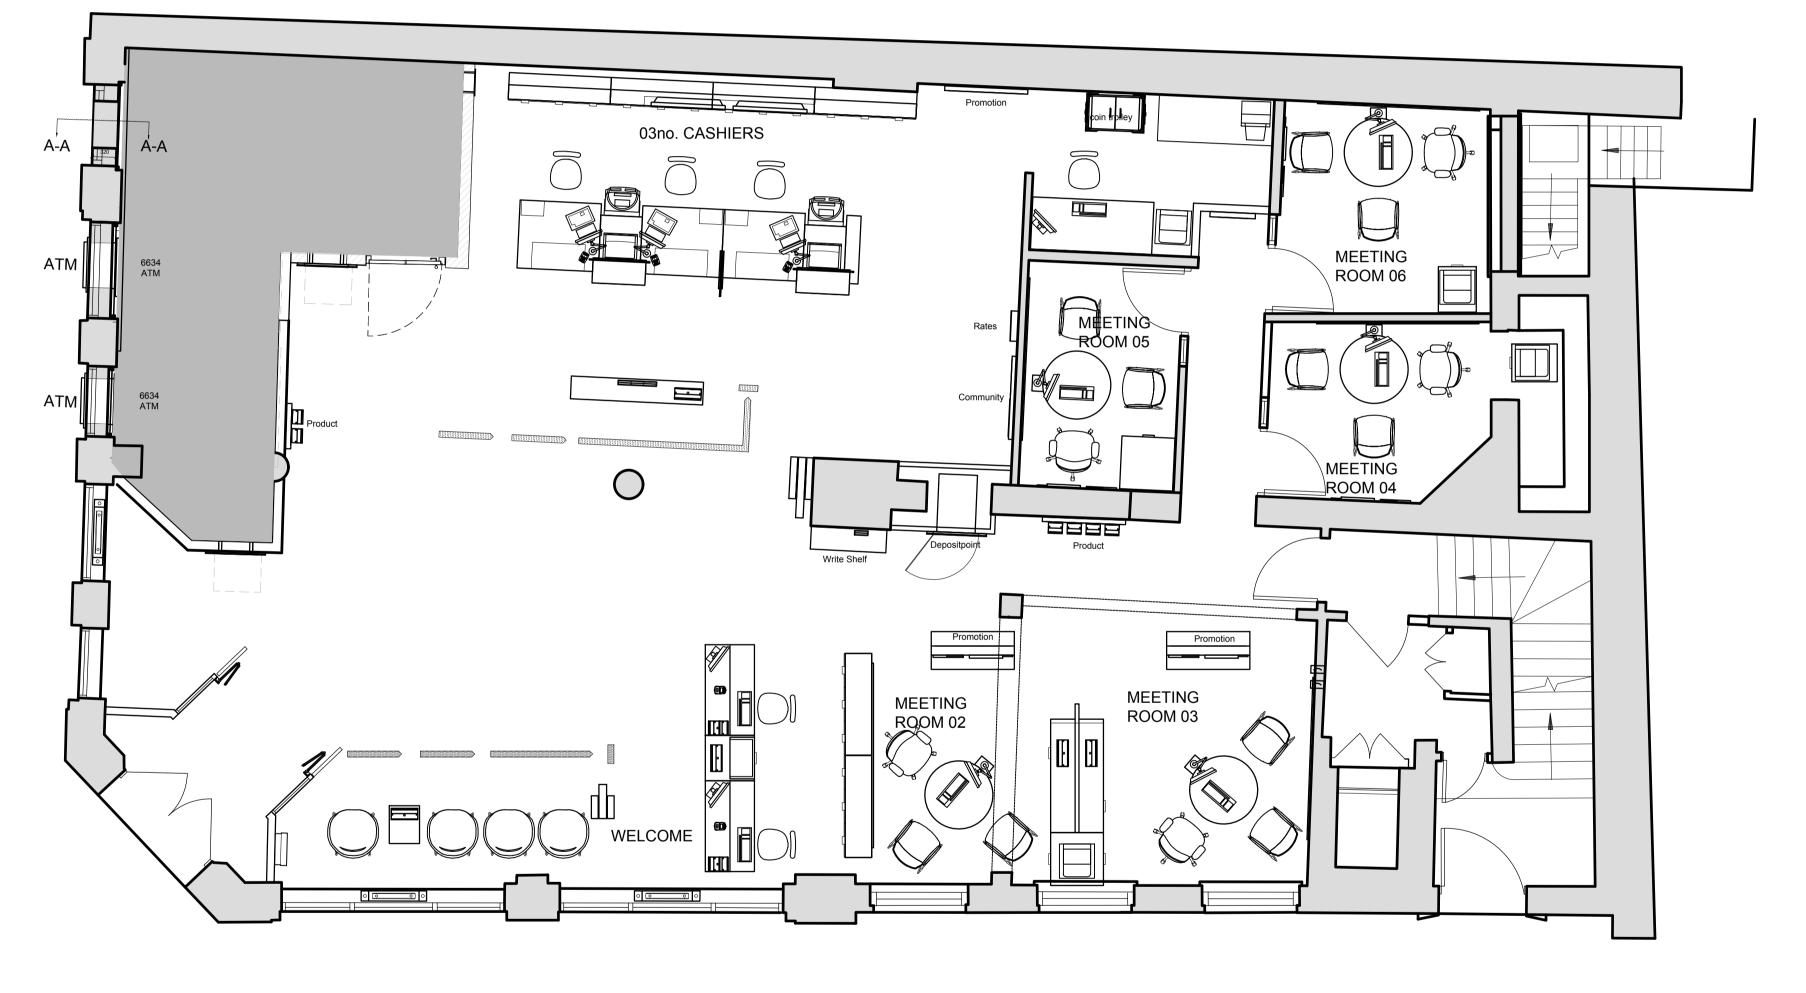

## PROPOSED GROUND FLOOR

EXISTING 620mm x 682mm APERTURE SHALL BE

## LLOYDS BANKING GROUP

ALL DIMENSIONS TO BE VERIFIED PRIOR TO COMMENCING WORK. DRAWING TO BE READ IN CONJUNCTION WITH PROJECT SPECIFICATIONS.

THIS DRAWING IS THE PROPERTY OF LLOYDS BANKING GROUP AND COPYRIGHT IS RESERVED BY THEM. THE DRAWING IS ISSUED ON CONDITION THAT IT IS NOT COPIED OR DISCLOSED BY OR TO ANY UNAUTHORISED PERSONS WITHOUT PRIOR CONSENT IN WRITING TO LLOYDS BANKING GROUP - GROUP PROPERTY. ALL MODIFIED DRAWINGS SHOULD BE RETURNED TO LLOYDS BANKING GROUP.

| PROJECT ADDRESS<br>Lloyds - Anchor<br>140 Camden High Street<br>London<br>NW1 0NG | SCALE<br>A1 - 1:50<br>A3 - 1:100 |
|-----------------------------------------------------------------------------------|----------------------------------|
|                                                                                   | DATE                             |
| DRAWING DESCRIPTION<br>Ground Floor                                               | 05/02/2019                       |
| Proposed Plan                                                                     | DRAWN BY                         |
|                                                                                   | NB                               |
| DRAWING NUMBER                                                                    | REVISION                         |
| 50160400-AR01-00-0001                                                             |                                  |