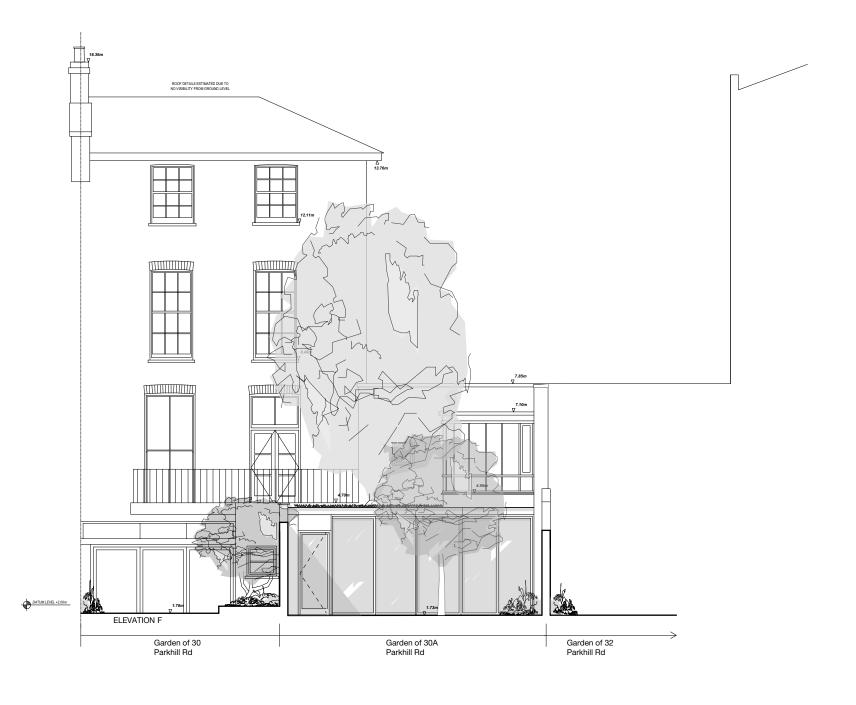

| Om § |                             |    | 5m       |                                                  |        | 10m           |               |  |
|------|-----------------------------|----|----------|--------------------------------------------------|--------|---------------|---------------|--|
| A    | REVISIONS Additional labels | SD | 11.06.18 | DRAWING TITLE  30A Parkhi                        | II Roa | ad. NW:       | 3 2YP         |  |
| В    | Revised Design              | SD | 14.12.18 | Proposed Garden Extension Propoposed Elevation F |        |               |               |  |
| С    | Pergola Removed             | SD | 05.02.19 |                                                  |        |               |               |  |
|      |                             |    |          | Scale 1:100 @ A3                                 |        | No. 1604_P07C |               |  |
| No.  | Description                 | Ву | Date     | Drawn SD                                         | Checke | d RN          | Date 23.03.17 |  |