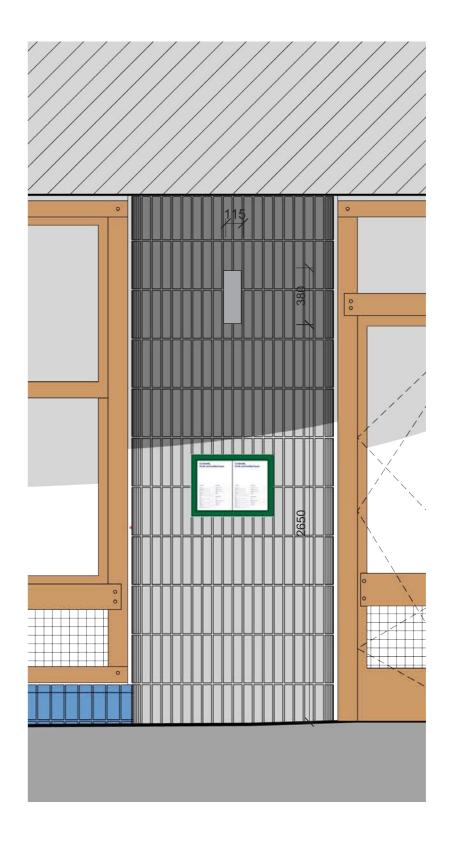

## Wayfinding 'Double Standard' signage

Elevation

F Signage 'Double Standard'

Projecting sign fixed back to concrete column Polished steel frame with acrylic sheet infills. The acryllic sheets are internally illuminated The steel frame is non illuminated. Sign arm screw fixed into masonry facade. Illuminance details: Light type - LED Source - Internal Output - Static Colour - White