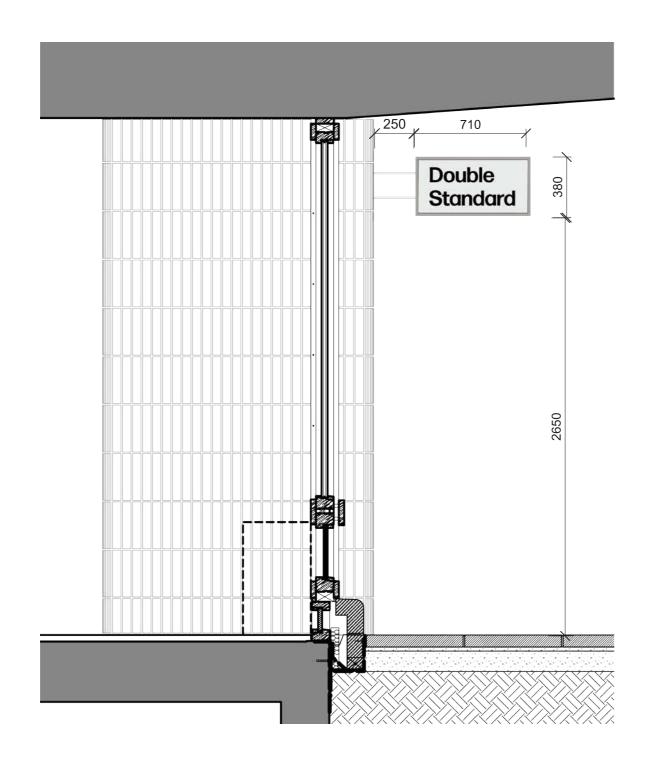

## Wayfinding 'Double Standard' signage

Elevation

F Signage 'Double Standard'

Projecting sign fixed back to concrete column Polished steel frame with acrylic sheet infills. The acryllic sheets are internally illuminated The steel frame is non illuminated. Sign arm screw fixed into masonry facade. Illuminance details: Light type - LED Source - Internal Output - Static Colour - White