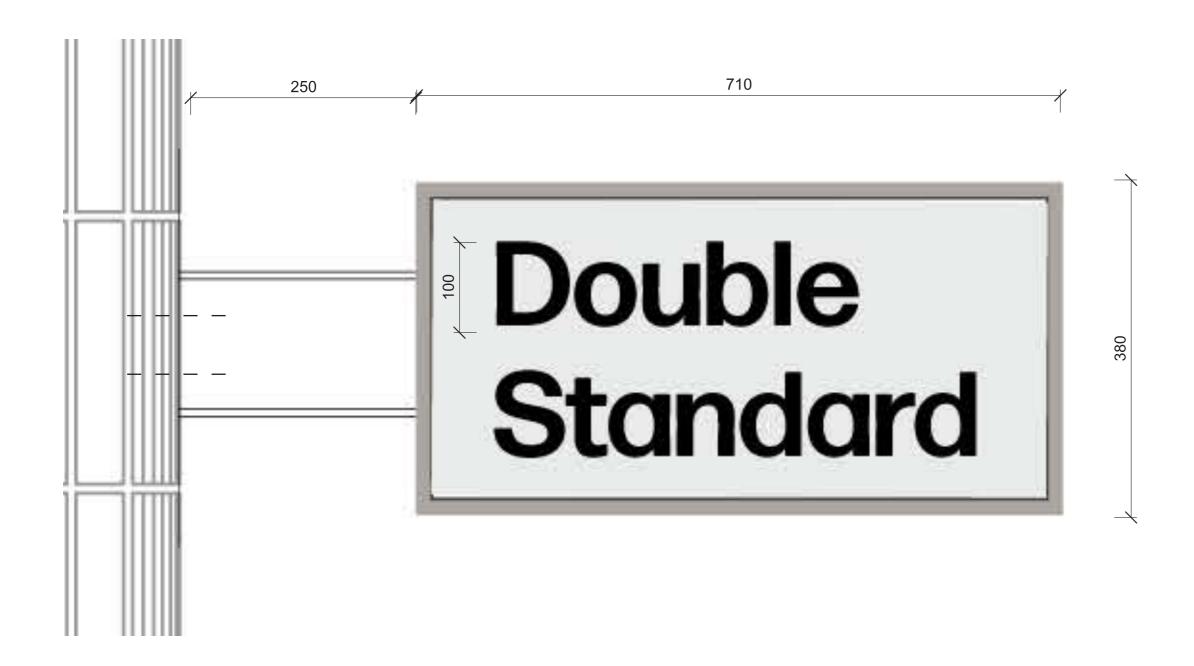

## Wayfinding 'Double Standard' signage

Elevation

F Signage 'Double Standard'

Projecting sign fixed back to concrete column Polished steel frame with acrylic sheet infills. The acryllic sheets are internally illuminated The steel frame is non illuminated. Sign arm screw fixed into masonry facade. Illuminance details: Light type - LED Source - Internal Output - Static Colour - White