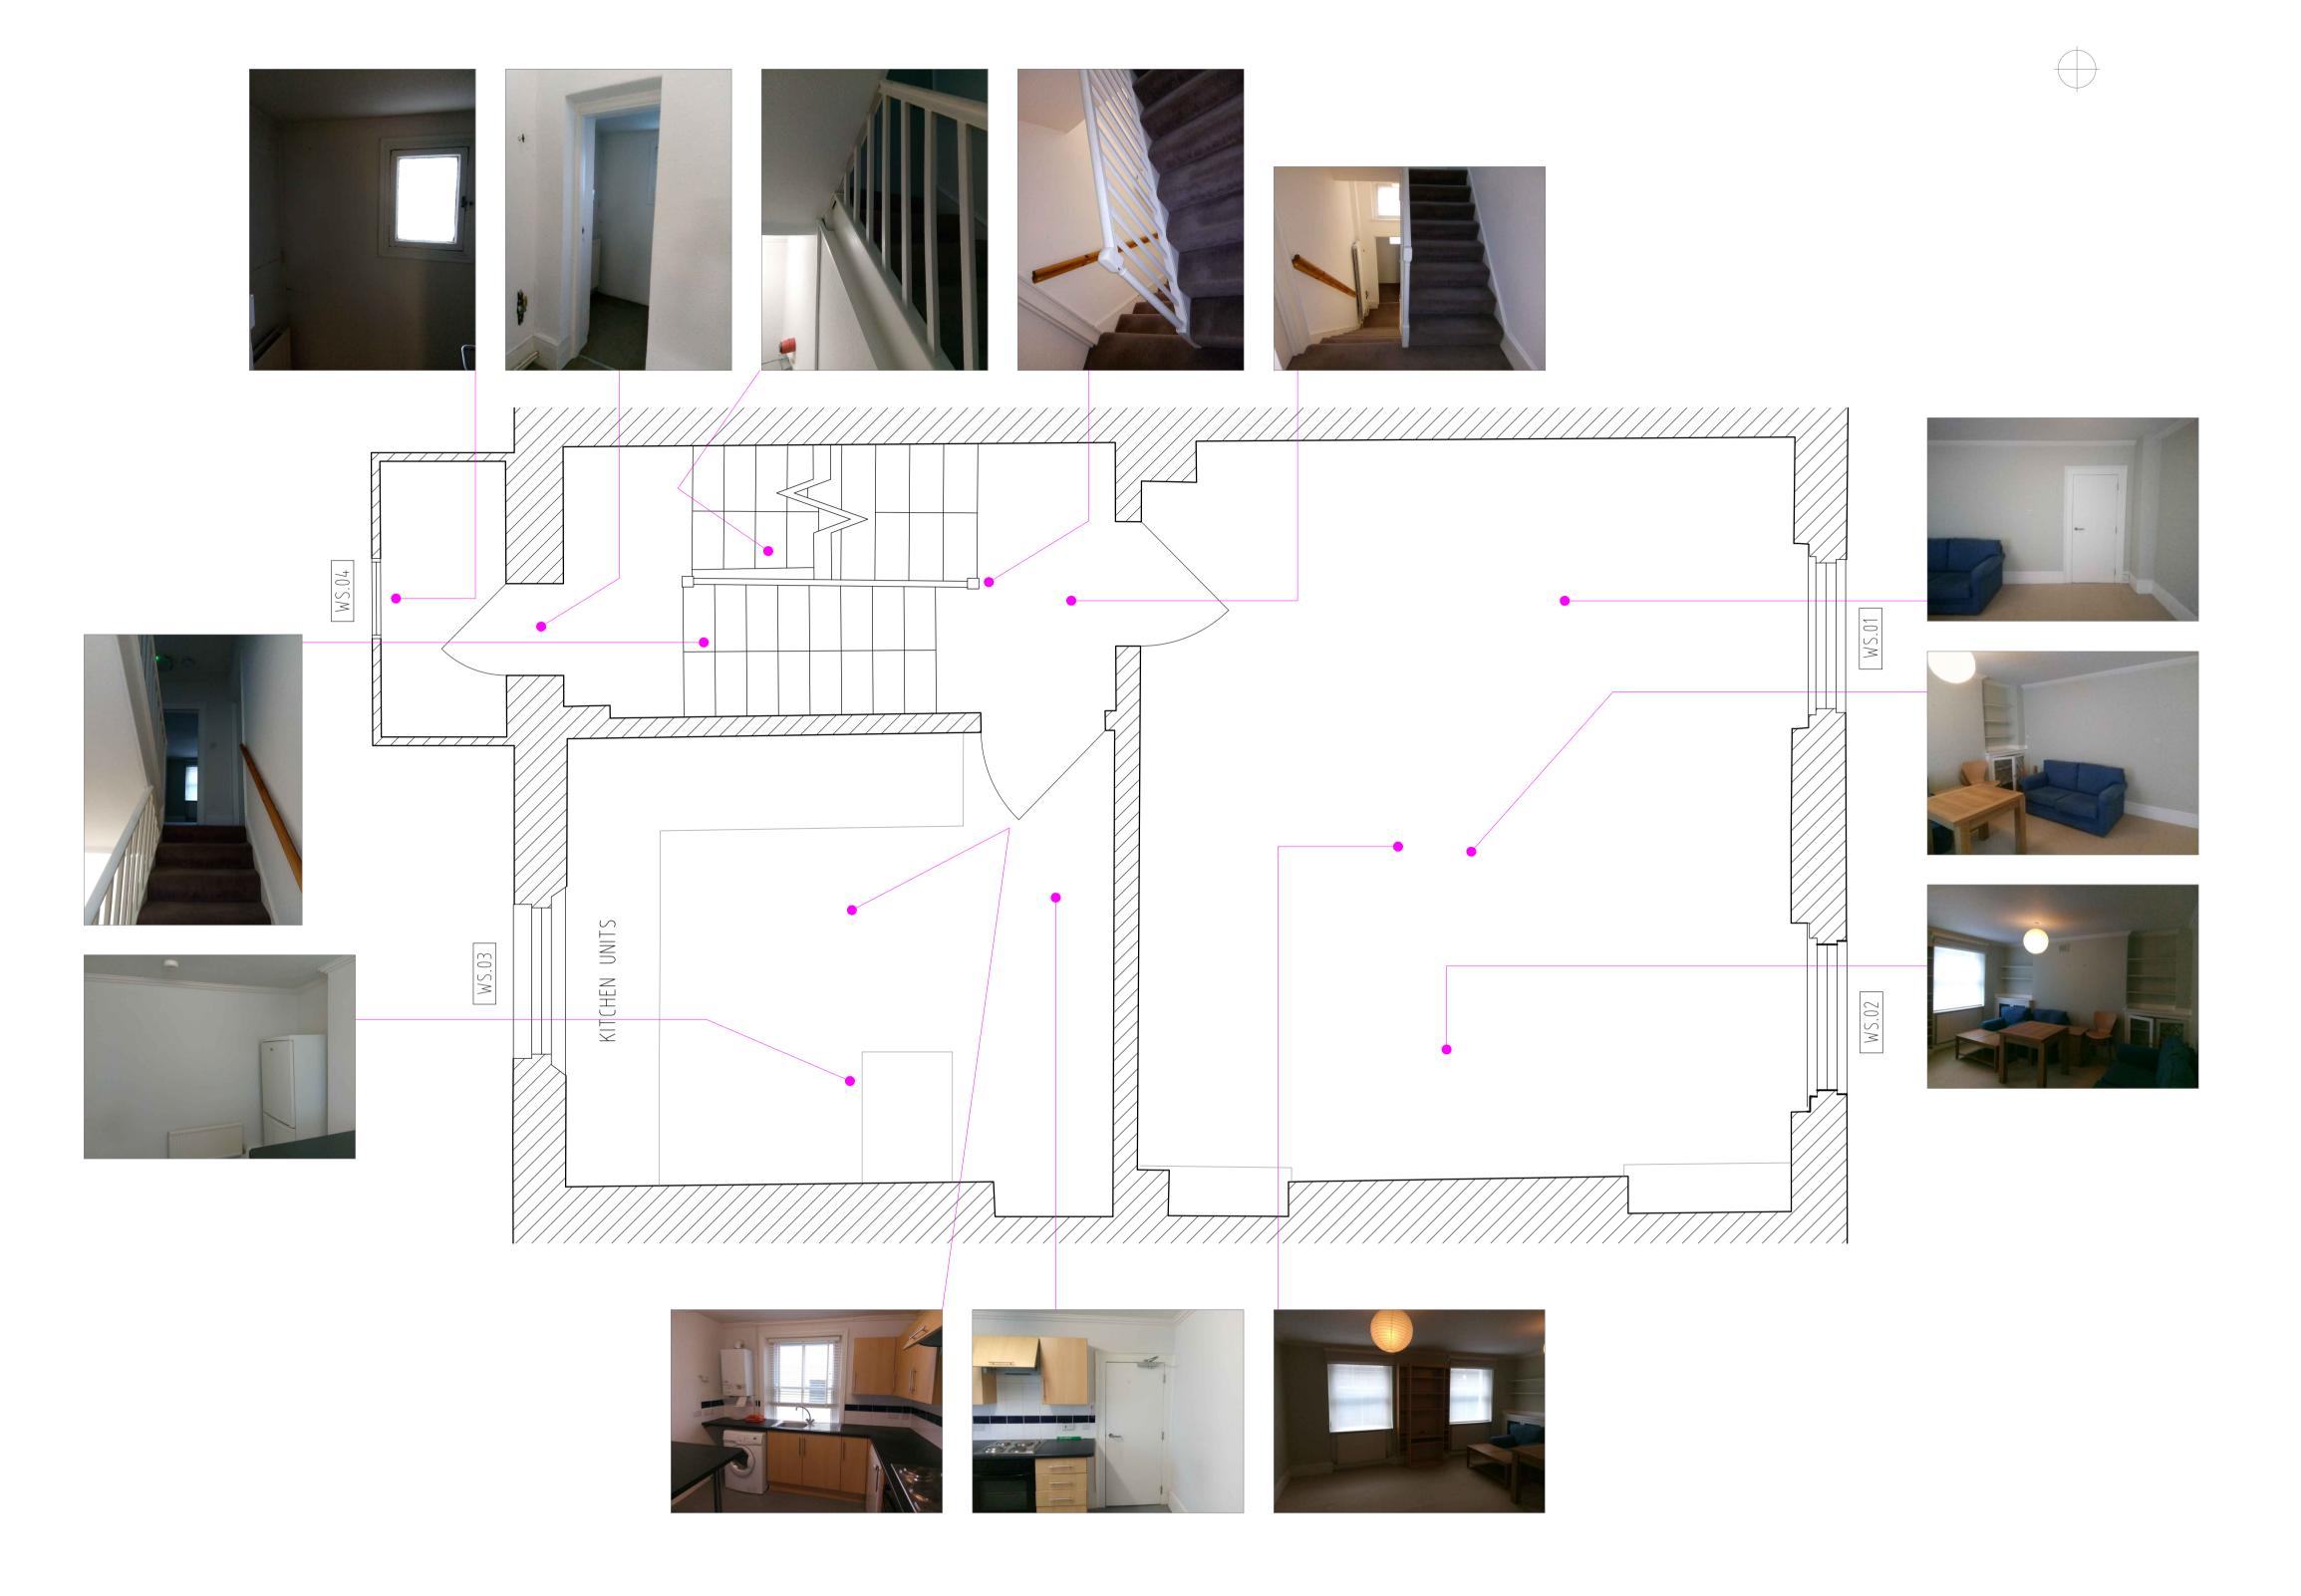

Company VAT No. 293890553

Job Title

**Drawing Title** Job Number

Drawn by

Scale

Status

Drawing Number 1:25 @ A1 PRELIMINARY

54 Huntley Street, Holborn **Existing Ground** 

Floor Plan 163 201 REV -

RIGBY&RIGBY RIBA 🗰

www.rigbyandrigby.com

© This drawing is the copyright of Rigby & Rigby and may not be reproduced or used except by written permission.

If you notice any discrepancies between drawings/information supplied by Rigby & Rigby and drawings/information supplied by other consultants or specialist sub-contractors, please notify Rigby & Rigby immediately detailing the discrepancies which have been identified.