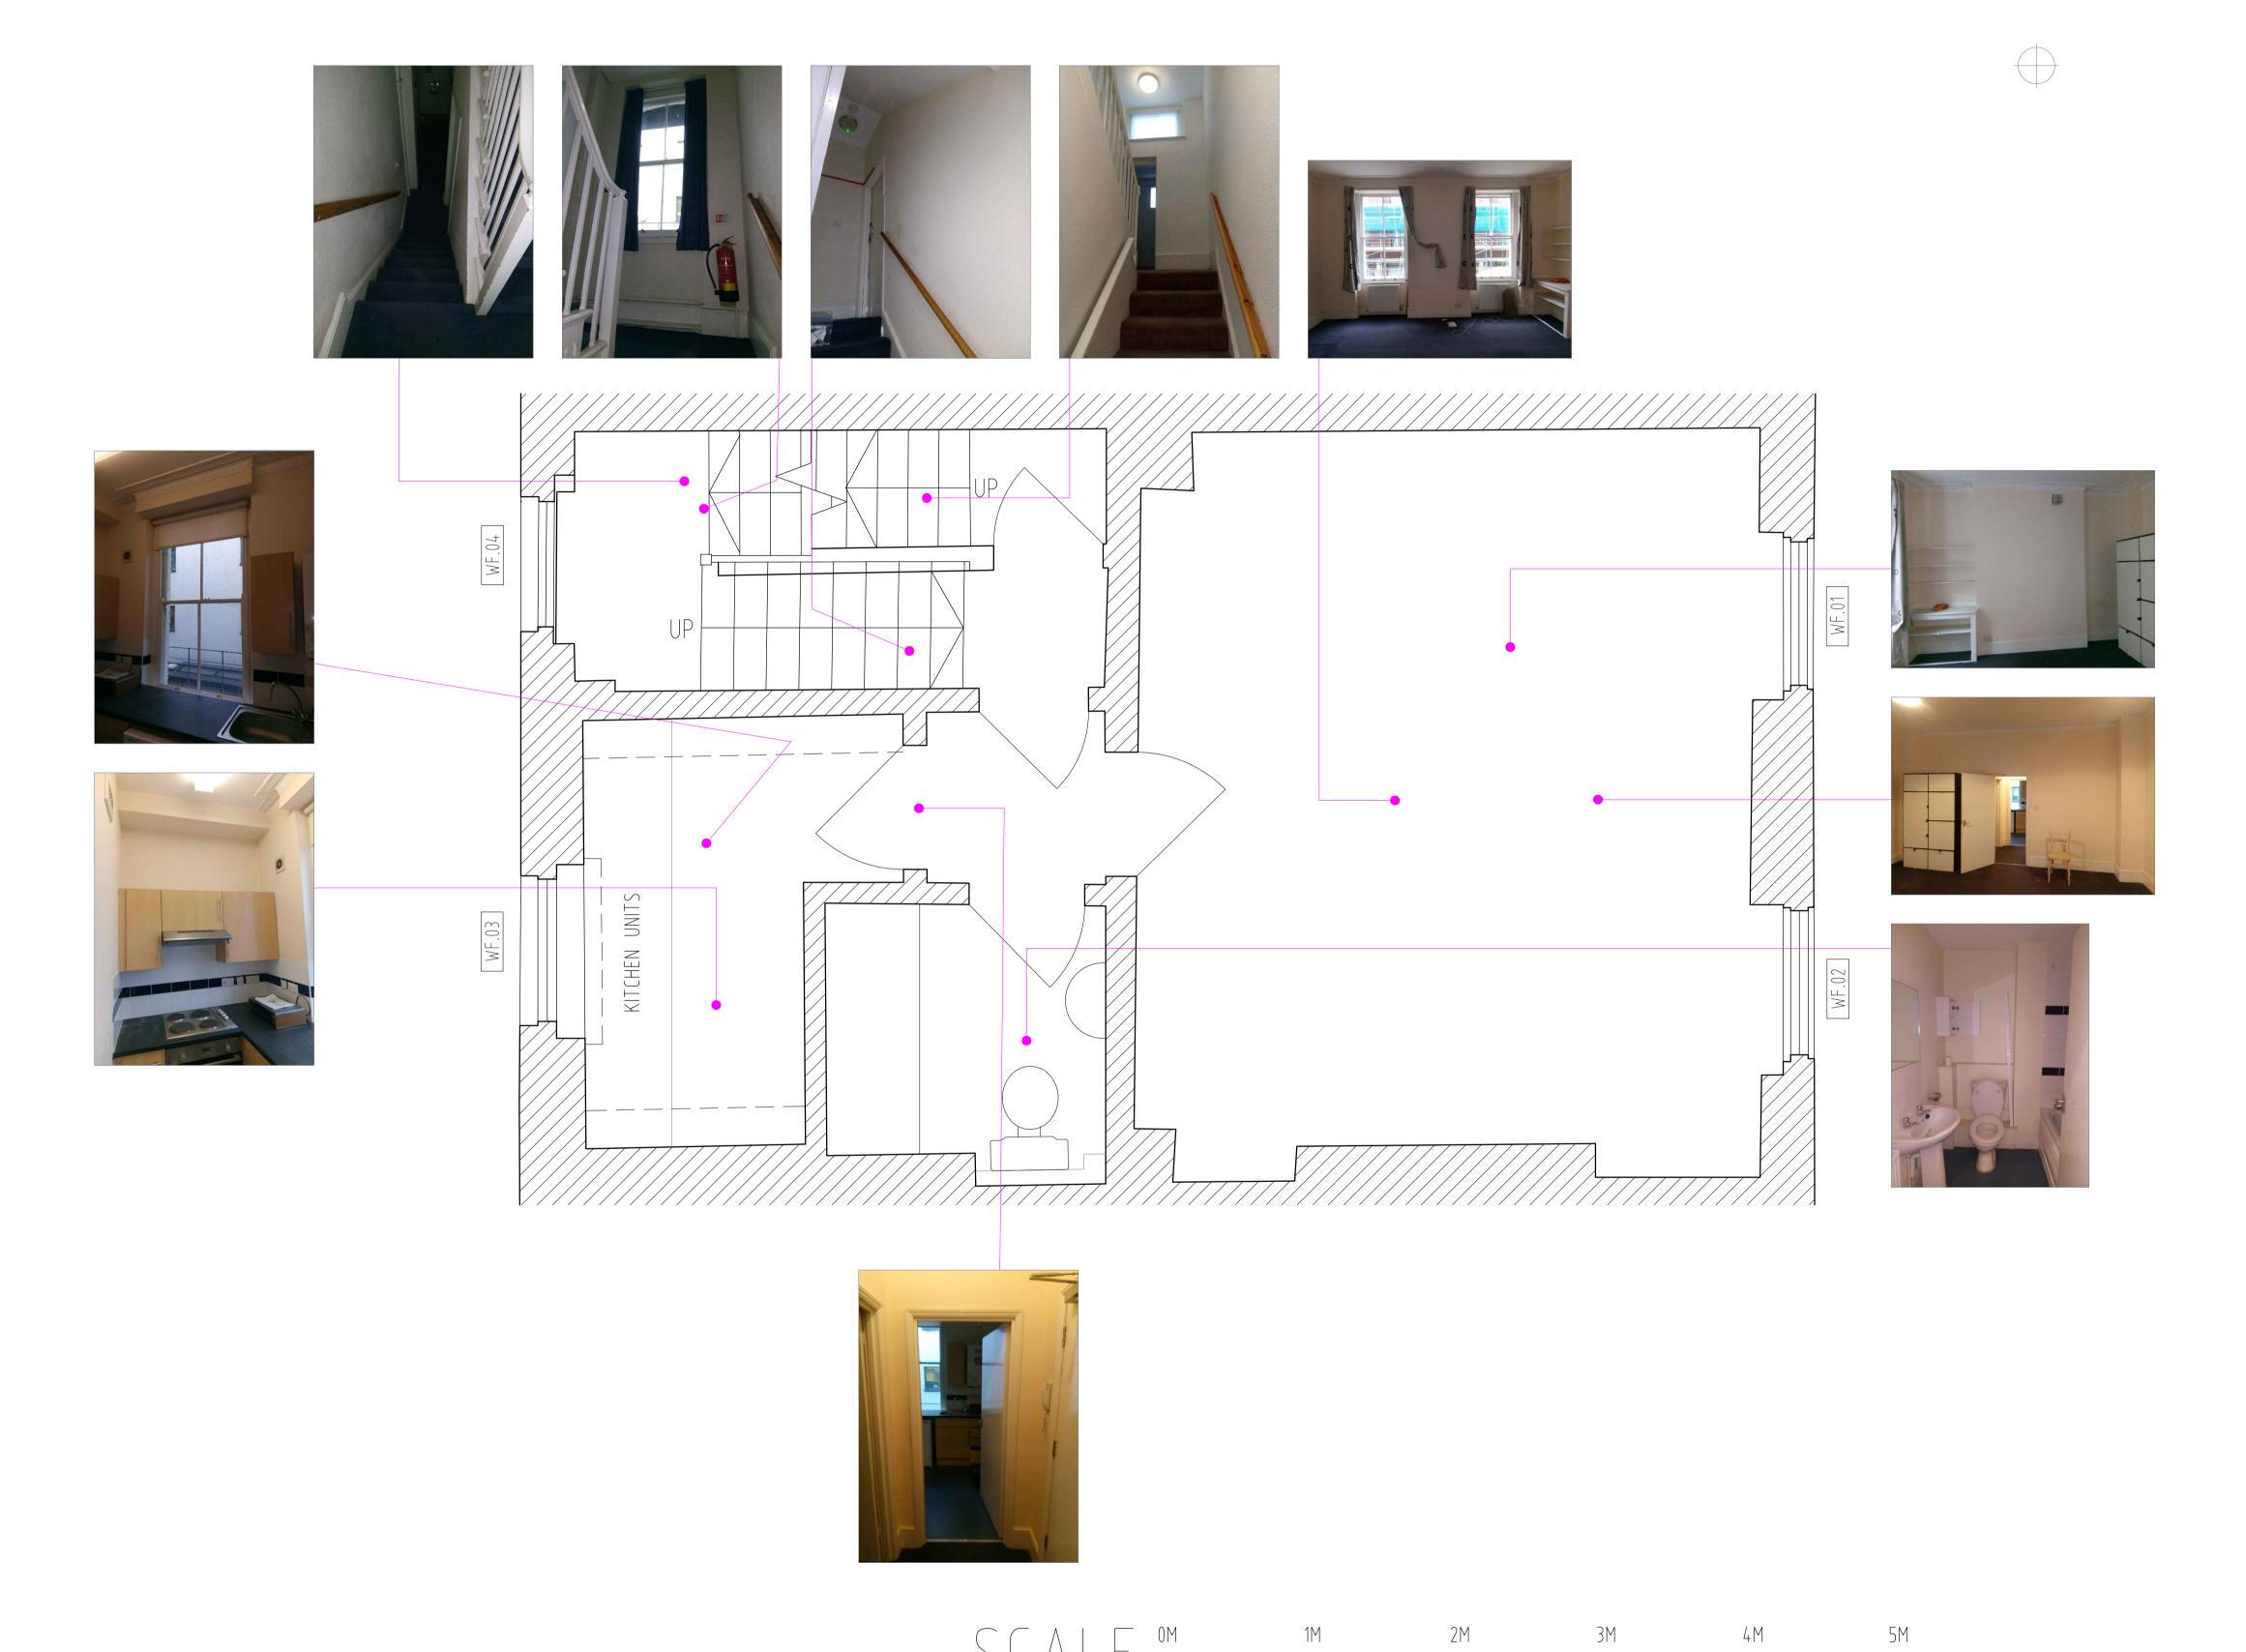

Company VAT No. 293890553

Job Title

Scale

Status

**Drawing Title** 

Job Number Drawing Number Drawn by

54 Huntley Street, Holborn Floor Plan 163

1:25 @ A1

PRELIMINARY

**Existing Lower Ground** 200 REV -

RIBA 🗰

www.rigbyandrigby.com

RIGBY&RIGBY

© This drawing is the copyright of Rigby & Rigby and may not be reproduced or used except by written permission.

If you notice any discrepancies between drawings/information supplied by Rigby & Rigby and drawings/information supplied by other consultants or specialist sub-contractors, please notify Rigby & Rigby immediately detailing the discrepancies which have been identified.