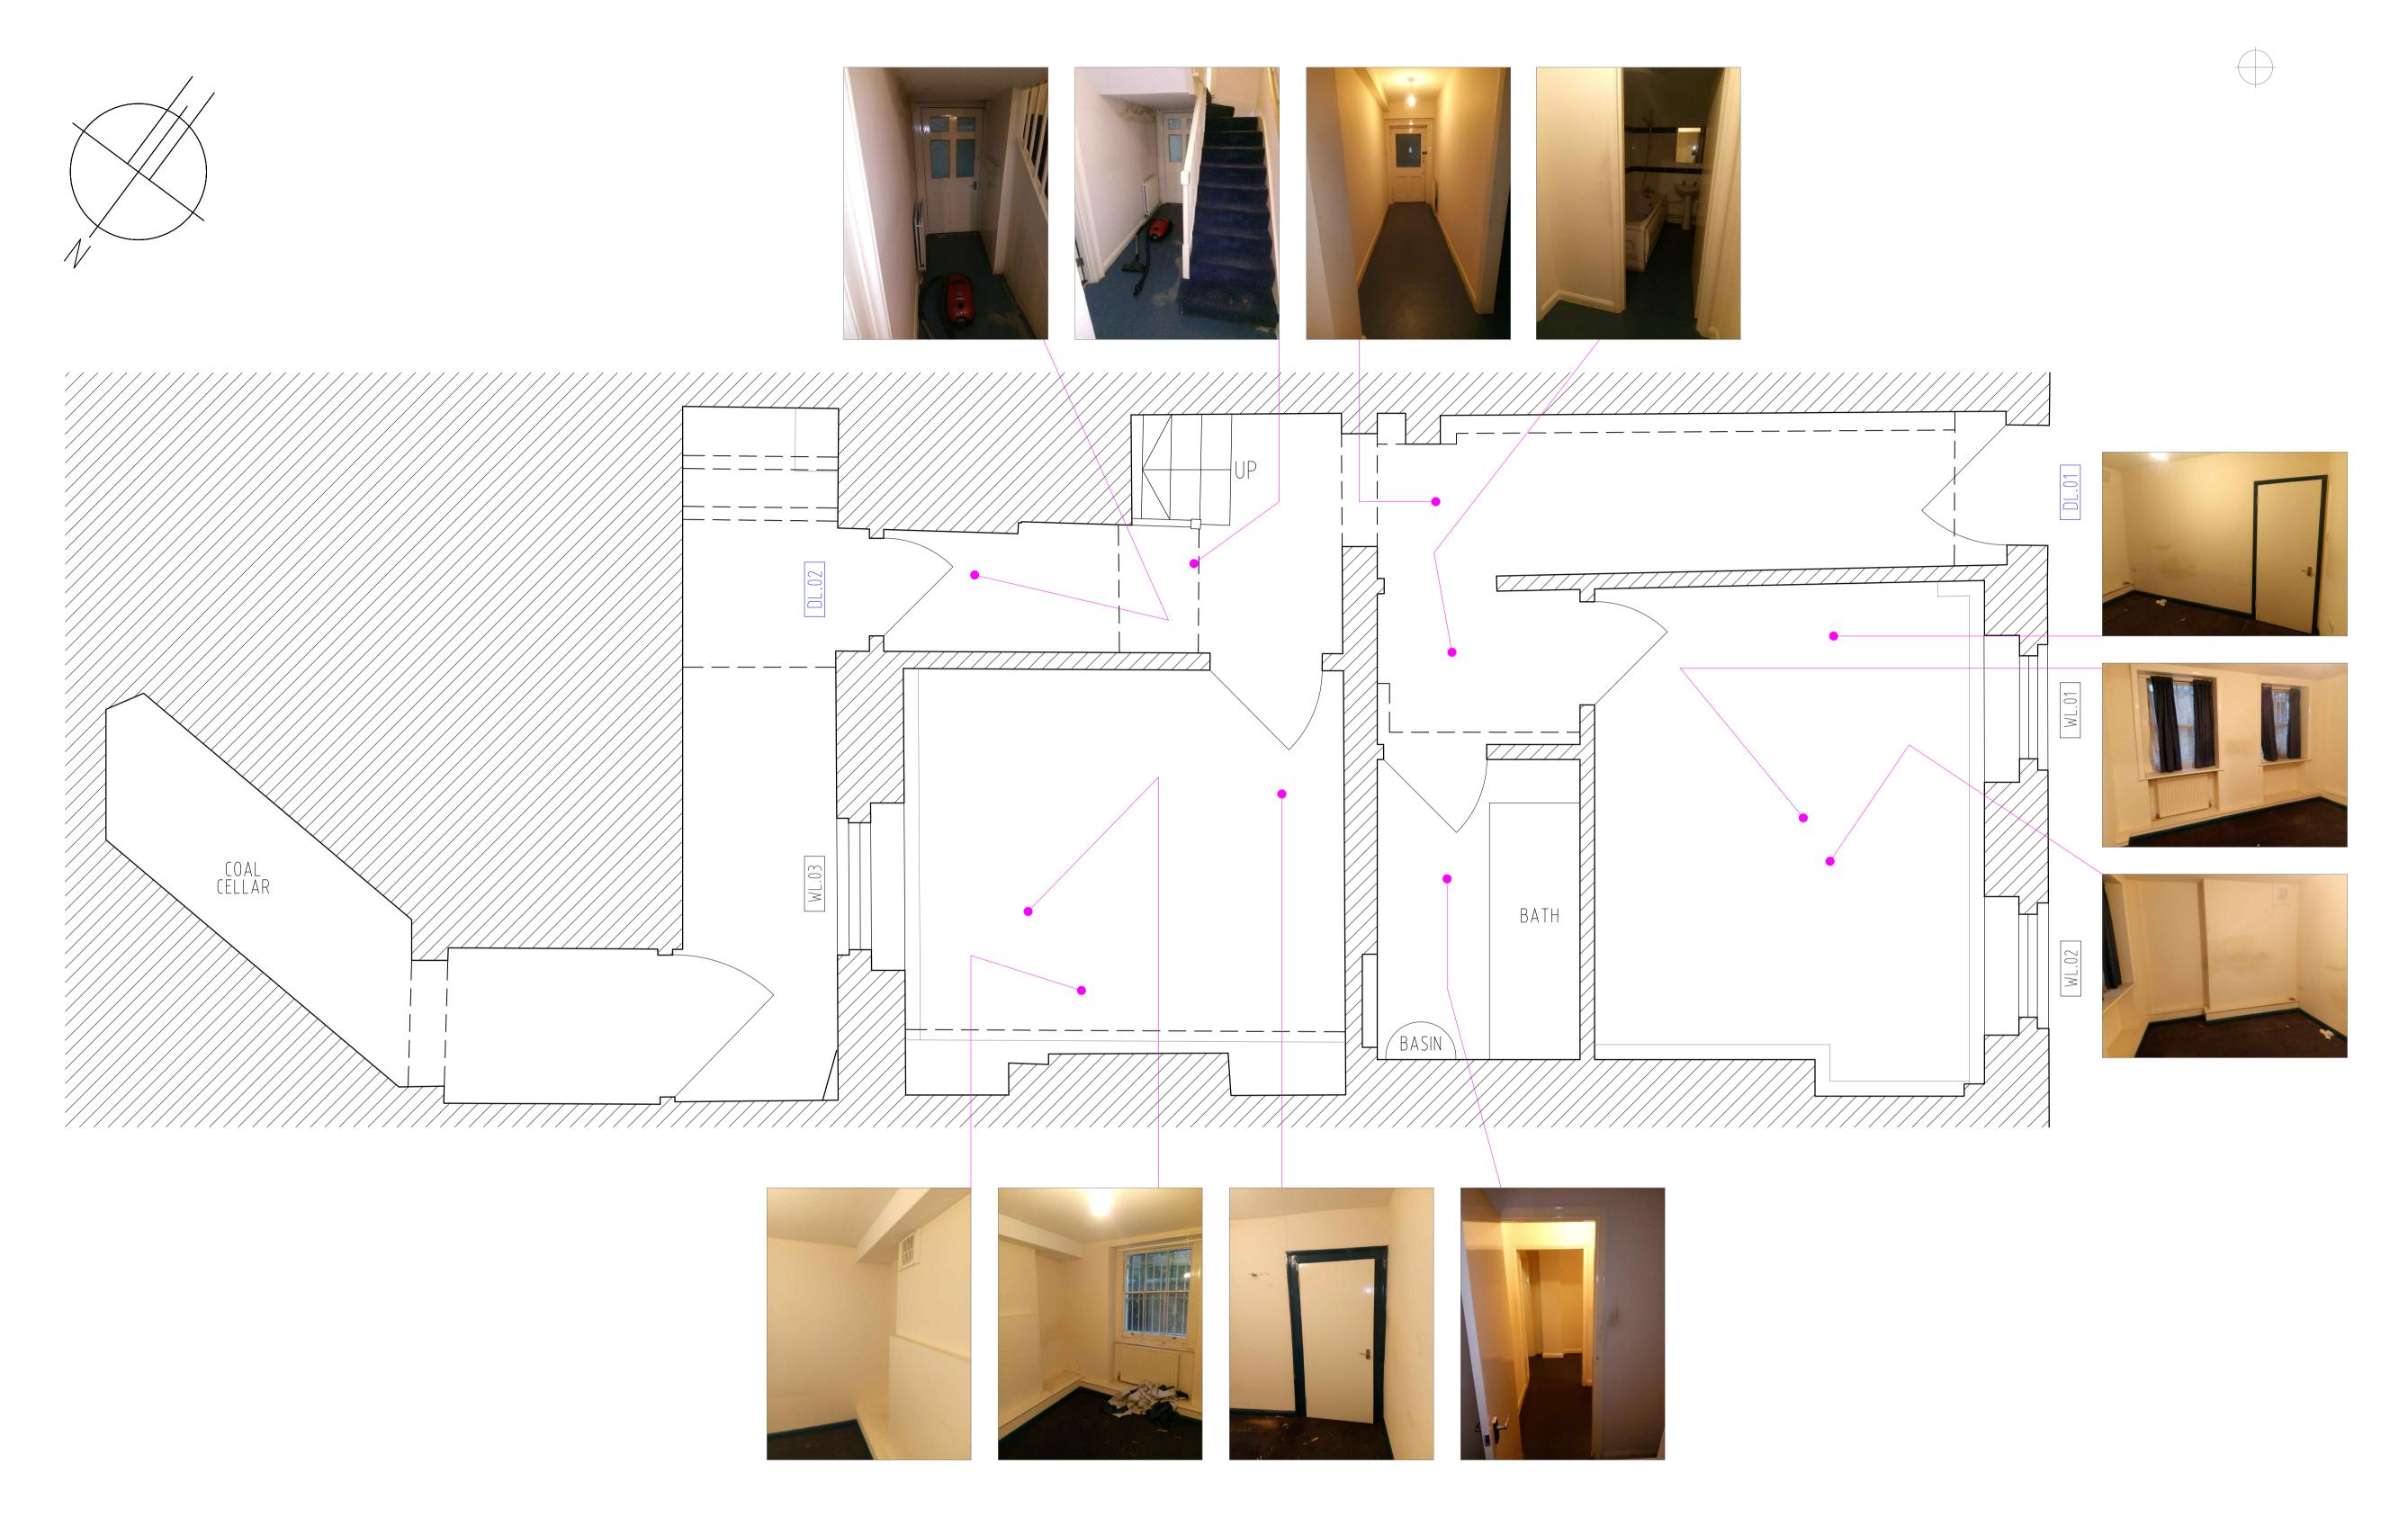

Company VAT No. 293890553

Job Title

Scale

Status

**Drawing Title** 

Job Number Drawing Number Drawn by

54 Huntley Street, Holborn Floor Plan 163

1:25 @ A1

PRELIMINARY

**Existing Lower Ground** 200 REV -

RIBA 🗰

www.rigbyandrigby.com

RIGBY&RIGBY

© This drawing is the copyright of Rigby & Rigby and may not be reproduced or used except by written permission.

If you notice any discrepancies between drawings/information supplied by Rigby & Rigby and drawings/information supplied by other consultants or specialist sub-contractors, please notify Rigby & Rigby immediately detailing the discrepancies which have been identified.