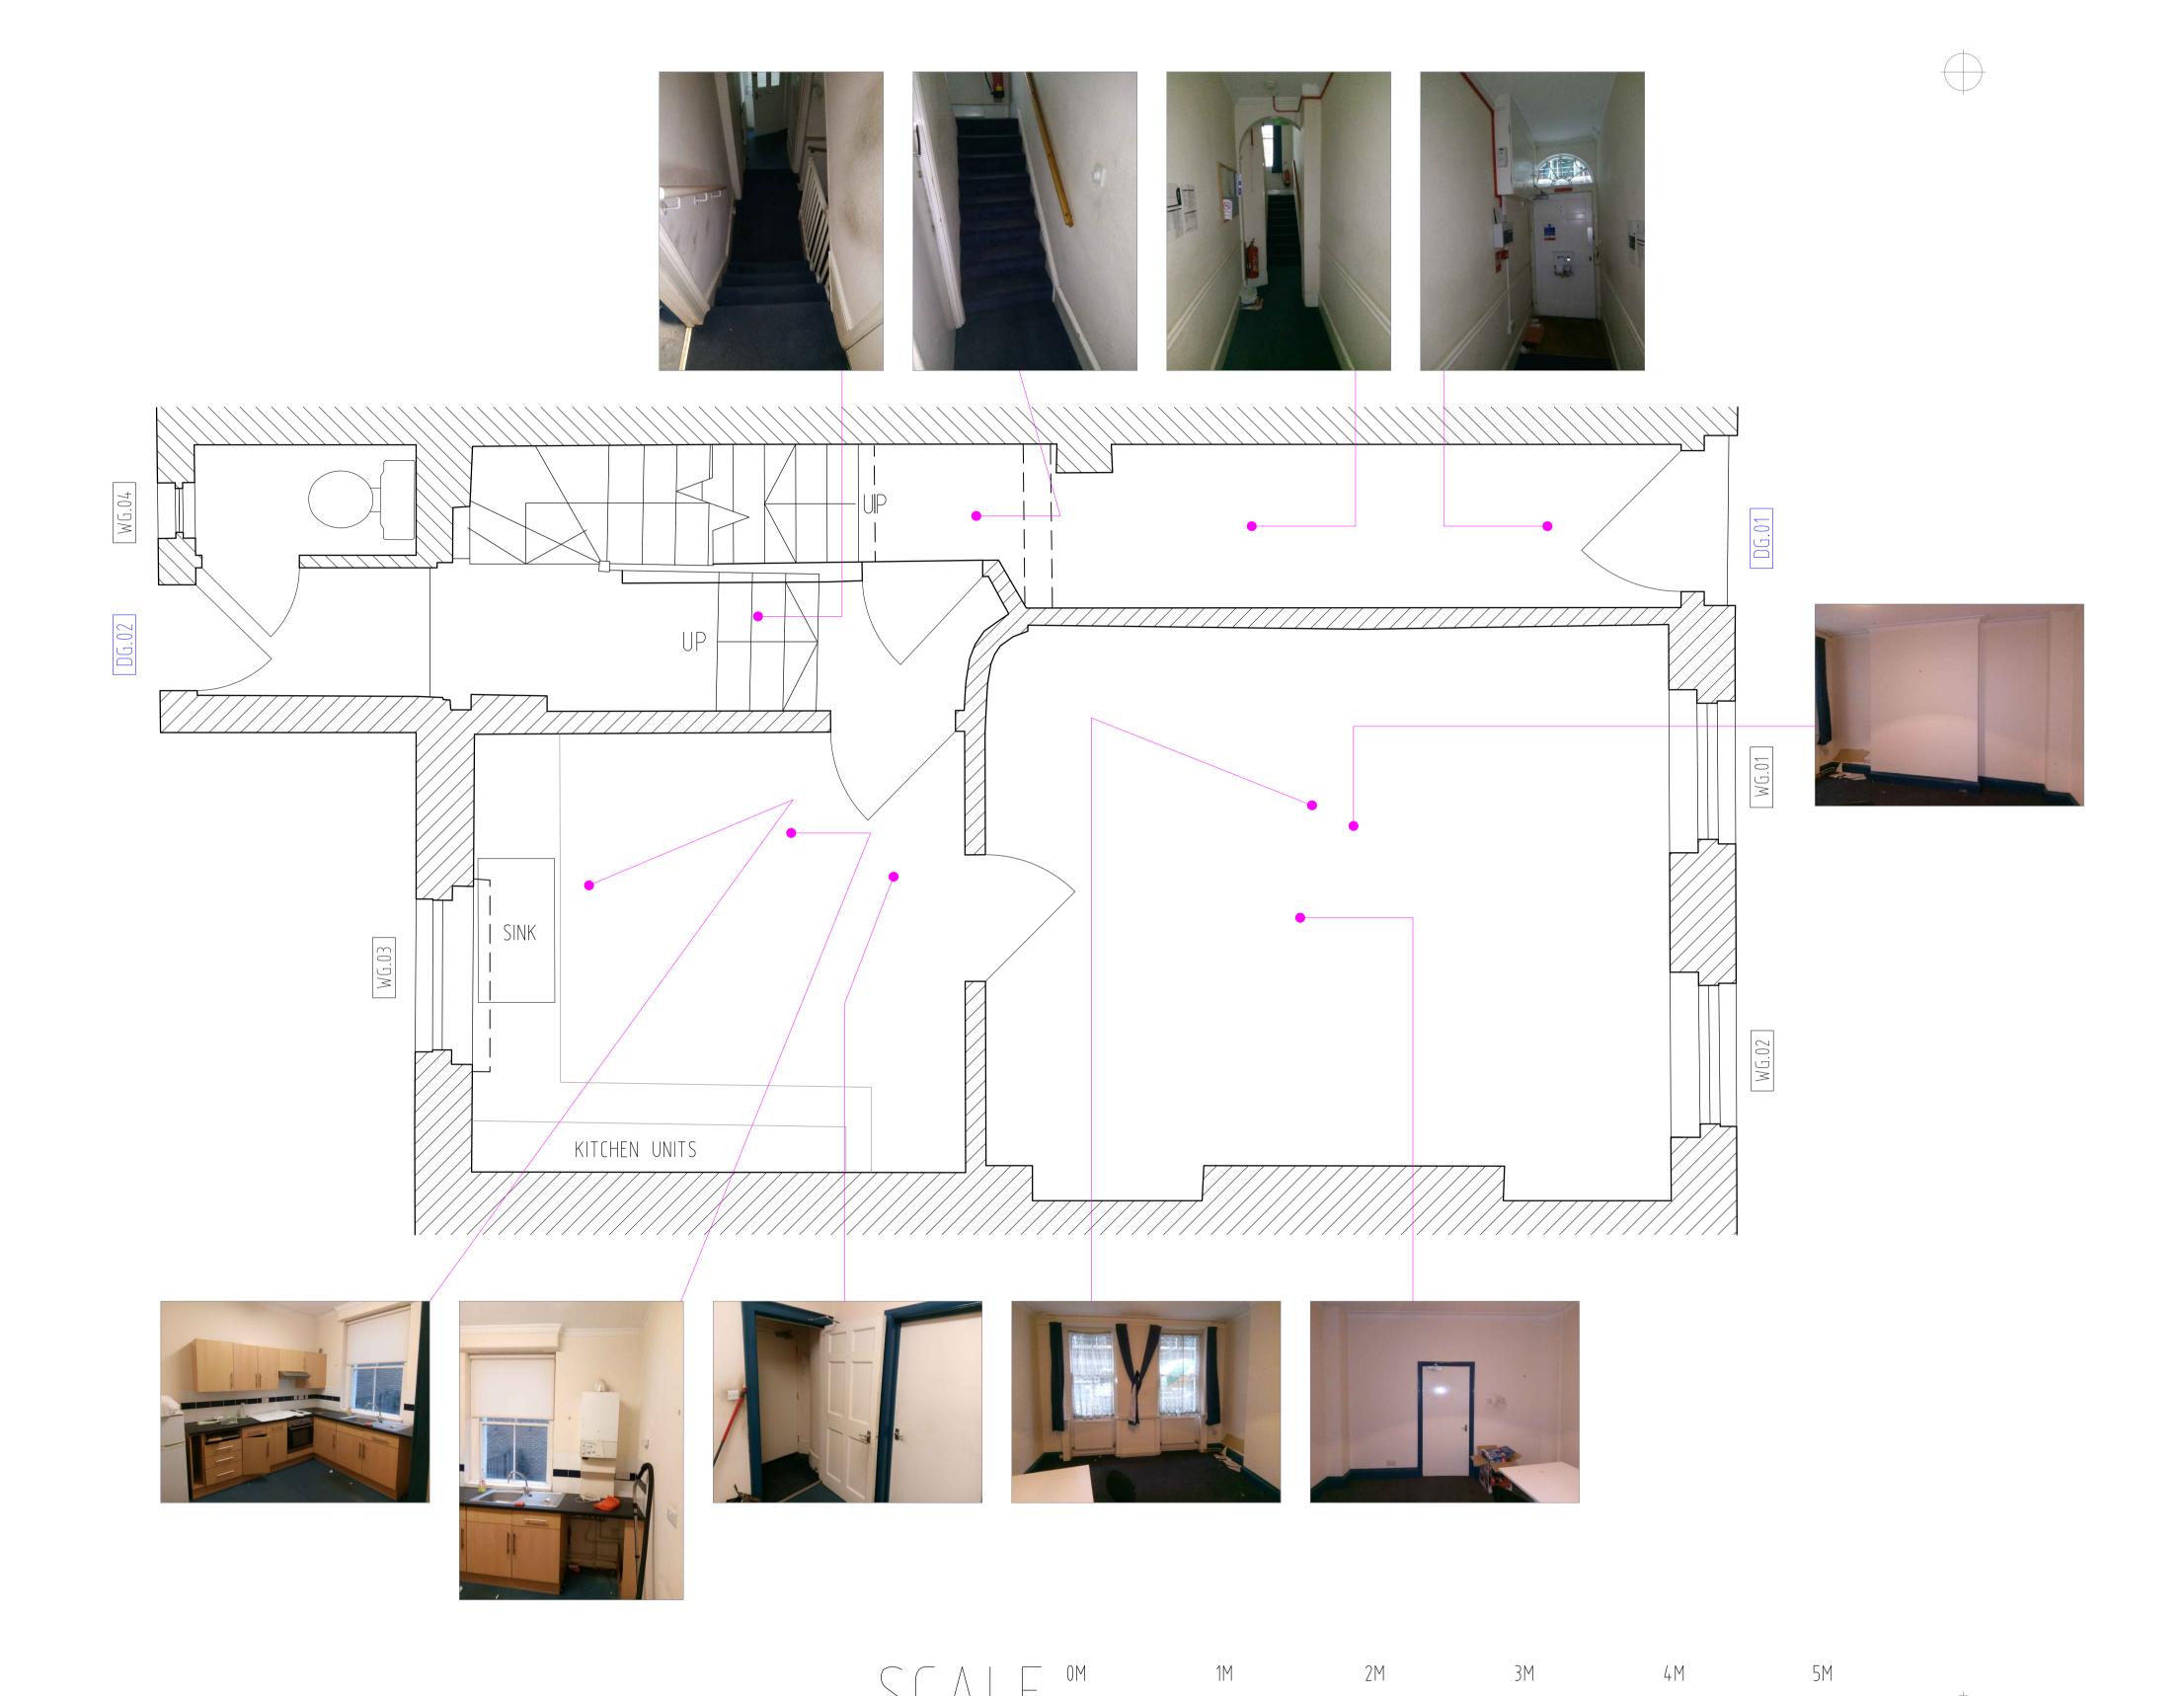

Company VAT No. 293890553

Job Title

**Drawing Title** Job Number

Drawn by

Scale

Status

Drawing Number 1:25 @ A1 PRELIMINARY

54 Huntley Street, Holborn **Existing Ground** 

Floor Plan 163 201 REV -

RIGBY&RIGBY RIBA 🗰

www.rigbyandrigby.com

© This drawing is the copyright of Rigby & Rigby and may not be reproduced or used except by written permission.

If you notice any discrepancies between drawings/information supplied by Rigby & Rigby and drawings/information supplied by other consultants or specialist sub-contractors, please notify Rigby & Rigby immediately detailing the discrepancies which have been identified.