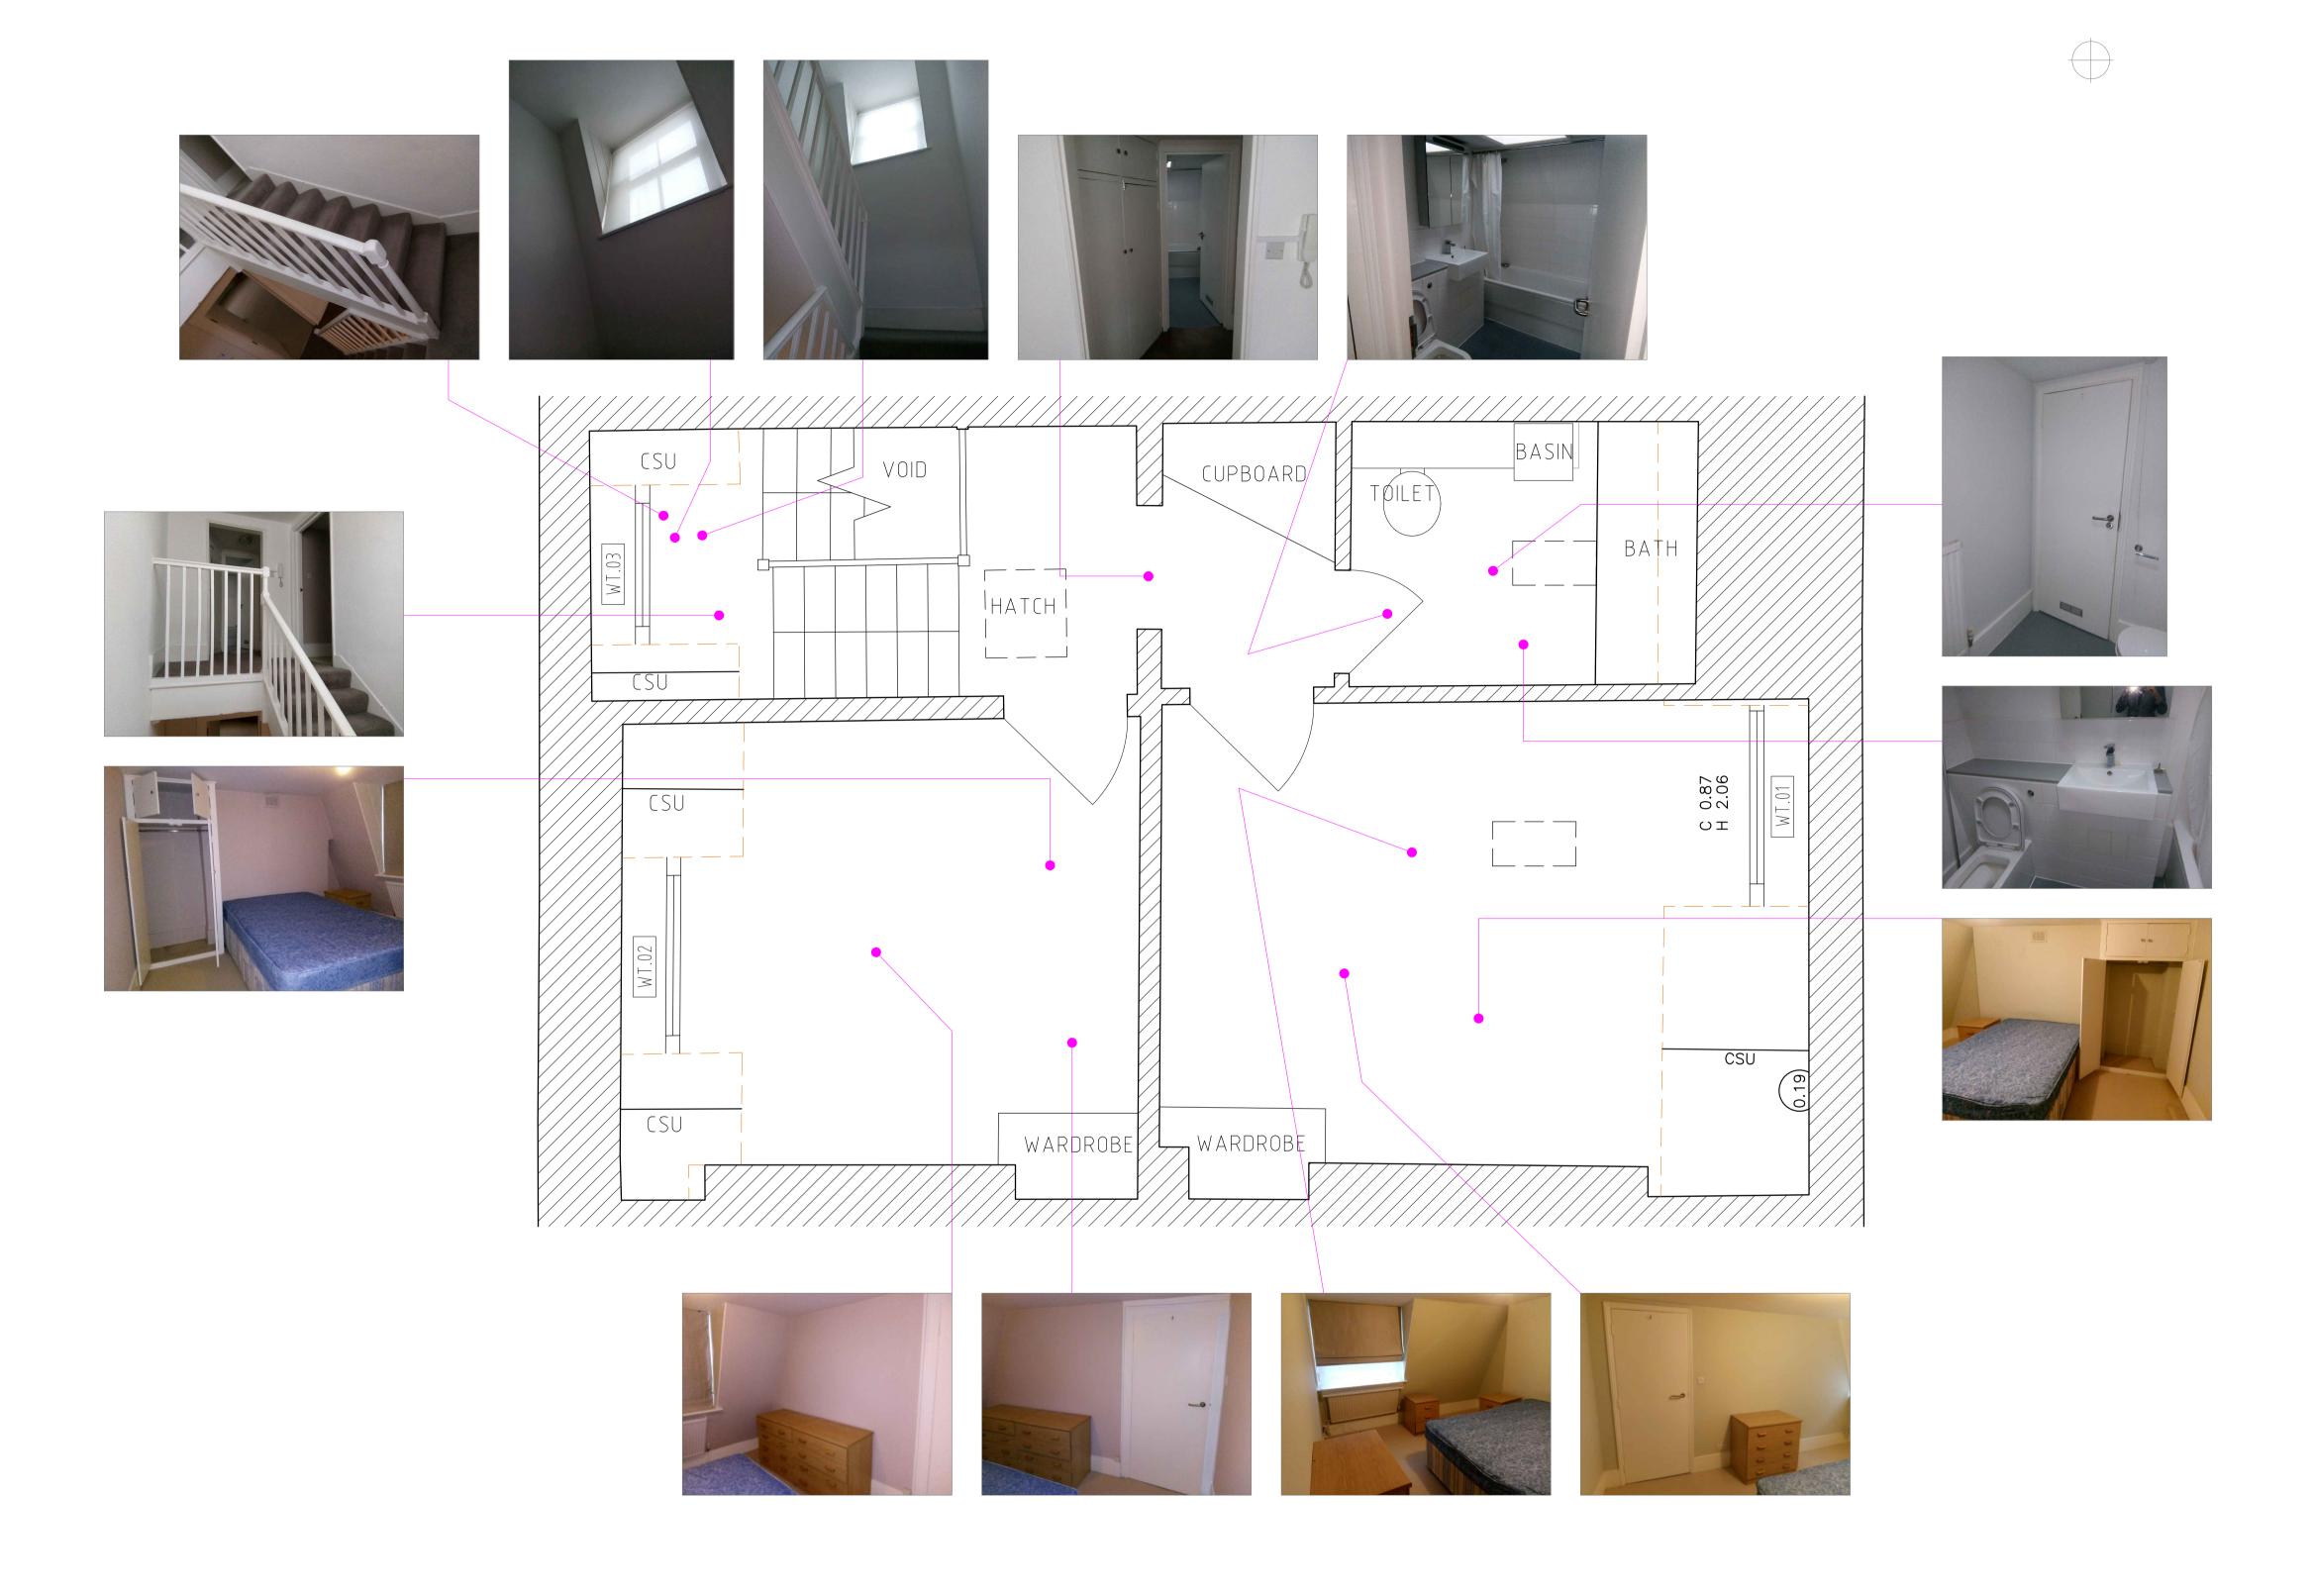

## Job Title

Scale

Status

**Drawing Title** 

Drawing Number Drawn by

Floor Plan 163 203 REV -

Holborn

RIBA 👾

www.rigbyandrigby.com

Reg in England & Wales No. 5884731

Company VAT No. 293890553

**Existing Second** Job Number

> 1:25 @ A1 PRELIMINARY

54 Huntley Street,

RIGBY&RIGBY

© This drawing is the copyright of Rigby & Rigby and may not be reproduced or used except by written permission.