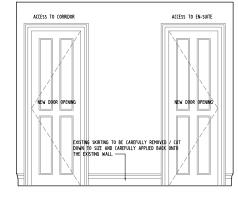

BEDROOM 1 - ELEVATION A

BEDROOM 1 - ELEVATION B

BEDROOM 1 - ELEVATION C

BEDROOM 2 - ELEVATION A

BEDROOM 2 - ELEVATION B

3M

5M

www.rigbyandrigby.com

RIGBY & RIGBY Job Title 54 Huntley Street, Holborn Proposed Second Floor Drawing Title Part Internal Elevations RIBA # 453 REV -

1:25 @ A1 PRELIMINARY

4M

BEDROOM 2 - ELEVATION A

BEDROOM 2 - ELEVATION B

BEDROOM 1 - ELEVATION A

BEDROOM 1 - ELEVATION B