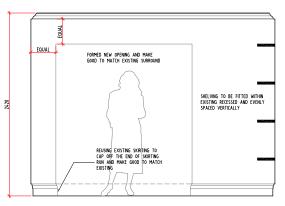

BEDROOM 1 - ELEVATION A

BEDROOM 1 - ELEVATION B

BEDROOM 1 - ELEVATION C

BEDROOM 2 - ELEVATION A

BEDROOM 2 - ELEVATION B

# PROPOSED LOWER GROUND FLOOR - PART INTERNAL ELEVATIONS