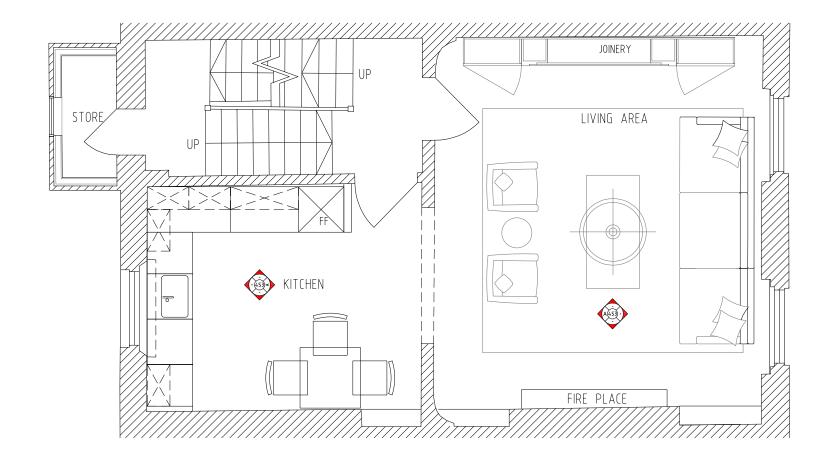

ancies which have been identified.

Do not scale, use given dimensions only, please read this drawing in conjunction with the specification. All site dimensions to be checked prior to fabrication.

Revisions

London

T: +44 (0)20 3418 0446 E: enquiries@rigbyandrigby.com

80 Brook Street, Mayfair, London, United Kingdom W1K 5EG

Reg in England & Wales No. 5884731

Country

SCALE

T: +44 (0)1789 610010 E: enquiries@rigbyandrigby.com

Bridgeway House, Bridgeway, Stratford Upon Avon, United Kingdom CV37 6YX

Company VAT No. 293890553

Job Title

2M

Drawing Title

Job Number Drawing Number Drawn by Scale Status

3M

54 Huntley Street, Holborn Proposed First Floor Part Internal Elevations 452 REV -

4 M

RIBA # 1:25 @ A1 PRELIMINARY

5M

RIGBY & RIGBY

 $\bigoplus$ 

www.rigbyandrigby.com











KITCHEN - ELEVATION A

LIVING - ELEVATION A



## PROPOSED SECOND FLOOR - PART INTERNAL ELEVATIONS

Disclaimer

© This drawing is the copyright of Rigby & Rigby and may not be reproduced or used except by written permission.

If you notice any discrepancies between drawings/information supplied by Rigby & Rigby and drawings/information supplied by other consultants or specialist sub-contractors, please notify Rigby & Rigby immediately detailing the discrepancies which have been identified.

Do not scale, use given dimensions only, please read this drawing in conjunction with the specification. All site dimensions to be checked prior to fabrication.

#### Revisions

London T: +44 (0)20 3418 0446 E: enquiries@rigbyandrigby.com

80 Brook Street, Mayfair, London, United Kingdom W1K 5EG