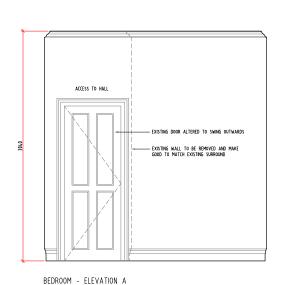

BEDROOM 1 - ELEVATION A

BEDROOM 1 - ELEVATION B

BEDROOM 1 - ELEVATION C

BEDROOM 2 - ELEVATION A

BEDROOM 2 - ELEVATION B

BEDROOM 1 - ELEVATION A

BEDROOM 1 - ELEVATION B