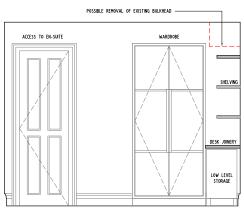

BEDROOM 1 - ELEVATION A

BEDROOM 1 - ELEVATION B

BEDROOM 1 - ELEVATION C

BEDROOM 2 - ELEVATION A

BEDROOM 2 - ELEVATION B