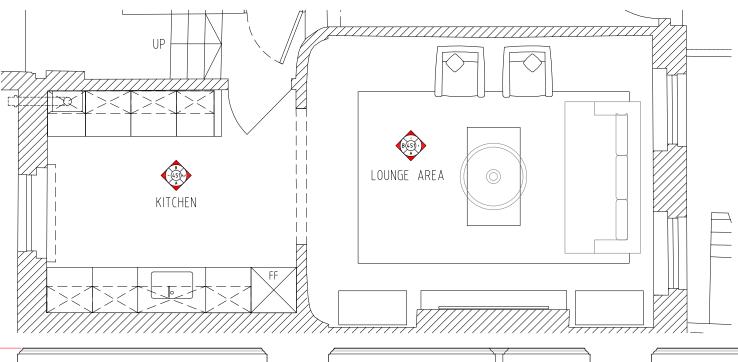

LOUNGE - ELEVATION A

LOUNGE - ELEVATION B

PROPOSED GROUND FLOOR - PART INTERNAL ELEVATIONS

Disclaimer

© This drawing is the copyright of Rigby & Rigby and may not be reproduced or used except by written permission.

KITCHEN - ELEVATION A

If you notice any discrepancies between drawings/information supplied by Rigby & Rigby and drawings/information supplied by other consultants or specialist sub-contractors, please notify Rigby & Rigby immediately detailing the discrepancies which have been identified.

RIBA # 1:25 @ A1 PRELIMINARY

5M

RIGBY & RIGBY

 $\bigoplus$ 

www.rigbyandrigby.com

KITCHEN - ELEVATION A

LIVING - ELEVATION A