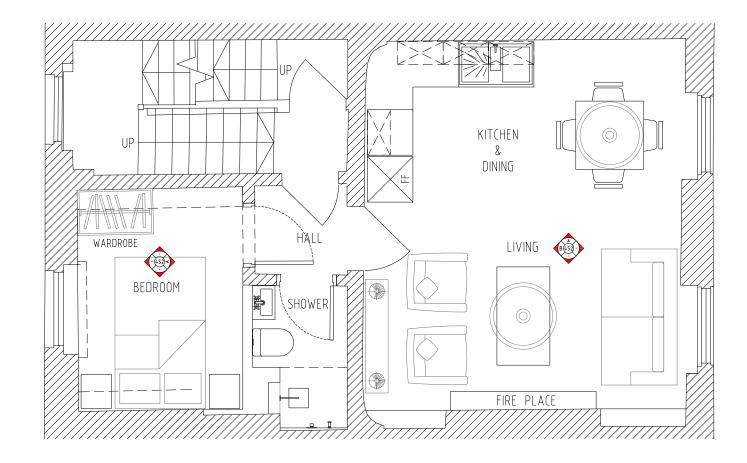

have been identified.

Do not scale, use given dimensions only, please read this drawing in conjunction with the specification. All site dimensions to be checked prior to fabrication.

#### Revisions

T: +44 (0)20 3418 0446 E: enquiries@rigbyandrigby.com

London

80 Brook Street, Mayfair, London, United Kingdom W1K 5EG

Reg in England & Wales No. 5884731

#### Country

SCALE

Bridgeway House, Bridgeway, Stratford Upon Avon, United Kingdom CV37 6YX

1M

#### Job Title

3M

Drawing Title

Job Number Drawing Number Drawn by

Proposed Ground Floor 451 REV -

Holborn

Part Internal Elevations

4 M

54 Huntley Street,

5M

www.rigbyandrigby.com

RIGBY & RIGBY



T: +44 (0)1789 610010 E: enquiries@rigbyandrigby.com

Company VAT No. 293890553

Scale Status

2M

1:25 @ A1 PRELIMINARY

RIBA #













PROPOSED FIRST FLOOR - PART INTERNAL ELEVATIONS

Disclaimer

 $\bigoplus$ 

© This drawing is the copyright of Rigby & Rigby and may not be reproduced or used except by written permission.

If you notice any discrepancies between drawings/information supplied by Rigby & Rigby and drawings/information supplied by other consultants or specialist sub-contractors, please notify Rigby & Rigby immediately detailing the discrepancies which have been identified.

Do not scale, use given dimensions only, please read this drawing in conjunction with the specification. All site dimensions to be checked prior to fabrication.

Revisions

London

T: +44 (0)20 3418 0446 E: enquiries@rigbyandrigby.com

80 Brook Street, Mayfair, London, United Kingdom W1K 5EG

Reg in England & Wales No. 5884731

Co