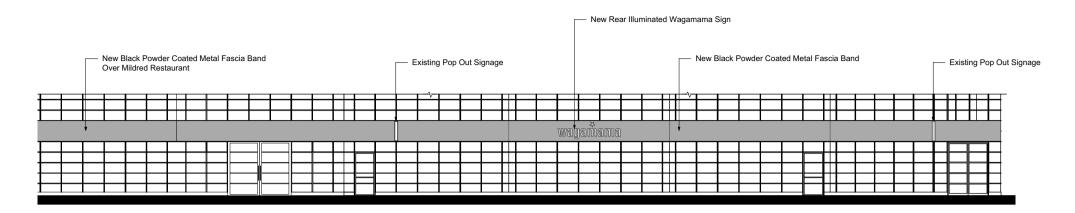

Proposed New Fascia and Signage Scale: 1:200

Proposed New Fascia and Signage Scale: 1:200

| Rev A:            | 19.01.28<br>Black Fascia Extended Over<br>Mildreds Restaurant |
|-------------------|---------------------------------------------------------------|
|                   |                                                               |
| Drawing<br>Number | 121                                                           |
| Location          | Camden Town                                                   |
| Drawing<br>Title  | Proposed New Fascia + Signage<br>Elevations                   |
| Scale             | 1:200 @ A3                                                    |
| First Issue       | 03 Dec 2018                                                   |
| Drawn By          | AG / MM                                                       |