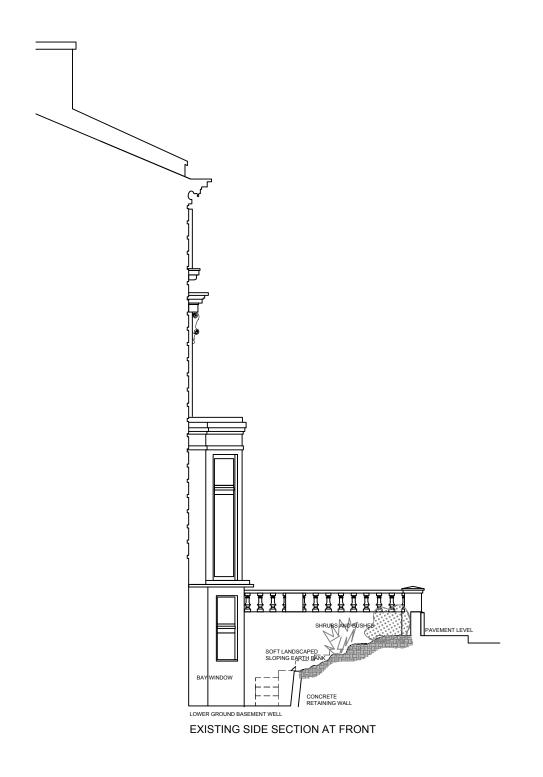

## AMENDMENTS

92 BANNER STREET LONDON W1B 2LL

Tel: 020 7491 3198 Fax: 020 7491 4488 email: admin@lewisberkeley.co.uk

PROJECT:-

NEW WASTE BIN AREA WITHIN FRONT GARDEN DEMISE

TITLE:-

EXISTING AND PROPOSED SECTION THROUGH WASTE BIN AREA

CLIENT:- 18 BELSIZE SQUARE FREEHOLD LIMITED

ADDRESS:-

18 BELSIZE SQUARE LONDON

| 5.0            | FG     | CHECKED BY. |            |
|----------------|--------|-------------|------------|
| SCALES:- 1:100 | ) @ A3 | DATE:-      | MARCH 2018 |