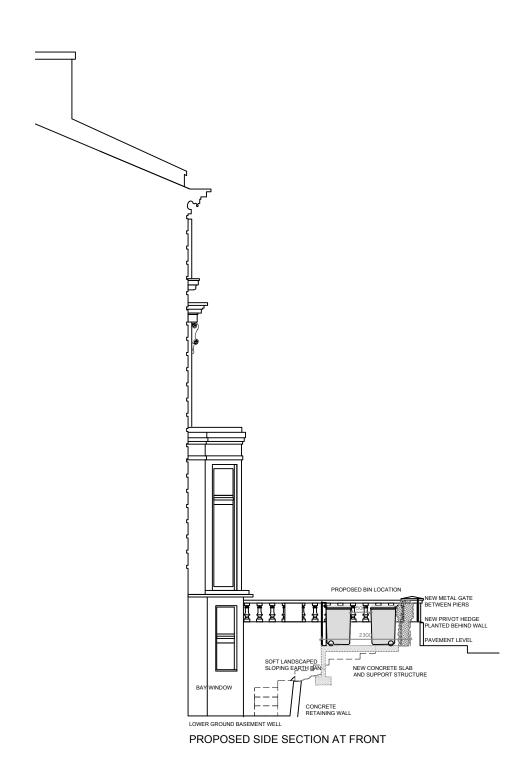

| A:   | 01/02/2019 | AMENDED TO MATTHEW DEMPSEY COMMENTS       |
|------|------------|-------------------------------------------|
|      |            | PLANNER OF CAMDEN COUNCIL RECOMMENDS      |
|      |            | FRONT TIMBER FENCE REPLACED BY PRIVOT     |
|      |            | HEDGE BEHIND WALL + TIMBER GATE NOW METAI |
| REV: | DATE       | DESCRIPTION                               |

## AMENDMENTS

92 BANNER STREET LONDON W1B 2LL

Tel: 020 7491 3198 Fax: 020 7491 4488 email: admin@lewisberkeley.co.uk

PROJECT:-

NEW WASTE BIN AREA WITHIN FRONT GARDEN DEMISE

TITLE:-

EXISTING AND PROPOSED SECTION THROUGH WASTE BIN AREA

CLIENT:- 18 BELSIZE SQUARE FREEHOLD LIMITED

ADDRESS:-

18 BELSIZE SQUARE LONDON

| 5.0            | FG     | CHECKED BY. |            |
|----------------|--------|-------------|------------|
| SCALES:- 1:100 | ) @ A3 | DATE:-      | MARCH 2018 |