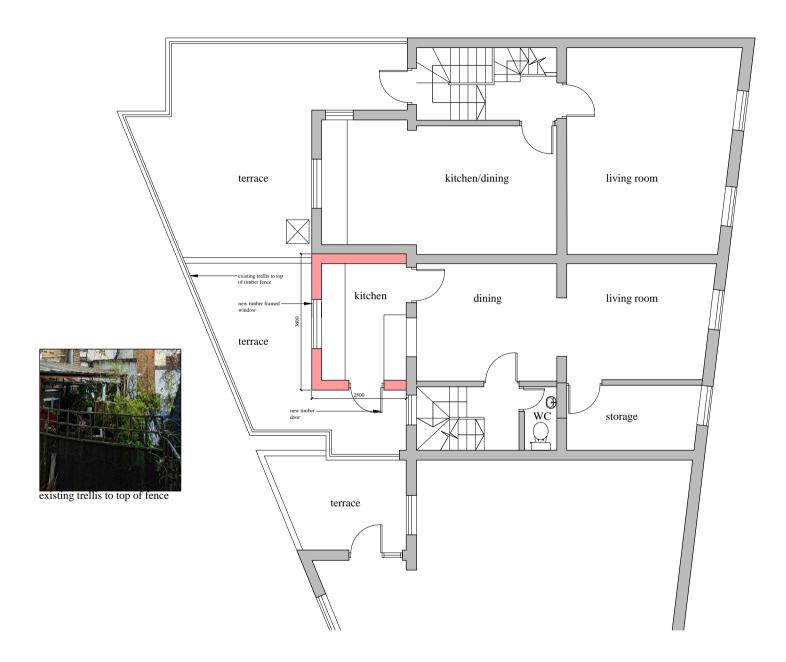

## PROPOSED FIRST FLOOR PLAN

| STATUS       |        |             |       |    |
|--------------|--------|-------------|-------|----|
| PLANNI       | NG     |             |       |    |
| DATE         |        | SCALE       |       |    |
| FEB 201      | 9      | 1:100@A4    |       |    |
| DRAWN BY     |        | REVIEWED BY |       |    |
| SC           |        |             |       |    |
| DRAWING NUMB | ER     |             |       |    |
| 121CR        | 31     | Rev01       |       |    |
| CAD DETAILS  |        |             |       |    |
| XREF"S:      |        |             |       |    |
| CTB file:    | LTscol |             | Size: | A1 |