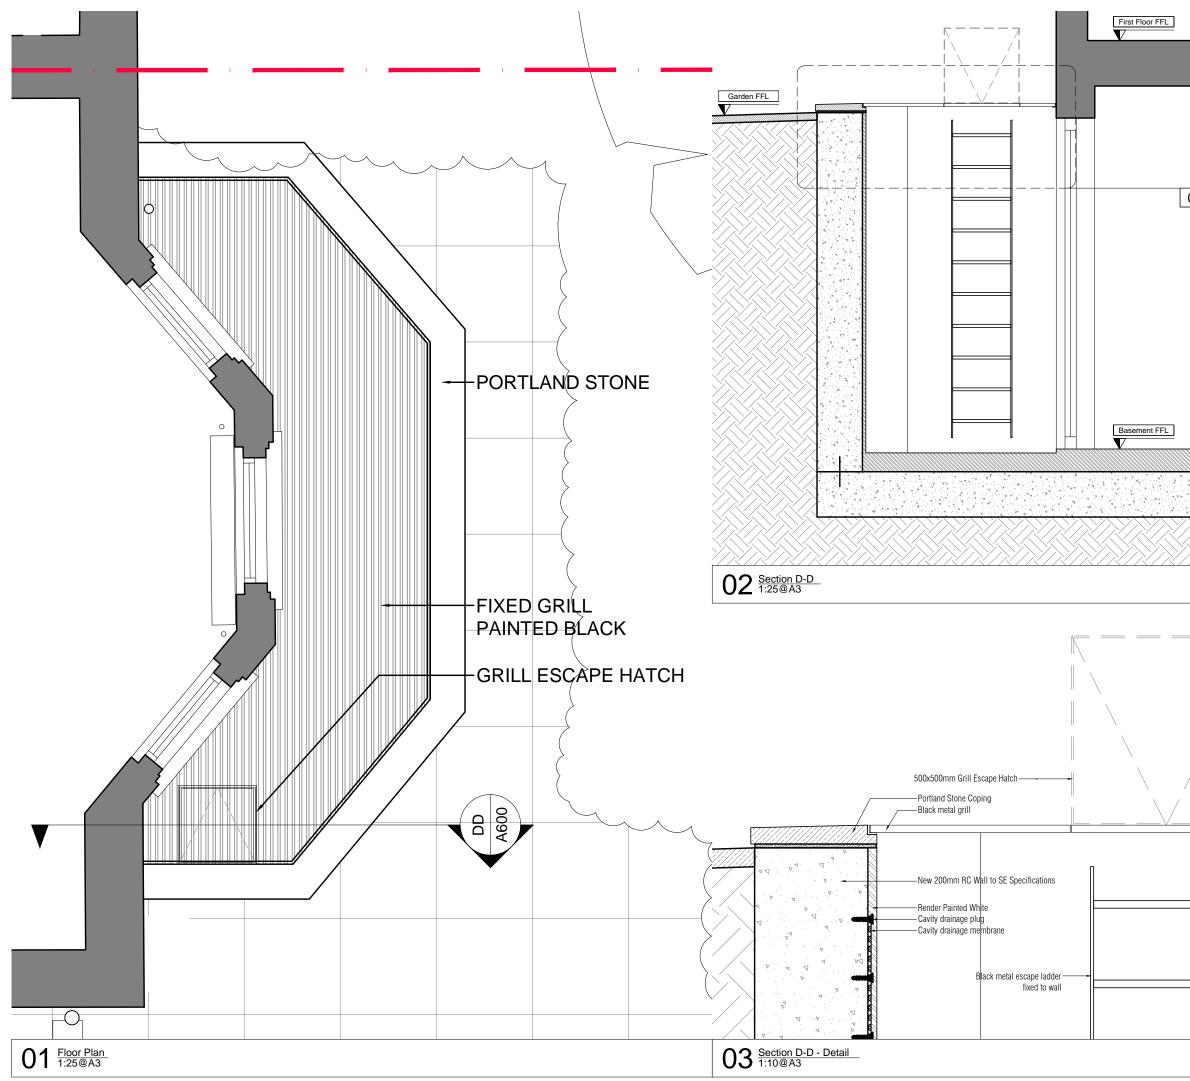

|              | GENERAL NOTES:                                                                                                                                                                                        |
|--------------|-------------------------------------------------------------------------------------------------------------------------------------------------------------------------------------------------------|
|              | All Dimensions and conditions to be checked<br>and confirmed on site by the contractor. The                                                                                                           |
|              | contractor should inform the architect of any<br>discrepancies before proceeding with the work.                                                                                                       |
|              | All elements of work and materials are to comply<br>with Building Regulations and British Standards,<br>good industry practice and the<br>recommendations of material and component<br>manufacturers. |
|              | All products are to be suitable for their purpose.<br>The contractor is to install all products where                                                                                                 |
|              | noted in accordance with manufacturers'<br>recommendations/specifications and inform the<br>architect of any discrepancies or changes in the<br>specification before proceeding with the work.        |
|              | This drawing is to be read in conjunction with all<br>other relevant documentation including that<br>produced by other consultants, subcontractor<br>and suppliers.                                   |
| 03 1808-A600 | Refer to Structural Engineer's drawings and<br>specifications for all information on structural<br>frame/elements                                                                                     |
|              | © All rights reserved. All drawings and written<br>material appearing herein constitute original and                                                                                                  |
|              | unpublished work of the Architect and may not<br>be duplicated, used or disclosed without written<br>consent of the Architect.                                                                        |
|              | SPECIFIC NOTES:                                                                                                                                                                                       |
|              |                                                                                                                                                                                                       |
|              |                                                                                                                                                                                                       |
|              |                                                                                                                                                                                                       |
|              |                                                                                                                                                                                                       |
|              | KEY PLAN:                                                                                                                                                                                             |
|              |                                                                                                                                                                                                       |
|              |                                                                                                                                                                                                       |
|              |                                                                                                                                                                                                       |
|              |                                                                                                                                                                                                       |
|              |                                                                                                                                                                                                       |
|              |                                                                                                                                                                                                       |
|              |                                                                                                                                                                                                       |
|              | Status:<br>FRONT LIGHTWELL                                                                                                                                                                            |
|              |                                                                                                                                                                                                       |
|              |                                                                                                                                                                                                       |
|              |                                                                                                                                                                                                       |
|              |                                                                                                                                                                                                       |
|              |                                                                                                                                                                                                       |
|              |                                                                                                                                                                                                       |
|              | P01 Planning 02.02.2019   Rev. Comment Date                                                                                                                                                           |
|              | KIMA Architecture & Interiors                                                                                                                                                                         |
|              | 18 Cleveland Street<br>London, W1T 4HZ                                                                                                                                                                |
|              | <b>ドIMA</b> 図 info@kima-uk.com<br>密+44(0)2074870761                                                                                                                                                   |
|              | Client:                                                                                                                                                                                               |
|              |                                                                                                                                                                                                       |
|              |                                                                                                                                                                                                       |
|              | Project:                                                                                                                                                                                              |
|              |                                                                                                                                                                                                       |
|              | 15A CROFTDOWN ROAD                                                                                                                                                                                    |
|              | Title:                                                                                                                                                                                                |
|              | FRONT LIGHTWELL                                                                                                                                                                                       |
|              |                                                                                                                                                                                                       |
|              | Job No.: Drawn by.: Checked by.:                                                                                                                                                                      |
|              | 1808 CR CR   Date.: Scale.:                                                                                                                                                                           |
|              | 02.02.2019 Varies@A3<br>Drawing No.: Revision.:                                                                                                                                                       |
|              | A600 P01                                                                                                                                                                                              |
|              |                                                                                                                                                                                                       |