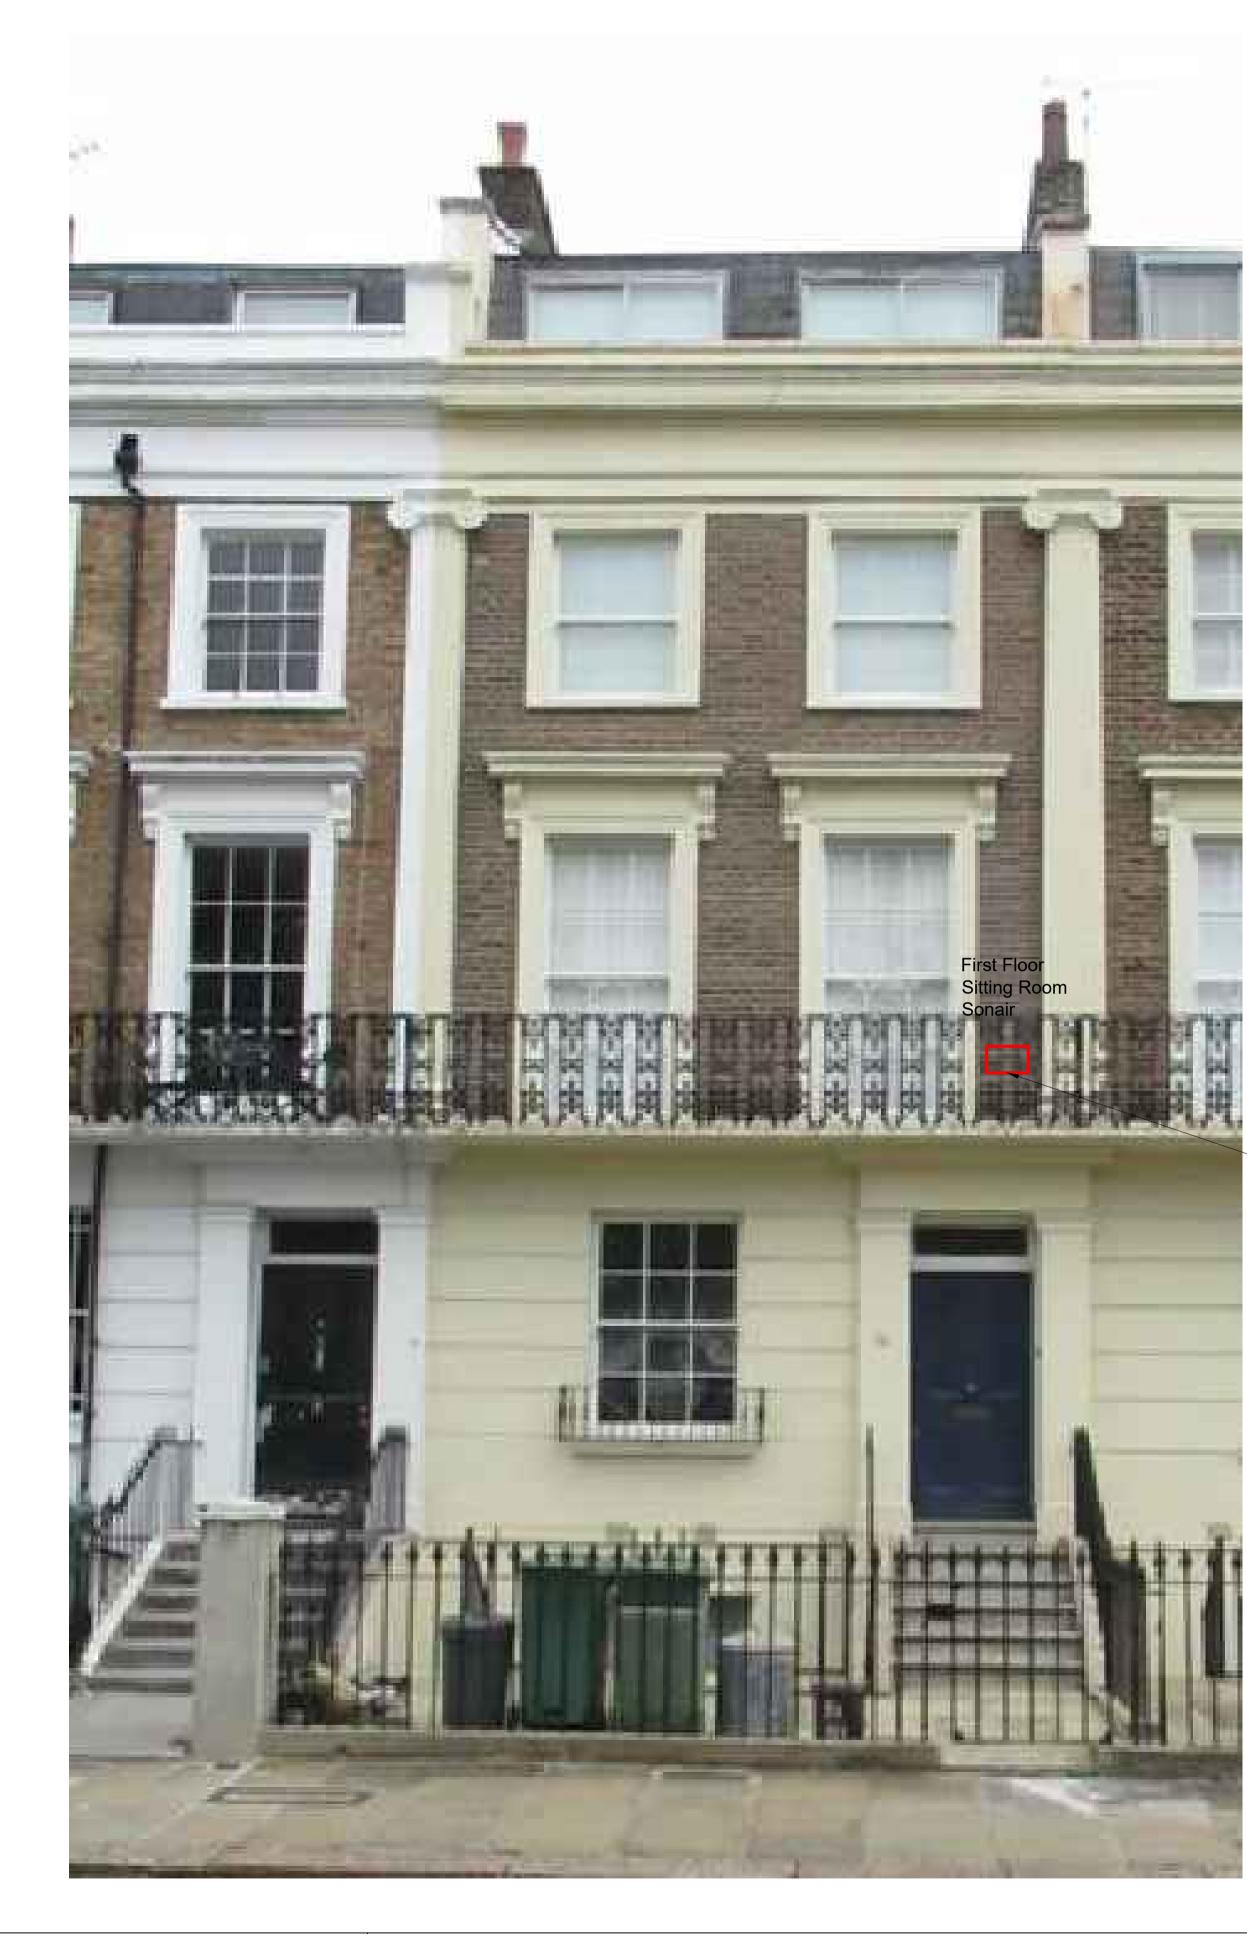

Do not reproduce this drawing without written permission

Approximate location of wrought iron ventilation grille, to be finished in black

A 106mm diameter hole will be core drilled through the existing external brick wall to allow a ventilation fan to be installed within the room. No angle grinders will be used.

Cut lines will be confined to bedding joints where possible to minimise impact to the fabric of the wall and to facilitate re-insertion of bricks after the unit is removed.

As few bricks as possible will be carefully removed from the wall to allow insertion of a iron grille, behind which the duct from the fan unit will be located just above the internal floor level within the front facing living room.

Specialist contractors are to provide Method Statements prior to installation.

|                                      | Site Address:                                                         |              |             |                     |     |  |
|--------------------------------------|-----------------------------------------------------------------------|--------------|-------------|---------------------|-----|--|
|                                      | 31 Mornington Terrace, London NW1                                     |              |             |                     |     |  |
| COSTAIN SKANSKA                      | Drawing Title:<br>External Elevation With Location Of Internal Sonair |              |             |                     |     |  |
|                                      |                                                                       |              |             |                     |     |  |
| Costain Skanska Joint Venture        |                                                                       |              |             |                     |     |  |
| 1st Floor                            | Drawn by:                                                             | Reviewed by: | Checked by: | Presentation Scale: |     |  |
| The Podium                           | PB                                                                    | AP           | OB          | NTS @ A3            |     |  |
| 1 Eversholt Street<br>London NW1 2DN | Date: Drawing No: Re                                                  |              |             |                     |     |  |
| London NW1 ZDN                       | <sup>22-01-2019</sup> WPI P066 NI - 31 MT-EX-EL-02                    |              |             |                     | 1.0 |  |