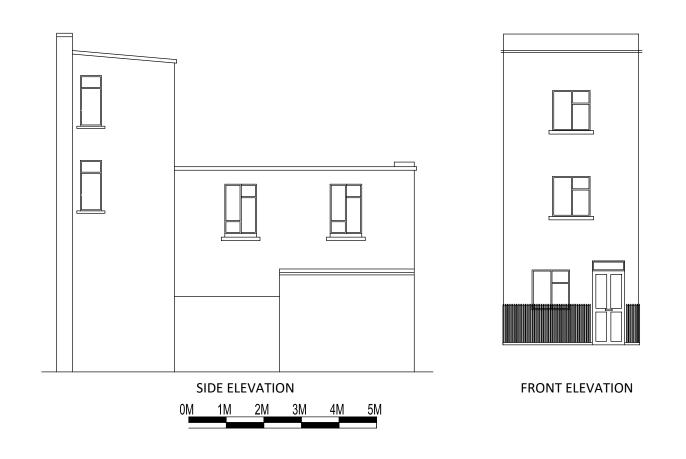

Key:

NO EXTERNAL CHANGES ARE PROPOSED TO THE EXISTING BUILDING

| Rev. | Notes | Date |
|------|-------|------|
|      |       |      |
|      |       |      |
|      |       |      |
|      |       |      |
|      |       |      |
|      |       |      |
|      |       |      |
|      |       |      |
|      |       |      |
|      |       |      |
|      |       |      |
|      |       |      |
|      |       |      |
|      |       |      |
|      |       |      |
|      |       |      |
|      |       |      |
|      |       |      |

AREA CAMDEN GROUP

Project Name 33 BAYHAM STREET LONDON NW1 0AA

Drawing Title BUILDING ELEVATIONS

For Planning Purpose Project number C141 JAN. 2019 Date ANY Drawn by

C141\_04

AS SHOWN Scale @ A3

## **EXISTING & PROPOSED ELEVATIONS SCALE 1:100**