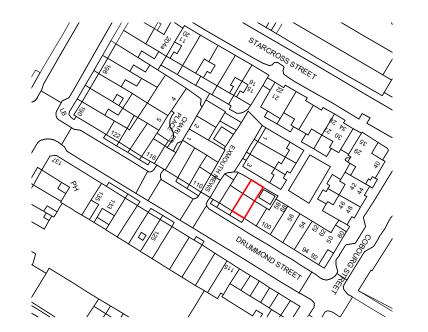

## **1808** 104 Drummond Street

| Status:           | Planning     |
|-------------------|--------------|
| Client:           | Philipp Mohr |
| First Issue Date: | January 2019 |

Drawing: Location and Block Plan