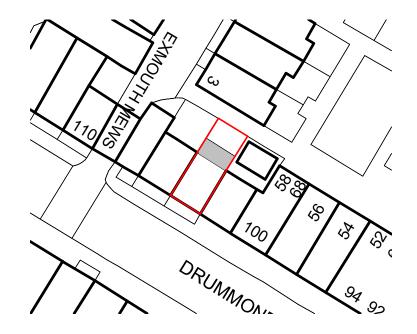

## **1808** 104 Drummond Street

| Status:           | Planning     |
|-------------------|--------------|
| Client:           | Philipp Mohr |
| First Issue Date: | January 2019 |

Drawing: Location and Block Plan