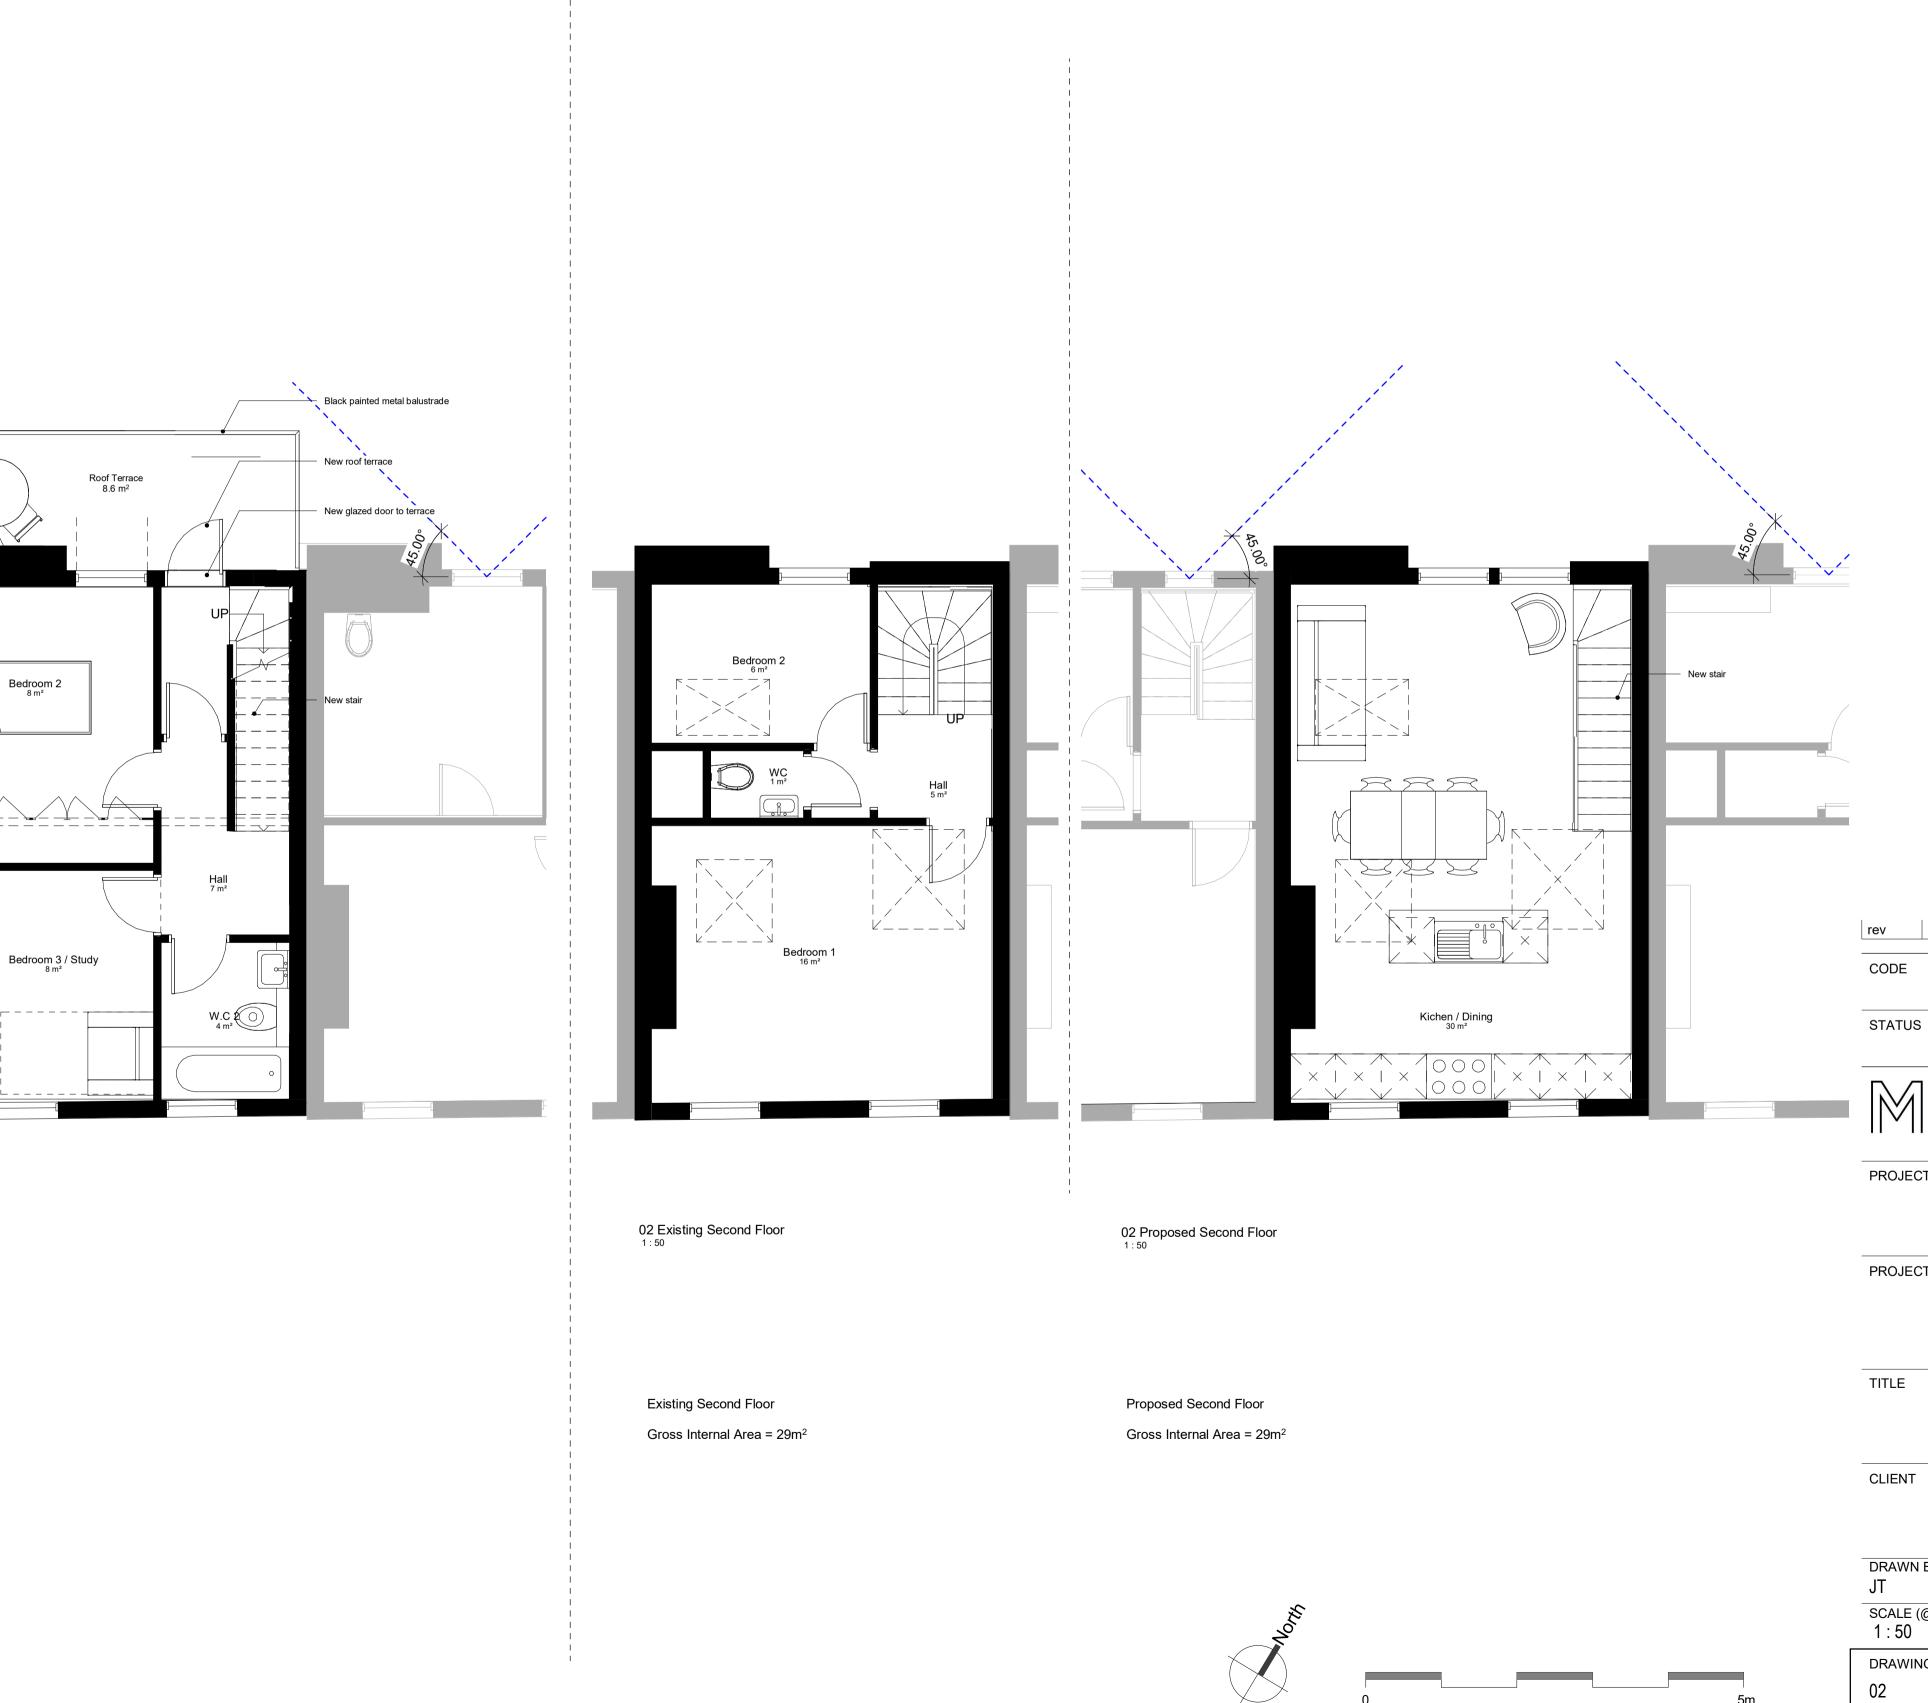

Living Room

01 Existing First Floor

Existing First Floor

Gross Internal Area = 29m<sup>2</sup>

01 Proposed First Floor

Proposed First Floor

Gross Internal Area = 29m<sup>2</sup>

**Drawing Notes** 